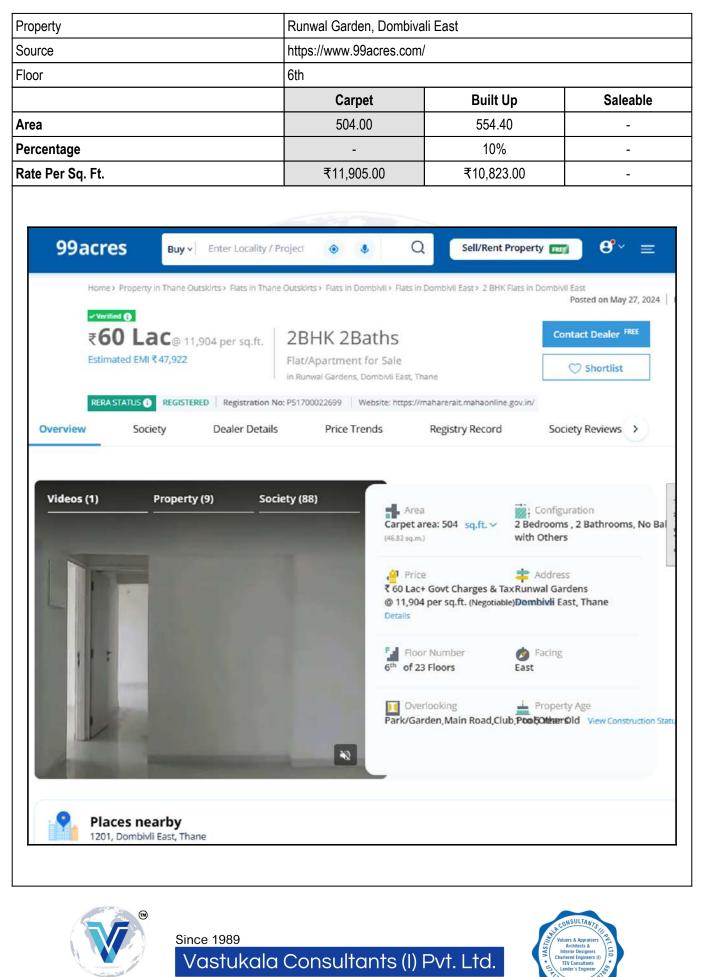

### Method of Valuation / Approach

The sales comparison approach uses the market data of sale prices to estimate the value of a real estate property. Property valuation in this method is done by comparing a property to other similar properties that have been recently sold. Comparable properties, also known as comparables, or comps, must share certain features with the property in question. Some of these include physical features such as square footage, number of rooms, condition, and age of the building; however, the most important factor is no doubt the location of the property. Adjustments are usually needed to account for differences as no two properties are exactly the same. To make proper adjustments when comparing properties, real estate appraisers must know the differences between the comparable properties and how to value these differences. The sales comparison approach is commonly used for Residential Flat, where there are typically many comparables available to analyze. As the property is a Residential Flat, we have adopted Sale Comparison Approach Method for the purpose of valuation . The Price for similar type of property in the nearby vicinity is in the range of ₹ 11,112/- to ₹ 12,265/- per Sq. Ft. on Carpet Area / ₹ 10,102/- to ₹ 11,150/per Sq. Ft. on BuiltUp Area. Considering the rate with attached report, current market conditions, demand and supply position, Flat size, location, upswing in real estate prices, sustained demand for Residential Flat, all round development of Residential and Commercial application in the locality etc. We estimate ₹12,000.00 per Sq. Ft. on Carpet Area for valuation.