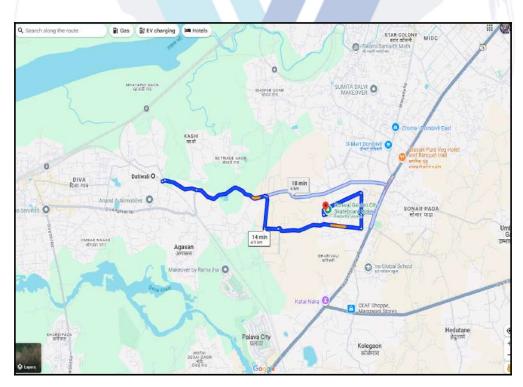

#### Longitude Latitude: 19°11'0.1"N 73°4'58.5"E

Note: The Blue line shows the route to site distance from nearest Railway Station (Datiwali - 4.9 Km.).