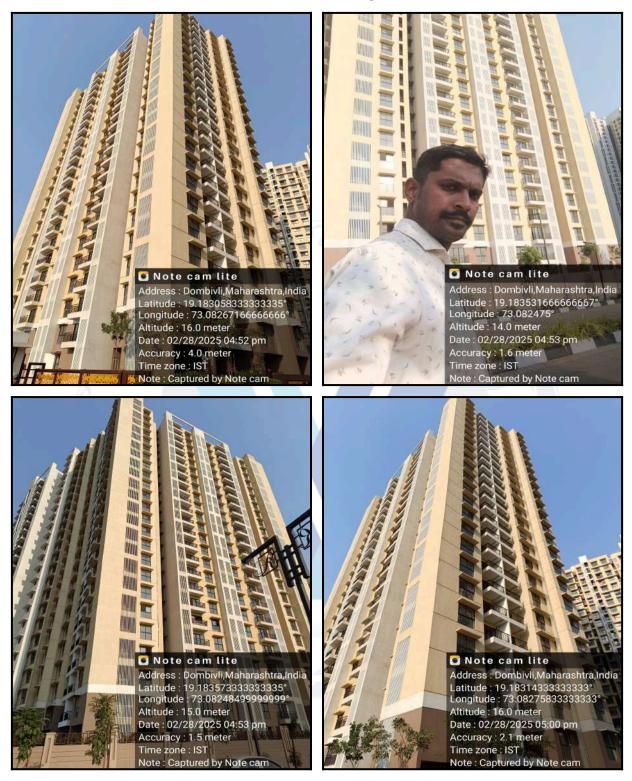

| Good                                        |
| Likely rental values in future                                                                                                                                                                                                     | 14,000/- (Expected rental income per month) |
| Any likely income it may generate                                                                                                                                                                                                  | Rental Income                               |



Since 1989



## **Actual Site Photographs**











## Route Map of the property

Note: Red Place mark shows the exact location of the property



#### Longitude Latitude: 19°11'0.1"N 73°4'58.5"E

Note: The Blue line shows the route to site distance from nearest Railway Station (Datiwali - 4.9 Km.).



## Ready Reckoner Rate

| Department of Registration and Stamp<br>Government of Maharashtra<br>Government of Maharashtra