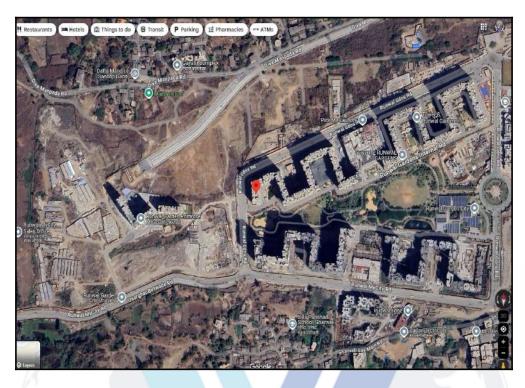

## Route Map of the property

Note: Red Place mark shows the exact location of the property