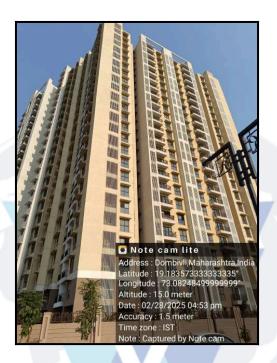

## **Actual Site Photographs**

#### Details of the property under consideration:

Name of Owner : Trupti Ajit Singh & Meena Shirish Thakkar

Residential Flat No. 408, 4<sup>th</sup> Floor, Building No 23, **"Runwal Gardens Phase 2 Building No. 18-23"**, Kalyan Shilphata Road, Village - Gharivali & Usarghar, Dombivali (East), Taluka - Kalyan, District -Thane, PIN - 421 201, State - Maharashtra, Country - India.

#### Latitude Longitude : 19°11'0.1"N 73°4'58.5"E