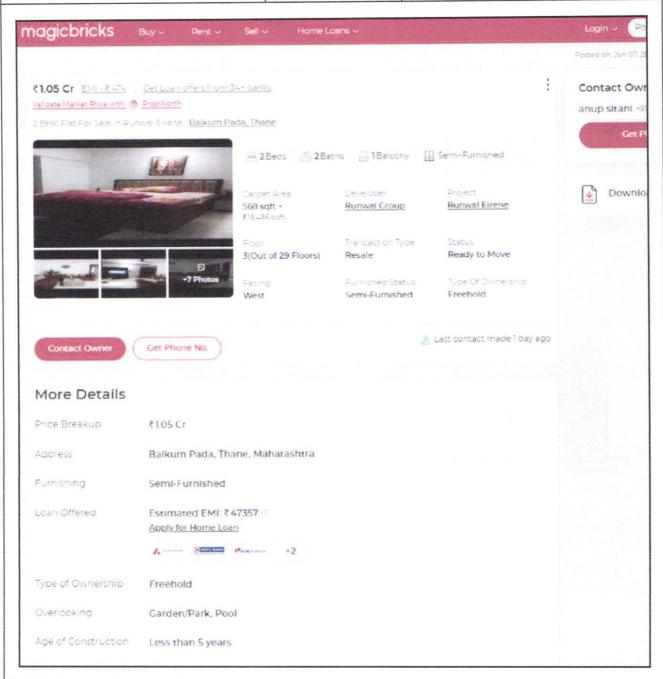

For designe

| 10. | What is the floor space index (app.)                                                                                                                                                                                                                                               | : | As per TMC norms                                                                                                                                                                                                                                                                                                                                                                                                                           |
|-----|------------------------------------------------------------------------------------------------------------------------------------------------------------------------------------------------------------------------------------------------------------------------------------|---|--------------------------------------------------------------------------------------------------------------------------------------------------------------------------------------------------------------------------------------------------------------------------------------------------------------------------------------------------------------------------------------------------------------------------------------------|
| 11. | What is the Carpet area of the Flat?                                                                                                                                                                                                                                               |   | Carpet Area in Sq. Ft. = 536.00<br>(Area As per actual site measurement)<br>Carpet Area in Sq. Ft. = 516.00<br>Balcony Area in Sq. Ft.= 20.00                                                                                                                                                                                                                                                                                              |
|     |                                                                                                                                                                                                                                                                                    |   | Carpet Area in Sq. Ft. = 568.00 (Area As Per Agreement For Sale) Carpet Area in Sq. Ft. = 520.00 Balcony Area in Sq. Ft. = 33.00 Flowerbed Area in Sq. Ft. = 15.00  All the above areas are within 6% of the Agreement for Sale Area. The above calculations and detailed measurements taken by us prove that the Agreement for Sale area is not exorbitantly inflated. Hence, valuation is prepared based on the Agreement for Sale area. |
| 12. | Is it Posh / I Class / Medium / Ordinary?                                                                                                                                                                                                                                          | : | Ordinary                                                                                                                                                                                                                                                                                                                                                                                                                                   |
| 13. | Is it being used for Residential or Commercial purpose?                                                                                                                                                                                                                            | : | Residential Purpose                                                                                                                                                                                                                                                                                                                                                                                                                        |
| 14. | Is it Owner-occupied or let out?                                                                                                                                                                                                                                                   | : | Vacant                                                                                                                                                                                                                                                                                                                                                                                                                                     |
| 15. | If rented, what is the monthly rent?                                                                                                                                                                                                                                               | : | ₹ 21,300/- (Expected rental income per month)                                                                                                                                                                                                                                                                                                                                                                                              |
| IV  | MARKETABILITY                                                                                                                                                                                                                                                                      | 1 |                                                                                                                                                                                                                                                                                                                                                                                                                                            |
| 1.  | How is the marketability?                                                                                                                                                                                                                                                          | 1 | Good                                                                                                                                                                                                                                                                                                                                                                                                                                       |
| 2.  | What are the factors favoring for an extra Potential Value?                                                                                                                                                                                                                        | : | Located in developed area                                                                                                                                                                                                                                                                                                                                                                                                                  |
| 3.  | Any negative factors are observed which affect the market value in general?                                                                                                                                                                                                        | : | No                                                                                                                                                                                                                                                                                                                                                                                                                                         |
| ٧   | Rate                                                                                                                                                                                                                                                                               |   |                                                                                                                                                                                                                                                                                                                                                                                                                                            |
| 1.  | After analyzing the comparable sale instances, what is the composite rate for a similar Flat with same specifications in the adjoining locality? - (Along with details / reference of at - least two latest deals / transactions with respect to adjacent properties in the areas) | : | ₹ 17506/- to ₹ 18486/- per Sq. Ft. on Carpet Area<br>₹ 15915/- to ₹ 16806/- per Sq. Ft. on Built Up Area                                                                                                                                                                                                                                                                                                                                   |
| 2.  | Assuming it is a new construction, what is the adopted basic composite rate of the Flat under valuation after comparing with the specifications and other factors with the Flat under comparison (give details).                                                                   | : | ₹ 18,000/- per Sq. Ft. on Carpet Area                                                                                                                                                                                                                                                                                                                                                                                                      |
| 3.  | Break – up for the rate                                                                                                                                                                                                                                                            | : |                                                                                                                                                                                                                                                                                                                                                                                                                                            |
|     | I. Building + Services                                                                                                                                                                                                                                                             | : | ₹ 2,500/- per Sq. Ft.                                                                                                                                                                                                                                                                                                                                                                                                                      |