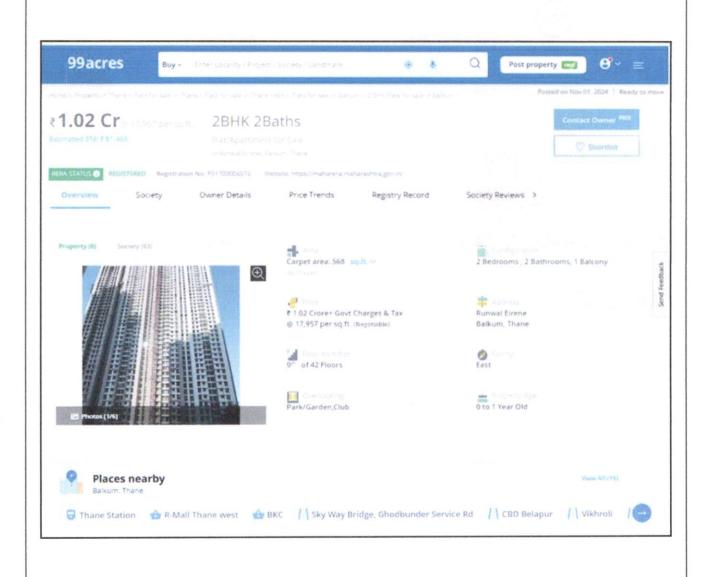

For designe

| 10. | What is the floor space index (app.)                                                                                                                                                                                                                                               | : | As per TMC norms                                                                                                                                                                                                                                                                                                                                                                                                                           |
|-----|------------------------------------------------------------------------------------------------------------------------------------------------------------------------------------------------------------------------------------------------------------------------------------|---|--------------------------------------------------------------------------------------------------------------------------------------------------------------------------------------------------------------------------------------------------------------------------------------------------------------------------------------------------------------------------------------------------------------------------------------------|
| 11. | What is the Carpet area of the Flat?                                                                                                                                                                                                                                               |   | Carpet Area in Sq. Ft. = 536.00<br>(Area As per actual site measurement)<br>Carpet Area in Sq. Ft. = 516.00<br>Balcony Area in Sq. Ft.= 20.00                                                                                                                                                                                                                                                                                              |
|     |                                                                                                                                                                                                                                                                                    |   | Carpet Area in Sq. Ft. = 568.00 (Area As Per Agreement For Sale) Carpet Area in Sq. Ft. = 520.00 Balcony Area in Sq. Ft. = 33.00 Flowerbed Area in Sq. Ft. = 15.00  All the above areas are within 6% of the Agreement for Sale Area. The above calculations and detailed measurements taken by us prove that the Agreement for Sale area is not exorbitantly inflated. Hence, valuation is prepared based on the Agreement for Sale area. |
| 12. | Is it Posh / I Class / Medium / Ordinary?                                                                                                                                                                                                                                          | : | Ordinary                                                                                                                                                                                                                                                                                                                                                                                                                                   |
| 13. | Is it being used for Residential or Commercial purpose?                                                                                                                                                                                                                            | : | Residential Purpose                                                                                                                                                                                                                                                                                                                                                                                                                        |
| 14. | Is it Owner-occupied or let out?                                                                                                                                                                                                                                                   | : | Vacant                                                                                                                                                                                                                                                                                                                                                                                                                                     |
| 15. | If rented, what is the monthly rent?                                                                                                                                                                                                                                               | : | ₹ 21,300/- (Expected rental income per month)                                                                                                                                                                                                                                                                                                                                                                                              |
| IV  | MARKETABILITY                                                                                                                                                                                                                                                                      | 1 |                                                                                                                                                                                                                                                                                                                                                                                                                                            |
| 1.  | How is the marketability?                                                                                                                                                                                                                                                          | 1 | Good                                                                                                                                                                                                                                                                                                                                                                                                                                       |
| 2.  | What are the factors favoring for an extra Potential Value?                                                                                                                                                                                                                        | : | Located in developed area                                                                                                                                                                                                                                                                                                                                                                                                                  |
| 3.  | Any negative factors are observed which affect the market value in general?                                                                                                                                                                                                        | : | No                                                                                                                                                                                                                                                                                                                                                                                                                                         |
| ٧   | Rate                                                                                                                                                                                                                                                                               |   |                                                                                                                                                                                                                                                                                                                                                                                                                                            |
| 1.  | After analyzing the comparable sale instances, what is the composite rate for a similar Flat with same specifications in the adjoining locality? - (Along with details / reference of at - least two latest deals / transactions with respect to adjacent properties in the areas) | : | ₹ 17506/- to ₹ 18486/- per Sq. Ft. on Carpet Area<br>₹ 15915/- to ₹ 16806/- per Sq. Ft. on Built Up Area                                                                                                                                                                                                                                                                                                                                   |
| 2.  | Assuming it is a new construction, what is the adopted basic composite rate of the Flat under valuation after comparing with the specifications and other factors with the Flat under comparison (give details).                                                                   | : | ₹ 18,000/- per Sq. Ft. on Carpet Area                                                                                                                                                                                                                                                                                                                                                                                                      |
| 3.  | Break – up for the rate                                                                                                                                                                                                                                                            | : |                                                                                                                                                                                                                                                                                                                                                                                                                                            |
|     | I. Building + Services                                                                                                                                                                                                                                                             | : | ₹ 2,500/- per Sq. Ft.                                                                                                                                                                                                                                                                                                                                                                                                                      |