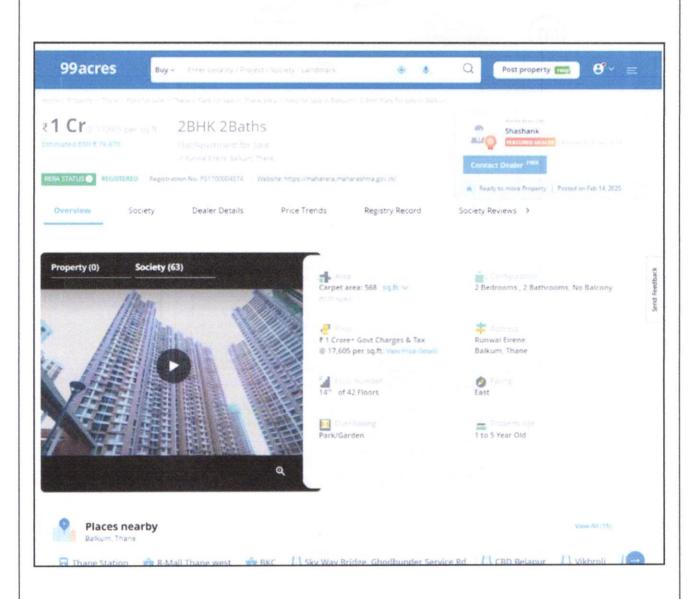

For designe

| 10. | What is the floor space index (app.)                                                                                                                                                                                                                                               | : | As per TMC norms                                                                                                                                                                                                                                                                                                                                                                                                                           |
|-----|------------------------------------------------------------------------------------------------------------------------------------------------------------------------------------------------------------------------------------------------------------------------------------|---|--------------------------------------------------------------------------------------------------------------------------------------------------------------------------------------------------------------------------------------------------------------------------------------------------------------------------------------------------------------------------------------------------------------------------------------------|
| 11. | What is the Carpet area of the Flat?                                                                                                                                                                                                                                               |   | Carpet Area in Sq. Ft. = 536.00<br>(Area As per actual site measurement)<br>Carpet Area in Sq. Ft. = 516.00<br>Balcony Area in Sq. Ft.= 20.00                                                                                                                                                                                                                                                                                              |
|     |                                                                                                                                                                                                                                                                                    |   | Carpet Area in Sq. Ft. = 568.00 (Area As Per Agreement For Sale) Carpet Area in Sq. Ft. = 520.00 Balcony Area in Sq. Ft. = 33.00 Flowerbed Area in Sq. Ft. = 15.00  All the above areas are within 6% of the Agreement for Sale Area. The above calculations and detailed measurements taken by us prove that the Agreement for Sale area is not exorbitantly inflated. Hence, valuation is prepared based on the Agreement for Sale area. |
| 12. | Is it Posh / I Class / Medium / Ordinary?                                                                                                                                                                                                                                          | : | Ordinary                                                                                                                                                                                                                                                                                                                                                                                                                                   |
| 13. | Is it being used for Residential or Commercial purpose?                                                                                                                                                                                                                            | : | Residential Purpose                                                                                                                                                                                                                                                                                                                                                                                                                        |
| 14. | Is it Owner-occupied or let out?                                                                                                                                                                                                                                                   | : | Vacant                                                                                                                                                                                                                                                                                                                                                                                                                                     |
| 15. | If rented, what is the monthly rent?                                                                                                                                                                                                                                               | : | ₹ 21,300/- (Expected rental income per month)                                                                                                                                                                                                                                                                                                                                                                                              |
| IV  | MARKETABILITY                                                                                                                                                                                                                                                                      | 1 |                                                                                                                                                                                                                                                                                                                                                                                                                                            |
| 1.  | How is the marketability?                                                                                                                                                                                                                                                          | 1 | Good                                                                                                                                                                                                                                                                                                                                                                                                                                       |
| 2.  | What are the factors favoring for an extra Potential Value?                                                                                                                                                                                                                        | : | Located in developed area                                                                                                                                                                                                                                                                                                                                                                                                                  |
| 3.  | Any negative factors are observed which affect the market value in general?                                                                                                                                                                                                        | : | No                                                                                                                                                                                                                                                                                                                                                                                                                                         |
| ٧   | Rate                                                                                                                                                                                                                                                                               |   |                                                                                                                                                                                                                                                                                                                                                                                                                                            |
| 1.  | After analyzing the comparable sale instances, what is the composite rate for a similar Flat with same specifications in the adjoining locality? - (Along with details / reference of at - least two latest deals / transactions with respect to adjacent properties in the areas) | : | ₹ 17506/- to ₹ 18486/- per Sq. Ft. on Carpet Area<br>₹ 15915/- to ₹ 16806/- per Sq. Ft. on Built Up Area                                                                                                                                                                                                                                                                                                                                   |
| 2.  | Assuming it is a new construction, what is the adopted basic composite rate of the Flat under valuation after comparing with the specifications and other factors with the Flat under comparison (give details).                                                                   | : | ₹ 18,000/- per Sq. Ft. on Carpet Area                                                                                                                                                                                                                                                                                                                                                                                                      |
| 3.  | Break – up for the rate                                                                                                                                                                                                                                                            | : |                                                                                                                                                                                                                                                                                                                                                                                                                                            |
|     | I. Building + Services                                                                                                                                                                                                                                                             | : | ₹ 2,500/- per Sq. Ft.                                                                                                                                                                                                                                                                                                                                                                                                                      |