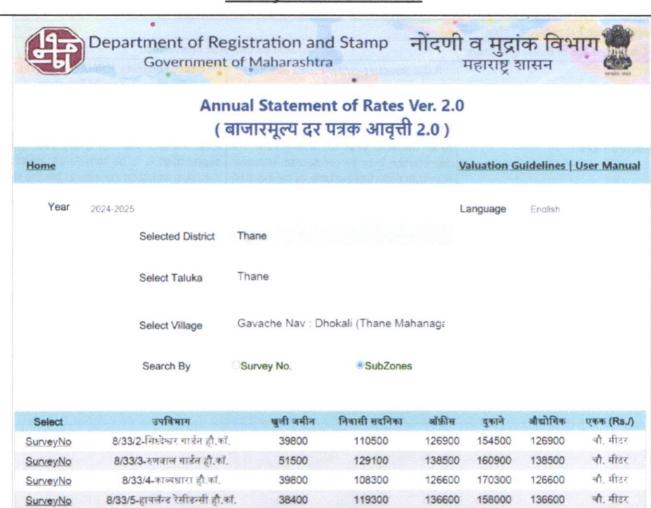

| a) | Plot No. / Survey No.                                                                                                                                     | :  | New Survey No - 43/2, 3/1, 3/3<br>2B, 3, 4B, 5 to 8, 46/3A & Othe                                                                                                                                                                                             |                       |  |
|----|-----------------------------------------------------------------------------------------------------------------------------------------------------------|----|---------------------------------------------------------------------------------------------------------------------------------------------------------------------------------------------------------------------------------------------------------------|-----------------------|--|
| b) | Door No.                                                                                                                                                  | :  | Residential Flat No. 2802                                                                                                                                                                                                                                     |                       |  |
| c) | C.T.S. No. / Village                                                                                                                                      | :  | Village - Dhokali                                                                                                                                                                                                                                             |                       |  |
| d) | Ward / Taluka                                                                                                                                             | :  | Taluka - Thane                                                                                                                                                                                                                                                |                       |  |
| e) | Mandal / District                                                                                                                                         | :  | District - Thane                                                                                                                                                                                                                                              |                       |  |
| f) | Date of issue and validity of layout of approved map / plan                                                                                               | :  | As Occupancy Certificate is received may be assumed that the construction is as per sanctioned plan.                                                                                                                                                          |                       |  |
| g) | Approved map / plan issuing authority                                                                                                                     | :  |                                                                                                                                                                                                                                                               |                       |  |
| h) | Whether genuineness or authenticity of approved map/ plan is verified                                                                                     | :  | N.A.                                                                                                                                                                                                                                                          |                       |  |
| i) | Any other comments by our empanelled valuers on authentic of approved plan                                                                                | :  | N.A.                                                                                                                                                                                                                                                          | (m)                   |  |
| 7  | Postal address of the property                                                                                                                            | :  | Residential Flat No. 2802, 28 <sup>th</sup> Floor, Wing - T6B, <b>"Miyana</b> Runwal Eirene - Part I Project, Opp. Colour Chem, Ne Piramal health Carect, Village - Dhokali, Taluka - Than District - Thane, Thane (West), 400 608, State - Maharashti India. |                       |  |
| 8  | City / Town                                                                                                                                               |    | City - Thane (West)                                                                                                                                                                                                                                           | 21                    |  |
|    | Residential area                                                                                                                                          | :  | Yes                                                                                                                                                                                                                                                           |                       |  |
|    | Commercial area                                                                                                                                           | 1: | No                                                                                                                                                                                                                                                            |                       |  |
|    | Industrial area                                                                                                                                           | :  | No                                                                                                                                                                                                                                                            |                       |  |
| 9  | Classification of the area                                                                                                                                |    |                                                                                                                                                                                                                                                               |                       |  |
|    | i) High / Middle / Poor                                                                                                                                   |    | Middle Class                                                                                                                                                                                                                                                  |                       |  |
|    | ii) Urban / Semi Urban / Rura                                                                                                                             |    | Urban                                                                                                                                                                                                                                                         |                       |  |
| 10 | Coming under Corporation limit / Village<br>Panchayat / Municipality                                                                                      | :  | Village - Dhokali Thane Municipal Corporation                                                                                                                                                                                                                 |                       |  |
| 11 | Whether covered under any State / Central Govt. enactments (e.g., Urban Land Ceiling Act) or notified under agency area/ scheduled area / cantonment area | :  | No                                                                                                                                                                                                                                                            |                       |  |
| 12 | Boundaries of the property                                                                                                                                | :  | As per site                                                                                                                                                                                                                                                   | As per Document       |  |
|    | North                                                                                                                                                     | :  | Wing - T6C                                                                                                                                                                                                                                                    | Details not available |  |
|    | South                                                                                                                                                     | :  | Wing - T6A                                                                                                                                                                                                                                                    | Details not available |  |
|    | East                                                                                                                                                      | :  | Internal Road                                                                                                                                                                                                                                                 | Details not available |  |
|    | West                                                                                                                                                      | :  | Garden & Play Area                                                                                                                                                                                                                                            | Details not available |  |
|    |                                                                                                                                                           | _  |                                                                                                                                                                                                                                                               |                       |  |

| 13   | Dimensions of the site                                                                                 | :  | N. A. as property under consider a building.                                                                                                                   | eration is a Residential Flat in                                                                                                          |
|------|--------------------------------------------------------------------------------------------------------|----|----------------------------------------------------------------------------------------------------------------------------------------------------------------|-------------------------------------------------------------------------------------------------------------------------------------------|
|      | North                                                                                                  | :  | Details not available                                                                                                                                          | Lift / Staircase                                                                                                                          |
|      | South                                                                                                  | :  | Details not available                                                                                                                                          | Lift / Staircase                                                                                                                          |
|      | East                                                                                                   | :  | Details not available                                                                                                                                          | Flat No. 2803 / 2804                                                                                                                      |
|      | West                                                                                                   | :  | Details not available                                                                                                                                          | Flat No. 2801                                                                                                                             |
| 14   | Extent of the site                                                                                     | :  | Carpet Area in Sq. Ft. = 536.00 (Area as per Site measurement) Carpet Area in Sq. Ft. = 568.00 (Area As Per Agreement For St. Built Up Area in Sq. Ft. = 624.8 | t)<br>)<br>ale)                                                                                                                           |
|      |                                                                                                        |    | (Carpet Area + 10%)                                                                                                                                            | (TM)                                                                                                                                      |
| 14.1 | Latitude, Longitude & Co-ordinates of Flat                                                             | :  | 19°13'26.1"N 72°59'17.4"E                                                                                                                                      |                                                                                                                                           |
| 15   | Extent of the site considered for Valuation                                                            | :  | Carpet Area in Sq. Ft. = 568.0<br>( Area As Per Other)                                                                                                         | 00                                                                                                                                        |
| 16   | Whether occupied by the owner / tenant? If occupied by tenant since how long? Rent received per month. |    | Vacant                                                                                                                                                         |                                                                                                                                           |
| II   | APARTMENT BUILDING                                                                                     |    |                                                                                                                                                                |                                                                                                                                           |
| 1.   | Nature of the Apartment                                                                                |    | Residential                                                                                                                                                    |                                                                                                                                           |
| 2.   | Location                                                                                               |    |                                                                                                                                                                | This is a fine                                                                                                                            |
|      | C.T.S. No.                                                                                             | :  |                                                                                                                                                                |                                                                                                                                           |
|      | Block No.                                                                                              | :  | - /                                                                                                                                                            |                                                                                                                                           |
|      | Ward No.                                                                                               | :  | -                                                                                                                                                              | re e                                                                                                                                      |
|      | Village / Municipality / Corporation                                                                   |    | Village - Dhokali,<br>Thane Municipal Corporation                                                                                                              |                                                                                                                                           |
|      | Door No., Street or Road (Pin Code)                                                                    | :  | Runwal Eirene - Part I Proje<br>Piramal health Carect, Villag                                                                                                  | h Floor, Wing - T6B, <b>"Miyana"</b> ,<br>ect, Opp. Colour Chem, Near<br>ge - Dhokali, Taluka - Thane,<br>, 400 608, State - Maharashtra, |
| 3.   | Description of the locality Residential /<br>Commercial / Mixed                                        | :  | Residential                                                                                                                                                    |                                                                                                                                           |
| 4.   | Year of Construction                                                                                   | :  | 2024 (As per occupancy certifi                                                                                                                                 | cate)                                                                                                                                     |
| 5.   | Number of Floors                                                                                       | :  | 1 Basement + Lower Ground + Upper Floors                                                                                                                       | - Upper Ground Floor + 40                                                                                                                 |
| 6.   | Type of Structure                                                                                      | 1: | R.C.C. Framed Structure                                                                                                                                        |                                                                                                                                           |