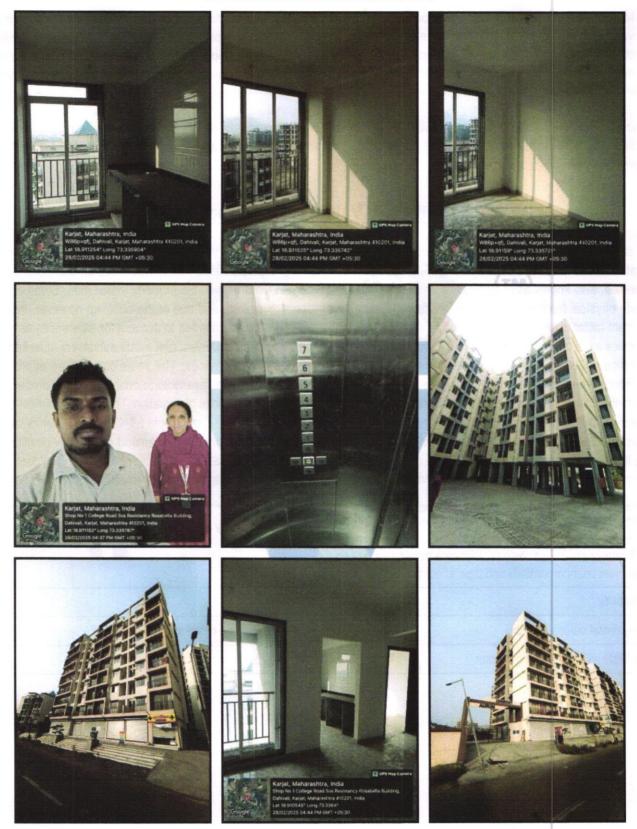

## Details of the property under consideration:

Name of Owner : Mr. Jitendra Kevalrao Deshmukh And Mrs. Sapna Jitendra Deshmukh

Residential Flat No. 607. 6th Floor, Wing - D, "Unimont Aurum", Plot No. 1, Opp. HP Petrol Pump, Chauk Karjat Murbad road, Village - Dahivali, Gut No. 102, 140, Taluka - Karjat, District - Raigad, PIN - 410 201, State - Maharashtra, Country - India.