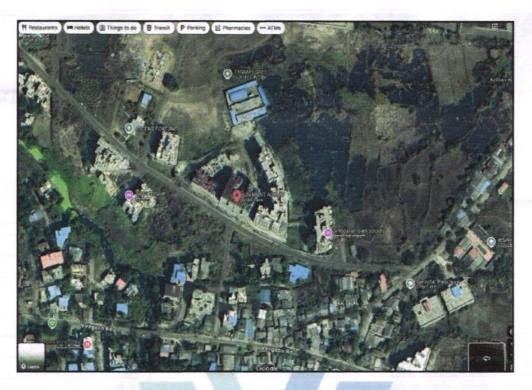

## Details of the property under consideration:

Name of Owner : Mr. Jitendra Kevalrao Deshmukh And Mrs. Sapna Jitendra Deshmukh

Residential Flat No. 607. 6th Floor, Wing - D, "Unimont Aurum", Plot No. 1, Opp. HP Petrol Pump, Chauk Karjat Murbad road, Village - Dahivali, Gut No. 102, 140, Taluka - Karjat, District - Raigad, PIN - 410 201, State - Maharashtra, Country - India.

## Latitude Longitude : 18°54'36.8"N 73°20'13.1"E