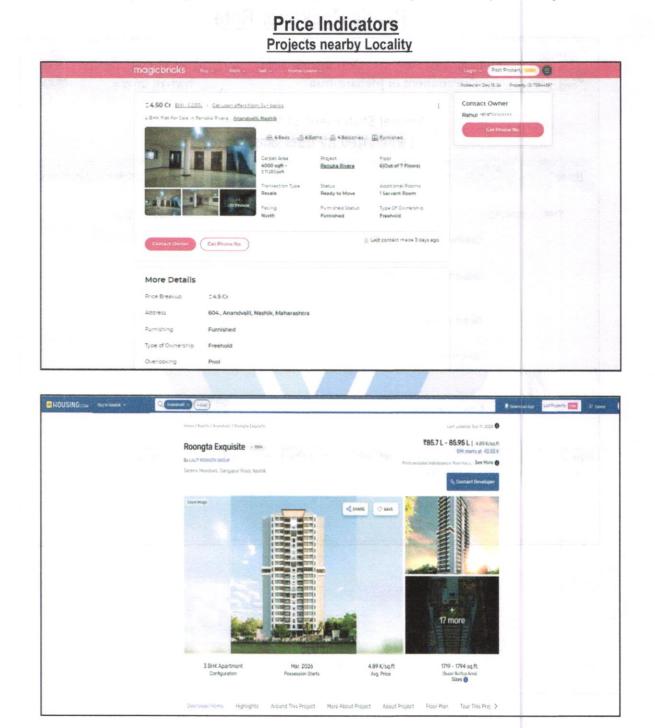

| লিৰানী বাবৰিকা | जोकीस इकाले   | औद्योगिक | एक्स (Rs./) | Attribute       |  |  |  |  |
| 5.3-आनंदवल्ली पाईपला | ईन रस्त्यावरील मिळकती. | 29600                                                                    | 51000          | 58650 6390    | 0 0      | चौ, मीडर    | सर्वेक्षण नंबर  |  |  |  |  |
|                      |                        |                                                                          |                |               |          |             |                 |  |  |  |  |
|                      |                        |                                                                          |                |               |          | 11          |                 |  |  |  |  |



Page 17 of 29









# **Price Indicators Projects nearby Locality**





As a result of my appraisal and analysis, it is my considered opinion that the realizable Value of the above property in the prevailing condition with aforesaid specification is **(As per table attached to the report)** 

| Place: Nashik                                                                                                                      |                                                                               |        |
|------------------------------------------------------------------------------------------------------------------------------------|-------------------------------------------------------------------------------|--------|
| Date: 27.02.2025