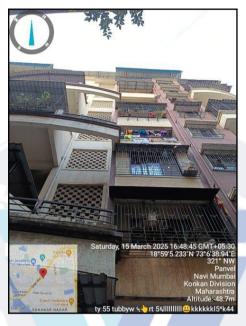

Latitude Longitude - 18°59'05.5"N 73°06'39.2"EE

#### **Boundaries of the property**

North Basidhar Building / Balaji Banquet

South Mahatma Gandhi Road

East Building

West Open Land & Uran Road

Considering various parameters recorded, existing economic scenario, and the information that is available with reference to the development of neighborhood and method selected for valuation, we are of the opinion that, the property premises can be assessed and valued for SARFAESI Securitisation and Reconstruction of Financial Assets and Enforcement of Security Interest Act, 2002 purpose at ₹ 61,48,755.00 (Rupees Sixty One Lakhs Forty Eight Thousand Seven Hundred Fifty Five Only).