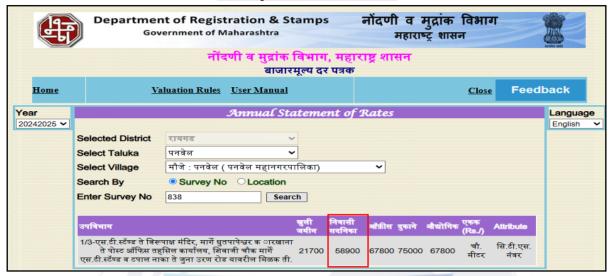

|    |                                           | Flowerbed Area in Sq. Ft. = 52.00 |                      |                                   |                         |                           |  |
|----|-------------------------------------------|-----------------------------------|----------------------|-----------------------------------|-------------------------|---------------------------|--|
|    |                                           | Attached Terra                    | ace Area in Sq. Ft.  | = 48.00 (40% c                    | of 121.00 Sq. Ft.)      |                           |  |
|    |                                           | Total Area in S                   | Sq. Ft. = 535.00     | •                                 | . ,                     |                           |  |
|    |                                           | (Area as per A                    | greement for Sale    | e)                                |                         |                           |  |
|    | Saleable Area                             | -                                 |                      |                                   |                         |                           |  |
|    | Remarks                                   | Terrace area of                   | covered and used     | as bedroom.                       |                         |                           |  |
| 9  | 9 Valuation                               |                                   |                      |                                   |                         |                           |  |
|    | i. Mention the value                      |                                   |                      |                                   |                         |                           |  |
|    | Guideline rate obtain                     | ned from the Sta                  | amp Duty Ready       | ₹ 61,845.00 p                     | •                       |                           |  |
|    | Reckoner                                  | I for Ot-                         | Det Dest             | i.e., ₹ 5,746.00                  |                         |                           |  |
|    | Guideline rate obtain Reckoner (After Dep |                                   | amp Duty Ready       | ₹ 56,626.00 p<br>i.e., ₹ 5,261.00 | •                       |                           |  |
|    | , .                                       | ,                                 | re in the valuation  |                                   |                         | deline value provided in  |  |
|    |                                           |                                   |                      |                                   | ariation has to be give |                           |  |
|    | Considering the abo                       | ve indicator of                   | sale, current mark   | et conditions, d                  | lemand and supply po    | osition, Residential Flat |  |
|    |                                           |                                   |                      |                                   |                         | -round development of     |  |
|    |                                           | dential application               | on in the locality e | tc. We estimate                   | ₹ 11,493.00 per Sq. F   | t. on Carpet Area after   |  |
|    | depreciation.  Summary of Valuat          | ion                               |                      |                                   | $-\Delta$               | \                         |  |
|    | i. Guideline Va                           |                                   |                      |                                   |                         |                           |  |
|    | ii. Galacinic ve                          | iiuo                              |                      | Area in Sq.                       | Rate in ₹               | Value in ₹                |  |
|    | /                                         |                                   |                      | Ft.                               |                         |                           |  |
|    |                                           |                                   |                      | 642.00                            | 5,261.00                | 33,77,562.00              |  |
|    | " TI T ( 1)                               | . /5: 14 1                        | ()/ 1 (/)            |                                   |                         | 1                         |  |
|    | ii. The Total Va                          | alue / Fair Mark                  | et Value of the      |                                   |                         |                           |  |
|    | Тторстту                                  |                                   |                      | Area in                           | Prevailing Market       | Value in                  |  |
|    | The L                                     |                                   |                      | Sq. Ft.                           | Rate in ₹               | ₹                         |  |
|    | Carpet Area                               |                                   |                      | 535.00                            | 11,493.00               | 61,48,755.00              |  |
|    | iii. Fair Market                          | value                             |                      | ₹ 61,48,755.0                     | 0                       |                           |  |
|    | iv. Realizable v                          | alue                              |                      | ₹ 52,26,442.00                    |                         |                           |  |
|    | v. Forced/ Dist                           | ress Sale value                   |                      | ₹ 43,04,129.00                    |                         |                           |  |
|    | vi. Insurable Va                          | lue of the Assets                 | 3                    | ₹ 16,62,000.00                    |                         |                           |  |
| 10 | Assumptions /Rem                          | arks                              |                      |                                   |                         |                           |  |
|    | i. Qualification in T                     | 9                                 | TIR not provided     |                                   |                         |                           |  |
|    | Suggested, if any ii. Property is SARF    |                                   | No                   |                                   |                         |                           |  |
|    | compliant                                 | , LOI                             | 110                  |                                   |                         |                           |  |
|    | iii. Whether proper                       |                                   | No                   |                                   |                         |                           |  |
|    |                                           | ructure like                      |                      |                                   |                         |                           |  |
|    | hospital, school,                         | old age home                      |                      |                                   |                         |                           |  |
|    | etc.<br>iv. Whether entire p              | iece of land on                   | Information not a    | availahla                         |                         |                           |  |
|    | which the unit is                         |                                   | i inomiation not a   | avaliable                         |                         |                           |  |
|    | is situated has be                        |                                   |                      |                                   |                         |                           |  |
|    | or to be mortgage                         | ed                                |                      |                                   |                         |                           |  |
|    | v. Details of last two                    | transaction in                    | Details Attached     |                                   |                         |                           |  |