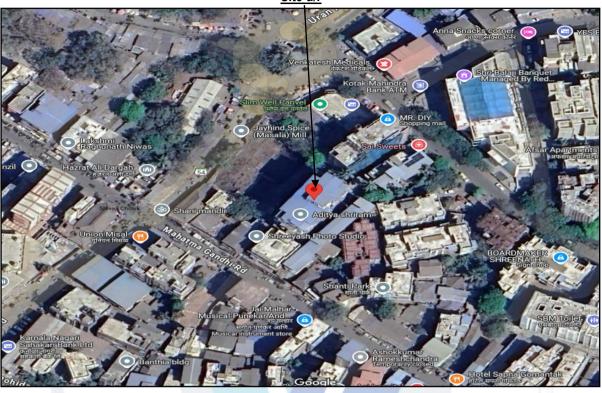

Latitude Longitude - 18°59'05.5"N 73°06'39.2"EE

#### **Boundaries of the property**

North Basidhar Building / Balaji Banquet

South Mahatma Gandhi Road

East Building

West Open Land & Uran Road

Considering various parameters recorded, existing economic scenario, and the information that is available with reference to the development of neighborhood and method selected for valuation, we are of the opinion that, the property premises can be assessed and valued for SARFAESI Securitisation and Reconstruction of Financial Assets and Enforcement of Security Interest Act, 2002 purpose at ₹ 61,48,755.00 (Rupees Sixty One Lakhs Forty Eight Thousand Seven Hundred Fifty Five Only).