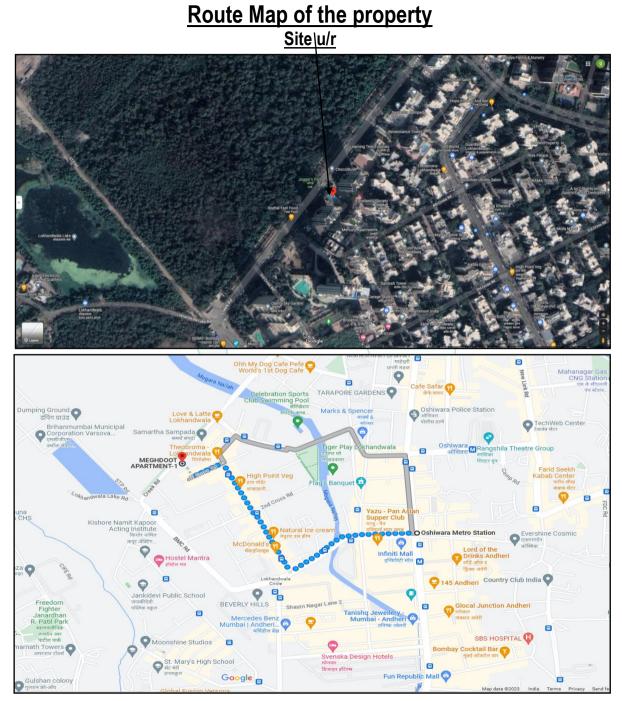

# Valuation Report of the Immovable Property

Details of the property under consideration:

Name of Owners: Mr. Puran R. Dolwani & Mrs. Divya P. Dolwani

Residential Flat No. 2104, 2105 & 2106 on 21<sup>st</sup> Floor & Residential Flat No. 2205 & 2206 on 22<sup>nd</sup> Floor,
"Meghdoot A", Meghdoot Co-op. Hsg. Soc. Ltd., Opp. Jogger's Park, Lokhandwala Back Road,
Lokhandwala Complex, Andheri (West), Mumbai – 400 053, State – Maharashtra, Country – India.

### Longitude Latitude: 19°08'43.3"N 72°49'17.6"E

Valuation Done for:Bank of IndiaThane Main BranchBank Of India Building, 1st Floor, Shivajipath, Opp. M. H. High School, Thane (West),PIN Code – 400 601, State – Maharashtra, Country – India.

Boundaries of the property.

North South East West Meghdoot C Oberoi Sky Heights Excellency Society Creek Road

Considering various parameters recorded, existing economic scenario, and the information that is available with reference to the development of neighborhood and method selected for valuation, we are of the opinion that, the property premises can be assessed and valued for this particular purpose at ₹ 11,87,40,800.00 (Rupees Eleven Crore Eighty Seven Lakh Forty Thousand Eight Hundred Only).