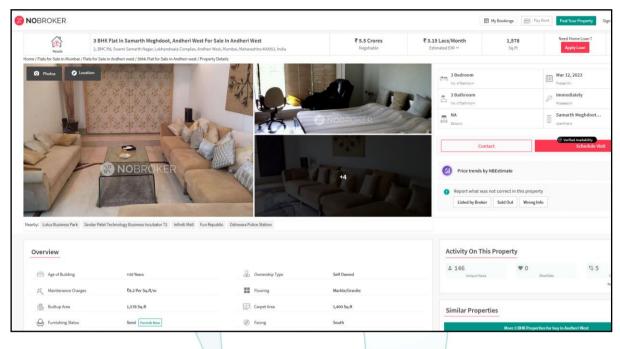

|  |
| Above 5 Years<br>After initial 5 year for every year 1%<br>depreciation is to be considered. However<br>maximum deduction available as per this<br>shall be 70% of Market Value rate |                                          | After initial 5 year for every year 1.5% depreciation is to be considered. However maximum deduction available as per this shall be 85% of Market Value rate |  |





Valuation Report Prepared For: Bank of India / Thane Main Branch / Mr. Puran R. Dolwani (30135 / 46135) Page 14 of 24

## **Price Indicators**



Valuation Report Prepared For: Bank of India / Thane Main Branch / Mr. Puran R. Dolwani (30135 / 46135) Page 15 of 24

## **Price Indicators**



# Think.Innovate.Create





Valuation Report Prepared For: Bank of India / Thane Main Branch / Mr. Puran R. Dolwani (30135 / 46135) Page 16 of 24

## Sales Instance

| 1392322                                                                                                                                        | सूची क्र.2                                                                                                                                                                                                                                                                                                                | दुय्यम निबंधक : सह दु.नि. अंधेरी 1