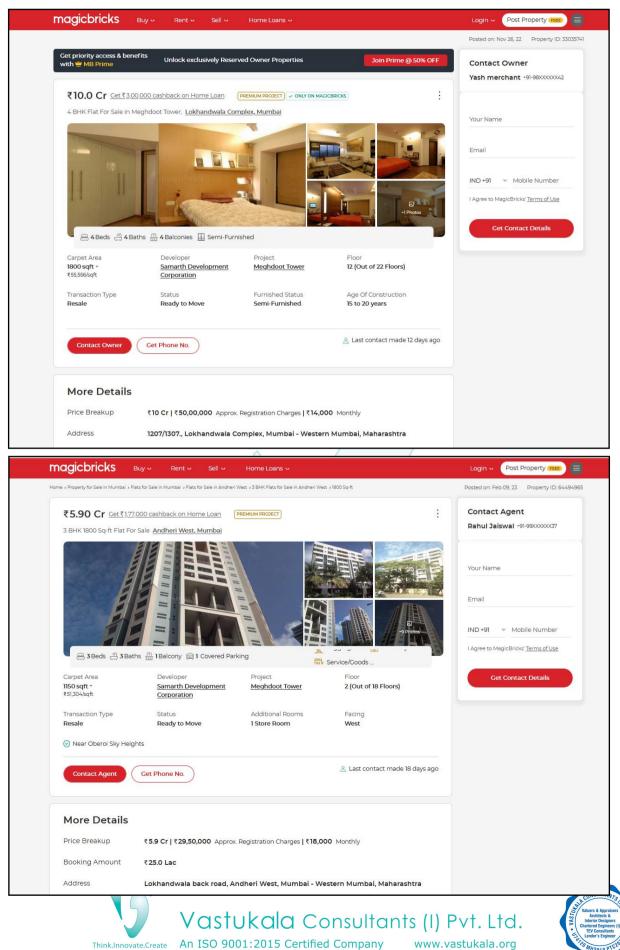

| 95%                                      | 95%                                                                                                                                                          |  |
| Above 5 Years<br>After initial 5 year for every year 1%<br>depreciation is to be considered. However<br>maximum deduction available as per this<br>shall be 70% of Market Value rate |                                          | After initial 5 year for every year 1.5% depreciation is to be considered. However maximum deduction available as per this shall be 85% of Market Value rate |  |





Valuation Report Prepared For: Bank of India / Thane Main Branch / Mr. Puran R. Dolwani (30135 / 46135) Page 14 of 24

## **Price Indicators**



Valuation Report Prepared For: Bank of India / Thane Main Branch / Mr. Puran R. Dolwani (30135 / 46135) Page 15 of 24

## **Price Indicators**



# Think.Innovate.Create





Valuation Report Prepared For: Bank of India / Thane Main Branch / Mr. Puran R. Dolwani (30135 / 46135) Page 16 of 24

## Sales Instance

| 1392322                                                                                                                                        | सूची क्र.2                                                                                                                                                                                                                                                                                                                | दुय्यम निबंधक : सह दु.