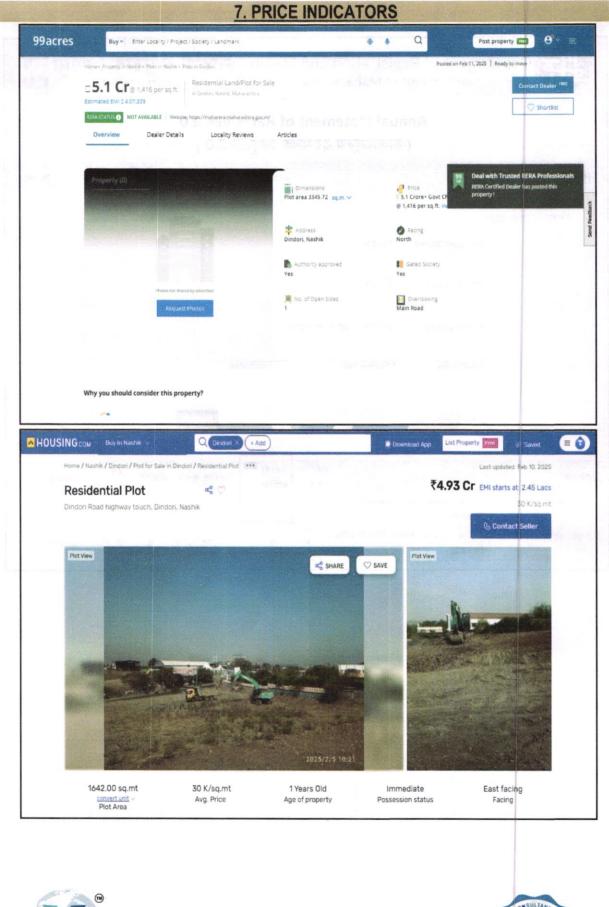

Considering various parameters recorded, existing economic scenario, and the information that is available with reference to the development of neighborhood and method selected for valuation, we are of the opinion that, the property premises can be assessed and for Fair Market Value purpose at: As per Site Inspection 05% Construction Work is Completed

| Particulars       | Fair Market   | Realizable Value | Distress Sale | Insurable Value In |
|-------------------|---------------|------------------|---------------|--------------------|
|                   | Value In (₹)  | In (₹)           | Value In (₹)  | (₹)                |
| Land and Building | ₹ 68,25,471/- | ₹ 64,84,197/-    | ₹ 54,60,377/- | ₹ 30,18,121/-      |