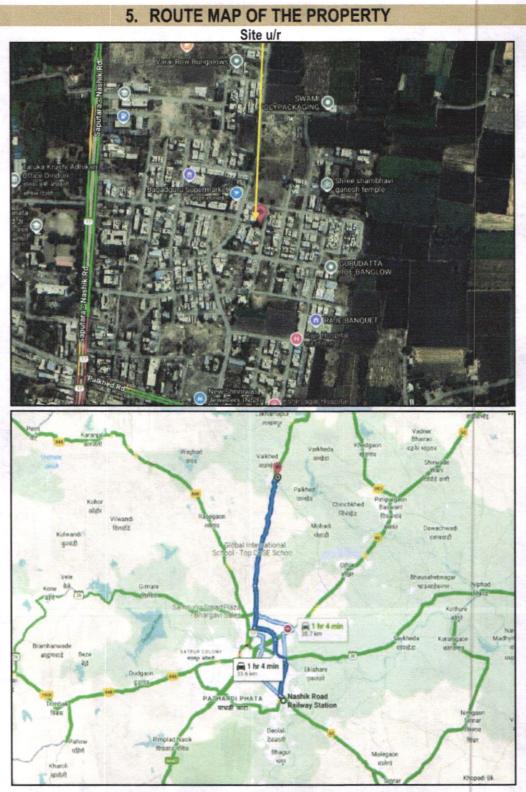

# Valuation Report of the Immovable Property

Details of the property under consideration:

Name of Owner: Trupti Mohan Chitte (Alias), Trupti Nilesh Kasture & Nilesh Devidas Kasture.

Residential Land and Proposed Bungalow on Plot No. 11, Gat No. 36+37, Behind Datta Krupa Super Specialty Hospital, Shivaji Nagar, off Saputara - Nashik Road, Mouje - Dindori, Taluka - Dindori, District - Nashik, Pin Code - 4222 02, State - Maharashtra, Country - India.

## Longitude Latitude: 20°12'29.8"N 73°50'06.3"E

Since 1989

Vastukala Consultants (I) Pvt.

An ISO 9001 : 2015 Certified Company

CONSULTARYS Will Constants & Will Market & A Arcearch Will Will Constants & Will Co

td.

|     |            |                                                                                                                                        |                                                                                                                                                                                                                                                                                                                                                                                                                                                                                                                                                                                                                                                                                                     |      | The composi                    | tion of residential Bungalow is as under:                                                                                                                      |        |
|-----|------------|----------------------------------------------------------------------------------------------------------------------------------------|-----------------------------------------------------------------------------------------------------------------------------------------------------------------------------------------------------------------------------------------------------------------------------------------------------------------------------------------------------------------------------------------------------------------------------------------------------------------------------------------------------------------------------------------------------------------------------------------------------------------------------------------------------------------------------------------------------|------|--------------------------------|----------------------------------------------------------------------------------------------------------------------------------------------------------------|--------|
|     |            |                                                                                                                                        |                                                                                                                                                                                                                                                                                                                                                                                                                                                                                                                                                                                                                                                                                                     |      | Floor                          | Composition<br>(As per Approved Plan)                                                                                                                          |        |
|     |            |                                                                                                                                        |                                                                                                                                                                                                                                                                                                                                                                                                                                                                                                                                                                                                                                                                                                     |      | Ground<br>Floor                | Proposed- Porch Area + Living Room<br>Kitchen + 2 Bedroom + Toilet + WC +Bai<br>+ Passage + Staircase.                                                         |        |
|     |            |                                                                                                                                        |                                                                                                                                                                                                                                                                                                                                                                                                                                                                                                                                                                                                                                                                                                     |      | First<br>Floor                 | Proposed-2 Bedroom, 1 Common Roo<br>+ Room + Store Room + 2 Toile<br>Passage + Staircase + Balcony.                                                            |        |
|     |            |                                                                                                                                        |                                                                                                                                                                                                                                                                                                                                                                                                                                                                                                                                                                                                                                                                                                     |      | The property<br>Railway Stati  | is at 33.6 KM Distances from Nashik I                                                                                                                          | Road   |
|     | _          | A CHORE AND                                                                                                                            |                                                                                                                                                                                                                                                                                                                                                                                                                                                                                                                                                                                                                                                                                                     |      |                                | e of inspection, the property was u<br>. Extent of completion are as under:                                                                                    | nder   |
|     | -          | RCC Footing/Foundation                                                                                                                 | Com                                                                                                                                                                                                                                                                                                                                                                                                                                                                                                                                                                                                                                                                                                 | alat | ad                             |                                                                                                                                                                | _      |
|     | -          | Total                                                                                                                                  | and the second se |      | k completed                    | en within the only in the                                                                                                                                      | _      |
| 6.  | Loc        | cation of property                                                                                                                     | 0070                                                                                                                                                                                                                                                                                                                                                                                                                                                                                                                                                                                                                                                                                                |      | k completed                    |                                                                                                                                                                |        |
| 0.  | a)         | Plot No. / Survey No.                                                                                                                  | 100                                                                                                                                                                                                                                                                                                                                                                                                                                                                                                                                                                                                                                                                                                 |      | Gat No. 36+3                   | 7. Plot No.11                                                                                                                                                  |        |
|     | b)         | Door No.                                                                                                                               |                                                                                                                                                                                                                                                                                                                                                                                                                                                                                                                                                                                                                                                                                                     | ÷    | and the second second          | and and Proposed Bungalow on Plot No.11                                                                                                                        | 1      |
|     | c)         | C.T.S. No. / Village                                                                                                                   |                                                                                                                                                                                                                                                                                                                                                                                                                                                                                                                                                                                                                                                                                                     |      | Mouje - Dinc                   |                                                                                                                                                                |        |
|     | d)         | Ward / Taluka                                                                                                                          |                                                                                                                                                                                                                                                                                                                                                                                                                                                                                                                                                                                                                                                                                                     |      | Taluka – Nas                   |                                                                                                                                                                |        |
| _   | e)         | Mandal / District                                                                                                                      |                                                                                                                                                                                                                                                                                                                                                                                                                                                                                                                                                                                                                                                                                                     |      | District – Nas                 |                                                                                                                                                                |        |
| 7.  | /          | stal address of the property                                                                                                           |                                                                                                                                                                                                                                                                                                                                                                                                                                                                                                                                                                                                                                                                                                     |      | And And And And                | and and Proposed Bungalow on Plot No                                                                                                                           | 44     |
|     |            |                                                                                                                                        |                                                                                                                                                                                                                                                                                                                                                                                                                                                                                                                                                                                                                                                                                                     |      | Hospital, Shi<br>Dindori, Talu | +37, Behind Datta Krupa Super Sper<br>vaji Nagar, off Saputara - Nashik Road, Mo<br>ka – Dindori, District – Nashik, Pin Code –<br>aharashtra, Country – India | ouje - |
| 8.  | City       | y / Town                                                                                                                               |                                                                                                                                                                                                                                                                                                                                                                                                                                                                                                                                                                                                                                                                                                     | :    | Mouje - Dinde                  | pri                                                                                                                                                            |        |
|     | Res        | sidential area                                                                                                                         | 4                                                                                                                                                                                                                                                                                                                                                                                                                                                                                                                                                                                                                                                                                                   | :    | Yes                            |                                                                                                                                                                |        |
|     | Cor        | mmercial area                                                                                                                          |                                                                                                                                                                                                                                                                                                                                                                                                                                                                                                                                                                                                                                                                                                     | :    | No                             | ADIV.                                                                                                                                                          |        |
|     | Ind        | ustrial area                                                                                                                           |                                                                                                                                                                                                                                                                                                                                                                                                                                                                                                                                                                                                                                                                                                     | :    | No                             |                                                                                                                                                                |        |
| 9.  | Cla        | ssification of the area                                                                                                                |                                                                                                                                                                                                                                                                                                                                                                                                                                                                                                                                                                                                                                                                                                     |      |                                | BR-1 - P                                                                                                                                                       |        |
|     |            | ligh / Middle / Poor                                                                                                                   |                                                                                                                                                                                                                                                                                                                                                                                                                                                                                                                                                                                                                                                                                                     | :    | Middle Class                   |                                                                                                                                                                |        |
|     |            | Jrban / Semi Urban / Rural                                                                                                             | 1.13                                                                                                                                                                                                                                                                                                                                                                                                                                                                                                                                                                                                                                                                                                |      | Urban                          |                                                                                                                                                                |        |
| 10. | Cor        | ming under Corporation limit / \<br>hchayat / Municipality                                                                             | /illage                                                                                                                                                                                                                                                                                                                                                                                                                                                                                                                                                                                                                                                                                             | :    | Mouje - Dind                   | ori<br><sup>-</sup> Panchayat, Nashik                                                                                                                          |        |
| 11. | Gov<br>Act | ether covered under any State / C<br>vt. enactments (e.g., Urban Land C<br>) or notified under agency<br>eduled area / cantonment area | Ceiling                                                                                                                                                                                                                                                                                                                                                                                                                                                                                                                                                                                                                                                                                             | :    | No                             |                                                                                                                                                                |        |
| 12. | In<br>con  | Case it is Agricultural land,<br>version to house site plot<br>templated                                                               |                                                                                                                                                                                                                                                                                                                                                                                                                                                                                                                                                                                                                                                                                                     | :    | No                             |                                                                                                                                                                |        |
| 13. |            | undaries of the property                                                                                                               |                                                                                                                                                                                                                                                                                                                                                                                                                                                                                                                                                                                                                                                                                                     |      |                                | e le Grait estateura d'Alla                                                                                                                                    |        |
|     |            | Particulars North                                                                                                                      |                                                                                                                                                                                                                                                                                                                                                                                                                                                                                                                                                                                                                                                                                                     |      | South                          | East West                                                                                                                                                      |        |