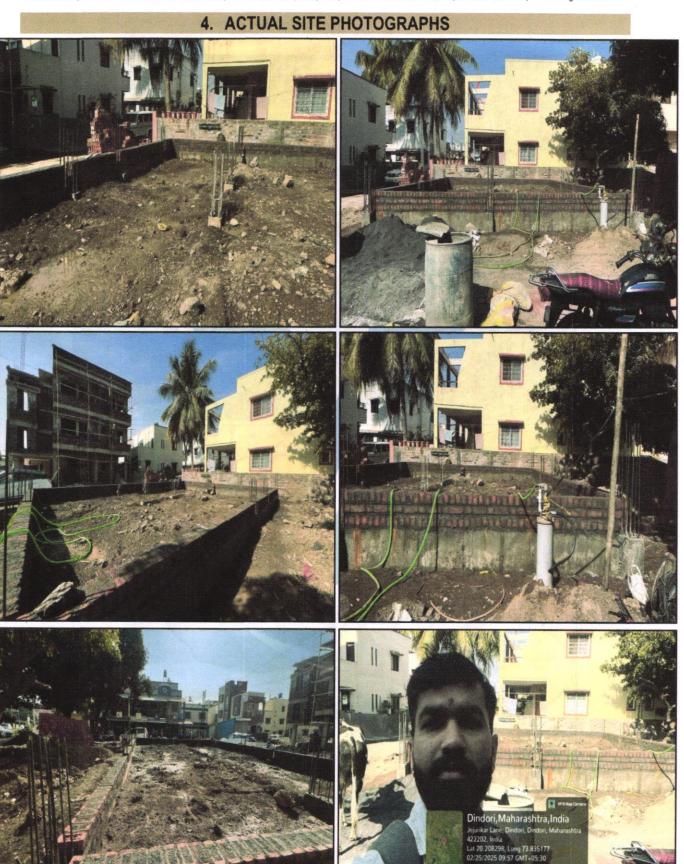

Considering various parameters recorded, existing economic scenario, and the information that is available with reference to the development of neighborhood and method selected for valuation, we are of the opinion that, the property premises can be assessed and for Fair Market Value purpose at: As per Site Inspection 05% Construction Work is Completed