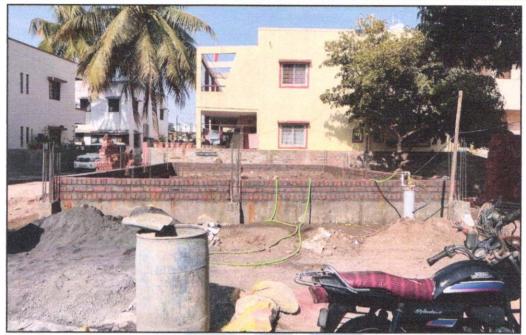

Considering various parameters recorded, existing economic scenario, and the information that is available with reference to the development of neighborhood and method selected for valuation, we are of the opinion that, the property premises can be assessed and for Fair Market Value purpose at: As per Site Inspection 05% Construction Work is Completed