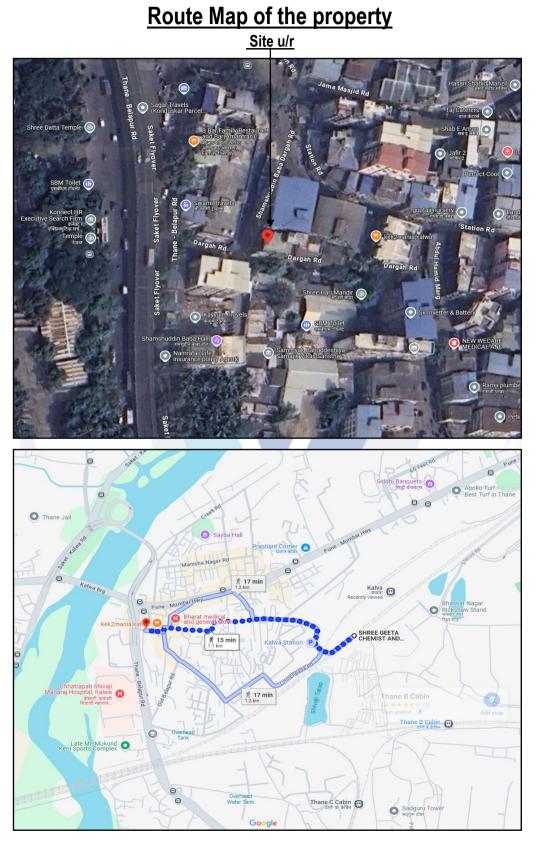

# Actual site photographs

 Feb 26, 2025 6:39:38 PM

 9'20'N 72'99'E

Since 1989

An ISO 9001 : 2015 Certified Company

Page 12 of 18

Latitude Longitude - 19°11'42.9"N 72°59'16.2"E Note: The Blue line shows the route to site from nearest railway station (Kalwa – 1.1 Km)

#### LOCATION:

The said building is located at land bearing House No. 647, CTS No. 946, 951, 959, 963 & 964 of Village Kalwa Taluka & District - Kalwa, within the limits of Thane Municipal Corporation. The property falls in Residential Zone. It is at a travelling distance of 1.1 Km. from Kalwa Railway Station.