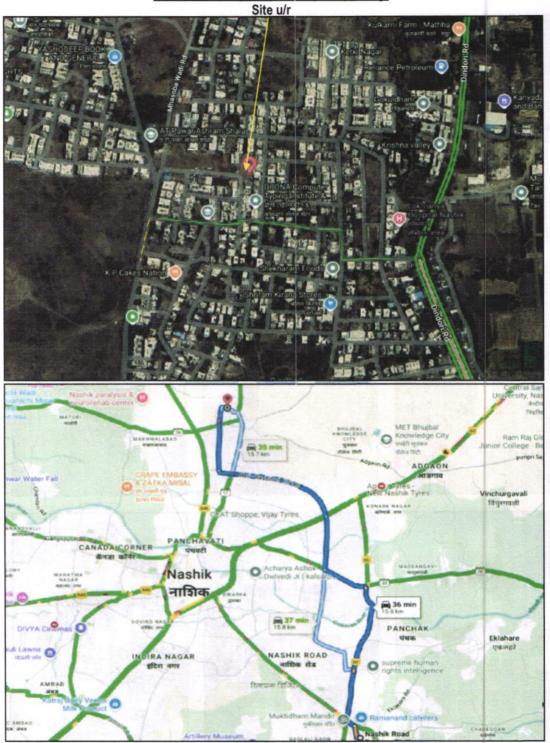

Name of Owner: M/s. Shreenathaji Buildcon Partnership Firm.

Residential Row House on Plot No. 29, Ground Floor + First Floor, " Evana Villa ", Survey No. 248/ 2, Near AT Pawar Ashram Shala, Shirish Society, Mhasoba Wadi Road, Boargad, Village - Mhasrul, Taluka -Nashik, District - Nashik, PIN Code - 422 004, State - Maharashtra, Country - India.

Since 1989

CONSULATOR CONTROL OF THE PROPERTY OF THE PROP

| Act) | thayat / Municipality ther covered under any State / Central enactments (e.g., Urban Land Ceiling or notified under agency area/ duled area / cantonment area ndaries of the property | :                                                                                                                                                                                                                                                                                                                          | No                                                                                                                                                                                                                                                                                                                                                     |  |
|------|---------------------------------------------------------------------------------------------------------------------------------------------------------------------------------------|----------------------------------------------------------------------------------------------------------------------------------------------------------------------------------------------------------------------------------------------------------------------------------------------------------------------------|--------------------------------------------------------------------------------------------------------------------------------------------------------------------------------------------------------------------------------------------------------------------------------------------------------------------------------------------------------|--|
| Act) | ther covered under any State / Central<br>enactments (e.g., Urban Land Ceiling<br>or notified under agency area/                                                                      | :                                                                                                                                                                                                                                                                                                                          | No                                                                                                                                                                                                                                                                                                                                                     |  |
|      |                                                                                                                                                                                       |                                                                                                                                                                                                                                                                                                                            | No                                                                                                                                                                                                                                                                                                                                                     |  |
| Panc | ing under Corporation limit / Village                                                                                                                                                 |                                                                                                                                                                                                                                                                                                                            | Nashik Municipal Corporation, Nashik                                                                                                                                                                                                                                                                                                                   |  |
| ,    | ban / Semi Urban / Rural                                                                                                                                                              | :                                                                                                                                                                                                                                                                                                                          | Semi-Urban At – Mhasrul                                                                                                                                                                                                                                                                                                                                |  |
|      | h / Middle / Poor                                                                                                                                                                     | :                                                                                                                                                                                                                                                                                                                          | Middle Class                                                                                                                                                                                                                                                                                                                                           |  |
|      | sification of the area                                                                                                                                                                | :                                                                                                                                                                                                                                                                                                                          | ENGLISHE VALIFIED IN                                                                                                                                                                                                                                                                                                                                   |  |
|      | strial area                                                                                                                                                                           | :                                                                                                                                                                                                                                                                                                                          | No                                                                                                                                                                                                                                                                                                                                                     |  |
|      | mercial area                                                                                                                                                                          | :                                                                                                                                                                                                                                                                                                                          | No No                                                                                                                                                                                                                                                                                                                                                  |  |
|      | dential area                                                                                                                                                                          | :                                                                                                                                                                                                                                                                                                                          | Yes                                                                                                                                                                                                                                                                                                                                                    |  |
|      | / Town                                                                                                                                                                                | :                                                                                                                                                                                                                                                                                                                          | At – Mhasrul                                                                                                                                                                                                                                                                                                                                           |  |
|      |                                                                                                                                                                                       |                                                                                                                                                                                                                                                                                                                            | First Floor, "Evana Villa", Survey No. 248/ 2, Near A Pawar Ashram Shala, Shirish Society, Mhasoba Wa Road, Boargad, Village — Mhasrul, Taluka - Nash District - Nashik, PIN Code - 422 004, State Maharashtra, Country - India.                                                                                                                       |  |
| në n | empanelled valuers on authentic of approved plan                                                                                                                                      |                                                                                                                                                                                                                                                                                                                            |                                                                                                                                                                                                                                                                                                                                                        |  |
|      | of approved map/ plan is verified                                                                                                                                                     |                                                                                                                                                                                                                                                                                                                            | No.                                                                                                                                                                                                                                                                                                                                                    |  |
| h)   | Whether genuineness or authenticity                                                                                                                                                   | :/                                                                                                                                                                                                                                                                                                                         | Yes                                                                                                                                                                                                                                                                                                                                                    |  |
| g)   |                                                                                                                                                                                       | :                                                                                                                                                                                                                                                                                                                          | Municipal Corporation, Nashik Nashik Municipal Corporation, Nashik                                                                                                                                                                                                                                                                                     |  |
| f)   | Date of issue and validity of layout of approved map / plan                                                                                                                           | :                                                                                                                                                                                                                                                                                                                          | Copy of Approved Building Plan Digitally Signed Sameer Arun Rakte Dated. 21.12.2023 issued by Nash                                                                                                                                                                                                                                                     |  |
| ,    |                                                                                                                                                                                       | :                                                                                                                                                                                                                                                                                                                          | District – Nashik                                                                                                                                                                                                                                                                                                                                      |  |
|      |                                                                                                                                                                                       | :                                                                                                                                                                                                                                                                                                                          | Taluka – Nashik                                                                                                                                                                                                                                                                                                                                        |  |
| -    |                                                                                                                                                                                       | :                                                                                                                                                                                                                                                                                                                          | Village – Mhasrul                                                                                                                                                                                                                                                                                                                                      |  |
|      |                                                                                                                                                                                       | :                                                                                                                                                                                                                                                                                                                          | Residential Row House on Plot No. 29                                                                                                                                                                                                                                                                                                                   |  |
|      |                                                                                                                                                                                       |                                                                                                                                                                                                                                                                                                                            | Survey No. 248/ 2, Plot No. 29                                                                                                                                                                                                                                                                                                                         |  |
| Loca | tion of property                                                                                                                                                                      |                                                                                                                                                                                                                                                                                                                            | The property is at 15.8 KM. distance from neare Railway Station.  Land Mark: Near AT Pawar Ashram Shala                                                                                                                                                                                                                                                |  |
|      |                                                                                                                                                                                       |                                                                                                                                                                                                                                                                                                                            | First Floor 2 Bedrooms + Family Room + Toilet + Passage + Staircase + Balcony i.e.(3BHK)                                                                                                                                                                                                                                                               |  |
|      |                                                                                                                                                                                       |                                                                                                                                                                                                                                                                                                                            | Ground Parking + Living + Kitchen/ Dining + Floor Bedroom + Toilet + Passage + Staircase.                                                                                                                                                                                                                                                              |  |
|      |                                                                                                                                                                                       |                                                                                                                                                                                                                                                                                                                            | The composition of residential Bungalow is as under:  Floor Composition (as per Plan )                                                                                                                                                                                                                                                                 |  |
|      | a) b) c) d) e) f)                                                                                                                                                                     | b) Door No. c) C.T.S. No. / Village d) Ward / Taluka e) Mandal / District f) Date of issue and validity of layout of approved map / plan g) Approved map / plan issuing authority h) Whether genuineness or authenticity of approved map/ plan is verified i) Any other comments by our empanelled valuers on authentic of | a) Plot No. / Survey No. : b) Door No. : c) C.T.S. No. / Village : d) Ward / Taluka : e) Mandal / District : f) Date of issue and validity of layout of approved map / plan issuing authority : h) Whether genuineness or authenticity of approved map/ plan is verified i) Any other comments by our empanelled valuers on authentic of approved plan |  |