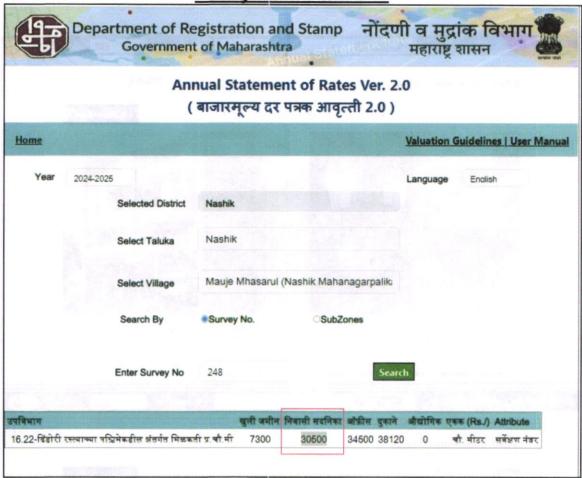

Considering various parameters recorded, existing economic scenario, and the information that is available with reference to the development of neighborhood and method selected for valuation, we are of the opinion that, the property premises can be assessed for this particular purpose at ₹ 64,10,800.00 (Rupees Sixty Four Lakh Ten Thousand Eight Hundred Only).