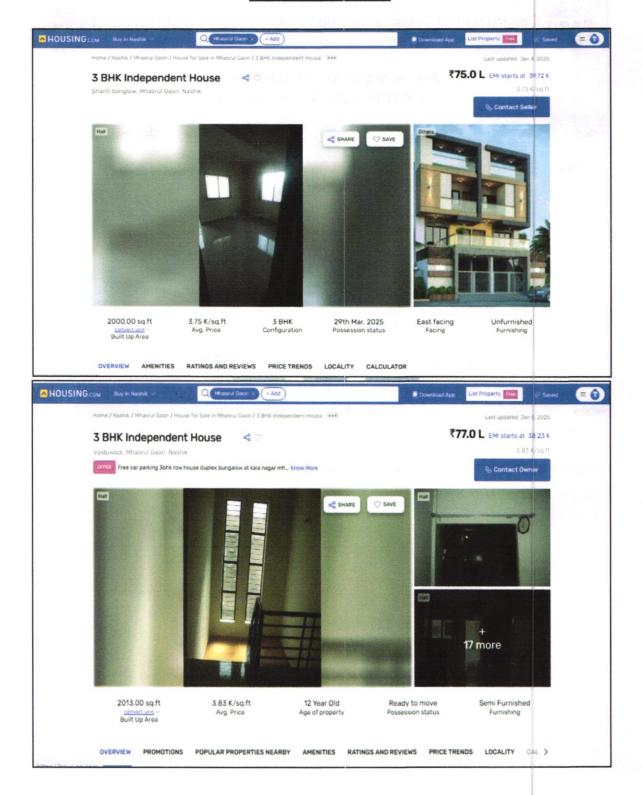

Considering various parameters recorded, existing economic scenario, and the information that is available with reference to the development of neighborhood and method selected for valuation, we are of the opinion that, the property premises can be assessed for this particular purpose at ₹ 64,10,800.00 (Rupees Sixty Four Lakh Ten Thousand Eight Hundred Only).