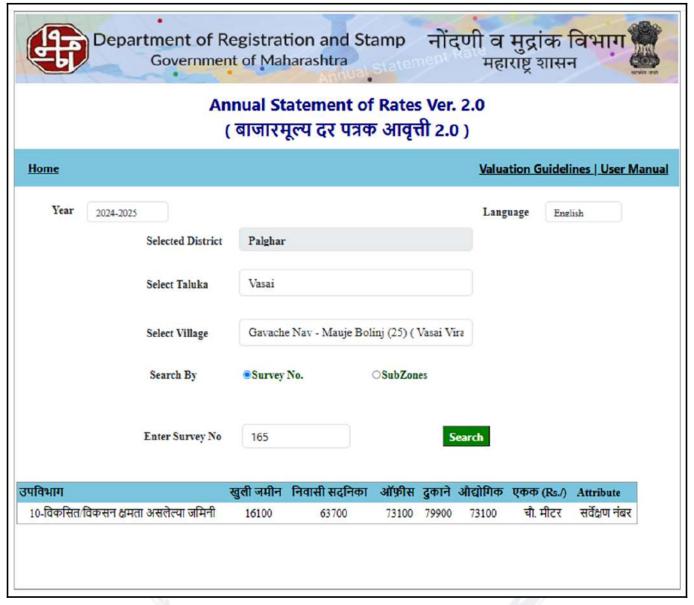

|    | Stage of Construction                                       |                                              |      |                                                                                                                     |                                                                                                                                                                                |  |  |
|----|-------------------------------------------------------------|----------------------------------------------|------|---------------------------------------------------------------------------------------------------------------------|--------------------------------------------------------------------------------------------------------------------------------------------------------------------------------|--|--|
|    | If under construnction, ex                                  | If under construnction, extent of completion |      |                                                                                                                     |                                                                                                                                                                                |  |  |
|    | RCC Footing/Foundation                                      | Complete                                     |      | RCC Plinth                                                                                                          | Complete                                                                                                                                                                       |  |  |
|    | Full Building Rcc                                           | Completed upto 24th                          |      | r Internal Brick Work                                                                                               | Completed upto 17th floor                                                                                                                                                      |  |  |
|    | External Brick Work                                         | Completed upto 17th                          | floo | r Internal Plastering                                                                                               | Completed upto 12th floor                                                                                                                                                      |  |  |
|    | External Plastering                                         | Completed upto 12th                          | floo | r                                                                                                                   |                                                                                                                                                                                |  |  |
|    | Total                                                       | 55% work completed                           |      |                                                                                                                     |                                                                                                                                                                                |  |  |
| 6  | Location of property                                        |                                              |      |                                                                                                                     |                                                                                                                                                                                |  |  |
| a) | Plot No. / Survey No.                                       |                                              |      | New Survey No - 165                                                                                                 |                                                                                                                                                                                |  |  |
| b) | Door No.                                                    |                                              | :    | Residential Flat No. 19                                                                                             | 905                                                                                                                                                                            |  |  |
| c) | C.T.S. No. / Village                                        |                                              | :    | Village - Bolinj                                                                                                    |                                                                                                                                                                                |  |  |
| d) | Ward / Taluka                                               | 3                                            | :    | Taluka - Vasai                                                                                                      |                                                                                                                                                                                |  |  |
| e) | Mandal / District                                           |                                              | :    | District - Palghar                                                                                                  |                                                                                                                                                                                |  |  |
| f) | Date of issue and validity of layout of approved map / plan |                                              | :    | Copy of Approved Building Plan No. VVCMC / TP / RDP / VP - 0607 / 631 / 2022 - 23 dated 31.03.2023 issued by VVCMC. |                                                                                                                                                                                |  |  |
| g) | Approved map / plan issuin                                  | g authority                                  | :    |                                                                                                                     |                                                                                                                                                                                |  |  |
| h) | Whether genuineness or au map/ plan is verified             | uthenticity of approved                      |      | Yes                                                                                                                 |                                                                                                                                                                                |  |  |
| i) | Any other comments by our on authentic of approved pl       |                                              |      | Building is under cons                                                                                              | truction                                                                                                                                                                       |  |  |
| 7  | Postal address of the property                              |                                              | :    | 10, Sky, <b>"Vinay Uni Sky"</b> , Gokul Township                                                                    | 905, 19 <sup>th</sup> Floor, Wing - D, Building No. <b>que Residency Building Known as</b> p, Village - Bolinj, Virar (West), Taluka - ar, PIN - 401 303, State - Maharashtra, |  |  |
| 8  | City / Town                                                 |                                              |      |                                                                                                                     |                                                                                                                                                                                |  |  |
|    | Residential area                                            |                                              |      | Yes                                                                                                                 |                                                                                                                                                                                |  |  |
|    | Commercial area                                             |                                              | :    | No                                                                                                                  |                                                                                                                                                                                |  |  |
|    | Industrial area                                             |                                              | :    | No                                                                                                                  |                                                                                                                                                                                |  |  |
| 9  | Classification of the area                                  |                                              |      |                                                                                                                     |                                                                                                                                                                                |  |  |
|    | i) High / Middle / Poor                                     |                                              |      | Middle Class                                                                                                        |                                                                                                                                                                                |  |  |
|    | ii) Urban / Semi Urban / Ru                                 | ra                                           |      | Urban                                                                                                               |                                                                                                                                                                                |  |  |
| 10 | Coming under Corporation Panchayat / Municipality           | limit / Village                              | :    | Village - Bolinj<br>Vasai Virar City Munic                                                                          | ipal Corporation                                                                                                                                                               |  |  |