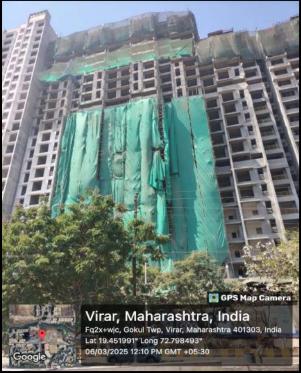

### **VALUATION OPINION REPORT**

This is to certify that the under construction property bearing Residential Flat No. 1905, 19th Floor, Wing - D, Building No. 10, Sky, "Vinay Unique Residency Building Known as Sky", Gokul Township, Village - Bolinj, Virar (West), Taluka - Vasai, District - Palghar, PIN - 401 303, State - Maharashtra, Country - India belongs to Mr. Miraji Ketan Thaker .

Boundaries of the property

North Wing - C

South Wing - E

East Road

West Internal Road

Considering various parameters recorded, existing economic scenario, and the information that is available with reference to the development of neighbourhood and method selected for valuation, we are of the opinion that, the property premises can be assessed for this particular purpose at ₹ 57,30,000.00 (Rupees Fifty Seven Lakh Thirty Thousand Only) After completion of construction works. As per Site Inspection 55% Construction Work is Completed.