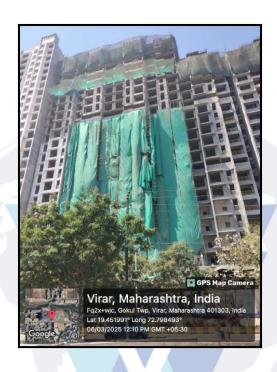

### **VALUATION OPINION REPORT**

This is to certify that the under construction property bearing Residential Flat No. 1905, 19th Floor, Wing - D, Building No. 10, Sky, "Vinay Unique Residency Building Known as Sky", Gokul Township, Village - Bolinj, Virar (West), Taluka - Vasai, District - Palghar, PIN - 401 303, State - Maharashtra, Country - India belongs to Mr. Miraji Ketan Thaker .

Boundaries of the property

North Wing - C

South Wing - E

East Road

West Internal Road

Considering various parameters recorded, existing economic scenario, and the information that is available with reference to the development of neighbourhood and method selected for valuation, we are of the opinion that, the property premises can be assessed for this particular purpose at ₹ 57,30,000.00 (Rupees Fifty Seven Lakh Thirty Thousand Only) After completion of construction works. As per Site Inspection 55% Construction Work is Completed.