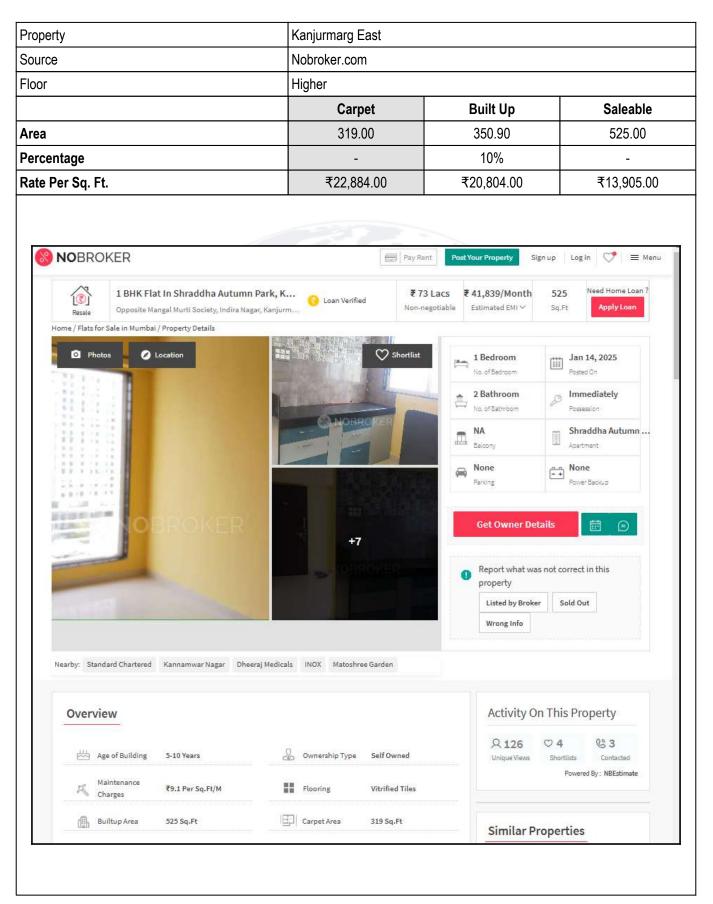

An ISO 9001 : 2015 Certified Company

|     | Assessment No.                                                                                                                                                                                                                                                                                    |          | Details not available                                                                                    |  |  |  |
|-----|---------------------------------------------------------------------------------------------------------------------------------------------------------------------------------------------------------------------------------------------------------------------------------------------------|----------|----------------------------------------------------------------------------------------------------------|--|--|--|
|     | Tax paid in the name of                                                                                                                                                                                                                                                                           | •        | Details not available                                                                                    |  |  |  |
|     | Tax amount                                                                                                                                                                                                                                                                                        | •        | Details not available                                                                                    |  |  |  |
|     |                                                                                                                                                                                                                                                                                                   | ·<br>  . |                                                                                                          |  |  |  |
| 5.  | Electricity Service connection No.                                                                                                                                                                                                                                                                |          | Details not available                                                                                    |  |  |  |
|     | Meter Card is in the name of                                                                                                                                                                                                                                                                      | :        | Details not available                                                                                    |  |  |  |
| 6.  | How is the maintenance of the Flat?                                                                                                                                                                                                                                                               | :        | Building is under construction                                                                           |  |  |  |
| 7.  | Sale Deed executed in the name of                                                                                                                                                                                                                                                                 | :        | Mrs. Shalvi Shatrughna Kubal & Mr. Shatrughna Krishna<br>Kubal                                           |  |  |  |
| 8.  | What is the undivided area of land as per Sale Deed?                                                                                                                                                                                                                                              | :        | Details not available                                                                                    |  |  |  |
| 9.  | What is the plinth area of the Flat?                                                                                                                                                                                                                                                              |          | Built Up Area in Sq. Ft. = 360.00<br>(Carpet Area + 10%)                                                 |  |  |  |
| 10. | What is the floor space index (app.)                                                                                                                                                                                                                                                              | :        | As per SRA norms                                                                                         |  |  |  |
| 11. | What is the Carpet area of the Flat?                                                                                                                                                                                                                                                              | :        | Carpet Area in Sq. Ft. = 327.00<br>(Area As Per Sale Deed)                                               |  |  |  |
| 12. | Is it Posh / I Class / Medium / Ordinary?                                                                                                                                                                                                                                                         | :        | Medium                                                                                                   |  |  |  |
| 13. | Is it being used for Residential or Commercial purpose?                                                                                                                                                                                                                                           | •        | Proposed Residential cum Commercial Purpose                                                              |  |  |  |
| 14. | Is it Owner-occupied or let out?                                                                                                                                                                                                                                                                  | ÷        | Building is under construction                                                                           |  |  |  |
| 15. | If rented, what is the monthly rent?                                                                                                                                                                                                                                                              |          | 17,000/- (Expected rental income per month after completion of construction works)                       |  |  |  |
| IV  | MARKETABILITY                                                                                                                                                                                                                                                                                     |          |                                                                                                          |  |  |  |
| 1.  | How is the marketability?                                                                                                                                                                                                                                                                         | :        | Good                                                                                                     |  |  |  |
| 2.  | What are the factors favoring for an extra Potential Value?                                                                                                                                                                                                                                       | :        | Located in developed area                                                                                |  |  |  |
| 3.  | Any negative factors are observed which affect the market value in general?                                                                                                                                                                                                                       | ÷        | No                                                                                                       |  |  |  |
| ۷   | Rate                                                                                                                                                                                                                                                                                              |          |                                                                                                          |  |  |  |
| 1.  | After analyzing the comparable sale instances,<br>what is the composite rate for a similar Flat with<br>same specifications in the adjoining locality? -<br>(Along with details / reference of at - least two<br>latest deals / transactions with respect to adjacent<br>properties in the areas) | :        | ₹ 19586/- to ₹ 22885/- per Sq. Ft. on Carpet Area<br>₹ 17805/- to ₹ 20804/- per Sq. Ft. on Built Up Area |  |  |  |
| 2.  | Assuming it is a new construction, what is the<br>adopted basic composite rate of the Flat under<br>valuation after comparing with the specifications<br>and other factors with the Flat under comparison<br>(give details).                                                                      | :        | ₹ 21,900/- per Sq. Ft. on Carpet Area                                                                    |  |  |  |

## Method of Valuation / Approach

The sales comparison approach uses the market data of sale prices to estimate the value of a real estate property. Property valuation in this method is done by comparing a property to other similar properties that have been recently sold. Comparable properties, also known as comparables, or comps, must share certain features with the property in question. Some of these include physical features such as square footage, number of rooms, condition, and age of the building; however, the most important factor is no doubt the location of the property. Adjustments are usually needed to account for differences as no two properties are exactly the same. To make proper adjustments when comparing properties, real estate appraisers must know the differences between the comparable properties and how to value these differences. The sales comparison approach is commonly used for Residential Flat, where there are typically many comparables available to analyze. As the property is a Residential Flat, we have adopted Sale Comparison Approach Method for the purpose of valuation . The Price for similar type of property in the nearby vicinity is in the range of ₹ 19,586/- to ₹ 22,885/- per Sq. Ft. on Carpet Area / ₹ 17,805/- to ₹ 20,804/per Sq. Ft. on BuiltUp Area. Considering the rate with attached report, current market conditions, demand and supply position, Flat size, location, upswing in real estate prices, sustained demand for Residential Flat, all round development of Residential and Commercial application in the locality etc. We estimate ₹21,900.00 per Sq. Ft. on Carpet Area for valuation.