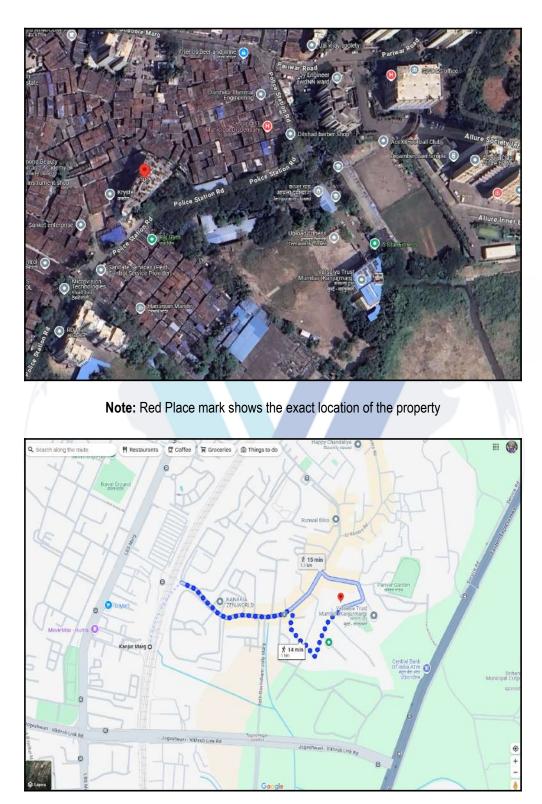

# Route Map of the property

#### Longitude Latitude: 19°7'47.5"N 72°56'10.7"E

Note: The Blue line shows the route to site distance from nearest Railway Station (Kanjurmarg - 1.00 Km.).