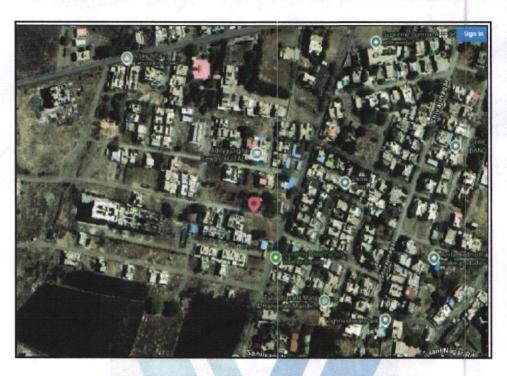

Latitude Longitude: 20°5'12.7"N 73°55'0.6"E

Since 1989

|    | RCC Footing/Foundation                                                                           | Complete             | R  | CC Plinth                                                                                                                                                                                                                        | Complete                         |  |
|----|--------------------------------------------------------------------------------------------------|----------------------|----|----------------------------------------------------------------------------------------------------------------------------------------------------------------------------------------------------------------------------------|----------------------------------|--|
|    | Full Building Rcc                                                                                | Complete             | In | Complete                                                                                                                                                                                                                         |                                  |  |
|    | External Brick Work                                                                              | Complete             | T  |                                                                                                                                                                                                                                  |                                  |  |
|    | Total                                                                                            | 64% work completed   |    |                                                                                                                                                                                                                                  | 200                              |  |
| 6  | Location of property                                                                             | Jesseymu ika ini 182 | Γ  |                                                                                                                                                                                                                                  | ngterpair                        |  |
| a) | Plot No. / Survey No.                                                                            |                      | :  | New Survey No - 2658/ 1/ 1                                                                                                                                                                                                       |                                  |  |
| b) | Door No.                                                                                         |                      | :  | Residential Flat No. 502                                                                                                                                                                                                         |                                  |  |
| c) | C.T.S. No. / Village                                                                             |                      | :  | Village - Ozar Township                                                                                                                                                                                                          |                                  |  |
| d) | Ward / Taluka                                                                                    | *****                | :  | Taluka - Niphad                                                                                                                                                                                                                  |                                  |  |
| e) | Mandal / District                                                                                |                      | :  | District - Nashik                                                                                                                                                                                                                |                                  |  |
| f) | Date of issue and validity of layout of approved map / plan                                      |                      | :  | Copy of Approved Building Plan No. 1038 dated 11.05.2022 issued by Nashik Metropolitan Region Development Authorit                                                                                                               |                                  |  |
| g) | Approved map / plan issuin                                                                       | g authority          | :  |                                                                                                                                                                                                                                  |                                  |  |
| h) | Whether genuineness or authenticity of approved map/ plan is verified                            |                      | N  | Yes                                                                                                                                                                                                                              |                                  |  |
| i) | Any other comments by our empanelled valuers on authentic of approved plan                       |                      | :  | No                                                                                                                                                                                                                               |                                  |  |
| 7  | Postal address of the property                                                                   |                      |    | Residential Flat No. 502, 5 <sup>th</sup> Floor, Building "Kalpataru Baug Phase-2", Opposite Dyna Shivaji Nagar, off Deola - Nashik Road, Township, Taluka - Niphad, District - Nash Code – 422 206, State - Maharashtra, India. | mic Health Club<br>Village - Oza |  |
| 8  | City / Town                                                                                      |                      |    | City - Nashik                                                                                                                                                                                                                    |                                  |  |
|    | Residential area                                                                                 |                      | :  | Yes                                                                                                                                                                                                                              |                                  |  |
|    | Commercial area                                                                                  | r in an              | :  | No                                                                                                                                                                                                                               |                                  |  |
|    | Industrial area                                                                                  | _==                  | :  | No                                                                                                                                                                                                                               |                                  |  |
| 9  | Classification of the area                                                                       |                      |    |                                                                                                                                                                                                                                  |                                  |  |
|    | i) High / Middle / Poor                                                                          |                      |    | Middle Class                                                                                                                                                                                                                     | W Sarph I                        |  |
|    | ii) Urban / Semi Urban / Ru                                                                      | ra                   |    | Urban                                                                                                                                                                                                                            |                                  |  |
| 10 | Coming under Corporation<br>Panchayat / Municipality                                             | limit / Village      | :  | Village - Ozar Township<br>Nashik Municipal Corporation                                                                                                                                                                          | 51/07                            |  |
| 11 | Whether covered under any enactments (e.g., Urban La notified under agency area/ cantonment area | nd Ceiling Act) or   | :  | No                                                                                                                                                                                                                               | 21 × 27 °                        |  |