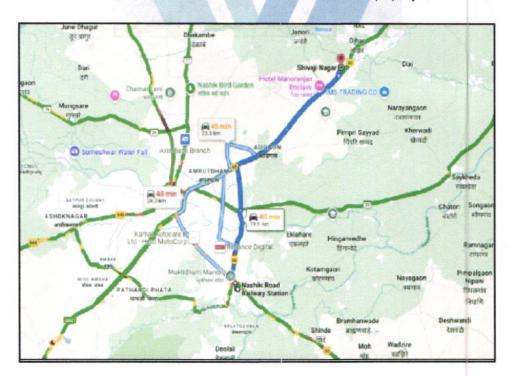

Since 1989

|    | RCC Footing/Foundation                                                                           | Complete             | R  | CC Plinth                                                                                                                                                                                                                        | Complete                         |  |
|----|--------------------------------------------------------------------------------------------------|----------------------|----|----------------------------------------------------------------------------------------------------------------------------------------------------------------------------------------------------------------------------------|----------------------------------|--|
|    | Full Building Rcc                                                                                | Complete             | In | Complete                                                                                                                                                                                                                         |                                  |  |
|    | External Brick Work                                                                              | Complete             | T  |                                                                                                                                                                                                                                  |                                  |  |
|    | Total                                                                                            | 64% work completed   |    |                                                                                                                                                                                                                                  | 200                              |  |
| 6  | Location of property                                                                             | Jesseymu ika ini 182 | Γ  |                                                                                                                                                                                                                                  | ngterpair                        |  |
| a) | Plot No. / Survey No.                                                                            |                      | :  | New Survey No - 2658/ 1/ 1                                                                                                                                                                                                       |                                  |  |
| b) | Door No.                                                                                         |                      | :  | Residential Flat No. 502                                                                                                                                                                                                         |                                  |  |
| c) | C.T.S. No. / Village                                                                             |                      | :  | Village - Ozar Township                                                                                                                                                                                                          |                                  |  |
| d) | Ward / Taluka                                                                                    | *****                | :  | Taluka - Niphad                                                                                                                                                                                                                  |                                  |  |
| e) | Mandal / District                                                                                |                      | :  | District - Nashik                                                                                                                                                                                                                |                                  |  |
| f) | Date of issue and validity of layout of approved map / plan                                      |                      | :  | Copy of Approved Building Plan No. 1038 dated 11.05.2022 issued by Nashik Metropolitan Region Development Authorit                                                                                                               |                                  |  |
| g) | Approved map / plan issuin                                                                       | g authority          | :  |                                                                                                                                                                                                                                  |                                  |  |
| h) | Whether genuineness or authenticity of approved map/ plan is verified                            |                      | N  | Yes                                                                                                                                                                                                                              |                                  |  |
| i) | Any other comments by our empanelled valuers on authentic of approved plan                       |                      | :  | No                                                                                                                                                                                                                               |                                  |  |
| 7  | Postal address of the property                                                                   |                      |    | Residential Flat No. 502, 5 <sup>th</sup> Floor, Building "Kalpataru Baug Phase-2", Opposite Dyna Shivaji Nagar, off Deola - Nashik Road, Township, Taluka - Niphad, District - Nash Code – 422 206, State - Maharashtra, India. | mic Health Club<br>Village - Oza |  |
| 8  | City / Town                                                                                      |                      |    | City - Nashik                                                                                                                                                                                                                    |                                  |  |
|    | Residential area                                                                                 |                      | :  | Yes                                                                                                                                                                                                                              |                                  |  |
|    | Commercial area                                                                                  | r in an              | :  | No                                                                                                                                                                                                                               |                                  |  |
|    | Industrial area                                                                                  | _==                  | :  | No                                                                                                                                                                                                                               |                                  |  |
| 9  | Classification of the area                                                                       |                      |    |                                                                                                                                                                                                                                  |                                  |  |
|    | i) High / Middle / Poor                                                                          |                      |    | Middle Class                                                                                                                                                                                                                     | W Sarph I                        |  |
|    | ii) Urban / Semi Urban / Ru                                                                      | ra                   |    | Urban                                                                                                                                                                                                                            |                                  |  |
| 10 | Coming under Corporation<br>Panchayat / Municipality                                             | limit / Village      | :  | Village - Ozar Township<br>Nashik Municipal Corporation                                                                                                                                                                          | 51/07                            |  |
| 11 | Whether covered under any enactments (e.g., Urban La notified under agency area/ cantonment area | nd Ceiling Act) or   | :  | No                                                                                                                                                                                                                               | 21 × 27 °                        |  |