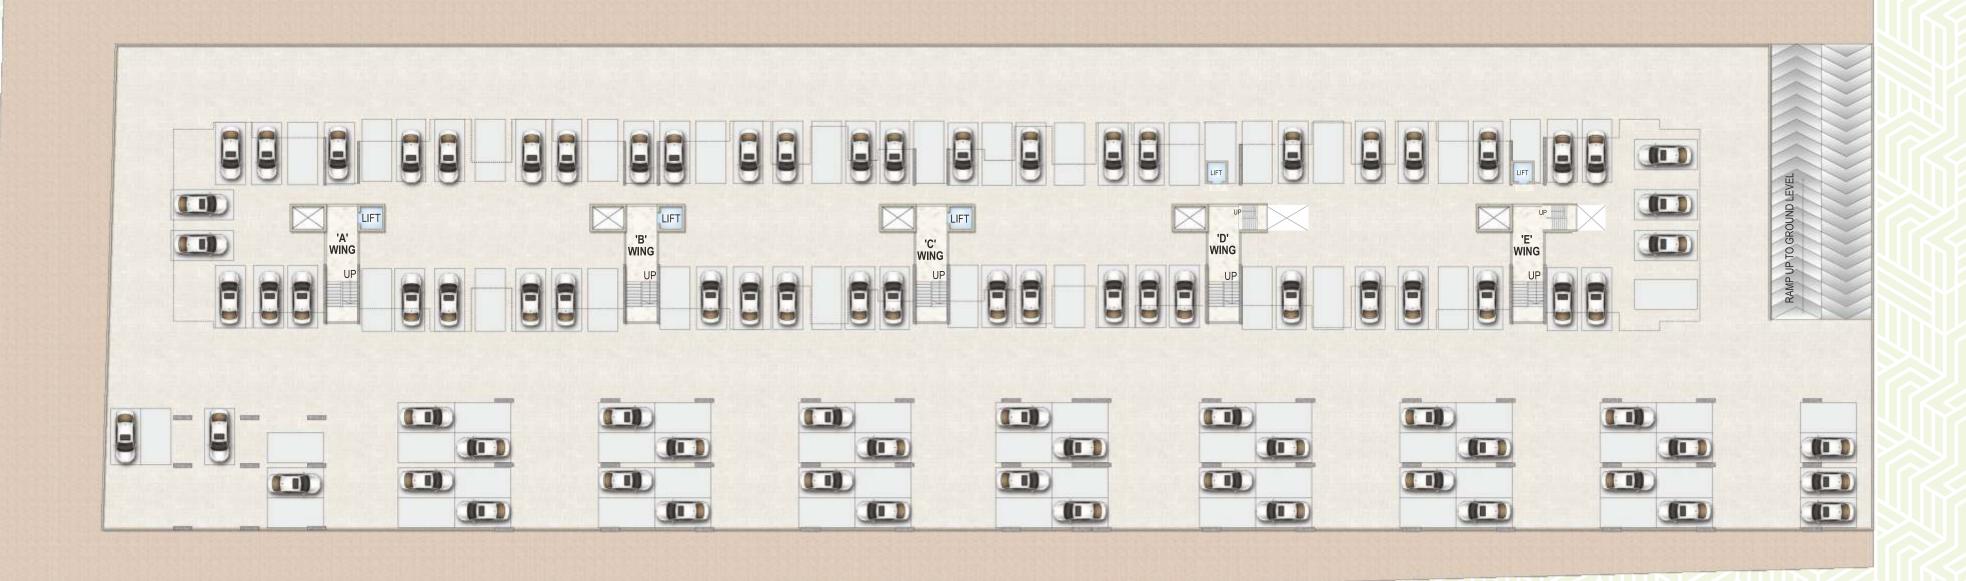

#### TOWER FEATURES

- · SECURITY CABIN
- SEGREGATION OF GARBAGE IN WET & DRY
- STRETCHER LIFT