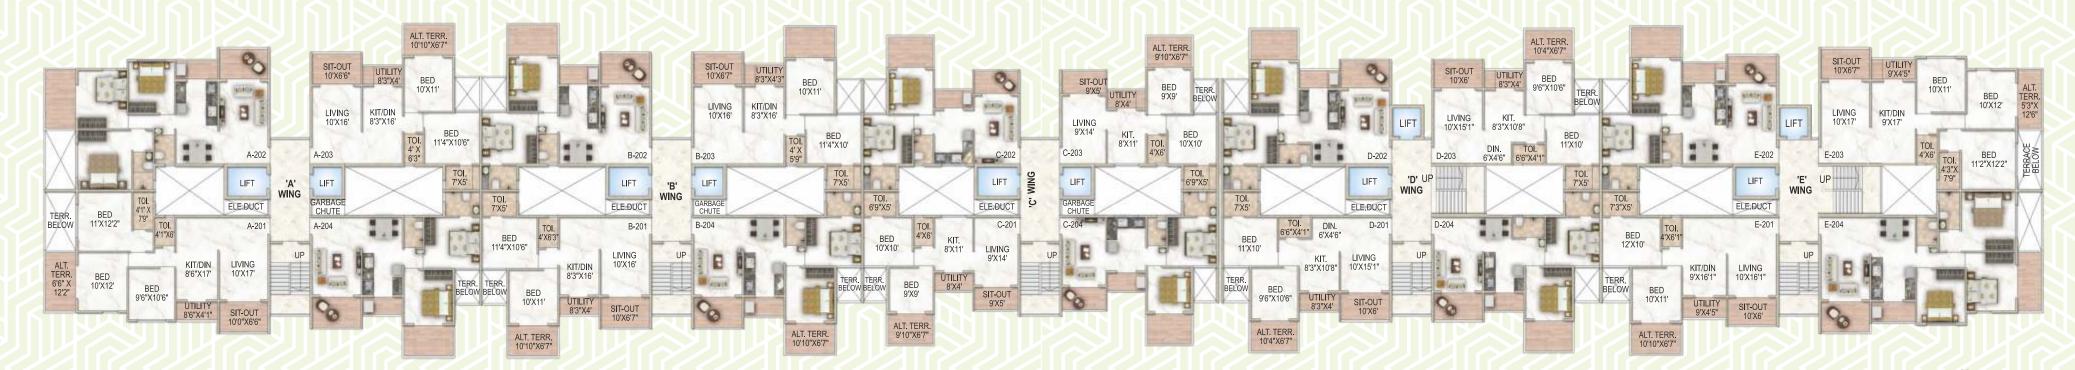

# ANANDWAN

DWARKA - KATHE GALLI, NASHIK

## WHERE EVERY MEMBER OF YOUR FAMILY DISCOVERS HAPPINESS HAPPINESS IS THE WORLD'S PUREST EMOTION AND HOME IS THE WORLD'S WARMEST SPACE. WE ARE PRESENTING AN INNOVATIVE CONCEPT OF 'HAPPY FAMILY HOMES'. • 2 & 3 BHK SPACIOUS HOMES • A FINE COMMUNITY LIVING WITH 5 MAGNIFICENT TOWERS • TOP-NOTCH QUALITY OF CONSTRUCTION • 14 STORIES OF BRILLIANCE • A FINE COMMUNITY LIVING • 22+ LIFESTYLE AMENITIES AMPLE PARKING SPACE NEXT-DOOR SHOPPING • LOCATED NEXT TO DWARKA **HAPPY FAMILY HOMES**















- 01 MULTIPURPOSE COURT
- 02 PARTY LAWN
- CLUBHOUSE WITH
  MULTIPURPOSE HALL
  AND INDOOR GAMES
- 04 CHILDREN'S PLAY AREA
- 05 NET CRICKET
- 06 GREEN GYM
- SECURITY CABIN AND ENTRANCE
- 08 AMPLE PARKING





11





TERRACE 40'0"X36'7"













SPACIOUS 2 BHK HOME



SPACIOUS 3 BHK HOME





### AT A GLANCE

#### PROJECT HALLMARKS

- 2 & 3 BHK SPACIOUS HOMES
- · A FINE COMMUNITY LIVING WITH 5 MAGNIFICENT TOWERS
- TOP-NOTCH QUALITY OF CONSTRUCTION
- 14 STORIES OF BRILLIANCE
- · A FINE COMMUNITY LIVING

- · LOCATED NEXT TO DWARKA CIRCLE

- AMPLE COVERED PARKING
- CCTV CAMERA IN PREMISES
- DECORATIVE ENTRANCE LOBBY
- VIDEO DOOR PHONE
- FIRE FIGHTING SYSTEM
- · D. G. SET POWER BACKUP
- RAIN WATER HARVESTING
- STP WITH GREY WATER DISTRIBUTION
- COMMON DISH ANTENNA (TATA SKY CABLE)

#### LIFESTYLE AMENITIES

- · A MODERN MULTIPURPOSE COURT FOR BADMINTON, SKATING, BASKETBALL
- · A STATE-OF-THE-ART FOYER

MULTIPURPOSE CLUBHOUSE

• PARTY LAWN

· NET CRICKET • GREEN GYM

· INDOOR GAME HALL

· CHILDREN'S PLAY AREA

ACUPRESSURE PAT