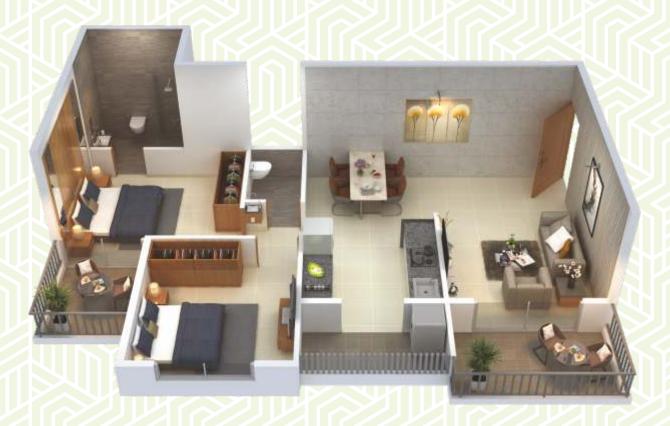

# ANANDWAN

DWARKA - KATHE GALLI, NASHIK

## WHERE EVERY MEMBER OF YOUR FAMILY DISCOVERS HAPPINESS HAPPINESS IS THE WORLD'S PUREST EMOTION AND HOME IS THE WORLD'S WARMEST SPACE. WE ARE PRESENTING AN INNOVATIVE CONCEPT OF 'HAPPY FAMILY HOMES'. • 2 & 3 BHK SPACIOUS HOMES • A FINE COMMUNITY LIVING WITH 5 MAGNIFICENT TOWERS • TOP-NOTCH QUALITY OF CONSTRUCTION • 14 STORIES OF BRILLIANCE • A FINE COMMUNITY LIVING • 22+ LIFESTYLE AMENITIES AMPLE PARKING SPACE NEXT-DOOR SHOPPING • LOCATED NEXT TO DWARKA **HAPPY FAMILY HOMES**















- 01 MULTIPURPOSE COURT
- 02 PARTY LAWN
- CLUBHOUSE WITH
  MULTIPURPOSE HALL
  AND INDOOR GAMES
- 04 CHILDREN'S PLAY AREA
- 05 NET CRICKET
- 06 GREEN GYM
- SECURITY CABIN AND ENTRANCE
- 08 AMPLE PARKING





11





TERRACE 40'0"X36'7"













SPACIOUS 2 BHK HOME



SPACIOUS 3 BHK HOME





### AT A GLANCE

#### PROJECT HALLMARKS

- 2 & 3 BHK SPACIOUS HOMES
- · A FINE COMMUNITY LIVING WITH 5 MAGNIFICENT TOWERS
- TOP-NOTCH QUALITY OF CONSTRUCTION
- 14 STORIES OF BRILLIANCE
- · A FINE COMMUNITY LIVING

- · LOCATED NEXT TO DWARKA CIRCLE

- AMPLE COVERED PARKING
- CCTV CAMERA IN PREMISES
- DECORATIVE ENTRANCE LOBBY
- VIDEO DOOR PHONE
- FIRE FIGHTING SYSTEM
- · D. G. SET POWER BACKUP
- RAIN WATER HARVESTING
- STP WITH GREY WATER DISTRIBUTION
- COMMON DISH ANTENNA (TATA SKY CABLE)

#### LIFESTYLE AMENITIES

- · A MODERN MULTIPURPOSE COURT FOR BADMINTON, SKATING, BASKETBALL
- · A STATE-OF-THE-ART FOYER

MULTIPURPOSE CLUBHOUSE

• PARTY LAWN

· NET CRICKET • GREEN GYM

· INDOOR GAME HALL

· CHILDREN'S PLAY AREA

ACUPRESSURE PATHWAY

-