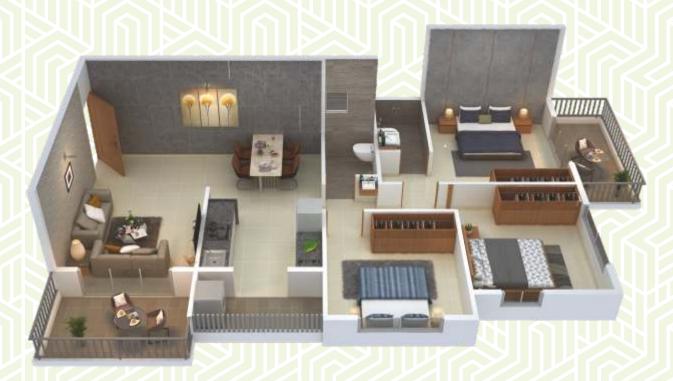

N

DWARKA - KATHE GALLI, NASHIK

## WHERE EVERY MEMBER OF YOUR FAMILY DISCOVERS HAPPINESS HAPPINESS IS THE WORLD'S PUREST EMOTION AND HOME IS THE WORLD'S WARMEST SPACE. WE ARE PRESENTING AN INNOVATIVE CONCEPT OF 'HAPPY FAMILY HOMES'. • 2 & 3 BHK SPACIOUS HOMES • A FINE COMMUNITY LIVING WITH 5 MAGNIFICENT TOWERS • TOP-NOTCH QUALITY OF CONSTRUCTION • 14 STORIES OF BRILLIANCE • A FINE COMMUNITY LIVING • 22+ LIFESTYLE AMENITIES AMPLE PARKING SPACE NEXT-DOOR SHOPPING • LOCATED NEXT TO DWARKA **HAPPY FAMILY HOMES**















- 01 MULTIPURPOSE COURT
- 02 PARTY LAWN
- CLUBHOUSE WITH
  MULTIPURPOSE HALL
  AND INDOOR GAMES
- 04 CHILDREN'S PLAY AREA
- 05 NET CRICKET
- 06 GREEN GYM
- SECURITY CABIN AND ENTRANCE
- 08 AMPLE PARKING





11





TERRACE 40'0"X36'7"













SPACIOUS 2 BHK HOME



SPACIOUS 3 BHK HOME





### AT A GLANCE

#### PROJECT HALLMARKS

- 2 & 3 BHK SPACIOUS HOMES
- · A FINE COMMUNITY LIVING WITH 5 MAGNIFICENT TOWERS
- TOP-NOTCH QUALITY OF CONSTRUCTION
- 14 STORIES OF BRILLIANCE
- · A FINE COMMUNITY LIVING

- · LOCATED NEXT TO DWARKA CIRCLE

- AMPLE COVERED PARKING
- CCTV CAMERA IN PREMISES
- DECORATIVE ENTRANCE LOBBY
- VIDEO DOOR PHONE
- FIRE FIGHTING SYSTEM
- · D. G. SET POWER BACKUP
- RAIN WATER HARVESTING
- STP WITH GREY WATER DISTRIBUTION
- COMMON DISH ANTENNA (TATA SKY CABLE)

#### LIFESTYLE AMENITIES

- · A MODERN MULTIPURPOSE COURT FOR BADMINTON, SKATING, BASKETBALL
- · A STATE-OF-THE-ART FOYER

MULTIPURPOSE CLUBHOUSE

• PARTY LAWN

· NET CRICKET • GREEN GYM

· INDOOR GAME HALL

· CHILDREN'S PLAY AREA

ACUPRESSURE PATHWAY

- 22+ LIFESTYLE AMENITIES