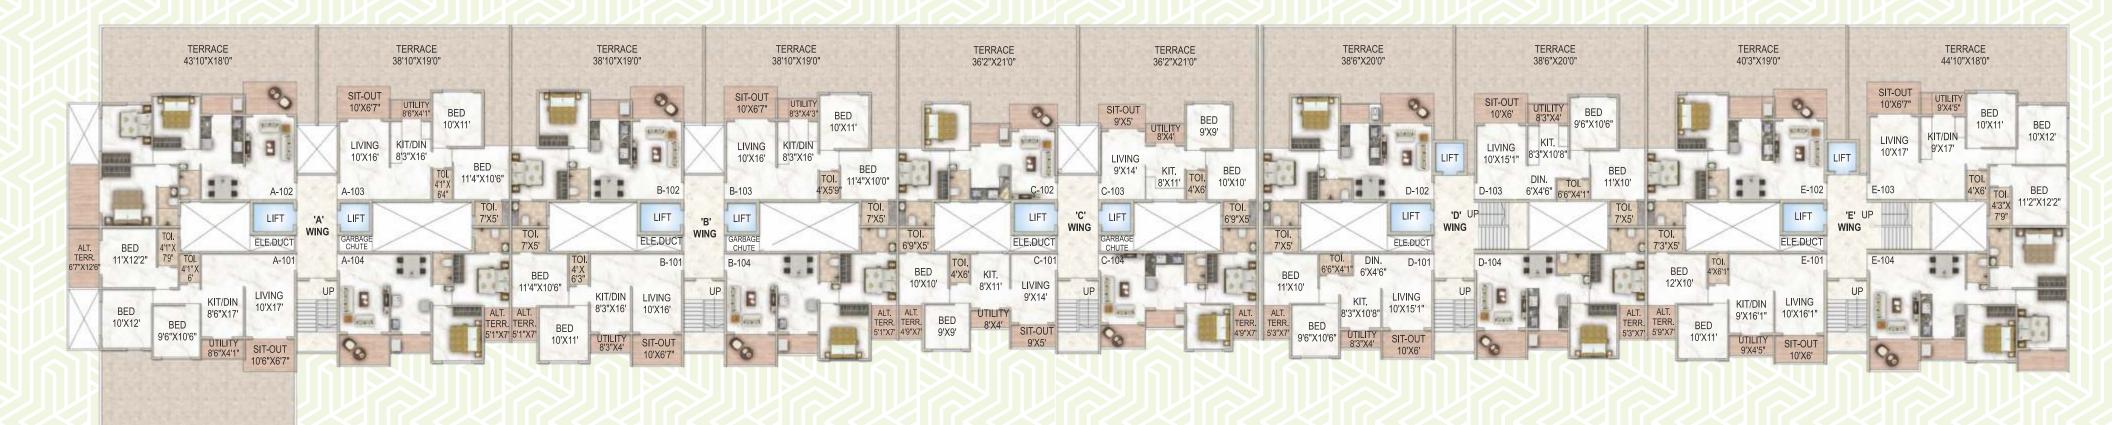

# ANANDWAN

DWARKA - KATHE GALLI, NASHIK

## WHERE EVERY MEMBER OF YOUR FAMILY DISCOVERS HAPPINESS HAPPINESS IS THE WORLD'S PUREST EMOTION AND HOME IS THE WORLD'S WARMEST SPACE. WE ARE PRESENTING AN INNOVATIVE CONCEPT OF 'HAPPY FAMILY HOMES'. • 2 & 3 BHK SPACIOUS HOMES • A FINE COMMUNITY LIVING WITH 5 MAGNIFICENT TOWERS • TOP-NOTCH QUALITY OF CONSTRUCTION • 14 STORIES OF BRILLIANCE • A FINE COMMUNITY LIVING • 22+ LIFESTYLE AMENITIES AMPLE PARKING SPACE NEXT-DOOR SHOPPING • LOCATED NEXT TO DWARKA **HAPPY FAMILY HOMES**















- 01 MULTIPURPOSE COURT
- 02 PARTY LAWN
- CLUBHOUSE WITH
  MULTIPURPOSE HALL
  AND INDOOR GAMES
- 04 CHILDREN'S PLAY AREA
- 05 NET CRICKET
- 06 GREEN GYM
- SECURITY CABIN AND ENTRANCE
- 08 AMPLE PARKING





11





TERRACE 40'0"X36'7"













SPACIOUS 2 BHK HOME



SPACIOUS 3 BHK HOME





### AT A GLANCE

#### PROJECT HALLMARKS

- 2 & 3 BHK SPACIOUS HOMES
- · A FINE COMMUNITY LIVING WITH 5 MAGNIFICENT TOWERS
- TOP-NOTCH QUALITY OF CONSTRUCTION
- 14 STORIES OF BRILLIANCE
- · A FINE COMMUNITY LIVING

- · LOCATED NEXT TO DWARKA CIRCLE

- AMPLE COVERED PARKING
- CCTV CAMERA IN PREMISES
- DECORATIVE ENTRANCE LOBBY
- VIDEO DOOR PHONE
- FIRE FIGHTING SYSTEM
- · D. G. SET POWER BACKUP
- RAIN WATER HARVESTING
- STP WITH GREY WATER DISTRIBUTION
- COMMON DISH ANTENNA (TATA SKY CABLE)

#### LIFESTYLE AMENITIES

- · A MODERN MULTIPURPOSE COURT FOR BADMINTON, SKATING, BASKETBALL
- · A STATE-OF-THE-ART FOYER

MULTIPURPOSE CLUBHOUSE

• PARTY LAWN

· NET CRICKET • GREEN GYM

· INDOOR GAME HALL

· CHILDREN'S P