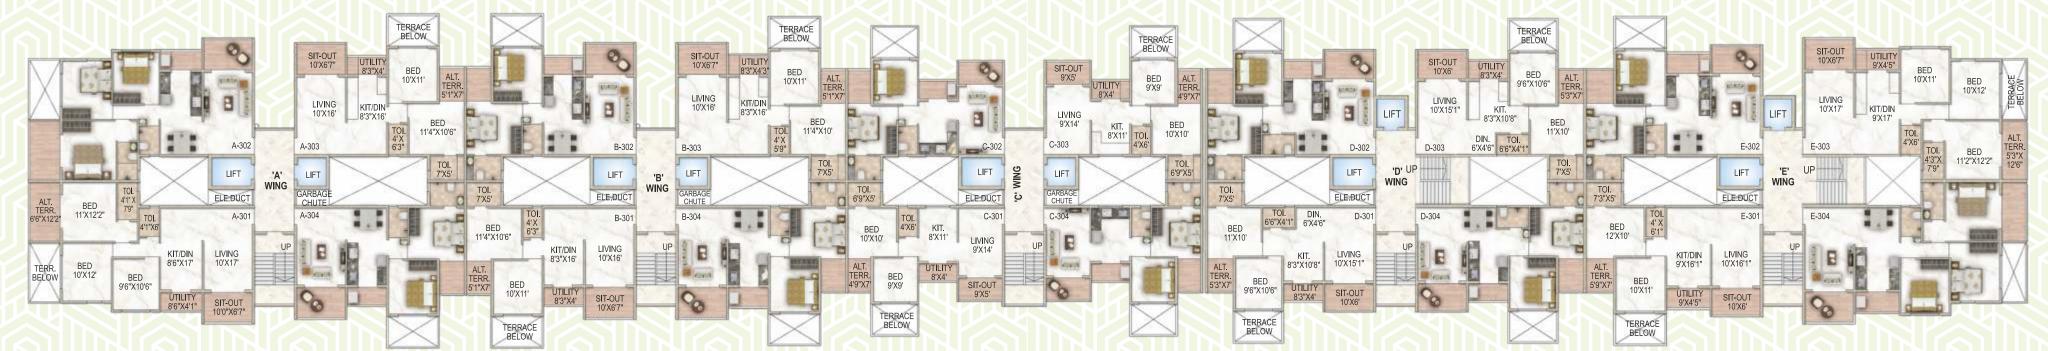

# ANANDWAN

DWARKA - KATHE GALLI, NASHIK

## WHERE EVERY MEMBER OF YOUR FAMILY DISCOVERS HAPPINESS HAPPINESS IS THE WORLD'S PUREST EMOTION AND HOME IS THE WORLD'S WARMEST SPACE. WE ARE PRESENTING AN INNOVATIVE CONCEPT OF 'HAPPY FAMILY HOMES'. • 2 & 3 BHK SPACIOUS HOMES • A FINE COMMUNITY LIVING WITH 5 MAGNIFICENT TOWERS • TOP-NOTCH QUALITY OF CONSTRUCTION • 14 STORIES OF BRILLIANCE • A FINE COMMUNITY LIVING • 22+ LIFESTYLE AMENITIES AMPLE PARKING SPACE NEXT-DOOR SHOPPING • LOCATED NEXT TO DWARKA **HAPPY FAMILY HOMES**















- 01 MULTIPURPOSE COURT
- 02 PARTY LAWN
- CLUBHOUSE WITH
  MULTIPURPOSE HALL
  AND INDOOR GAMES
- 04 CHILDREN'S PLAY AREA
- 05 NET CRICKET
- 06 GREEN GYM
- SECURITY CABIN AND ENTRANCE
- 08 AMPLE PARKING





11





TERRACE 40'0"X36'7"













SPACIOUS 2 BHK HOME



SPACIOUS 3 BHK HOME





### AT A GLANCE

#### PROJECT HALLMARKS

- 2 & 3 BHK SPACIOUS HOMES
- · A FINE COMMUNITY LIVING WITH 5 MAGNIFICENT TOWERS
- TOP-NOTCH QUALITY OF CONSTRUCTION
- 14 STORIES OF BRILLIANCE
- · A FINE COMMUNITY LIVING

- · LOCATED NEXT TO DWARKA CIRCLE

- AMPLE COVERED PARKING
- CCTV CAMERA IN PREMISES
- DECORATIVE ENTRANCE LOBBY
- VIDEO DOOR PHONE
- FIRE FIGHTING SYSTEM
- · D. G. SET POWER BACKUP
- RAIN WATER HARVESTING
- STP WITH GREY WATER DISTRIBUTION
- COMMON DISH ANTENNA (TATA SKY CABLE)

#### LIFESTYLE AMENITIES

- · A MODERN MULTIPURPOSE COURT FOR BADMINTON, SKATING, BASKETBALL
- · A STATE-OF-THE-ART FOYER

MULTIPURPOSE CLUBHOUSE

• PARTY LAWN

· NET CRICKET • GREEN GYM

· INDOOR GAME HALL

· CHILDREN'S PLAY AREA

ACUPRESSURE PATHWAY