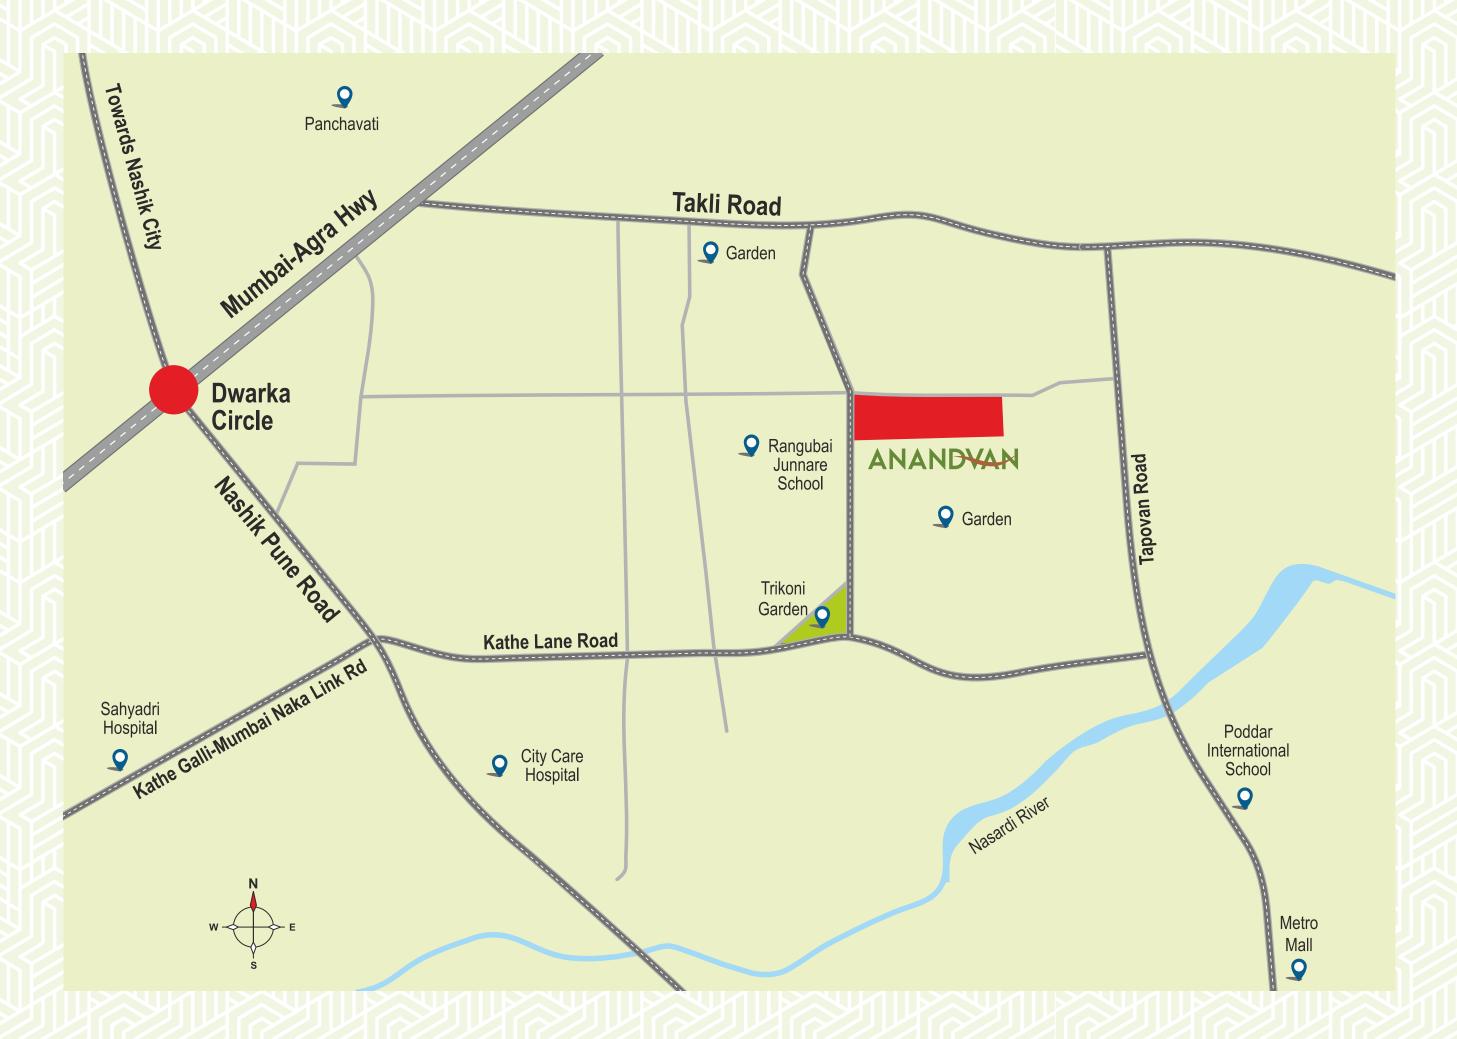

#### **HEART OF THE CITY - DWARKA**

#### ROAD CONNECTIVITY

- MUMBAI AGRA HIGHWAY 3 MINS
- DWARKA CIRCLE
   4 MINS

#### TRUSTED HEALTHCARE AROUND

- WOCKHARDT HOSPITAL 5 MINS
- SAHYADRI HOSPITAL 5 MINS

#### SHOPPING EXPERIENCE

- METRO WHOLESALE MALL 5 MINS
- INOX CINEMA 5 MINS

#### FINEST EDUCATION INFRASTRUCTURE NEARBY

- RANGUBAI JUNNARE HIGH SCHOOL 2 MINS
- PODDAR INTERNATIONAL SCHOOL 5 MINS

#### HOLY PLACES IN PROXIMITY

- PANCHAVATI
- 10 MINS - 6 MINS
- · TAPOVAN
- GODAVARI RIVER 10 MINS

#### MAJOR TRANSPORT CONVENIENCES NEARBY

- NASHIK ROAD RAILWAY STATION 15 MINS
- MAHAMARG BUS STAND 7 MINS

Great craftsmanship, Unmatched quality and Superior design makes us consistent award winning team.