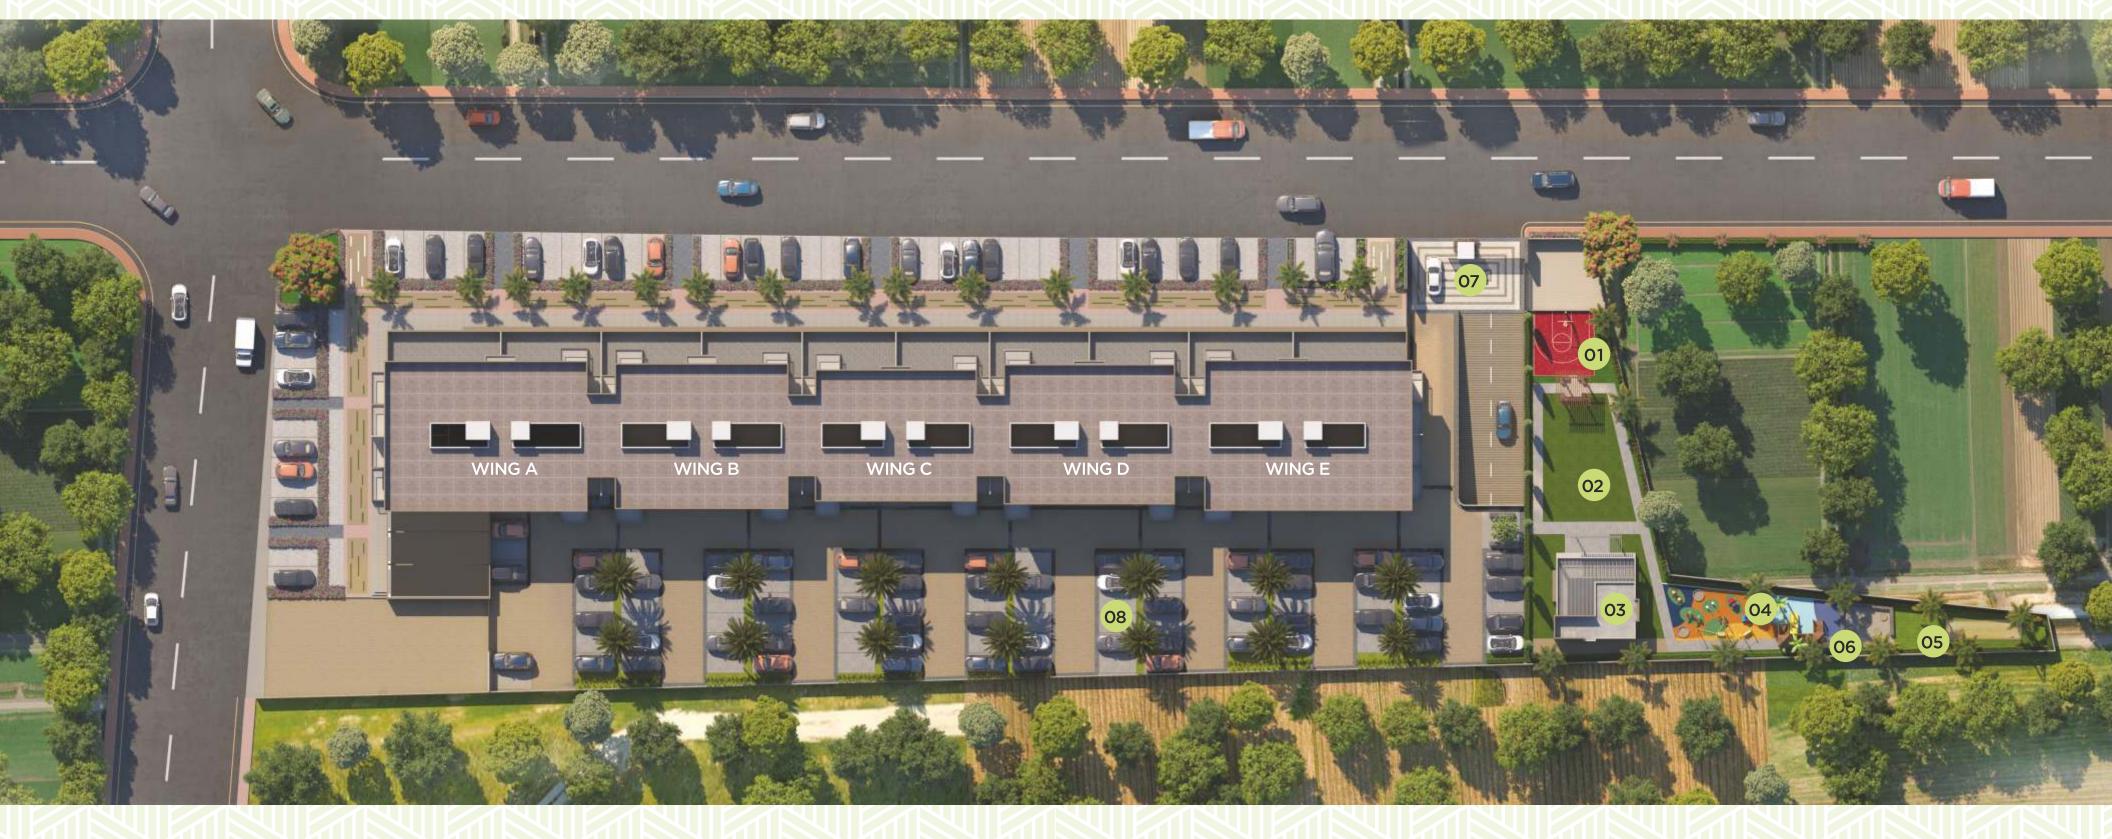

- 01 MULTIPURPOSE COURT
- 02 PARTY LAWN
- CLUBHOUSE WITH
  MULTIPURPOSE HALL
  AND INDOOR GAMES
- 04 CHILDREN'S PLAY AREA
- 05 NET CRICKET
- 06 GREEN GYM
- SECURITY CABIN AND ENTRANCE
- 08 AMPLE PARKING

#### LIFESTYLE AMENITIES

- · A MODERN MULTIPURPOSE COURT FOR BADMINTON, SKATING, BASKETBALL
- · A STATE-OF-THE-ART FOYER

MULTIPURPOSE CLUBHOUSE

• PARTY LAWN

· NET CRICKET • GREEN GYM

· INDOOR GAME HALL

· CHILDREN'S PLAY AREA