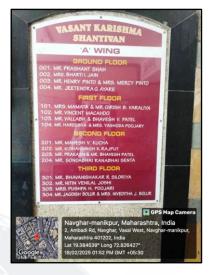

#### General Information:

| Α. |                                                | Introduction                                                                                                                                                                                                                                                                                 |
|----|------------------------------------------------|----------------------------------------------------------------------------------------------------------------------------------------------------------------------------------------------------------------------------------------------------------------------------------------------|
| 1  | Name of Building                               | "Vasant Karishma Shantivan Co-op. Hsg. Soc. Ltd."                                                                                                                                                                                                                                            |
| 2  | Property Address                               | Residential Flat No. A/4, Ground Floor, Wing - A, <b>"Vasant Karishma Shantivan Co-op. Hsg. Soc. Ltd."</b> , Vasant Karishma Complex, Ambadi Road, Village - Navghar & Diwanman, Taluka - Vasai, District - Palghar, Vasai Road (West), PIN - 401 202, State - Maharashtra, Country - India. |
| 3  | Type of Building                               | Residential                                                                                                                                                                                                                                                                                  |
| 4  | No. of Floors                                  | Ground + 3 Upper Floors                                                                                                                                                                                                                                                                      |
| 5  | Whether stilt / podium / open parking provided | Open Car Parking Space                                                                                                                                                                                                                                                                       |
| 6  | Type of Construction                           | R.C.C. Framed Structure                                                                                                                                                                                                                                                                      |
| 7  | Type of Foundation                             | R.C.C. Footing                                                                                                                                                                                                                                                                               |
| 8  | Thickness of the External Walls                | 9" thick brick walls both sides plastered                                                                                                                                                                                                                                                    |
| 9  | Type of Compound                               | Brick Masonry Walls                                                                                                                                                                                                                                                                          |
| 10 | Year of Construction                           | 1998 (As per Part Occupancy Certificate)                                                                                                                                                                                                                                                     |
| 11 | Present age of building                        | 27 years                                                                                                                                                                                                                                                                                     |
| 12 | Expected balance lift of the building          | 33 years Subject to proper, preventive periodic maintenance & structural repairs.                                                                                                                                                                                                            |
| 13 | No. of flats (Per Floor)                       | Ground Floor is having 4 Flats                                                                                                                                                                                                                                                               |
| 14 | Methodology adopted                            | As per visual site inspection                                                                                                                                                                                                                                                                |