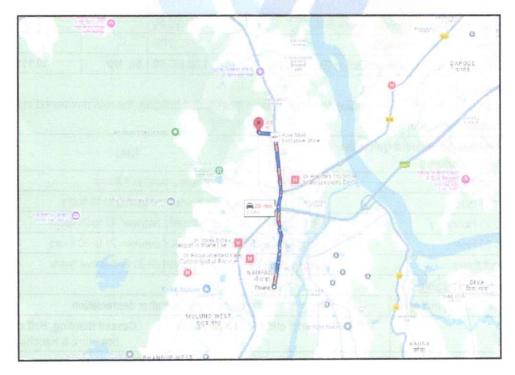

### Longitude Latitude: 19°14'13.3"N 72°58'12.9"E

Note: The Blue line shows the route to site distance from nearest Railway Station (Thane - 6.3 Km).