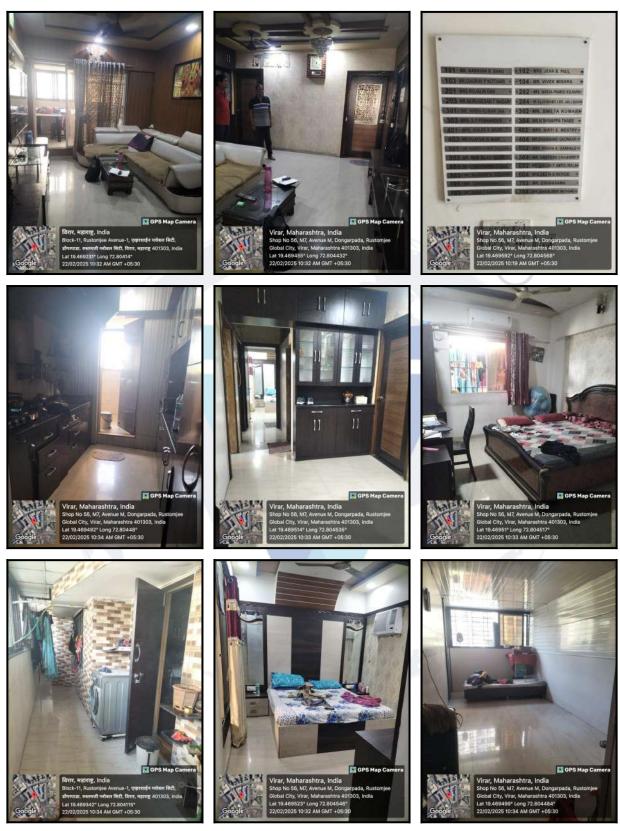

## Actual Site Photographs

Since 1989

## **Actual Site Photographs**

Since 1989

An ISO 9001 : 2015 Certified Company

miee Global

Chikhaldongar Rd, Dongarpada, Rust City, Virar, Maharashtra 401303, India Lat 19.469263° Long 72.80397° 22/02/2025 10:35 AM GMT +05:30