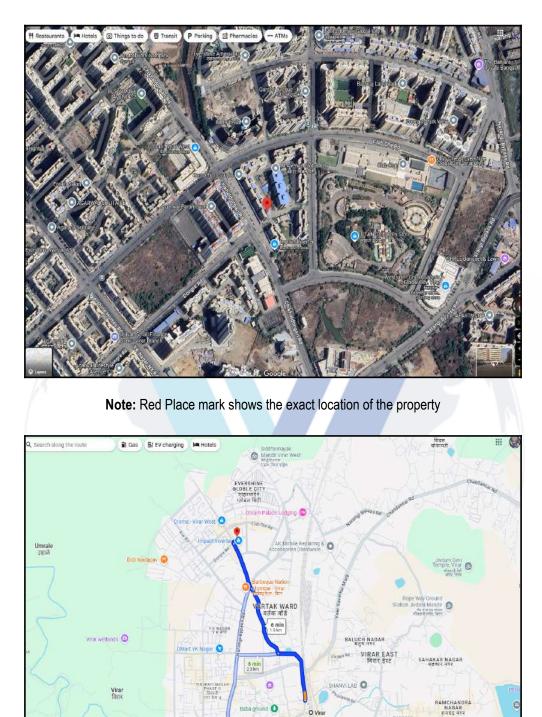

#### Longitude Latitude: 19°28'10.1"N 72°48'16.4"E

nd O

ő min 25 km

GOKUL TWP गोकुल टाउनशिप

Balaji Ba let 🕡 O Virar

PINIPAL WI

TARWADI

Note: The Blue line shows the route to site distance from nearest Railway Station (Virar - 1.9 Km.).