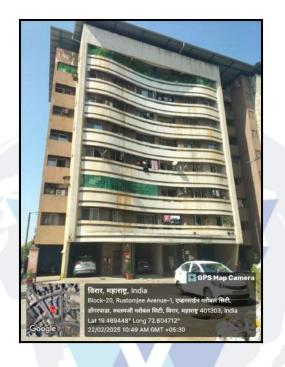

# Valuation Report of the Immovable Property

Details of the property under consideration:

Name of Owner : Mr. Vivek Mishra

Residential Flat No. 104, 1<sup>st</sup> Floor, Building No 11 of Avenue-M, **"Rustomjee Evershine Global City** Avenue M Building No. 11 to Building No. 17 Co-Op. Hsg. Soc. Ltd. ", Rustomjee Evershine Global City, Village - Dongare (Dongar Pada) also known as Narangi, Virar (West), Taluka - Vasai, District - Palghar, PIN - 401 303, State - Maharashtra, Country - India.

## VALUATION OPINION REPORT

This is to certify that the property bearing Residential Flat No. 104, 1st Floor, Building No 11 of Avenue-M, "Rustomjee Evershine Global City Avenue M Building No. 11 to Building No. 17 Co-Op. Hsg. Soc. Ltd. ", Rustomjee Evershine Global City, Village - Dongare (Dongar Pada) also known as Narangi, Virar (West), Taluka -Vasai, District - Palghar, PIN - 401 303, State - Maharashtra, Country - India belongs to Mr. Vivek Mishra.

## **Actual Site Photographs**

Since 1989

An ISO 9001 : 2015 Certified Company

miee Global

Chikhaldongar Rd, Dongarpada, Rust City, Virar, Maharashtra 401303, India Lat 19.469263° Long 72.80397° 22/02/2025 10:35 AM GMT +05:30