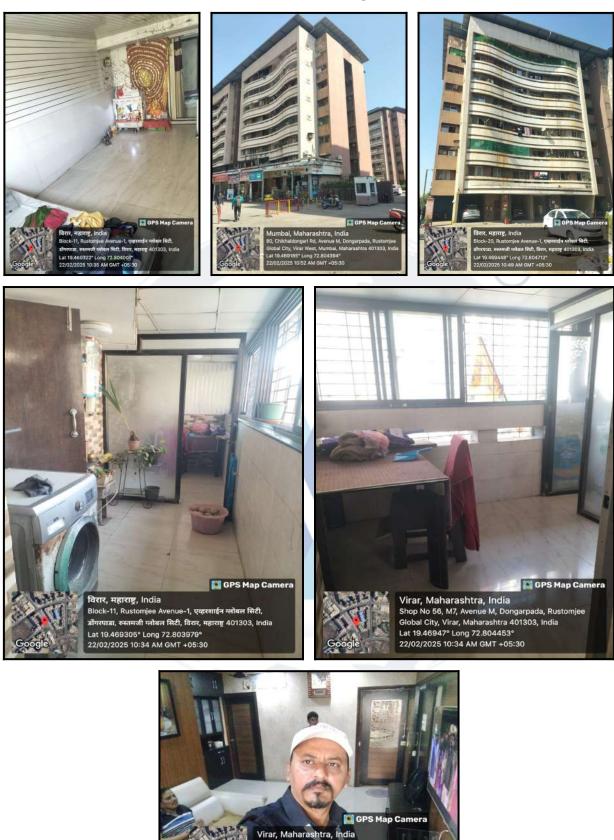

## Actual Site Photographs

Since 1989

## **Actual Site Photographs**

Since 1989

An ISO 9001 : 2015 Certified Company

miee Global

Chikhaldongar Rd, Dongarpada, Rust City, Virar, Maharashtra 401303, India Lat 19.469263° Long 72.80397° 22/02/2025 10:35 AM GMT +05:30