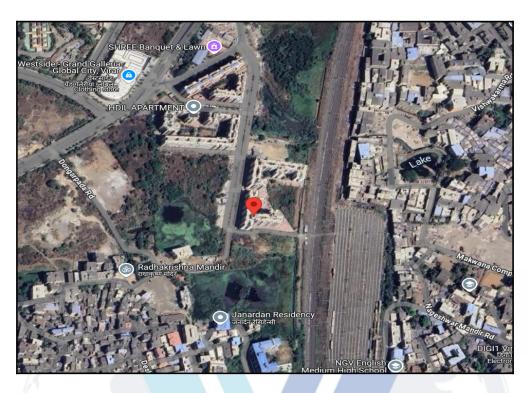

## Route Map of the property

Note: Red Place mark shows the exact location of the property

### Longitude Latitude: 19°27'56.9"N 72°48'36.5"E

Note: The Blue line shows the route to site distance from nearest Railway Station (Virar - 2.7 km. ).