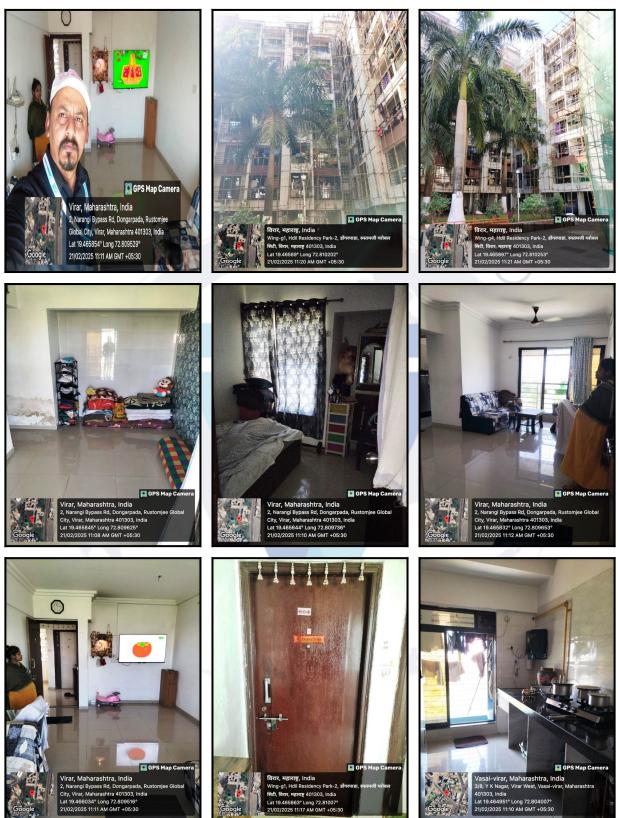

## Building

The building under reference is having Part Ground + Part Stilt + 7 Upper Floors. It is a R.C.C. Framed Structure with 9" thick external walls and 6" Thk. Brick Masonery walls. The external condition of building is Good. The building is used for Residential purpose. 6th Floor is having 7 Residential Flat. The building is having 2 lifts.

### **Residential Flat:**

The Residential Flat under reference is situated on the 6<sup>th</sup> Floor The composition of Residential Flat is 2 Bedroom + Living Room + Kitchen + 3 Passage + Dining + 2 Toilet + Store Room + 2 Cupboard.+ Flowerbed & Dry Area (i.e. 2 BHK) This Residential Flat is Vitrified tiles flooring, Teak wood door frame with flush shutters, Powder coated Aluminum sliding windows, Concealed plumbing with C.P. fittings. Electrical wiring with concealed etc.