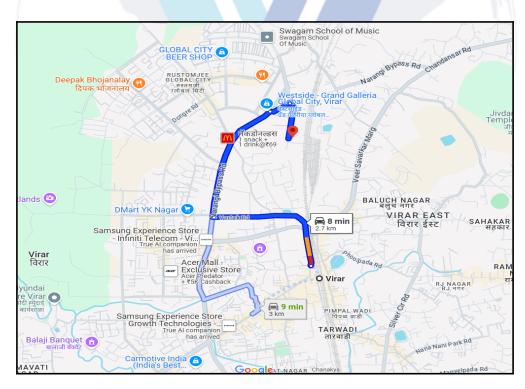

## Route Map of the property

Note: Red Place mark shows the exact location of the property

### Longitude Latitude: 19°27'56.9"N 72°48'36.5"E

Note: The Blue line shows the route to site distance from nearest Railway Station (Virar - 2.7 km. ).