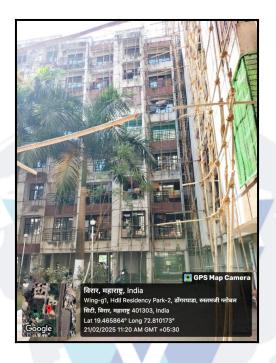

### Location

The said building is located at Village - Dongare, Taluka - Vasai, District - Palghar, PIN - 401 303. The property falls in Residential Zone. It is at a traveling distance 2.7 km. from Virar Railway Station.

## Building

The building under reference is having Part Ground + Part Stilt + 7 Upper Floors. It is a R.C.C. Framed Structure with 9" thick external walls and 6" Thk. Brick Masonery walls. The external condition of building is Good. The building is used for Residential purpose. 6th Floor is having 7 Residential Flat. The building is having 2 lifts.