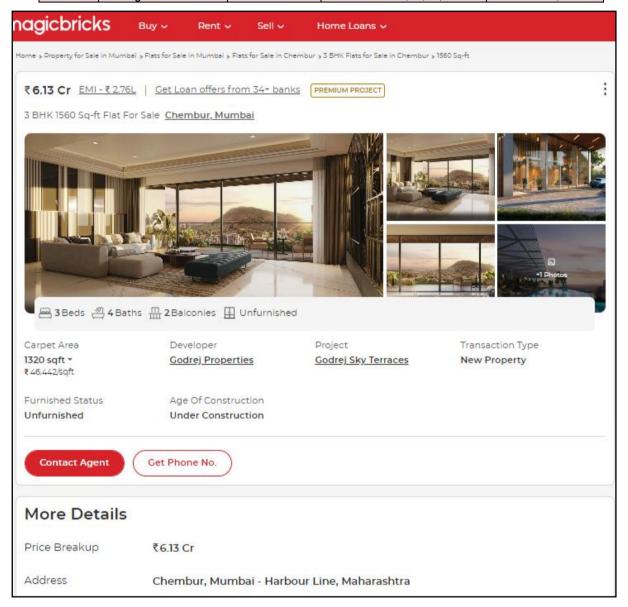

About "One Meraki" Project: One Meraki, Mumbai on Chembur West is an upcoming residential property featuring Tower of 16-storey towers. It offers 5-BHK apartments with spacious balconies M/s. Meraki Habitats LLP launched One Meraki in Chembur, Mumbai. It offers ample number of facilities for residents. The project was launched in August 2024. The address of One Meraki is Chembur. Own a home in One Meraki today! This is a RERA registered project with RERA ID P51800077475 and fulfils all conditions placed by the state regulatory body. This project has been developed by M/s. Meraki Habitats LLP Chembur is well-connected to other parts of city by road, which passes through the heart of this suburb. Prominent shopping malls, movie theatres, school, and hospitals are present in proximity of this residential project.