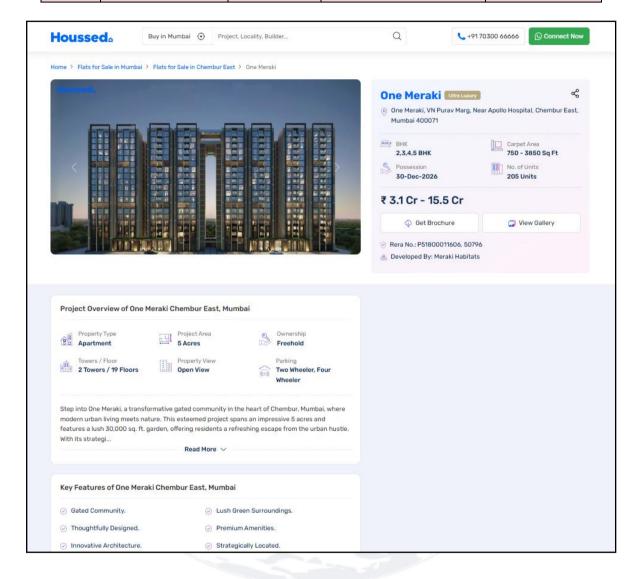

About "One Meraki" Project: One Meraki, Mumbai on Chembur West is an upcoming residential property featuring Tower of 16-storey towers. It offers 5-BHK apartments with spacious balconies M/s. Meraki Habitats LLP launched One Meraki in Chembur, Mumbai. It offers ample number of facilities for residents. The project was launched in August 2024. The address of One Meraki is Chembur. Own a home in One Meraki today! This is a RERA registered project with RERA ID P51800077475 and fulfils all conditions placed by the state regulatory body. This project has been developed by M/s. Meraki Habitats LLP Chembur is well-connected to other parts of city by road, which passes through the heart of this suburb. Prominent shopping malls, movie theatres, school, and hospitals are present in proximity of this residential project.

#### TYPE OF THE BUILDING:

| Building No.<br>/ Wing | Number of Floors                                          |
|------------------------|-----------------------------------------------------------|
| 1 / E                  | Proposed 3 Basements + Ground + 1st to 16th upper floors. |

### DATE OF COMPLETION & FUTURE LIFE:

Expected completion date as informed by builder is **December - 2026 (As per MAHARERA Certificate)** Future estimated life of the Structure is 60 years (after completion) Subject to proper, preventive periodic maintenance & Structural repairs.