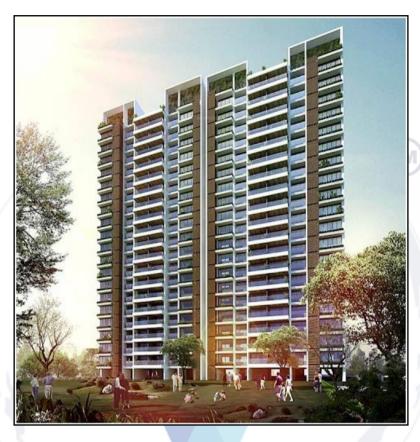

About "One Meraki" Project: One Meraki, Mumbai on Chembur West is an upcoming residential property featuring Tower of 16-storey towers. It offers 5-BHK apartments with spacious balconies M/s. Meraki Habitats LLP launched One Meraki in Chembur, Mumbai. It offers ample number of facilities for residents. The project was launched in August 2024. The address of One Meraki is Chembur. Own a home in One Meraki today! This is a RERA registered project with RERA ID P51800077475 and fulfils all conditions placed by the state regulatory body. This project has been developed by M/s. Meraki Habitats LLP Chembur is well-connected to other parts of city by road, which passes through the heart of this suburb. Prominent shopping malls, movie theatres, school, and hospitals are present in proximity of this residential project.

#### TYPE OF THE BUILDING:

| Building No.<br>/ Wing | Number of Floors                                          |
|------------------------|-----------------------------------------------------------|
| 1 / E                  | Proposed 3 Basements + Ground + 1st to 16th upper floors. |