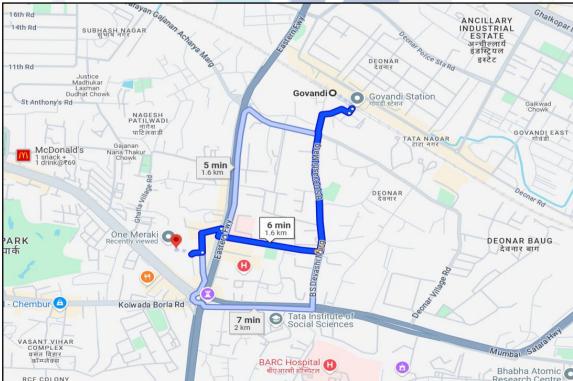

### 1. Location Details:

The property is situated at "One Meraki Wing E", Building No. 1, Proposed on Property Bearing Old CTS No. 619/14, 619 / 15, 619 / 21A, 619 / 21B & New C.T.S. No. 667 A / 2A, 667 A / 2B, 667 A / 2C, 667 A / 2D of Village - Borla, VN Purav Marg, Chembur (West), Mumbai, PIN Code - 400 071, Maharashtra, India. It is about 1.6 Km. travelling distance from Govandi Railway Station of Central Railway & 600 Mtr. Walking distance from R. K. Studio Bus Stop. Surface transport to the property is by buses, Auto, taxis & private vehicles. The property is in developed locality. All the amenities like shops, banks, hotels, markets, schools, hospitals, etc. are all available in the surrounding locality. The locality is Higher class & developed.