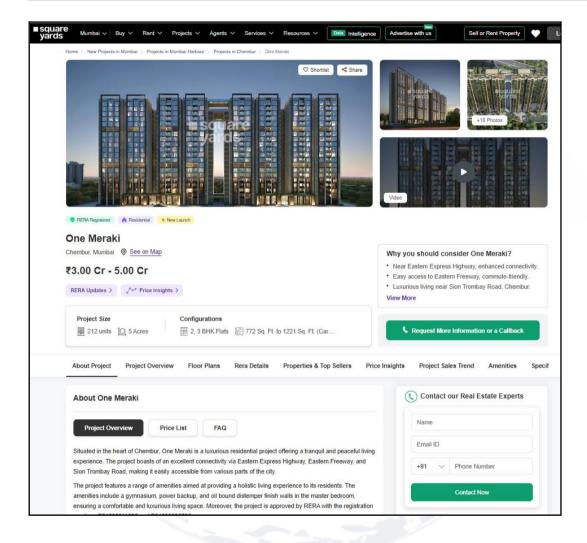

About "One Meraki" Project: One Meraki, Mumbai on Chembur West is an upcoming residential property featuring Tower of 16-storey towers. It offers 5-BHK apartments with spacious balconies M/s. Meraki Habitats LLP launched One Meraki in Chembur, Mumbai. It offers ample number of facilities for residents. The project was launched in August 2024. The address of One Meraki is Chembur. Own a home in One Meraki today! This is a RERA registered project with RERA ID P51800077475 and fulfils all conditions placed by the state regulatory body. This project has been developed by M/s. Meraki Habitats LLP Chembur is well-connected to other parts of city by road, which passes through the heart of this suburb. Prominent shopping malls, movie theatres, school, and hospitals are present in proximity of this residential project.