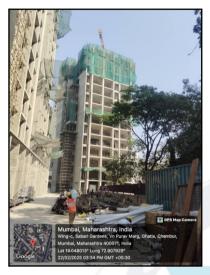

### **LEVEL OF COMPLETION:**

| Building No. /<br>Wing | Present stage of Construction        | Percentage of work completion |
|------------------------|--------------------------------------|-------------------------------|
| 1 / E                  | RCC work upto 11th slab is completed | 38%                           |