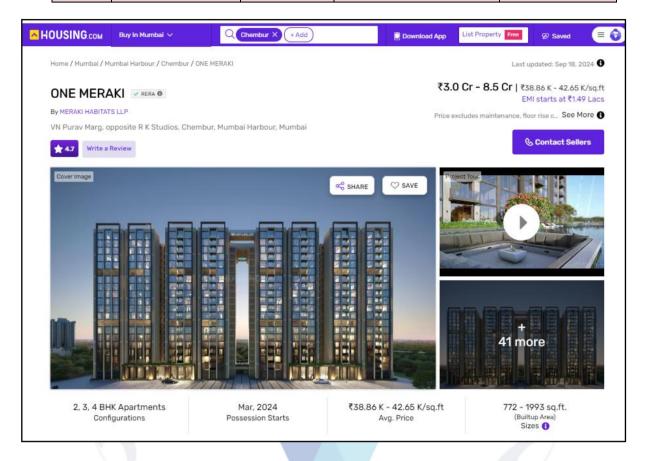

About "One Meraki" Project: One Meraki, Mumbai on Chembur West is an upcoming residential property featuring Tower of 16-storey towers. It offers 5-BHK apartments with spacious balconies M/s. Meraki Habitats LLP launched One Meraki in Chembur, Mumbai. It offers ample number of facilities for residents. The project was launched in August 2024. The address of One Meraki is Chembur. Own a home in One Meraki today! This is a RERA registered project with RERA ID P51800077475 and fulfils all conditions placed by the state regulatory body. This project has been developed by M/s. Meraki Habitats LLP Chembur is well-connected to other parts of city by road, which passes through the heart of this suburb. Prominent shopping malls, movie theatres, school, and hospitals are present in proximity of this residential project.