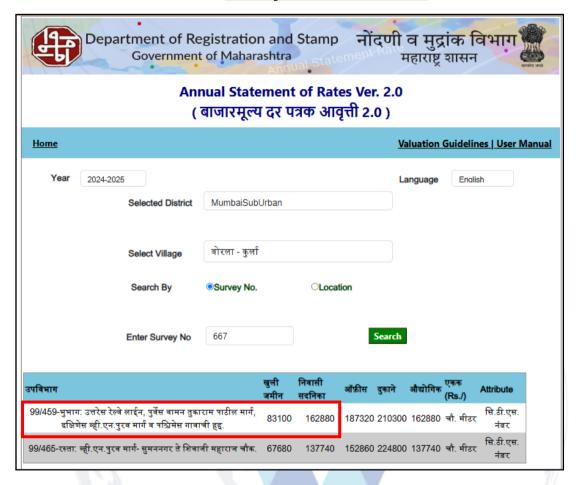

#### 2. Developer Details:

| Name of builder             | M/s. Meraki Habitats LLP                                                                                                                                                           |                     |  |  |
|-----------------------------|------------------------------------------------------------------------------------------------------------------------------------------------------------------------------------|---------------------|--|--|
| Project Registration Number | Project                                                                                                                                                                            | RERA Project Number |  |  |
|                             | One Meraki Wing E                                                                                                                                                                  | P51800077475        |  |  |
| Register office address     | M/s. Meraki Habitats LLP                                                                                                                                                           |                     |  |  |
|                             | Address: Office No. 501, 5 <sup>th</sup> Floor, Meraki Arena, Motibaug, Opp. F<br>Studio, V.N Purav Marg, Chembur (West), Mumbai – 400<br>Maharashtra, India                       |                     |  |  |
| Contact Numbers             | Contact Person: Prajkta Jawrat (Sales Office - Mobile No. 8591851675 Mr. Prayush (Sales Person – Mobile No. 8080700006) Mr. Akshay Patani (Builder Person -Mobile No. 98206 20783) |                     |  |  |