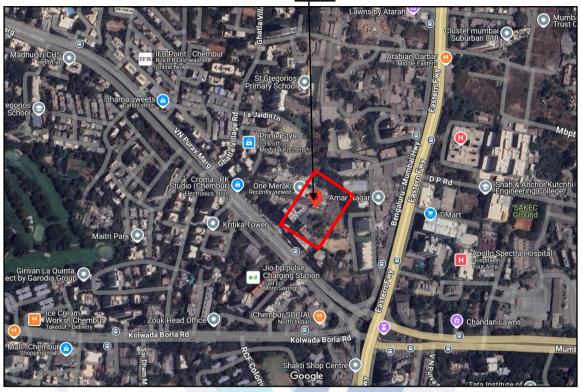

### 1. Location Details:

The property is situated at "One Meraki Wing E", Building No. 1, Proposed on Property Bearing Old CTS No. 619/14, 619 / 15, 619 / 21A, 619 / 21B & New C.T.S. No. 667 A / 2A, 667 A / 2B, 667 A / 2C, 667 A / 2D of Village - Borla, VN Purav Marg, Chembur (West), Mumbai, PIN Code - 400 071, Maharashtra, India. It is about 1.6 Km. travelling distance from Govandi Railway Station of Central Railway & 600 Mtr. Walking distance from R. K. Studio Bus Stop. Surface transport to the property is by buses, Auto, taxis & private vehicles. The property is in developed locality. All the amenities like shops, banks, hotels, markets, schools, hospitals, etc. are all available in the surrounding locality. The locality is Higher class & developed.

### 3. Boundaries of the Property:

| Direction           | Particulars                       |                                                           |
|---------------------|-----------------------------------|-----------------------------------------------------------|
| On or towards North | Wing C & D                        | PL CONSOLIA MAS                                           |
| On or towards South | Platania Building & Internal Road | Valuers & Appressers Architects & Interior Designers      |
| On or towards East  | Under construction Building       | Chartered Engineers (I) TEV Consultants Lender's Engineer |
| On or towards West  | Meraki Arena Building             | 130 MH2010 TC2018                                         |