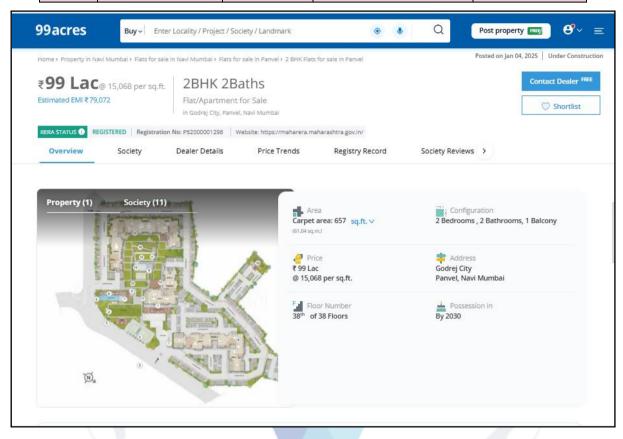

|        | East & West                                                                                                                              | :        | -                                               |  |  |
|--------|------------------------------------------------------------------------------------------------------------------------------------------|----------|-------------------------------------------------|--|--|
| 2      | Total extent of the plot                                                                                                                 | :        | As per table attached to the report             |  |  |
| 3      | Prevailing market rate (Along With details / reference of a                                                                              | it :     | As per table attached to the report             |  |  |
|        | least two latest deals / transactions with respect to adjacer                                                                            | nt       | Details of recent transactions/online listings  |  |  |
|        | properties in the areas)                                                                                                                 |          | are attached with the report.                   |  |  |
| 4      | Guideline rate obtained from the Register's Office (evidence                                                                             | :        | Village - Talegaon                              |  |  |
|        | thereof to be enclosed)                                                                                                                  |          | ₹27,000.00 per Sq. M. for Residential           |  |  |
|        |                                                                                                                                          |          | ₹ 3440.00 per Sq. M. for Land                   |  |  |
|        |                                                                                                                                          |          | Village - Khanavale                             |  |  |
|        |                                                                                                                                          |          | ₹ 56,700.00 per Sq. M. for Residential          |  |  |
|        |                                                                                                                                          |          | ₹ 4750.00 per Sq. M. for Land                   |  |  |
| 5      | Assessed / adopted rate of valuation                                                                                                     |          | As per table attached to the report             |  |  |
| 6      | Estimated value of land                                                                                                                  | :        | As per Plan (Talegaon)                          |  |  |
|        |                                                                                                                                          |          | Land Area Rate in Value in (₹)                  |  |  |
|        | / / / - 3                                                                                                                                |          | in Sq. M. Sq. M.                                |  |  |
|        |                                                                                                                                          |          | 521312.28 3440 179,33,14,243.00                 |  |  |
|        |                                                                                                                                          |          | As per RERA (Talegaon)  Land Area Rate in       |  |  |
|        |                                                                                                                                          |          | in Sq. M. Sq. M. Value in (₹)                   |  |  |
|        |                                                                                                                                          |          | 721.33 3440 24,81,375.00                        |  |  |
|        |                                                                                                                                          |          | As per Plan (Khanavale)                         |  |  |
|        |                                                                                                                                          |          | Land Area Rate in                               |  |  |
|        |                                                                                                                                          |          | in Sq. M. Sq. M. Value in (₹)                   |  |  |
|        |                                                                                                                                          |          | 521312.28 4750 247,62,33,330.00                 |  |  |
|        |                                                                                                                                          |          | As per RERA (Khanavale)                         |  |  |
|        |                                                                                                                                          |          | Land Area Rate in Value in (₹)                  |  |  |
|        |                                                                                                                                          |          | in Sq. M. Sq. M.                                |  |  |
| Dout   | D. (Valuation of Duilding)                                                                                                               |          | 721.33 4750 34,26,318.00                        |  |  |
| Part - | B (Valuation of Building)  Technical details of the building                                                                             |          |                                                 |  |  |
| 1      |                                                                                                                                          | •        | Residential                                     |  |  |
|        | <ul><li>a) Type of Building (Residential / Commercial / Industrial)</li><li>b) Type of construction (Load bearing / RCC / Stee</li></ul> | 71 ·     | N.A. Building Construction work not yet         |  |  |
|        | Framed)                                                                                                                                  | ,ı .     | started                                         |  |  |
|        | c) Year of construction                                                                                                                  |          | N.A. Building Construction work not yet         |  |  |
|        | of roam or contextuation                                                                                                                 | -        | started                                         |  |  |
|        | d) Number of floors and height of each floor includin basement, if any                                                                   | g :      |                                                 |  |  |
|        | Tower Number of F                                                                                                                        | oors     |                                                 |  |  |
|        | 4 Proposed Basement + Ground +                                                                                                           | 1st to 4 | 2 <sup>nd</sup> Upper floors.                   |  |  |
|        | e) Plinth area floor-wise                                                                                                                | :        | As per table attached to the report             |  |  |
|        | f) Condition of the building                                                                                                             | :        |                                                 |  |  |
|        | i) Exterior – Excellent, Good, Normal, Poor                                                                                              | :        | N.A. Building Construction work not yet         |  |  |
|        | ii) Interior Free-lant Cond Name   Days                                                                                                  |          | started                                         |  |  |
|        | ii) Interior – Excellent, Good, Normal, Poor                                                                                             | 1:       | N.A. Building Construction work not yet started |  |  |

#### 1) <u>Tower - 4:</u>

| Sr.<br>No. | Flat<br>No. | Floor<br>No. | Comp. | Carpet<br>Area in<br>Sq. ft. | Other<br>Area<br>(Deck +<br>Utility<br>Area) in<br>Sq. ft. | Total<br>Area in<br>Sq. ft. | Built up<br>Area in<br>Sq. ft. | Rate per<br>Sq. ft.<br>on Total<br>Area<br>in ₹ | Realizable Value /<br>Fair Market Value<br>as on date in ₹ | Final Realizable Value after completion of flat (Including Car parking, GST & Other Charges) in | Distress Sale<br>Value in ₹ | Expected Rent per month (After Completion) in ₹ | Cost of<br>Construction<br>in ₹ |
|------------|-------------|--------------|-------|------------------------------|------------------------------------------------------------|-----------------------------|--------------------------------|-------------------------------------------------|------------------------------------------------------------|-------------------------------------------------------------------------------------------------|-----------------------------|-------------------------------------------------|---------------------------------|
| 1          | 101         | 1            | 2 BHK | 612                          | 45                                                         | 657                         | 723                            | 15000                                           | 98,55,000                                                  | 1,10,37,600                                                                                     | 78,84,000                   | 27500                                           | 19,51,290                       |
| 2          | 102         | 1            | 2 BHK | 612                          | 45                                                         | 657                         | 723                            | 15000                                           | 98,55,000                                                  | 1,10,37,600                                                                                     | 78,84,000                   | 27500                                           | 19,51,290                       |
| 3          | 103         | 1            | 2 BHK | 634                          | 53                                                         | 687                         | 756                            | 15000                                           | 1,03,05,000                                                | 1,15,41,600                                                                                     | 82,44,000                   | 29000                                           | 20,40,390                       |
| 4          | 104         | 1            | 2 BHK | 634                          | 53                                                         | 687                         | 756                            | 15000                                           | 1,03,05,000                                                | 1,15,41,600                                                                                     | 82,44,000                   | 29000                                           | 20,40,390                       |
| 5          | 105         | 1            | 1 BHK | 429                          | 27                                                         | 456                         | 502                            | 15000                                           | 68,40,000                                                  | 76,60,800                                                                                       | 54,72,000                   | 19000                                           | 13,54,320                       |
| 6          | 106         | 1            | 1 BHK | 429                          | 27                                                         | 456                         | 502                            | 15000                                           | 68,40,000                                                  | 76,60,800                                                                                       | 54,72,000                   | 19000                                           | 13,54,320                       |
| 7          | 107         | 1            | 2 BHK | 634                          | 53                                                         | 687                         | 756                            | 15000                                           | 1,03,05,000                                                | 1,15,41,600                                                                                     | 82,44,000                   | 29000                                           | 20,40,390                       |
| 8          | 108         | 1            | 2 BHK | 634                          | 53                                                         | 687                         | 756                            | 15000                                           | 1,03,05,000                                                | 1,15,41,600                                                                                     | 82,44,000                   | 29000                                           | 20,40,390                       |
| 9          | 201         | 2            | 2 BHK | 612                          | 45                                                         | 657                         | 723                            | 15050                                           | 98,87,850                                                  | 1,10,74,392                                                                                     | 79,10,280                   | 27500                                           | 19,51,290                       |
| 10         | 202         | 2            | 2 BHK | 612                          | 45                                                         | 657                         | 723                            | 15050                                           | 98,87,850                                                  | 1,10,74,392                                                                                     | 79,10,280                   | 27500                                           | 19,51,290                       |
| 11         | 203         | 2            | 2 BHK | 634                          | 53                                                         | 687                         | 756                            | 15050                                           | 1,03,39,350                                                | 1,15,80,072                                                                                     | 82,71,480                   | 29000                                           | 20,40,390                       |
| 12         | 204         | 2            | 2 BHK | 634                          | 53                                                         | 687                         | 756                            | 15050                                           | 1,03,39,350                                                | 1,15,80,072                                                                                     | 82,71,480                   | 29000                                           | 20,40,390                       |
| 13         | 205         | 2            | 1 BHK | 429                          | 27                                                         | 456                         | 502                            | 15050                                           | 68,62,800                                                  | 76,86,336                                                                                       | 54,90,240                   | 19000                                           | 13,54,320                       |
| 14         | 206         | 2            | 1 BHK | 429                          | 27                                                         | 456                         | 502                            | 15050                                           | 68,62,800                                                  | 76,86,336                                                                                       | 54,90,240                   | 19000                                           | 13,54,320                       |
| 15         | 207         | 2            | 2 BHK | 634                          | 53                                                         | 687                         | 756                            | 15050                                           | 1,03,39,350                                                | 1,15,80,072                                                                                     | 82,71,480                   | 29000                                           | 20,40,390                       |
| 16         | 208         | 2            | 2 BHK | 634                          | 53                                                         | 687                         | 756                            | 15050                                           | 1,03,39,350                                                | 1,15,80,072                                                                                     | 82,71,480                   | 29000                                           | 20,40,390                       |
| 17         | 301         | 3            | 2 BHK | 612                          | 45                                                         | 657                         | 723                            | 15100                                           | 99,20,700                                                  | 1,11,11,184                                                                                     | 79,36,560                   | 28000                                           | 19,51,290                       |
| 18         | 302         | 3            | 2 BHK | 612                          | 45                                                         | 657                         | 723                            | 15100                                           | 99,20,700                                                  | 1,11,11,184                                                                                     | 79,36,560                   | 28000                                           | 19,51,290                       |
| 19         | 303         | 3            | 2 BHK | 634                          | 53                                                         | 687                         | 756                            | 15100                                           | 1,03,73,700                                                | 1,16,18,544                                                                                     | 82,98,960                   | 29000                                           | 20,40,390                       |
| 20         | 304         | 3            | 2 BHK | 634                          | 53                                                         | 687                         | 756                            | 15100                                           | 1,03,73,700                                                | 1,16,18,544                                                                                     | 82,98,960                   | 29000                                           | 20,40,390                       |
| 21         | 305         | 3            | 1 BHK | 429                          | 27                                                         | 456                         | 502                            | 15100                                           | 68,85,600                                                  | 77,11,872                                                                                       | 55,08,480                   | 19500                                           | 13,54,320                       |
| 22         | 306         | 3            | 1 BHK | 429                          | 27                                                         | 456                         | 502                            | 15100                                           | 68,85,600                                                  | 77,11,872                                                                                       | 55,08,480                   | 19500                                           | 13,54,320                       |
| 23         | 307         | 3            | 2 BHK | 634                          | 53                                                         | 687                         | 756                            | 15100                                           | 1,03,73,700                                                | 1,16,18,544                                                                                     | 82,98,960                   | 29000                                           | 20,40,390                       |
| 24         | 308         | 3            | 2 BHK | 634                          | 53                                                         | 687                         | 756                            | 15100                                           | 1,03,73,700                                                | 1,16,18,544                                                                                     | 82,98,960                   | 29000                                           | 20,40,390                       |
| 25         | 401         | 4            | 2 BHK | 612                          | 45                                                         | 657                         | 723                            | 15150                                           | 99,53,550                                                  | 1,11,47,976                                                                                     | 79,62,840                   | 28000                                           | 19,51,290                       |
| 26         | 402         | 4            | 2 BHK | 612                          | 45                                                         | 657                         | 723                            | 15150                                           | 99,53,550                                                  | 1,11,47,976                                                                                     | 79,62,840                   | 28000                                           | 19,51,290                       |
| 27         | 403         | 4            | 2 BHK | 634                          | 53                                                         | 687                         | 756                            | 15150                                           | 1,04,08,050                                                | 1,16,57,016                                                                                     | 83,26,440                   | 29000                                           | 20,40,390                       |
| 28         | 404         | 4            | 2 BHK | 634                          | 53                                                         | 687                         | 756                            | 15150                                           | 1,04,08,050                                                | 1,16,57,016                                                                                     | 83,26,440                   | 29000                                           | 20,40,390                       |
| 29         | 405         | 4            | 1 BHK | 429                          | 27                                                         | 456                         | 502                            | 15150                                           | 69,08,400                                                  | 77,37,408                                                                                       | 55,26,720                   | 19500                                           | 13,54,320                       |
| 30         | 406         | 4            | 1 BHK | 429                          | 27                                                         | 456                         | 502                            | 15150                                           | 69,08,400                                                  | 77,37,408                                                                                       | 55,26,720                   | 19500                                           | 13,54,320                       |
| 31         | 407         | 4            | 2 BHK | 634                          | 53                                                         | 687                         | 756                            | 15150                                           | 1,04,08,050                                                | 1,16,57,016                                                                                     | 83,26,440                   | 29000                                           | 20,40,390                       |
| 32         | 408         | 4            | 2 BHK | 634                          | 53                                                         | 687                         | 756                            | 15150                                           | 1,04,08,050                                                | 1,16,57,016                                                                                     | 83,26,440                   | 29000                                           | 20,40,390                       |
| 33         | 501         | 5            | 2 BHK | 612                          | 45                                                         | 657                         | 723                            | 15200                                           | 99,86,400                                                  | 1,11,84,768                                                                                     | 79,89,120                   | 28000                                           | 19,51,290                       |
| 34         | 502         | 5            | 2 BHK | 612                          | 45                                                         | 657                         | 723                            | 15200                                           | 99,86,400                                                  | 1,11,84,768                                                                                     | 79,89,120                   | 28000                                           | 19,51,290                       |