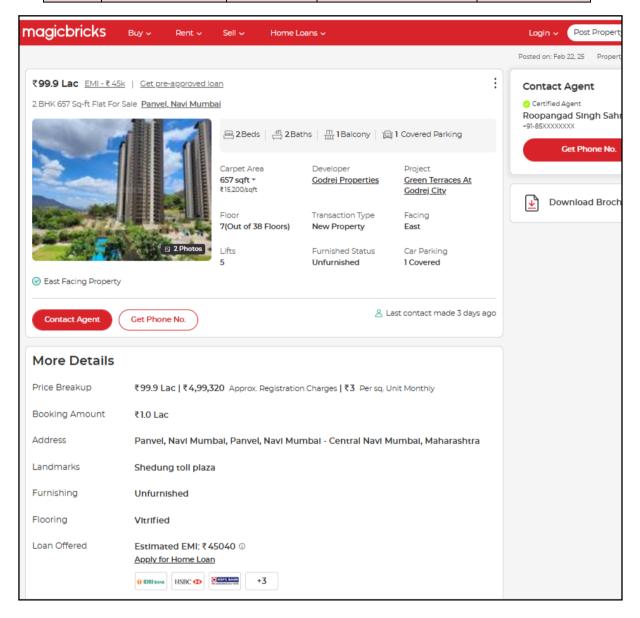

#### 1) <u>Tower - 4:</u>

| Sr.<br>No. | Flat<br>No. | Floor<br>No. | Comp. | Carpet<br>Area in<br>Sq. ft. | Other<br>Area<br>(Deck +<br>Utility<br>Area) in<br>Sq. ft. | Total<br>Area in<br>Sq. ft. | Built up<br>Area in<br>Sq. ft. | Rate per<br>Sq. ft.<br>on Total<br>Area<br>in ₹ | Realizable Value /<br>Fair Market Value<br>as on date in ₹ | Final Realizable Value after completion of flat (Including Car parking, GST & Other Charges) in | Distress Sale<br>Value in ₹ | Expected Rent per month (After Completion) in ₹ | Cost of<br>Construction<br>in ₹ |
|------------|-------------|--------------|-------|------------------------------|------------------------------------------------------------|-----------------------------|--------------------------------|-------------------------------------------------|------------------------------------------------------------|-------------------------------------------------------------------------------------------------|-----------------------------|-------------------------------------------------|---------------------------------|
| 1          | 101         | 1            | 2 BHK | 612                          | 45                                                         | 657                         | 723                            | 15000                                           | 98,55,000                                                  | 1,10,37,600                                                                                     | 78,84,000                   | 27500                                           | 19,51,290                       |
| 2          | 102         | 1            | 2 BHK | 612                          | 45                                                         | 657                         | 723                            | 15000                                           | 98,55,000                                                  | 1,10,37,600                                                                                     | 78,84,000                   | 27500                                           | 19,51,290                       |
| 3          | 103         | 1            | 2 BHK | 634                          | 53                                                         | 687                         | 756                            | 15000                                           | 1,03,05,000                                                | 1,15,41,600                                                                                     | 82,44,000                   | 29000                                           | 20,40,390                       |
| 4          | 104         | 1            | 2 BHK | 634                          | 53                                                         | 687                         | 756                            | 15000                                           | 1,03,05,000                                                | 1,15,41,600                                                                                     | 82,44,000                   | 29000                                           | 20,40,390                       |
| 5          | 105         | 1            | 1 BHK | 429                          | 27                                                         | 456                         | 502                            | 15000                                           | 68,40,000                                                  | 76,60,800                                                                                       | 54,72,000                   | 19000                                           | 13,54,320                       |
| 6          | 106         | 1            | 1 BHK | 429                          | 27                                                         | 456                         | 502                            | 15000                                           | 68,40,000                                                  | 76,60,800                                                                                       | 54,72,000                   | 19000                                           | 13,54,320                       |
| 7          | 107         | 1            | 2 BHK | 634                          | 53                                                         | 687                         | 756                            | 15000                                           | 1,03,05,000                                                | 1,15,41,600                                                                                     | 82,44,000                   | 29000                                           | 20,40,390                       |
| 8          | 108         | 1            | 2 BHK | 634                          | 53                                                         | 687                         | 756                            | 15000                                           | 1,03,05,000                                                | 1,15,41,600                                                                                     | 82,44,000                   | 29000                                           | 20,40,390                       |
| 9          | 201         | 2            | 2 BHK | 612                          | 45                                                         | 657                         | 723                            | 15050                                           | 98,87,850                                                  | 1,10,74,392                                                                                     | 79,10,280                   | 27500                                           | 19,51,290                       |
| 10         | 202         | 2            | 2 BHK | 612                          | 45                                                         | 657                         | 723                            | 15050                                           | 98,87,850                                                  | 1,10,74,392                                                                                     | 79,10,280                   | 27500                                           | 19,51,290                       |
| 11         | 203         | 2            | 2 BHK | 634                          | 53                                                         | 687                         | 756                            | 15050                                           | 1,03,39,350                                                | 1,15,80,072                                                                                     | 82,71,480                   | 29000                                           | 20,40,390                       |
| 12         | 204         | 2            | 2 BHK | 634                          | 53                                                         | 687                         | 756                            | 15050                                           | 1,03,39,350                                                | 1,15,80,072                                                                                     | 82,71,480                   | 29000                                           | 20,40,390                       |
| 13         | 205         | 2            | 1 BHK | 429                          | 27                                                         | 456                         | 502                            | 15050                                           | 68,62,800                                                  | 76,86,336                                                                                       | 54,90,240                   | 19000                                           | 13,54,320                       |
| 14         | 206         | 2            | 1 BHK | 429                          | 27                                                         | 456                         | 502                            | 15050                                           | 68,62,800                                                  | 76,86,336                                                                                       | 54,90,240                   | 19000                                           | 13,54,320                       |
| 15         | 207         | 2            | 2 BHK | 634                          | 53                                                         | 687                         | 756                            | 15050                                           | 1,03,39,350                                                | 1,15,80,072                                                                                     | 82,71,480                   | 29000                                           | 20,40,390                       |
| 16         | 208         | 2            | 2 BHK | 634                          | 53                                                         | 687                         | 756                            | 15050                                           | 1,03,39,350                                                | 1,15,80,072                                                                                     | 82,71,480                   | 29000                                           | 20,40,390                       |
| 17         | 301         | 3            | 2 BHK | 612                          | 45                                                         | 657                         | 723                            | 15100                                           | 99,20,700                                                  | 1,11,11,184                                                                                     | 79,36,560                   | 28000                                           | 19,51,290                       |
| 18         | 302         | 3            | 2 BHK | 612                          | 45                                                         | 657                         | 723                            | 15100                                           | 99,20,700                                                  | 1,11,11,184                                                                                     | 79,36,560                   | 28000                                           | 19,51,290                       |
| 19         | 303         | 3            | 2 BHK | 634                          | 53                                                         | 687                         | 756                            | 15100                                           | 1,03,73,700                                                | 1,16,18,544                                                                                     | 82,98,960                   | 29000                                           | 20,40,390                       |
| 20         | 304         | 3            | 2 BHK | 634                          | 53                                                         | 687                         | 756                            | 15100                                           | 1,03,73,700                                                | 1,16,18,544                                                                                     | 82,98,960                   | 29000                                           | 20,40,390                       |
| 21         | 305         | 3            | 1 BHK | 429                          | 27                                                         | 456                         | 502                            | 15100                                           | 68,85,600                                                  | 77,11,872                                                                                       | 55,08,480                   | 19500                                           | 13,54,320                       |
| 22         | 306         | 3            | 1 BHK | 429                          | 27                                                         | 456                         | 502                            | 15100                                           | 68,85,600                                                  | 77,11,872                                                                                       | 55,08,480                   | 19500                                           | 13,54,320                       |
| 23         | 307         | 3            | 2 BHK | 634                          | 53                                                         | 687                         | 756                            | 15100                                           | 1,03,73,700                                                | 1,16,18,544                                                                                     | 82,98,960                   | 29000                                           | 20,40,390                       |
| 24         | 308         | 3            | 2 BHK | 634                          | 53                                                         | 687                         | 756                            | 15100                                           | 1,03,73,700                                                | 1,16,18,544                                                                                     | 82,98,960                   | 29000                                           | 20,40,390                       |
| 25         | 401         | 4            | 2 BHK | 612                          | 45                                                         | 657                         | 723                            | 15150                                           | 99,53,550                                                  | 1,11,47,976                                                                                     | 79,62,840                   | 28000                                           | 19,51,290                       |
| 26         | 402         | 4            | 2 BHK | 612                          | 45                                                         | 657                         | 723                            | 15150                                           | 99,53,550                                                  | 1,11,47,976                                                                                     | 79,62,840                   | 28000                                           | 19,51,290                       |
| 27         | 403         | 4            | 2 BHK | 634                          | 53                                                         | 687                         | 756                            | 15150                                           | 1,04,08,050                                                | 1,16,57,016                                                                                     | 83,26,440                   | 29000                                           | 20,40,390                       |
| 28         | 404         | 4            | 2 BHK | 634                          | 53                                                         | 687                         | 756                            | 15150                                           | 1,04,08,050                                                | 1,16,57,016                                                                                     | 83,26,440                   | 29000                                           | 20,40,390                       |
| 29         | 405         | 4            | 1 BHK | 429                          | 27                                                         | 456                         | 502                            | 15150                                           | 69,08,400                                                  | 77,37,408                                                                                       | 55,26,720                   | 19500                                           | 13,54,320                       |
| 30         | 406         | 4            | 1 BHK | 429                          | 27                                                         | 456                         | 502                            | 15150                                           | 69,08,400                                                  | 77,37,408                                                                                       | 55,26,720                   | 19500                                           | 13,54,320                       |
| 31         | 407         | 4            | 2 BHK | 634                          | 53                                                         | 687                         | 756                            | 15150                                           | 1,04,08,050                                                | 1,16,57,016                                                                                     | 83,26,440                   | 29000                                           | 20,40,390                       |
| 32         | 408         | 4            | 2 BHK | 634                          | 53                                                         | 687                         | 756                            | 15150                                           | 1,04,08,050                                                | 1,16,57,016                                                                                     | 83,26,440                   | 29000                                           | 20,40,390                       |
| 33         | 501         | 5            | 2 BHK | 612                          | 45                                                         | 657                         | 723                            | 15200                                           | 99,86,400                                                  | 1,11,84,768                                                                                     | 79,89,120                   | 28000                                           | 19,51,290                       |
| 34         | 502         | 5            | 2 BHK | 612                          | 45                                                         | 657                         | 723                            | 15200                                           | 99,86,400                                                  | 1,11,84,768                                                                                     | 79,89,120                   | 28000                                           | 19,51,290                       |