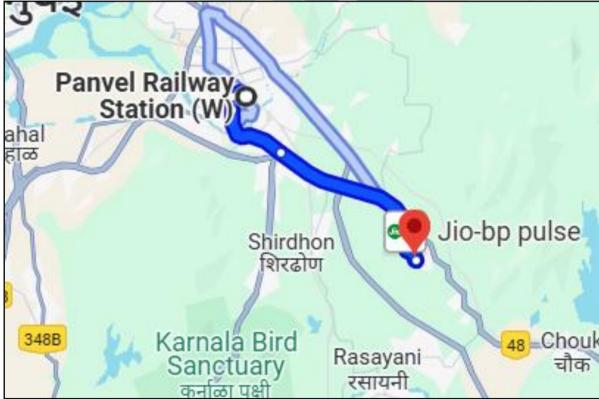

#### 1. Location Details:

The property is situated at **"Tower 4, Green Terraces, Godrej City",** Proposed Residential Building on Plot RZ – 3 of ITP3 Layout on Survey No. 38/0, 74/0, 36/1, 73/0, 30/1, 75/0, 42/4, 42/1, 42/3, 32/2, 39/0, 43/0, 44/4, 70/1, 70/2, 72/0, 76/1, 76/2 & others of Village - Khanawale, Taluka - Panvel, Dist. - Raidag AND Survey No. 6/1, 6/5, 7/1, 6/6, 7/2, 7/3A, 7/4, 5/2A, 5/2B, 9/2, 4/1, 4/2, 4/3, 4/4, 4/5, 4/6, 7/3B, 7/B1, 7/B3, 7/B4, 7/B5, 7/B6, & others of Village – Talegaon, Taluka – Khalapur, District – Raigad, PIN – 410 221, Maharashtra, India. It is about 18.3 Km. travel distance from Panyel Railway Station of Harbour Line of Central Railway. Surface transport to the property is by buses, Auto, taxis & private vehicles. The property is in developing locality. All the amenities like shops, banks, hotels, markets, schools, hospitals, etc. are all available in the surrounding locality. The locality is Middle class & developing.