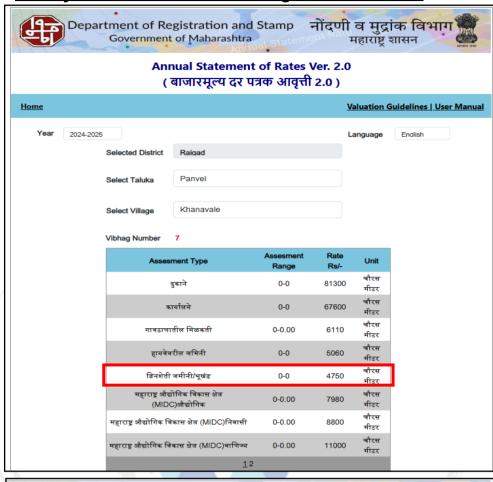

|        | East & West                                                                                                                              | :        | -                                               |  |  |
|--------|------------------------------------------------------------------------------------------------------------------------------------------|----------|-------------------------------------------------|--|--|
| 2      | Total extent of the plot                                                                                                                 | :        | As per table attached to the report             |  |  |
| 3      | Prevailing market rate (Along With details / reference of a                                                                              | it :     | As per table attached to the report             |  |  |
|        | least two latest deals / transactions with respect to adjacer                                                                            | nt       | Details of recent transactions/online listings  |  |  |
|        | properties in the areas)                                                                                                                 |          | are attached with the report.                   |  |  |
| 4      | Guideline rate obtained from the Register's Office (evidence                                                                             | :        | Village - Talegaon                              |  |  |
|        | thereof to be enclosed)                                                                                                                  |          | ₹27,000.00 per Sq. M. for Residential           |  |  |
|        |                                                                                                                                          |          | ₹ 3440.00 per Sq. M. for Land                   |  |  |
|        |                                                                                                                                          |          | Village - Khanavale                             |  |  |
|        |                                                                                                                                          |          | ₹ 56,700.00 per Sq. M. for Residential          |  |  |
|        |                                                                                                                                          |          | ₹ 4750.00 per Sq. M. for Land                   |  |  |
| 5      | Assessed / adopted rate of valuation                                                                                                     |          | As per table attached to the report             |  |  |
| 6      | Estimated value of land                                                                                                                  | :        | As per Plan (Talegaon)                          |  |  |
|        |                                                                                                                                          |          | Land Area Rate in Value in (₹)                  |  |  |
|        | / / / - 3                                                                                                                                |          | in Sq. M. Sq. M.                                |  |  |
|        |                                                                                                                                          |          | 521312.28 3440 179,33,14,243.00                 |  |  |
|        |                                                                                                                                          |          | As per RERA (Talegaon)  Land Area Rate in       |  |  |
|        |                                                                                                                                          |          | in Sq. M. Sq. M. Value in (₹)                   |  |  |
|        |                                                                                                                                          |          | 721.33 3440 24,81,375.00                        |  |  |
|        |                                                                                                                                          |          | As per Plan (Khanavale)                         |  |  |
|        |                                                                                                                                          |          | Land Area Rate in                               |  |  |
|        |                                                                                                                                          |          | in Sq. M. Sq. M. Value in (₹)                   |  |  |
|        |                                                                                                                                          |          | 521312.28 4750 247,62,33,330.00                 |  |  |
|        |                                                                                                                                          |          | As per RERA (Khanavale)                         |  |  |
|        |                                                                                                                                          |          | Land Area Rate in Value in (₹)                  |  |  |
|        |                                                                                                                                          |          | in Sq. M. Sq. M.                                |  |  |
| Dout   | D. (Valuation of Duilding)                                                                                                               |          | 721.33 4750 34,26,318.00                        |  |  |
| Part - | B (Valuation of Building)  Technical details of the building                                                                             |          |                                                 |  |  |
| 1      |                                                                                                                                          | •        | Residential                                     |  |  |
|        | <ul><li>a) Type of Building (Residential / Commercial / Industrial)</li><li>b) Type of construction (Load bearing / RCC / Stee</li></ul> | 71 ·     | N.A. Building Construction work not yet         |  |  |
|        | Framed)                                                                                                                                  | ,ı .     | started                                         |  |  |
|        | c) Year of construction                                                                                                                  |          | N.A. Building Construction work not yet         |  |  |
|        | of roam or contextuation                                                                                                                 | -        | started                                         |  |  |
|        | d) Number of floors and height of each floor includin basement, if any                                                                   | g :      |                                                 |  |  |
|        | Tower Number of F                                                                                                                        | oors     |                                                 |  |  |
|        | 4 Proposed Basement + Ground +                                                                                                           | 1st to 4 | 2 <sup>nd</sup> Upper floors.                   |  |  |
|        | e) Plinth area floor-wise                                                                                                                | :        | As per table attached to the report             |  |  |
|        | f) Condition of the building                                                                                                             | :        |                                                 |  |  |
|        | i) Exterior – Excellent, Good, Normal, Poor                                                                                              | :        | N.A. Building Construction work not yet         |  |  |
|        | ii) Interior Free-lant Cond Name   Days                                                                                                  |          | started                                         |  |  |
|        | ii) Interior – Excellent, Good, Normal, Poor                                                                                             | 1:       | N.A. Building Construction work not yet started |  |  |