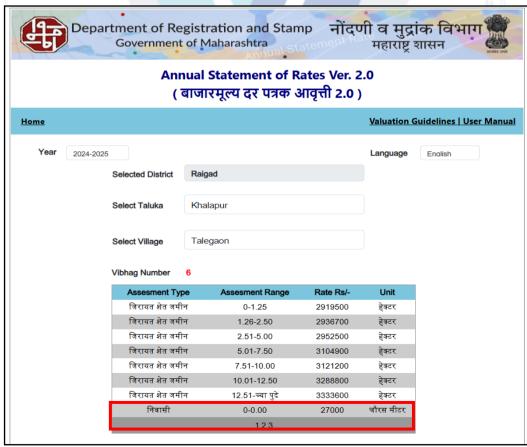

|        | East & West                                                                                                                              | :        | -                                               |  |  |
|--------|------------------------------------------------------------------------------------------------------------------------------------------|----------|-------------------------------------------------|--|--|
| 2      | Total extent of the plot                                                                                                                 | :        | As per table attached to the report             |  |  |
| 3      | Prevailing market rate (Along With details / reference of a                                                                              | it :     | As per table attached to the report             |  |  |
|        | least two latest deals / transactions with respect to adjacer                                                                            | nt       | Details of recent transactions/online listings  |  |  |
|        | properties in the areas)                                                                                                                 |          | are attached with the report.                   |  |  |
| 4      | Guideline rate obtained from the Register's Office (evidence                                                                             | :        | Village - Talegaon                              |  |  |
|        | thereof to be enclosed)                                                                                                                  |          | ₹27,000.00 per Sq. M. for Residential           |  |  |
|        |                                                                                                                                          |          | ₹ 3440.00 per Sq. M. for Land                   |  |  |
|        |                                                                                                                                          |          | Village - Khanavale                             |  |  |
|        |                                                                                                                                          |          | ₹ 56,700.00 per Sq. M. for Residential          |  |  |
|        |                                                                                                                                          |          | ₹ 4750.00 per Sq. M. for Land                   |  |  |
| 5      | Assessed / adopted rate of valuation                                                                                                     |          | As per table attached to the report             |  |  |
| 6      | Estimated value of land                                                                                                                  | :        | As per Plan (Talegaon)                          |  |  |
|        |                                                                                                                                          |          | Land Area Rate in Value in (₹)                  |  |  |
|        | / / / - 3                                                                                                                                |          | in Sq. M. Sq. M.                                |  |  |
|        |                                                                                                                                          |          | 521312.28 3440 179,33,14,243.00                 |  |  |
|        |                                                                                                                                          |          | As per RERA (Talegaon)  Land Area Rate in       |  |  |
|        |                                                                                                                                          |          | in Sq. M. Sq. M. Value in (₹)                   |  |  |
|        |                                                                                                                                          |          | 721.33 3440 24,81,375.00                        |  |  |
|        |                                                                                                                                          |          | As per Plan (Khanavale)                         |  |  |
|        |                                                                                                                                          |          | Land Area Rate in                               |  |  |
|        |                                                                                                                                          |          | in Sq. M. Sq. M. Value in (₹)                   |  |  |
|        |                                                                                                                                          |          | 521312.28 4750 247,62,33,330.00                 |  |  |
|        |                                                                                                                                          |          | As per RERA (Khanavale)                         |  |  |
|        |                                                                                                                                          |          | Land Area Rate in Value in (₹)                  |  |  |
|        |                                                                                                                                          |          | in Sq. M. Sq. M.                                |  |  |
| Dout   | D. (Valuation of Duilding)                                                                                                               |          | 721.33 4750 34,26,318.00                        |  |  |
| Part - | B (Valuation of Building)  Technical details of the building                                                                             |          |                                                 |  |  |
| 1      |                                                                                                                                          | •        | Residential                                     |  |  |
|        | <ul><li>a) Type of Building (Residential / Commercial / Industrial)</li><li>b) Type of construction (Load bearing / RCC / Stee</li></ul> | 71 ·     | N.A. Building Construction work not yet         |  |  |
|        | Framed)                                                                                                                                  | ,ı .     | started                                         |  |  |
|        | c) Year of construction                                                                                                                  |          | N.A. Building Construction work not yet         |  |  |
|        | of roam or contextuation                                                                                                                 | -        | started                                         |  |  |
|        | d) Number of floors and height of each floor includin basement, if any                                                                   | g :      |                                                 |  |  |
|        | Tower Number of F                                                                                                                        | oors     |                                                 |  |  |
|        | 4 Proposed Basement + Ground +                                                                                                           | 1st to 4 | 2 <sup>nd</sup> Upper floors.                   |  |  |
|        | e) Plinth area floor-wise                                                                                                                | :        | As per table attached to the report             |  |  |
|        | f) Condition of the building                                                                                                             | :        |                                                 |  |  |
|        | i) Exterior – Excellent, Good, Normal, Poor                                                                                              | :        | N.A. Building Construction work not yet         |  |  |
|        | ii) Interior Free-lant Cond Name   Days                                                                                                  |          | started                                         |  |  |
|        | ii) Interior – Excellent, Good, Normal, Poor                                                                                             | 1:       | N.A. Building Construction work not yet started |  |  |