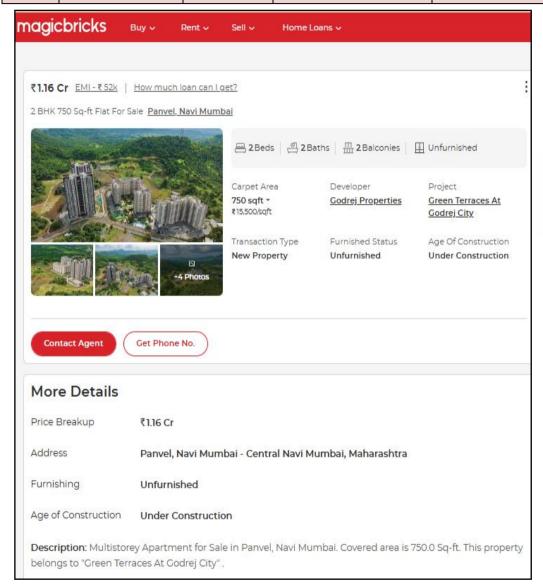

#### 1) <u>Tower - 4:</u>

| Sr.<br>No. | Flat<br>No. | Floor<br>No. | Comp. | Carpet<br>Area in<br>Sq. ft. | Other<br>Area<br>(Deck +<br>Utility<br>Area) in<br>Sq. ft. | Total<br>Area in<br>Sq. ft. | Built up<br>Area in<br>Sq. ft. | Rate per<br>Sq. ft.<br>on Total<br>Area<br>in ₹ | Realizable Value /<br>Fair Market Value<br>as on date in ₹ | Final Realizable Value after completion of flat (Including Car parking, GST & Other Charges) in | Distress Sale<br>Value in ₹ | Expected Rent per month (After Completion) in ₹ | Cost of<br>Construction<br>in ₹ |
|------------|-------------|--------------|-------|------------------------------|------------------------------------------------------------|-----------------------------|--------------------------------|-------------------------------------------------|------------------------------------------------------------|-------------------------------------------------------------------------------------------------|-----------------------------|-------------------------------------------------|---------------------------------|
| 1          | 101         | 1            | 2 BHK | 612                          | 45                                                         | 657                         | 723                            | 15000                                           | 98,55,000                                                  | 1,10,37,600                                                                                     | 78,84,000                   | 27500                                           | 19,51,290                       |
| 2          | 102         | 1            | 2 BHK | 612                          | 45                                                         | 657                         | 723                            | 15000                                           | 98,55,000                                                  | 1,10,37,600                                                                                     | 78,84,000                   | 27500                                           | 19,51,290                       |
| 3          | 103         | 1            | 2 BHK | 634                          | 53                                                         | 687                         | 756                            | 15000                                           | 1,03,05,000                                                | 1,15,41,600                                                                                     | 82,44,000                   | 29000                                           | 20,40,390                       |
| 4          | 104         | 1            | 2 BHK | 634                          | 53                                                         | 687                         | 756                            | 15000                                           | 1,03,05,000                                                | 1,15,41,600                                                                                     | 82,44,000                   | 29000                                           | 20,40,390                       |
| 5          | 105         | 1            | 1 BHK | 429                          | 27                                                         | 456                         | 502                            | 15000                                           | 68,40,000                                                  | 76,60,800                                                                                       | 54,72,000                   | 19000                                           | 13,54,320                       |
| 6          | 106         | 1            | 1 BHK | 429                          | 27                                                         | 456                         | 502                            | 15000                                           | 68,40,000                                                  | 76,60,800                                                                                       | 54,72,000                   | 19000                                           | 13,54,320                       |
| 7          | 107         | 1            | 2 BHK | 634                          | 53                                                         | 687                         | 756                            | 15000                                           | 1,03,05,000                                                | 1,15,41,600                                                                                     | 82,44,000                   | 29000                                           | 20,40,390                       |
| 8          | 108         | 1            | 2 BHK | 634                          | 53                                                         | 687                         | 756                            | 15000                                           | 1,03,05,000                                                | 1,15,41,600                                                                                     | 82,44,000                   | 29000                                           | 20,40,390                       |
| 9          | 201         | 2            | 2 BHK | 612                          | 45                                                         | 657                         | 723                            | 15050                                           | 98,87,850                                                  | 1,10,74,392                                                                                     | 79,10,280                   | 27500                                           | 19,51,290                       |
| 10         | 202         | 2            | 2 BHK | 612                          | 45                                                         | 657                         | 723                            | 15050                                           | 98,87,850                                                  | 1,10,74,392                                                                                     | 79,10,280                   | 27500                                           | 19,51,290                       |
| 11         | 203         | 2            | 2 BHK | 634                          | 53                                                         | 687                         | 756                            | 15050                                           | 1,03,39,350                                                | 1,15,80,072                                                                                     | 82,71,480                   | 29000                                           | 20,40,390                       |
| 12         | 204         | 2            | 2 BHK | 634                          | 53                                                         | 687                         | 756                            | 15050                                           | 1,03,39,350                                                | 1,15,80,072                                                                                     | 82,71,480                   | 29000                                           | 20,40,390                       |
| 13         | 205         | 2            | 1 BHK | 429                          | 27                                                         | 456                         | 502                            | 15050                                           | 68,62,800                                                  | 76,86,336                                                                                       | 54,90,240                   | 19000                                           | 13,54,320                       |
| 14         | 206         | 2            | 1 BHK | 429                          | 27                                                         | 456                         | 502                            | 15050                                           | 68,62,800                                                  | 76,86,336                                                                                       | 54,90,240                   | 19000                                           | 13,54,320                       |
| 15         | 207         | 2            | 2 BHK | 634                          | 53                                                         | 687                         | 756                            | 15050                                           | 1,03,39,350                                                | 1,15,80,072                                                                                     | 82,71,480                   | 29000                                           | 20,40,390                       |
| 16         | 208         | 2            | 2 BHK | 634                          | 53                                                         | 687                         | 756                            | 15050                                           | 1,03,39,350                                                | 1,15,80,072                                                                                     | 82,71,480                   | 29000                                           | 20,40,390                       |
| 17         | 301         | 3            | 2 BHK | 612                          | 45                                                         | 657                         | 723                            | 15100                                           | 99,20,700                                                  | 1,11,11,184                                                                                     | 79,36,560                   | 28000                                           | 19,51,290                       |
| 18         | 302         | 3            | 2 BHK | 612                          | 45                                                         | 657                         | 723                            | 15100                                           | 99,20,700                                                  | 1,11,11,184                                                                                     | 79,36,560                   | 28000                                           | 19,51,290                       |
| 19         | 303         | 3            | 2 BHK | 634                          | 53                                                         | 687                         | 756                            | 15100                                           | 1,03,73,700                                                | 1,16,18,544                                                                                     | 82,98,960                   | 29000                                           | 20,40,390                       |
| 20         | 304         | 3            | 2 BHK | 634                          | 53                                                         | 687                         | 756                            | 15100                                           | 1,03,73,700                                                | 1,16,18,544                                                                                     | 82,98,960                   | 29000                                           | 20,40,390                       |
| 21         | 305         | 3            | 1 BHK | 429                          | 27                                                         | 456                         | 502                            | 15100                                           | 68,85,600                                                  | 77,11,872                                                                                       | 55,08,480                   | 19500                                           | 13,54,320                       |
| 22         | 306         | 3            | 1 BHK | 429                          | 27                                                         | 456                         | 502                            | 15100                                           | 68,85,600                                                  | 77,11,872                                                                                       | 55,08,480                   | 19500                                           | 13,54,320                       |
| 23         | 307         | 3            | 2 BHK | 634                          | 53                                                         | 687                         | 756                            | 15100                                           | 1,03,73,700                                                | 1,16,18,544                                                                                     | 82,98,960                   | 29000                                           | 20,40,390                       |
| 24         | 308         | 3            | 2 BHK | 634                          | 53                                                         | 687                         | 756                            | 15100                                           | 1,03,73,700                                                | 1,16,18,544                                                                                     | 82,98,960                   | 29000                                           | 20,40,390                       |
| 25         | 401         | 4            | 2 BHK | 612                          | 45                                                         | 657                         | 723                            | 15150                                           | 99,53,550                                                  | 1,11,47,976                                                                                     | 79,62,840                   | 28000                                           | 19,51,290                       |
| 26         | 402         | 4            | 2 BHK | 612                          | 45                                                         | 657                         | 723                            | 15150                                           | 99,53,550                                                  | 1,11,47,976                                                                                     | 79,62,840                   | 28000                                           | 19,51,290                       |
| 27         | 403         | 4            | 2 BHK | 634                          | 53                                                         | 687                         | 756                            | 15150                                           | 1,04,08,050                                                | 1,16,57,016                                                                                     | 83,26,440                   | 29000                                           | 20,40,390                       |
| 28         | 404         | 4            | 2 BHK | 634                          | 53                                                         | 687                         | 756                            | 15150                                           | 1,04,08,050                                                | 1,16,57,016                                                                                     | 83,26,440                   | 29000                                           | 20,40,390                       |
| 29         | 405         | 4            | 1 BHK | 429                          | 27                                                         | 456                         | 502                            | 15150                                           | 69,08,400                                                  | 77,37,408                                                                                       | 55,26,720                   | 19500                                           | 13,54,320                       |
| 30         | 406         | 4            | 1 BHK | 429                          | 27                                                         | 456                         | 502                            | 15150                                           | 69,08,400                                                  | 77,37,408                                                                                       | 55,26,720                   | 19500                                           | 13,54,320                       |
| 31         | 407         | 4            | 2 BHK | 634                          | 53                                                         | 687                         | 756                            | 15150                                           | 1,04,08,050                                                | 1,16,57,016                                                                                     | 83,26,440                   | 29000                                           | 20,40,390                       |
| 32         | 408         | 4            | 2 BHK | 634                          | 53                                                         | 687                         | 756                            | 15150                                           | 1,04,08,050                                                | 1,16,57,016                                                                                     | 83,26,440                   | 29000                                           | 20,40,390                       |
| 33         | 501         | 5            | 2 BHK | 612                          | 45                                                         | 657                         | 723                            | 15200                                           | 99,86,400                                                  | 1,11,84,768                                                                                     | 79,89,120                   | 28000                                           | 19,51,290                       |
| 34         | 502         | 5            | 2 BHK | 612                          | 45                                                         | 657                         | 723                            | 15200                                           | 99,86,400                                                  | 1,11,84,768                                                                                     | 79,89,120                   | 28000                                           | 19,51,290                       |