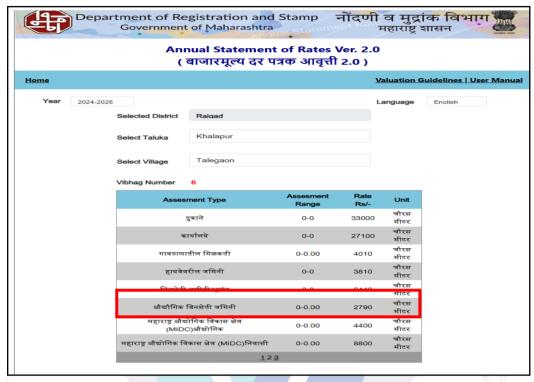

|        | East & West                                                                                                                              | :        | -                                               |  |  |
|--------|------------------------------------------------------------------------------------------------------------------------------------------|----------|-------------------------------------------------|--|--|
| 2      | Total extent of the plot                                                                                                                 | :        | As per table attached to the report             |  |  |
| 3      | Prevailing market rate (Along With details / reference of a                                                                              | it :     | As per table attached to the report             |  |  |
|        | least two latest deals / transactions with respect to adjacer                                                                            | nt       | Details of recent transactions/online listings  |  |  |
|        | properties in the areas)                                                                                                                 |          | are attached with the report.                   |  |  |
| 4      | Guideline rate obtained from the Register's Office (evidence                                                                             | :        | Village - Talegaon                              |  |  |
|        | thereof to be enclosed)                                                                                                                  |          | ₹27,000.00 per Sq. M. for Residential           |  |  |
|        |                                                                                                                                          |          | ₹ 3440.00 per Sq. M. for Land                   |  |  |
|        |                                                                                                                                          |          | Village - Khanavale                             |  |  |
|        |                                                                                                                                          |          | ₹ 56,700.00 per Sq. M. for Residential          |  |  |
|        |                                                                                                                                          |          | ₹ 4750.00 per Sq. M. for Land                   |  |  |
| 5      | Assessed / adopted rate of valuation                                                                                                     |          | As per table attached to the report             |  |  |
| 6      | Estimated value of land                                                                                                                  | :        | As per Plan (Talegaon)                          |  |  |
|        |                                                                                                                                          |          | Land Area Rate in Value in (₹)                  |  |  |
|        | / / / - 3                                                                                                                                |          | in Sq. M. Sq. M.                                |  |  |
|        |                                                                                                                                          |          | 521312.28 3440 179,33,14,243.00                 |  |  |
|        |                                                                                                                                          |          | As per RERA (Talegaon)  Land Area Rate in       |  |  |
|        |                                                                                                                                          |          | in Sq. M. Sq. M. Value in (₹)                   |  |  |
|        |                                                                                                                                          |          | 721.33 3440 24,81,375.00                        |  |  |
|        |                                                                                                                                          |          | As per Plan (Khanavale)                         |  |  |
|        |                                                                                                                                          |          | Land Area Rate in                               |  |  |
|        |                                                                                                                                          |          | in Sq. M. Sq. M. Value in (₹)                   |  |  |
|        |                                                                                                                                          |          | 521312.28 4750 247,62,33,330.00                 |  |  |
|        |                                                                                                                                          |          | As per RERA (Khanavale)                         |  |  |
|        |                                                                                                                                          |          | Land Area Rate in Value in (₹)                  |  |  |
|        |                                                                                                                                          |          | in Sq. M. Sq. M.                                |  |  |
| Dout   | D. (Valuation of Duilding)                                                                                                               |          | 721.33 4750 34,26,318.00                        |  |  |
| Part - | B (Valuation of Building)  Technical details of the building                                                                             |          |                                                 |  |  |
| 1      |                                                                                                                                          | •        | Residential                                     |  |  |
|        | <ul><li>a) Type of Building (Residential / Commercial / Industrial)</li><li>b) Type of construction (Load bearing / RCC / Stee</li></ul> | 71 ·     | N.A. Building Construction work not yet         |  |  |
|        | Framed)                                                                                                                                  | ,ı .     | started                                         |  |  |
|        | c) Year of construction                                                                                                                  |          | N.A. Building Construction work not yet         |  |  |
|        | of roam or contextuation                                                                                                                 | -        | started                                         |  |  |
|        | d) Number of floors and height of each floor includin basement, if any                                                                   | g :      |                                                 |  |  |
|        | Tower Number of F                                                                                                                        | oors     |                                                 |  |  |
|        | 4 Proposed Basement + Ground +                                                                                                           | 1st to 4 | 2 <sup>nd</sup> Upper floors.                   |  |  |
|        | e) Plinth area floor-wise                                                                                                                | :        | As per table attached to the report             |  |  |
|        | f) Condition of the building                                                                                                             | :        |                                                 |  |  |
|        | i) Exterior – Excellent, Good, Normal, Poor                                                                                              | :        | N.A. Building Construction work not yet         |  |  |
|        | ii) Interior Free-lant Cond Name   Days                                                                                                  |          | started                                         |  |  |
|        | ii) Interior – Excellent, Good, Normal, Poor                                                                                             | 1:       | N.A. Building Construction work not yet started |  |  |