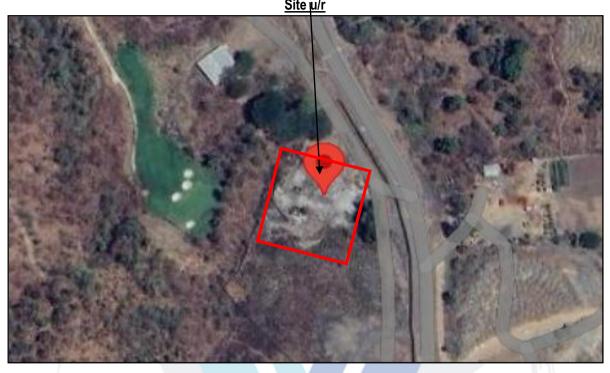

#### 1. Location Details:

The property is situated at **"Tower 4, Green Terraces, Godrej City",** Proposed Residential Building on Plot RZ – 3 of ITP3 Layout on Survey No. 38/0, 74/0, 36/1, 73/0, 30/1, 75/0, 42/4, 42/1, 42/3, 32/2, 39/0, 43/0, 44/4, 70/1, 70/2, 72/0, 76/1, 76/2 & others of Village - Khanawale, Taluka - Panvel, Dist. - Raidag AND Survey No. 6/1, 6/5, 7/1, 6/6, 7/2, 7/3A, 7/4, 5/2A, 5/2B, 9/2, 4/1, 4/2, 4/3, 4/4, 4/5, 4/6, 7/3B, 7/B1, 7/B3, 7/B4, 7/B5, 7/B6, & others of Village – Talegaon, Taluka – Khalapur, District – Raigad, PIN – 410 221, Maharashtra, India. It is about 18.3 Km. travel distance from Panyel Railway Station of Harbour Line of Central Railway. Surface transport to the property is by buses, Auto, taxis & private vehicles. The property is in developing locality. All the amenities like shops, banks, hotels, markets, schools, hospitals, etc. are all available in the surrounding locality. The locality is Middle class & developing.

| 6. | Location  | of property           | / : | -6"/                                                                                                                                                                                                                                                                                                                                                                                                                                        |
|----|-----------|-----------------------|-----|---------------------------------------------------------------------------------------------------------------------------------------------------------------------------------------------------------------------------------------------------------------------------------------------------------------------------------------------------------------------------------------------------------------------------------------------|
|    | a)        | Plot No. / Survey No. | :   | Survey No. 38/0, 74/0, 36/1, 73/0, 30/1, 75/0, 42/4, 42/1, 42/3, 32/2, 39/0, 43/0, 44/4, 70/1, 70/2, 72/0, 76/1, 76/2 & others of Village – Khanawale & Survey No. 6/1, 6/5, 7/1, 6/6, 7/2, 7/3A, 7/4, 5/2A, 5/2B, 9/2, 4/1, 4/2, 4/3, 4/4, 4/5, 4/6, 7/3B, 7/B1, 7/B3, 7/B4, 7/B5, 7/B6, & others of Village – Talegaon                                                                                                                    |
|    | b)        | Door No.              | 4:  | Not applicable                                                                                                                                                                                                                                                                                                                                                                                                                              |
|    | c)        | C. T.S. No. / Village | :   | Village – Khanawale & Talegaon                                                                                                                                                                                                                                                                                                                                                                                                              |
|    | d)        | Ward / Taluka         | :   | Taluka – Khalapur                                                                                                                                                                                                                                                                                                                                                                                                                           |
|    | e)        | Mandal / District     | :   | District - Thane                                                                                                                                                                                                                                                                                                                                                                                                                            |
| 7. | Postal ad | dress of the property | :   | "Tower 4, Green Terraces, Godrej City", Proposed Residential Building on Plot RZ – 3 of ITP3 Layout on Survey No. 38/0, 74/0, 36/1, 73/0, 30/1, 75/0, 42/4, 42/1, 42/3, 32/2, 39/0, 43/0, 44/4, 70/1, 70/2, 72/0, 76/1, 76/2 & others of Village – Khanawale, Taluka – Panvel, Dist. – Raidag AND Survey No. 6/1, 6/5, 7/1, 6/6, 7/2, 7/3A, 7/4, 5/2A, 5/2B, 9/2, 4/1, 4/2, 4/3, 4/4, 4/5, 4/6, 7/3B, 7/B1, 7/B3, 7/B4, 7/B5, 7/B6 & others |