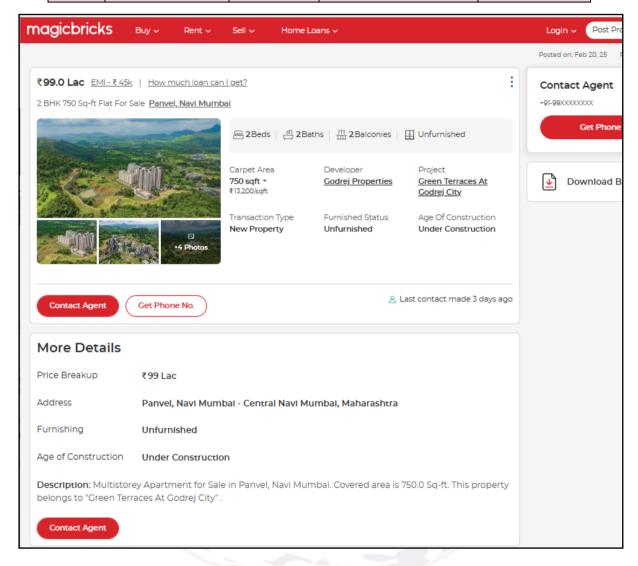

#### 1) <u>Tower - 4:</u>

| Sr.<br>No. | Flat<br>No. | Floor<br>No. | Comp. | Carpet<br>Area in<br>Sq. ft. | Other<br>Area<br>(Deck +<br>Utility<br>Area) in<br>Sq. ft. | Total<br>Area in<br>Sq. ft. | Built up<br>Area in<br>Sq. ft. | Rate per<br>Sq. ft.<br>on Total<br>Area<br>in ₹ | Realizable Value /<br>Fair Market Value<br>as on date in ₹ | Final Realizable Value after completion of flat (Including Car parking, GST & Other Charges) in | Distress Sale<br>Value in ₹ | Expected Rent per month (After Completion) in ₹ | Cost of<br>Construction<br>in ₹ |
|------------|-------------|--------------|-------|------------------------------|------------------------------------------------------------|-----------------------------|--------------------------------|-------------------------------------------------|------------------------------------------------------------|-------------------------------------------------------------------------------------------------|-----------------------------|-------------------------------------------------|---------------------------------|
| 1          | 101         | 1            | 2 BHK | 612                          | 45                                                         | 657                         | 723                            | 15000                                           | 98,55,000                                                  | 1,10,37,600                                                                                     | 78,84,000                   | 27500                                           | 19,51,290                       |
| 2          | 102         | 1            | 2 BHK | 612                          | 45                                                         | 657                         | 723                            | 15000                                           | 98,55,000                                                  | 1,10,37,600                                                                                     | 78,84,000                   | 27500                                           | 19,51,290                       |
| 3          | 103         | 1            | 2 BHK | 634                          | 53                                                         | 687                         | 756                            | 15000                                           | 1,03,05,000                                                | 1,15,41,600                                                                                     | 82,44,000                   | 29000                                           | 20,40,390                       |
| 4          | 104         | 1            | 2 BHK | 634                          | 53                                                         | 687                         | 756                            | 15000                                           | 1,03,05,000                                                | 1,15,41,600                                                                                     | 82,44,000                   | 29000                                           | 20,40,390                       |
| 5          | 105         | 1            | 1 BHK | 429                          | 27                                                         | 456                         | 502                            | 15000                                           | 68,40,000                                                  | 76,60,800                                                                                       | 54,72,000                   | 19000                                           | 13,54,320                       |
| 6          | 106         | 1            | 1 BHK | 429                          | 27                                                         | 456                         | 502                            | 15000                                           | 68,40,000                                                  | 76,60,800                                                                                       | 54,72,000                   | 19000                                           | 13,54,320                       |
| 7          | 107         | 1            | 2 BHK | 634                          | 53                                                         | 687                         | 756                            | 15000                                           | 1,03,05,000                                                | 1,15,41,600                                                                                     | 82,44,000                   | 29000                                           | 20,40,390                       |
| 8          | 108         | 1            | 2 BHK | 634                          | 53                                                         | 687                         | 756                            | 15000                                           | 1,03,05,000                                                | 1,15,41,600                                                                                     | 82,44,000                   | 29000                                           | 20,40,390                       |
| 9          | 201         | 2            | 2 BHK | 612                          | 45                                                         | 657                         | 723                            | 15050                                           | 98,87,850                                                  | 1,10,74,392                                                                                     | 79,10,280                   | 27500                                           | 19,51,290                       |
| 10         | 202         | 2            | 2 BHK | 612                          | 45                                                         | 657                         | 723                            | 15050                                           | 98,87,850                                                  | 1,10,74,392                                                                                     | 79,10,280                   | 27500                                           | 19,51,290                       |
| 11         | 203         | 2            | 2 BHK | 634                          | 53                                                         | 687                         | 756                            | 15050                                           | 1,03,39,350                                                | 1,15,80,072                                                                                     | 82,71,480                   | 29000                                           | 20,40,390                       |
| 12         | 204         | 2            | 2 BHK | 634                          | 53                                                         | 687                         | 756                            | 15050                                           | 1,03,39,350                                                | 1,15,80,072                                                                                     | 82,71,480                   | 29000                                           | 20,40,390                       |
| 13         | 205         | 2            | 1 BHK | 429                          | 27                                                         | 456                         | 502                            | 15050                                           | 68,62,800                                                  | 76,86,336                                                                                       | 54,90,240                   | 19000                                           | 13,54,320                       |
| 14         | 206         | 2            | 1 BHK | 429                          | 27                                                         | 456                         | 502                            | 15050                                           | 68,62,800                                                  | 76,86,336                                                                                       | 54,90,240                   | 19000                                           | 13,54,320                       |
| 15         | 207         | 2            | 2 BHK | 634                          | 53                                                         | 687                         | 756                            | 15050                                           | 1,03,39,350                                                | 1,15,80,072                                                                                     | 82,71,480                   | 29000                                           | 20,40,390                       |
| 16         | 208         | 2            | 2 BHK | 634                          | 53                                                         | 687                         | 756                            | 15050                                           | 1,03,39,350                                                | 1,15,80,072                                                                                     | 82,71,480                   | 29000                                           | 20,40,390                       |
| 17         | 301         | 3            | 2 BHK | 612                          | 45                                                         | 657                         | 723                            | 15100                                           | 99,20,700                                                  | 1,11,11,184                                                                                     | 79,36,560                   | 28000                                           | 19,51,290                       |
| 18         | 302         | 3            | 2 BHK | 612                          | 45                                                         | 657                         | 723                            | 15100                                           | 99,20,700                                                  | 1,11,11,184                                                                                     | 79,36,560                   | 28000                                           | 19,51,290                       |
| 19         | 303         | 3            | 2 BHK | 634                          | 53                                                         | 687                         | 756                            | 15100                                           | 1,03,73,700                                                | 1,16,18,544                                                                                     | 82,98,960                   | 29000                                           | 20,40,390                       |
| 20         | 304         | 3            | 2 BHK | 634                          | 53                                                         | 687                         | 756                            | 15100                                           | 1,03,73,700                                                | 1,16,18,544                                                                                     | 82,98,960                   | 29000                                           | 20,40,390                       |
| 21         | 305         | 3            | 1 BHK | 429                          | 27                                                         | 456                         | 502                            | 15100                                           | 68,85,600                                                  | 77,11,872                                                                                       | 55,08,480                   | 19500                                           | 13,54,320                       |
| 22         | 306         | 3            | 1 BHK | 429                          | 27                                                         | 456                         | 502                            | 15100                                           | 68,85,600                                                  | 77,11,872                                                                                       | 55,08,480                   | 19500                                           | 13,54,320                       |
| 23         | 307         | 3            | 2 BHK | 634                          | 53                                                         | 687                         | 756                            | 15100                                           | 1,03,73,700                                                | 1,16,18,544                                                                                     | 82,98,960                   | 29000                                           | 20,40,390                       |
| 24         | 308         | 3            | 2 BHK | 634                          | 53                                                         | 687                         | 756                            | 15100                                           | 1,03,73,700                                                | 1,16,18,544                                                                                     | 82,98,960                   | 29000                                           | 20,40,390                       |
| 25         | 401         | 4            | 2 BHK | 612                          | 45                                                         | 657                         | 723                            | 15150                                           | 99,53,550                                                  | 1,11,47,976                                                                                     | 79,62,840                   | 28000                                           | 19,51,290                       |
| 26         | 402         | 4            | 2 BHK | 612                          | 45                                                         | 657                         | 723                            | 15150                                           | 99,53,550                                                  | 1,11,47,976                                                                                     | 79,62,840                   | 28000                                           | 19,51,290                       |
| 27         | 403         | 4            | 2 BHK | 634                          | 53                                                         | 687                         | 756                            | 15150                                           | 1,04,08,050                                                | 1,16,57,016                                                                                     | 83,26,440                   | 29000                                           | 20,40,390                       |
| 28         | 404         | 4            | 2 BHK | 634                          | 53                                                         | 687                         | 756                            | 15150                                           | 1,04,08,050                                                | 1,16,57,016                                                                                     | 83,26,440                   | 29000                                           | 20,40,390                       |
| 29         | 405         | 4            | 1 BHK | 429                          | 27                                                         | 456                         | 502                            | 15150                                           | 69,08,400                                                  | 77,37,408                                                                                       | 55,26,720                   | 19500                                           | 13,54,320                       |
| 30         | 406         | 4            | 1 BHK | 429                          | 27                                                         | 456                         | 502                            | 15150                                           | 69,08,400                                                  | 77,37,408                                                                                       | 55,26,720                   | 19500                                           | 13,54,320                       |
| 31         | 407         | 4            | 2 BHK | 634                          | 53                                                         | 687                         | 756                            | 15150                                           | 1,04,08,050                                                | 1,16,57,016                                                                                     | 83,26,440                   | 29000                                           | 20,40,390                       |
| 32         | 408         | 4            | 2 BHK | 634                          | 53                                                         | 687                         | 756                            | 15150                                           | 1,04,08,050                                                | 1,16,57,016                                                                                     | 83,26,440                   | 29000                                           | 20,40,390                       |
| 33         | 501         | 5            | 2 BHK | 612                          | 45                                                         | 657                         | 723                            | 15200                                           | 99,86,400                                                  | 1,11,84,768                                                                                     | 79,89,120                   | 28000                                           | 19,51,290                       |
| 34         | 502         | 5            | 2 BHK | 612                          | 45                                                         | 657                         | 723                            | 15200                                           | 99,86,400                                                  | 1,11,84,768                                                                                     | 79,89,120                   | 28000                                           | 19,51,290                       |