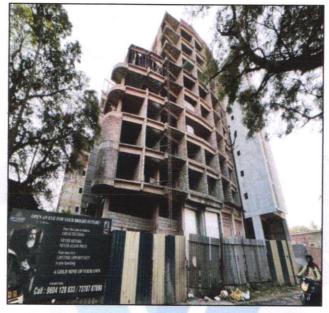

# Name of Project: "SAI COURT"

"SAI COURT" Residential Cum Commercial Building on Survey No.388/1+2A(P), Plot No.3+4+10+11+12+13, at Village - Nashik, Opp. Maruti Wafers Office, Near Lokesh Plywood, Tapovan Link Road, Taluka - Nashik, District - Nashik, PIN Code - 422 005, State - Maharashtra, Country - India.

#### 1. Location Details:

The property is situated at "SAI COURT" Residential Cum Commercial Building on Survey No.388/1+2A(P), Plot No.3+4+10+11+12+13, at Village - Nashik , Opp Maruti Wafers Office , Near Lokesh Plywood, Tapovan Link Road, Taluka - Nashik, District - Nashik, PIN Code - 422 005, State - Maharashtra, Country - India. It is about 7.6 Km, travel distance from Nashik Railway Station. Surface transport to the property is by buses, Auto, taxis & private vehicles. Surface transport to the property is by buses, taxis & private vehicles. The property is in developing locality. All the amenities like shops, banks, hotels, markets, schools, hospitals, etc. are all available in the surrounding locality. The locality is middle class & developing.