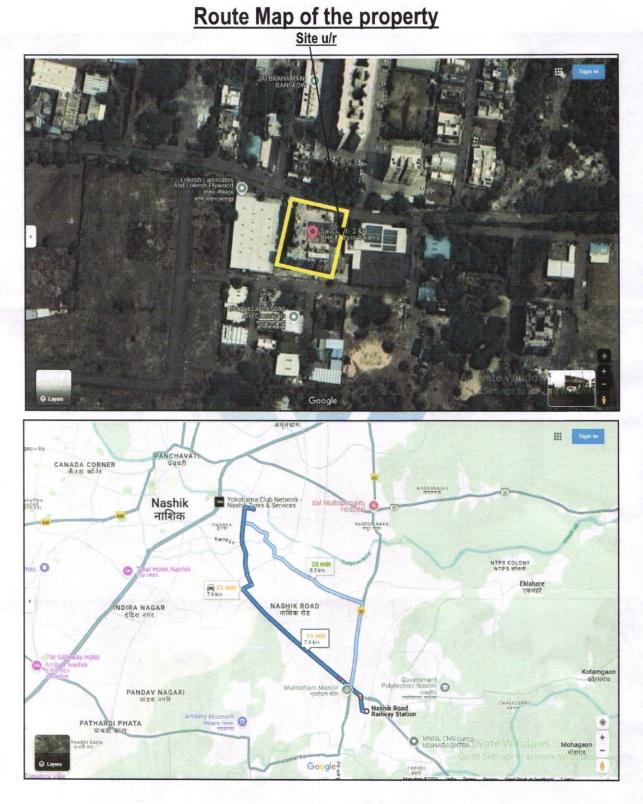

#### 1. Location Details:

The property is situated at "SAI COURT" Residential Cum Commercial Building on Survey No.388/1+2A(P), Plot No.3+4+10+11+12+13, at Village - Nashik , Opp Maruti Wafers Office , Near Lokesh Plywood, Tapovan Link Road, Taluka - Nashik, District - Nashik, PIN Code - 422 005, State - Maharashtra, Country - India. It is about 7.6 Km, travel distance from Nashik Railway Station. Surface transport to the property is by buses, Auto, taxis & private vehicles. Surface transport to the property is by buses, taxis & private vehicles. The property is in developing locality. All the amenities like shops, banks, hotels, markets, schools, hospitals, etc. are all available in the surrounding locality. The locality is middle class & developing.