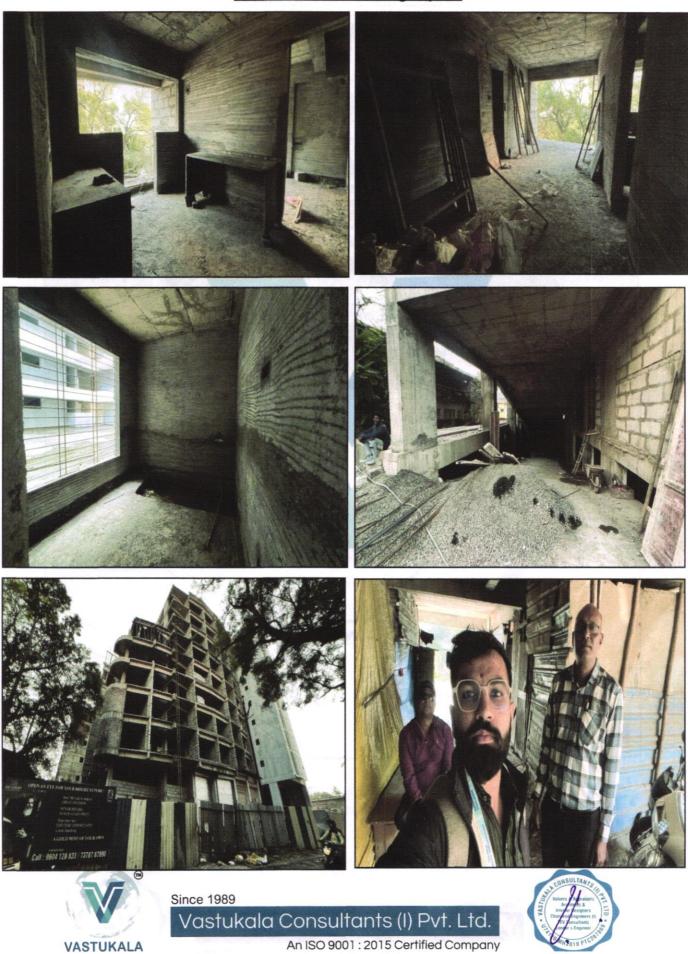

# Name of Project: "SAI COURT"

"SAI COURT" Residential Cum Commercial Building on Survey No.388/1+2A(P), Plot No.3+4+10+11+12+13, at Village - Nashik, Opp. Maruti Wafers Office, Near Lokesh Plywood, Tapovan Link Road, Taluka - Nashik, District - Nashik, PIN Code - 422 005, State - Maharashtra, Country - India.

#### 1. Location Details:

The property is situated at "SAI COURT" Residential Cum Commercial Building on Survey No.388/1+2A(P), Plot No.3+4+10+11+12+13, at Village - Nashik , Opp Maruti Wafers Office , Near Lokesh Plywood, Tapovan Link Road, Taluka - Nashik, District - Nashik, PIN Code - 422 005, State - Maharashtra, Country - India. It is about 7.6 Km, travel distance from Nashik Railway Station. Surface transport to the property is by buses, Auto, taxis & private vehicles. Surface transport to the property is by buses, taxis & private vehicles. The property is in developing locality. All the amenities like shops, banks, hotels, markets, schools, hospitals, etc. are all available in the surrounding locality. The locality is middle class & developing.