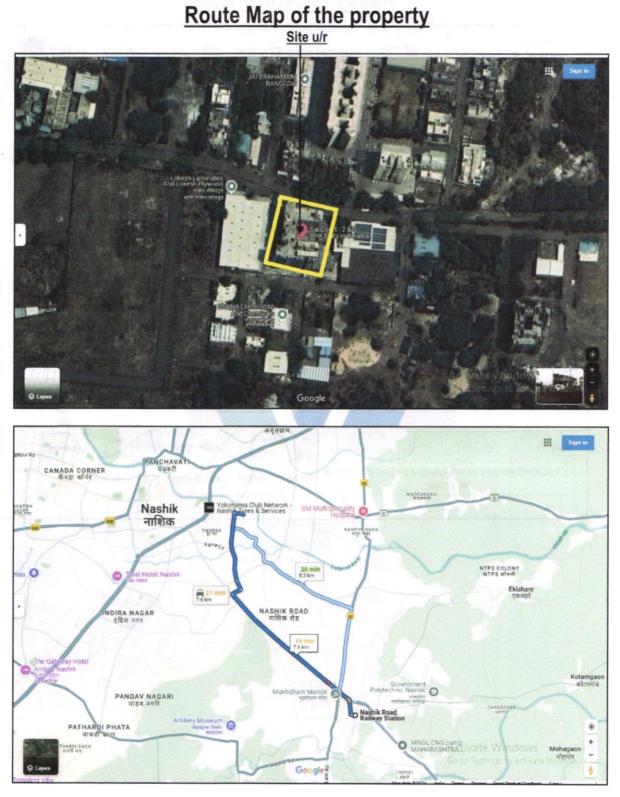

### 1. Location Details:

The property is situated at "SAI COURT" Residential Cum Commercial Building on Survey No.388/1+2A(P), Plot No. 3+4+10+11+12+13, at Village - Nashik, Opp. Maruti Wafers Office, Near Lokesh Plywood, Tapovan Link Road, Taluka - Nashik, District - Nashik, PIN Code - 422 005, State - Maharashtra, Country - India. It is about 7.6 Km. travel distance from Nashik Railway Station. Surface transport to the property is by buses, Auto, taxis & private vehicles. Surface transport to the property is by buses, taxis & private vehicles. The property is in developing locality. All the amenities like shops, banks, hotels, markets, schools, hospitals, etc. are all available in the surrounding locality. The locality is middle class & developing.

#### 3. Boundaries of the Property:

| Direction           | Particulars               |                       |  |  |  |  |  |
|---------------------|---------------------------|-----------------------|--|--|--|--|--|
| On or towards North | Road                      | A CONSUTANTS          |  |  |  |  |  |
| On or towards South | Road                      | Values & Amrainers    |  |  |  |  |  |
| On or towards East  | Kothavade Trading Company | Contend Engineers (I) |  |  |  |  |  |
| On or towards West  | Lokesh Plywood            | Million In Pitcant    |  |  |  |  |  |