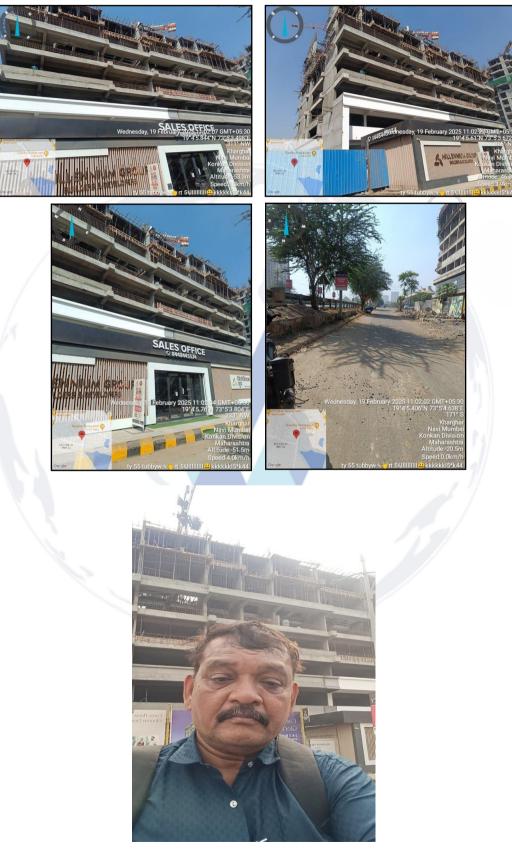

### NAME OF DEVELOPER: M/s. Millennium Group

Pursuant to instructions from State Bank of India, Administrative Office South Mumbai, Main Branch, we have duly visited, inspected, surveyed & assessed the above said property to determine the fair & reasonable market value of the said property as on 19th February 2025 for approval of Advance Processing Facility.

Since 1989

An ISO 9001 : 2015 Certified Company

66-A, Sector-11, CBD Belapur, Navi Mumbai, Taluka – Panvel, Dist. – Raigad, Pin Code – 400 614, State - Maharashtra, Country - India. Contact Person: Sara Yeshwante (Sales Person - Mobile No. 7045892627) 5. Brief description of the property (Including Leasehold / • freehold etc.) About "Millennium Celesta " Project: Millennium Celesta is an exclusive residential project offering 2, 3 BHK Apartment for sale in Kharghar, Navi Mumbai. Spread across 0.71 Acres, this project is designed to cater to the lifestyle and space requirements of modern families. Millennium Celesta is expected to be ready for possession by 2029. This project adheres to all state regulations, with complete RERA compliance under ID P52000055607, making it a safe and secure investment for homebuyers looking for 2 BHK & 3 BHK Apartment for sale in Kharghar. Navi Mumbai. Plot No-57A, Sector-34 A, Kharghar, Navi Mumbai, Maharashtra 410210, in the heart of Kharghar, Navi Mumbai, Millennium Celesta brings you closer to essential conveniences and prominent areas of Navi Mumbai. Developed by Millennium Group, known for its commitment to guality and innovation, the project offers a total of 1 Tower/175 Units available for sale. **TYPE OF THE BUILDING:** Project Number of Floors Millennium Proposed Ground (part) / Stilt (part) + 1<sup>st</sup> to 4<sup>th</sup> Floors (Parking) + 5<sup>th</sup> floor (Garden Floor) + 6<sup>th</sup> to 25<sup>th</sup> Residential Upper Floors. Celesta LEVEL OF COMPLETION: Project Present stage of Construction Percentage of work completion Millennium RCC upto 6th floor slab is completed. 20% Celesta DATE OF COMPLETION & FUTURE LIFE: Expected completion date as informed by builder is May – 2029 (As per MAHARERA Certificate) Future estimated life of the Structure is 60 years (after completion) Subject to proper, preventive periodic maintenance & Structural repairs. **PROPOSED PROJECT AMENITIES:** > Vitrified tiles flooring in all rooms Granite Kitchen platform with Stainless Steel Sink Powder coated aluminum sliding windows with M.S. Grills Laminated wooden flush doors with Safety door Concealed wiring Concealed plumbing Kid's Play Area Lawn View Podium View ➢ Swimming pool Walking Track Indoor Games