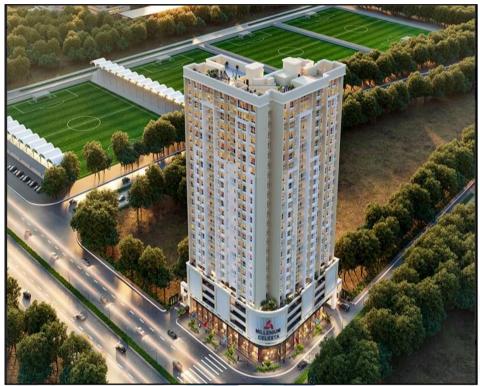

## Name of Project: "Millennium Celesta"

"Millennium Celesta", Residential Building on Plot No. 57A, Sector – 34A, Village – Kharghar, Opp. International Football Stadium, Taluka – Panvel, Dist. – Raigad, Navi Mumbai, Pin Code – 410 210, State - Maharashtra, Country - India.

Since 1989

An ISO 9001 : 2015 Certified Company

66-A, Sector-11, CBD Belapur, Navi Mumbai, Taluka – Panvel, Dist. – Raigad, Pin Code – 400 614, State - Maharashtra, Country - India. Contact Person: Sara Yeshwante (Sales Person - Mobile No. 7045892627) 5. Brief description of the property (Including Leasehold / • freehold etc.) About "Millennium Celesta " Project: Millennium Celesta is an exclusive residential project offering 2, 3 BHK Apartment for sale in Kharghar, Navi Mumbai. Spread across 0.71 Acres, this project is designed to cater to the lifestyle and space requirements of modern families. Millennium Celesta is expected to be ready for possession by 2029. This project adheres to all state regulations, with complete RERA compliance under ID P52000055607, making it a safe and secure investment for homebuyers looking for 2 BHK & 3 BHK Apartment for sale in Kharghar. Navi Mumbai. Plot No-57A, Sector-34 A, Kharghar, Navi Mumbai, Maharashtra 410210, in the heart of Kharghar, Navi Mumbai, Millennium Celesta brings you closer to essential conveniences and prominent areas of Navi Mumbai. Developed by Millennium Group, known for its commitment to guality and innovation, the project offers a total of 1 Tower/175 Units available for sale. **TYPE OF THE BUILDING:** Project Number of Floors Millennium Proposed Ground (part) / Stilt (part) + 1<sup>st</sup> to 4<sup>th</sup> Floors (Parking) + 5<sup>th</sup> floor (Garden Floor) + 6<sup>th</sup> to 25<sup>th</sup> Residential Upper Floors. Celesta LEVEL OF COMPLETION: Project Present stage of Construction Percentage of work completion Millennium RCC upto 6th floor slab is completed. 20% Celesta DATE OF COMPLETION & FUTURE LIFE: Expected completion date as informed by builder is May – 2029 (As per MAHARERA Certificate) Future estimated life of the Structure is 60 years (after completion) Subject to proper, preventive periodic maintenance & Structural repairs. **PROPOSED PROJECT AMENITIES:** > Vitrified tiles flooring in all rooms Granite Kitchen platform with Stainless Steel Sink Powder coated aluminum sliding windows with M.S. Grills Laminated wooden flush doors with Safety door Concealed wiring Concealed plumbing Kid's Play Area Lawn View Podium View ➢ Swimming pool Walking Track Indoor Games