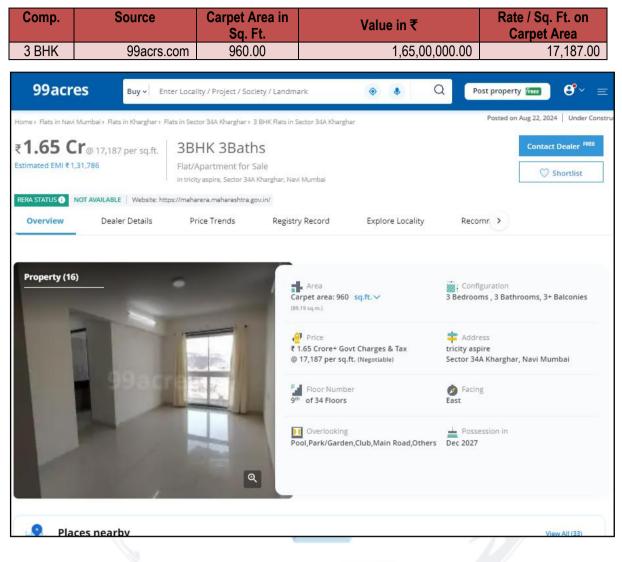

Since 1989

An ISO 9001 : 2015 Certified Company

Page 6 of 47

|     | tenant since how long? Rent received per month.                                                                                                                                                                     |        | started.                                                                                                                                                                                    |             |
|-----|---------------------------------------------------------------------------------------------------------------------------------------------------------------------------------------------------------------------|--------|---------------------------------------------------------------------------------------------------------------------------------------------------------------------------------------------|-------------|
|     | CHARACTERSTICS OF THE SITE                                                                                                                                                                                          |        |                                                                                                                                                                                             |             |
| 1.  | Classification of locality                                                                                                                                                                                          |        | Middle Class                                                                                                                                                                                |             |
| 2.  | Development of surrounding areas                                                                                                                                                                                    | :      | Good                                                                                                                                                                                        |             |
| 3.  | Possibility of frequent flooding/ sub-merging                                                                                                                                                                       | :      | No                                                                                                                                                                                          |             |
| 4.  | Feasibility to the Civic amenities like School, Hospital, Bus                                                                                                                                                       | :      | All available near by                                                                                                                                                                       |             |
|     | Stop, Market etc.                                                                                                                                                                                                   |        |                                                                                                                                                                                             |             |
| 5.  | Level of land with topographical conditions                                                                                                                                                                         | :      | Plain                                                                                                                                                                                       |             |
| 6.  | Shape of land                                                                                                                                                                                                       | :      | Rectangle                                                                                                                                                                                   |             |
| 7.  | Type of use to which it can be put                                                                                                                                                                                  | :      | For residential purpose                                                                                                                                                                     |             |
| 8.  | Any usage restriction                                                                                                                                                                                               | :      | Residential & Commercial                                                                                                                                                                    |             |
|     | Is plot in town planning approved layout?                                                                                                                                                                           | (x, y) | Copy of Approved Plan No. CIDCO / BF<br>18326 / TPO (NM &K) / 2022 / 12021 date<br>05.03.2024 issued by Associate Planne<br>CIDCO. (Number of Copies – Eleven – Shee<br>No. 1/11 to 11/11). | ed<br>er    |
|     |                                                                                                                                                                                                                     |        | Project Number of Floors                                                                                                                                                                    |             |
|     |                                                                                                                                                                                                                     |        | Millennium<br>Celesta                                                                                                                                                                       | s<br>r<br>h |
| 9.  | Corner plot or intermittent plot?                                                                                                                                                                                   | :/     | Intermittent                                                                                                                                                                                |             |
| 10. | Road facilities                                                                                                                                                                                                     | 1      | Yes                                                                                                                                                                                         |             |
| 11. | Type of road available at present                                                                                                                                                                                   | :      | B. T. Road                                                                                                                                                                                  |             |
| 12. | Width of road – is it below 20 ft. or more than 20 ft.                                                                                                                                                              | :      | 15.00 M. wide Road                                                                                                                                                                          |             |
| 13. | Is it a Land – Locked land?                                                                                                                                                                                         | :      | No                                                                                                                                                                                          |             |
| 14. | Water potentiality                                                                                                                                                                                                  | :      | Municipal Water supply                                                                                                                                                                      |             |
| 15. | Underground sewerage system                                                                                                                                                                                         | :      | Connected to Municipal sewer                                                                                                                                                                |             |
| 16. | Is Power supply is available in the site                                                                                                                                                                            | :      | Yes                                                                                                                                                                                         |             |
| 17. | Advantages of the site                                                                                                                                                                                              | :      | Located in developing area                                                                                                                                                                  |             |
| 18. | Special remarks, if any like threat of acquisition of land<br>for publics service purposes, road widening or<br>applicability of CRZ provisions etc.(Distance from sea-<br>cost / tidal level must be incorporated) |        | No                                                                                                                                                                                          |             |
|     | A (Valuation of land)                                                                                                                                                                                               |        |                                                                                                                                                                                             |             |
| 1   | Size of plot                                                                                                                                                                                                        | :      | Plot area – 3104.330 Sq. M. (As per Approved Plan & RERA Certificate)                                                                                                                       | er          |
|     | North & South                                                                                                                                                                                                       | :      | -                                                                                                                                                                                           |             |
|     | East & West                                                                                                                                                                                                         | :      | -                                                                                                                                                                                           |             |
| 2   | Total extent of the plot                                                                                                                                                                                            | :      | As per table attached to the report                                                                                                                                                         |             |
| 3   | Prevailing market rate (Along With details / reference of at                                                                                                                                                        | :      | As per table attached to the report                                                                                                                                                         |             |
|     | least two latest deals / transactions with respect to adjacent                                                                                                                                                      |        | Details of recent transactions/online listing                                                                                                                                               | gs          |
|     | properties in the areas)                                                                                                                                                                                            |        | are attached with the report.                                                                                                                                                               |             |
| 4   | Guideline rate obtained from the Register's Office (evidence                                                                                                                                                        | :      | ₹ 98,900.00 per Sq. M. for Residential                                                                                                                                                      |             |