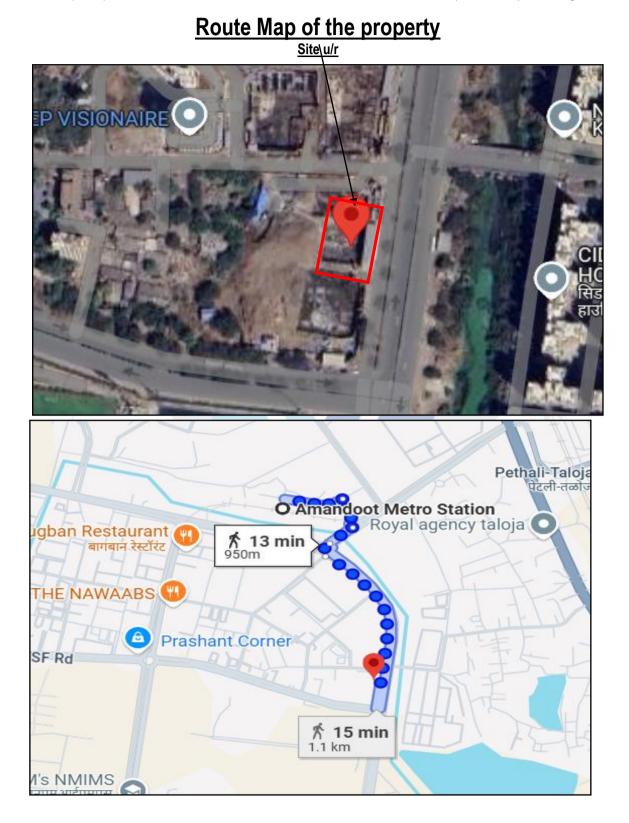

### 1. Location Details:

The property is situated at "Millennium Celesta", Residential Building on Plot No. 57A, Sector - 34A, Village -Kharghar, Opp. International Football Stadium, Taluka - Panvel, Dist. - Raigad, Navi Mumbai, Pin Code - 410 210, State - Maharashtra, Country - India. It is about 1.1 Km. travel distance from Amandoot Metro station on Harbour Line of Central Railway. Surface transport to the property is by buses, Auto, taxis & private vehicles. The property is in developed locality. All the amenities like shops, banks, hotels, markets, schools, hospitals, etc. are all available in the surrounding locality. The locality is middle class & developed.