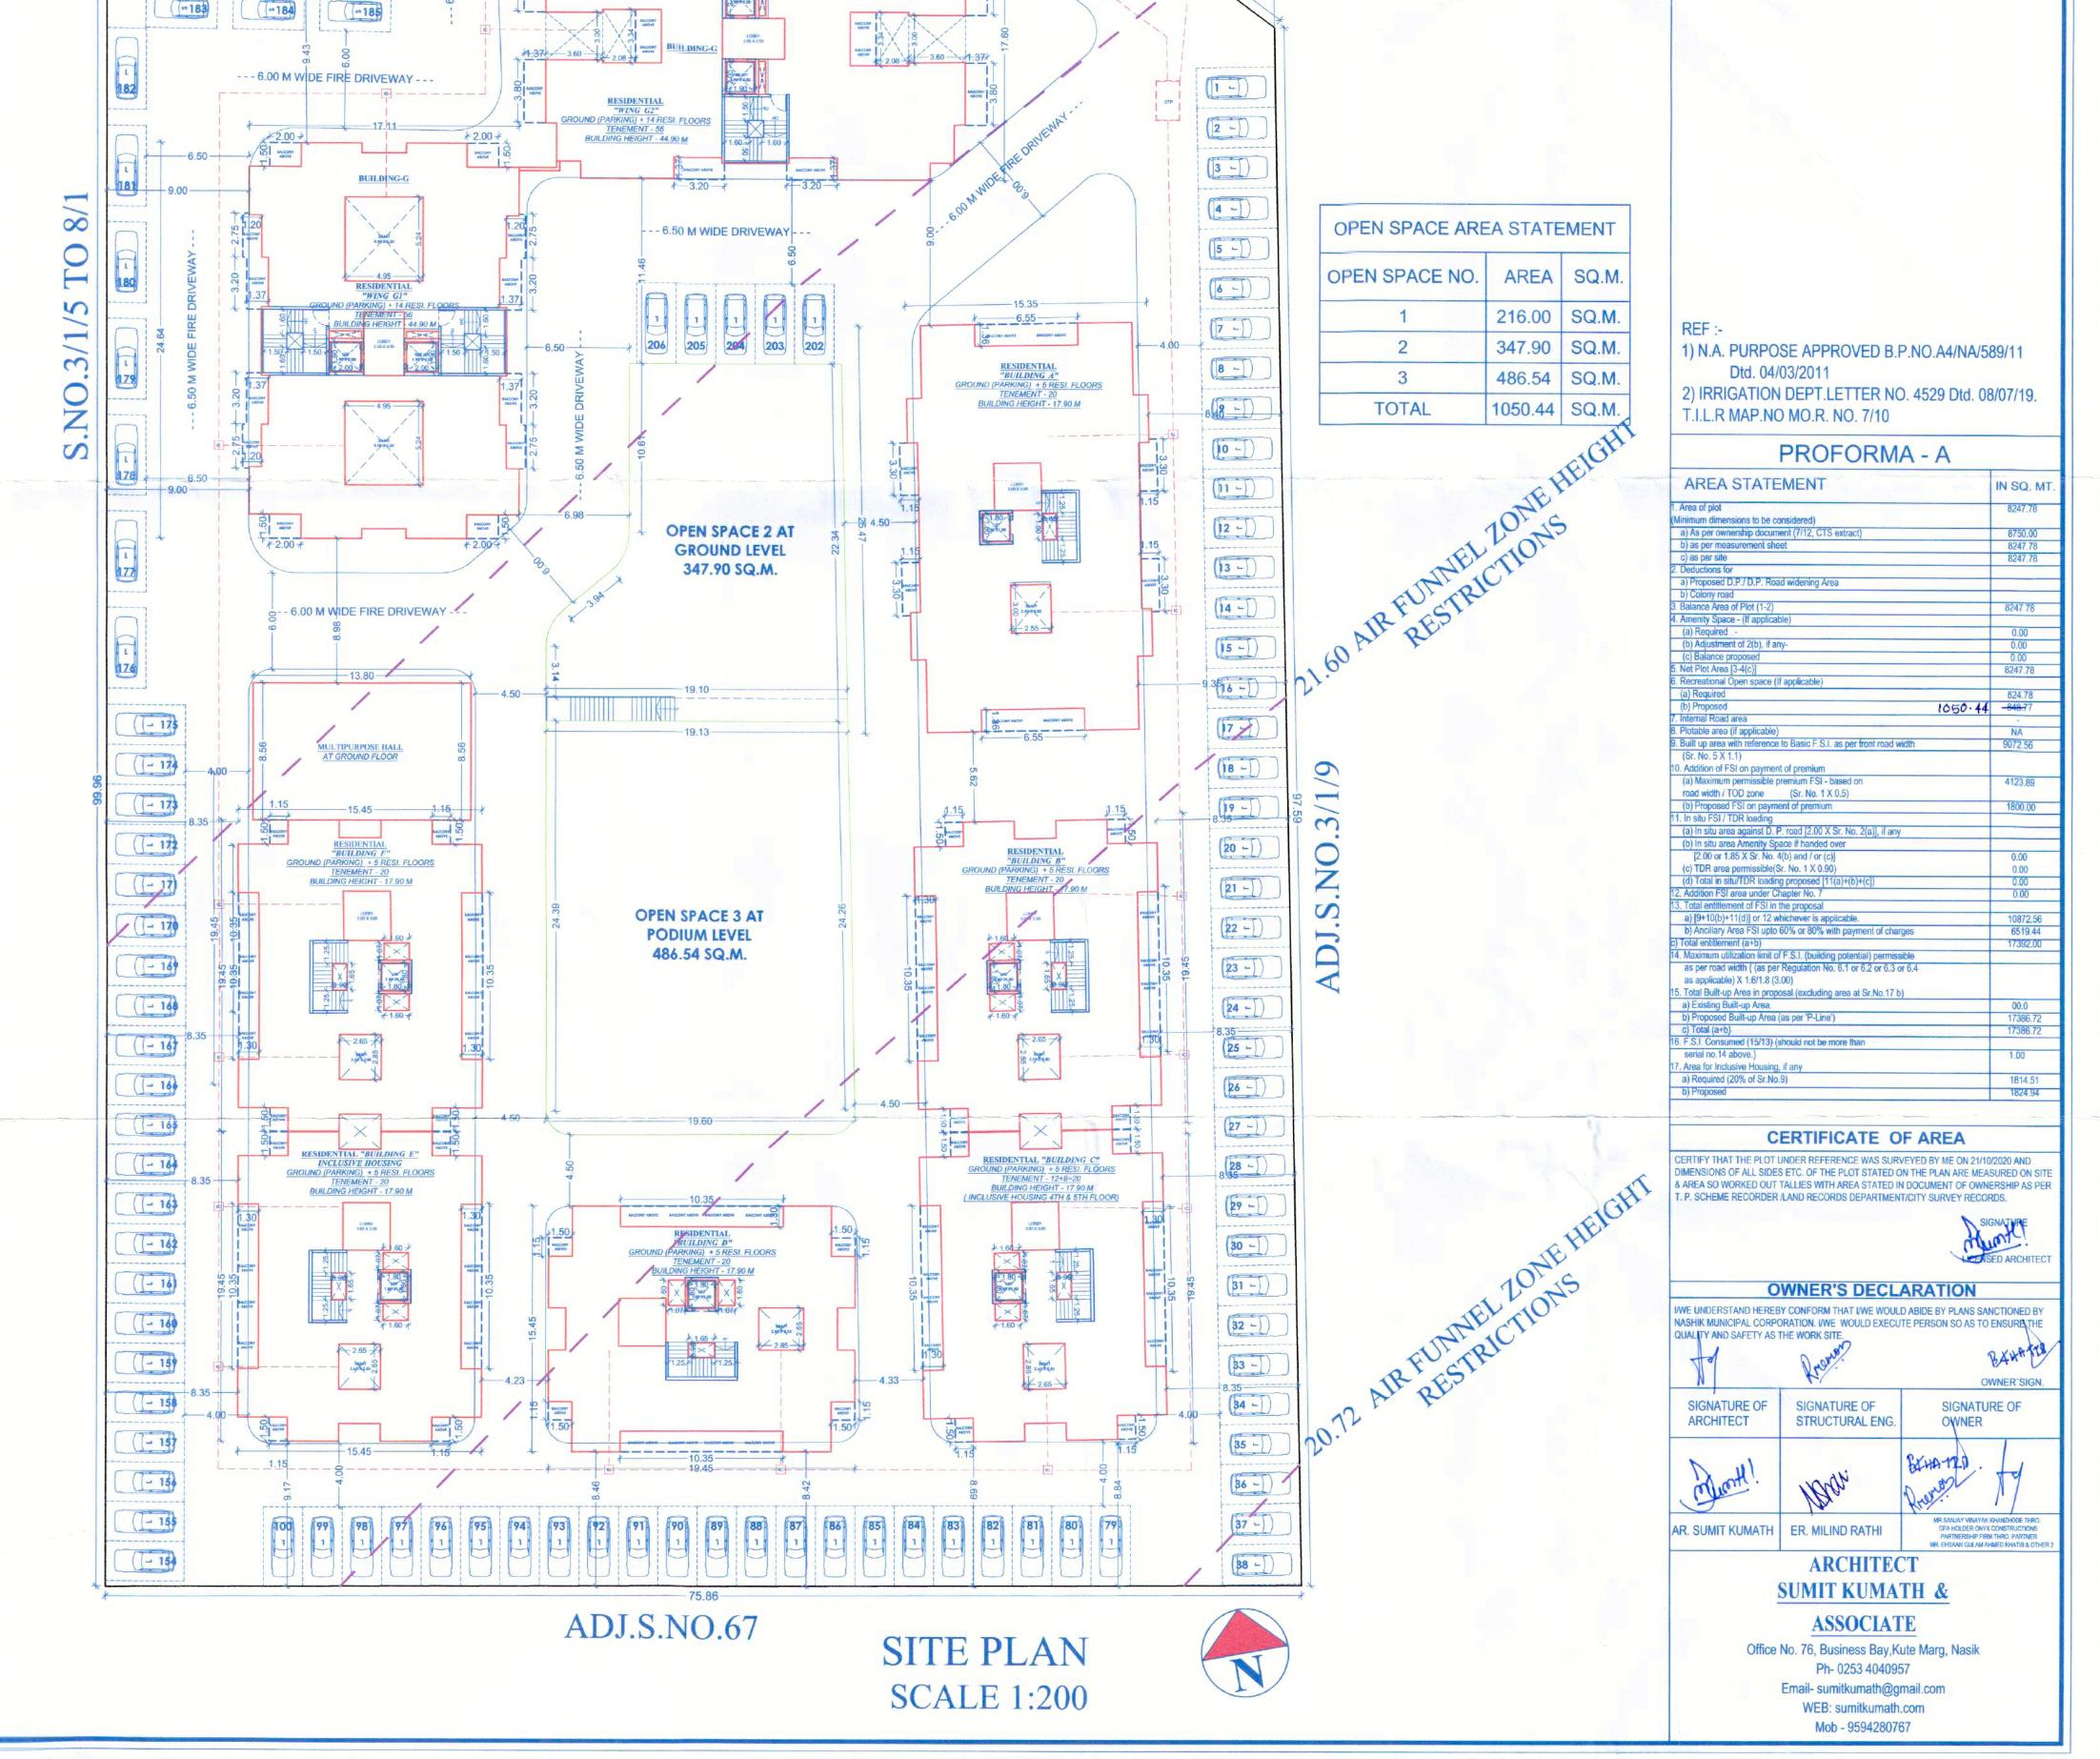

|                                                                                                                                                                                                                                                                                                                                                                                                                                                                                                                                                                                                                                                                                                     | FORM OF                                                                                                                                                                                                                                                                                                                                                                                                                                                                                                                                                                                                                                                                                                                                                                                                                                                                                                                                                                                                                                                                                                                                                                                                                                                                                                                                                                                                                                                                                                                                                                                                                                                                                                                                                                                                                                                                                                                                                                                                                                                                                                                        | STATEMENT-2 (BUIL                                                   | DING - A)                      |                      | EOPM                                                                          |                            | ENT 2 (INCLUSIV                                                                                                  |                                                                                                                                                                                                                                                                                                                                                                                                                                                                                                                                                                                                                                                                                                                                                                                                                                                                                                                                                                                                                                                                                                                                                                                                                                                                                                                                                                                                                                                                                                                                                                                                                                                                                                                                                                                                                                                                                                                                                                                                                                                                                                                        |                     |                                                                           |                                                                                                                |                                                                                                                 | and the second                                                                                                                                                                                                                                                                                                                                                                                                                                                                                                                                                                                                                                                                                                                                                                                                                                                                                                                                                                                                                                                                                                                                                                                                                                                                                                                         |                  |                      |                                                                  |  |  |
|-----------------------------------------------------------------------------------------------------------------------------------------------------------------------------------------------------------------------------------------------------------------------------------------------------------------------------------------------------------------------------------------------------------------------------------------------------------------------------------------------------------------------------------------------------------------------------------------------------------------------------------------------------------------------------------------------------|--------------------------------------------------------------------------------------------------------------------------------------------------------------------------------------------------------------------------------------------------------------------------------------------------------------------------------------------------------------------------------------------------------------------------------------------------------------------------------------------------------------------------------------------------------------------------------------------------------------------------------------------------------------------------------------------------------------------------------------------------------------------------------------------------------------------------------------------------------------------------------------------------------------------------------------------------------------------------------------------------------------------------------------------------------------------------------------------------------------------------------------------------------------------------------------------------------------------------------------------------------------------------------------------------------------------------------------------------------------------------------------------------------------------------------------------------------------------------------------------------------------------------------------------------------------------------------------------------------------------------------------------------------------------------------------------------------------------------------------------------------------------------------------------------------------------------------------------------------------------------------------------------------------------------------------------------------------------------------------------------------------------------------------------------------------------------------------------------------------------------------|---------------------------------------------------------------------|--------------------------------|----------------------|-------------------------------------------------------------------------------|----------------------------|------------------------------------------------------------------------------------------------------------------|------------------------------------------------------------------------------------------------------------------------------------------------------------------------------------------------------------------------------------------------------------------------------------------------------------------------------------------------------------------------------------------------------------------------------------------------------------------------------------------------------------------------------------------------------------------------------------------------------------------------------------------------------------------------------------------------------------------------------------------------------------------------------------------------------------------------------------------------------------------------------------------------------------------------------------------------------------------------------------------------------------------------------------------------------------------------------------------------------------------------------------------------------------------------------------------------------------------------------------------------------------------------------------------------------------------------------------------------------------------------------------------------------------------------------------------------------------------------------------------------------------------------------------------------------------------------------------------------------------------------------------------------------------------------------------------------------------------------------------------------------------------------------------------------------------------------------------------------------------------------------------------------------------------------------------------------------------------------------------------------------------------------------------------------------------------------------------------------------------------------|---------------------|---------------------------------------------------------------------------|----------------------------------------------------------------------------------------------------------------|-----------------------------------------------------------------------------------------------------------------|------------------------------------------------------------------------------------------------------------------------------------------------------------------------------------------------------------------------------------------------------------------------------------------------------------------------------------------------------------------------------------------------------------------------------------------------------------------------------------------------------------------------------------------------------------------------------------------------------------------------------------------------------------------------------------------------------------------------------------------------------------------------------------------------------------------------------------------------------------------------------------------------------------------------------------------------------------------------------------------------------------------------------------------------------------------------------------------------------------------------------------------------------------------------------------------------------------------------------------------------------------------------------------------------------------------------------------------------------------------------------------------------------------------------------------------|------------------|----------------------|------------------------------------------------------------------|--|--|
| FORM OF STATEMENT-2 (BUILDING - A) PROPOSED BUILDING[sr.no.9(a)]                                                                                                                                                                                                                                                                                                                                                                                                                                                                                                                                                                                                                                    |                                                                                                                                                                                                                                                                                                                                                                                                                                                                                                                                                                                                                                                                                                                                                                                                                                                                                                                                                                                                                                                                                                                                                                                                                                                                                                                                                                                                                                                                                                                                                                                                                                                                                                                                                                                                                                                                                                                                                                                                                                                                                                                                |                                                                     |                                |                      | FORM OF STATEMENT-2 (INCLUSIVE BUILDING - C)<br>PROPOSED BUILDING[sr.no.9(a)] |                            |                                                                                                                  |                                                                                                                                                                                                                                                                                                                                                                                                                                                                                                                                                                                                                                                                                                                                                                                                                                                                                                                                                                                                                                                                                                                                                                                                                                                                                                                                                                                                                                                                                                                                                                                                                                                                                                                                                                                                                                                                                                                                                                                                                                                                                                                        |                     | FORM OF STATEMENT-2 BUILDING G (WING-G1)<br>PROPOSED BUILDING[sr.no.9(a)] |                                                                                                                |                                                                                                                 |                                                                                                                                                                                                                                                                                                                                                                                                                                                                                                                                                                                                                                                                                                                                                                                                                                                                                                                                                                                                                                                                                                                                                                                                                                                                                                                                                                                                                                          | PROPOSED         | SHEET NO - 01/09     |                                                                  |  |  |
| BUILDING                                                                                                                                                                                                                                                                                                                                                                                                                                                                                                                                                                                                                                                                                            | NO. FLOOR NA                                                                                                                                                                                                                                                                                                                                                                                                                                                                                                                                                                                                                                                                                                                                                                                                                                                                                                                                                                                                                                                                                                                                                                                                                                                                                                                                                                                                                                                                                                                                                                                                                                                                                                                                                                                                                                                                                                                                                                                                                                                                                                                   | ME TOTAL BUIL-UP AREA OF<br>FLOOR AS PER OUTER<br>CONSTRUCTION LINE | FSI                            | ANCILLARY            | BUILDING NO.                                                                  | FLOOR NAME                 | TOTAL BUIL-UP AREA OF<br>FLOOR AS PER OUTER<br>CONSTRUCTION LINE                                                 | FSI                                                                                                                                                                                                                                                                                                                                                                                                                                                                                                                                                                                                                                                                                                                                                                                                                                                                                                                                                                                                                                                                                                                                                                                                                                                                                                                                                                                                                                                                                                                                                                                                                                                                                                                                                                                                                                                                                                                                                                                                                                                                                                                    | ANCILLARY           | BUILDING NO                                                               |                                                                                                                | TOTAL BUIL-UP AREA OF<br>FLOOR AS PER OUTER<br>CONSTRUCTION LINE                                                | FSI                                                                                                                                                                                                                                                                                                                                                                                                                                                                                                                                                                                                                                                                                                                                                                                                                                                                                                                                                                                                                                                                                                                                                                                                                                                                                                                                                                                                                                      | ANCILLARY        | LOCATION             | PROPOSED RESIDENTIAL BUILDING ON                                 |  |  |
|                                                                                                                                                                                                                                                                                                                                                                                                                                                                                                                                                                                                                                                                                                     | GROUND<br>1ST                                                                                                                                                                                                                                                                                                                                                                                                                                                                                                                                                                                                                                                                                                                                                                                                                                                                                                                                                                                                                                                                                                                                                                                                                                                                                                                                                                                                                                                                                                                                                                                                                                                                                                                                                                                                                                                                                                                                                                                                                                                                                                                  |                                                                     | 32.39                          | 19.43                |                                                                               | GROUND                     | 0.00                                                                                                             | 0.00                                                                                                                                                                                                                                                                                                                                                                                                                                                                                                                                                                                                                                                                                                                                                                                                                                                                                                                                                                                                                                                                                                                                                                                                                                                                                                                                                                                                                                                                                                                                                                                                                                                                                                                                                                                                                                                                                                                                                                                                                                                                                                                   | 0.00                |                                                                           | GROUND                                                                                                         | 59.0300                                                                                                         | 36.89                                                                                                                                                                                                                                                                                                                                                                                                                                                                                                                                                                                                                                                                                                                                                                                                                                                                                                                                                                                                                                                                                                                                                                                                                                                                                                                                                                                                                                    | 22.14            |                      | SR.NO. 3/1/5/2 TO 3/1/8/2, AT WADALA SHIWAR.                     |  |  |
|                                                                                                                                                                                                                                                                                                                                                                                                                                                                                                                                                                                                                                                                                                     | 2ND                                                                                                                                                                                                                                                                                                                                                                                                                                                                                                                                                                                                                                                                                                                                                                                                                                                                                                                                                                                                                                                                                                                                                                                                                                                                                                                                                                                                                                                                                                                                                                                                                                                                                                                                                                                                                                                                                                                                                                                                                                                                                                                            | 351.36<br>351.36                                                    | 219.60<br>219.60               | 131.76<br>131.76     |                                                                               | 1ST<br>2ND                 | 0.00                                                                                                             | 0.00                                                                                                                                                                                                                                                                                                                                                                                                                                                                                                                                                                                                                                                                                                                                                                                                                                                                                                                                                                                                                                                                                                                                                                                                                                                                                                                                                                                                                                                                                                                                                                                                                                                                                                                                                                                                                                                                                                                                                                                                                                                                                                                   | 0.00                |                                                                           | 1ST                                                                                                            | 347.48                                                                                                          | 217.18                                                                                                                                                                                                                                                                                                                                                                                                                                                                                                                                                                                                                                                                                                                                                                                                                                                                                                                                                                                                                                                                                                                                                                                                                                                                                                                                                                                                                                   | 130.31           |                      | DIST- NASHIK.                                                    |  |  |
| RESIDENT                                                                                                                                                                                                                                                                                                                                                                                                                                                                                                                                                                                                                                                                                            | and a second sec | 351.36                                                              | 219.60                         | 131.76               | RESIDENTIAL<br>(BUILDING 'C')                                                 | 3RD                        | 0.00                                                                                                             | 0.00                                                                                                                                                                                                                                                                                                                                                                                                                                                                                                                                                                                                                                                                                                                                                                                                                                                                                                                                                                                                                                                                                                                                                                                                                                                                                                                                                                                                                                                                                                                                                                                                                                                                                                                                                                                                                                                                                                                                                                                                                                                                                                                   | 0.00                |                                                                           | 2ND<br>3RD                                                                                                     | 347.48<br>347.48                                                                                                | 217.18<br>217.18                                                                                                                                                                                                                                                                                                                                                                                                                                                                                                                                                                                                                                                                                                                                                                                                                                                                                                                                                                                                                                                                                                                                                                                                                                                                                                                                                                                                                         | 130.31<br>130.31 |                      |                                                                  |  |  |
|                                                                                                                                                                                                                                                                                                                                                                                                                                                                                                                                                                                                                                                                                                     | 4TH<br>5TH                                                                                                                                                                                                                                                                                                                                                                                                                                                                                                                                                                                                                                                                                                                                                                                                                                                                                                                                                                                                                                                                                                                                                                                                                                                                                                                                                                                                                                                                                                                                                                                                                                                                                                                                                                                                                                                                                                                                                                                                                                                                                                                     | 351.36<br>351.36                                                    | 219.60<br>219.60               | 131.76<br>131.76     |                                                                               | 4TH<br>5TH                 | 259.42<br>259.42                                                                                                 | 162.14<br>162.14                                                                                                                                                                                                                                                                                                                                                                                                                                                                                                                                                                                                                                                                                                                                                                                                                                                                                                                                                                                                                                                                                                                                                                                                                                                                                                                                                                                                                                                                                                                                                                                                                                                                                                                                                                                                                                                                                                                                                                                                                                                                                                       | 97.28<br>97.28      |                                                                           | 4TH<br>5TH                                                                                                     | 347.48                                                                                                          | 217.18                                                                                                                                                                                                                                                                                                                                                                                                                                                                                                                                                                                                                                                                                                                                                                                                                                                                                                                                                                                                                                                                                                                                                                                                                                                                                                                                                                                                                                   | 130.31           |                      | FOR:- MR.SANJAY VINAYAK KHANZHODE THRO.                          |  |  |
|                                                                                                                                                                                                                                                                                                                                                                                                                                                                                                                                                                                                                                                                                                     | TOTAL                                                                                                                                                                                                                                                                                                                                                                                                                                                                                                                                                                                                                                                                                                                                                                                                                                                                                                                                                                                                                                                                                                                                                                                                                                                                                                                                                                                                                                                                                                                                                                                                                                                                                                                                                                                                                                                                                                                                                                                                                                                                                                                          | 1808.62                                                             | 1130.39                        | 678.23               | то                                                                            | DTAL                       | 518.84                                                                                                           | 324.28                                                                                                                                                                                                                                                                                                                                                                                                                                                                                                                                                                                                                                                                                                                                                                                                                                                                                                                                                                                                                                                                                                                                                                                                                                                                                                                                                                                                                                                                                                                                                                                                                                                                                                                                                                                                                                                                                                                                                                                                                                                                                                                 | 194.57              |                                                                           | 6TH                                                                                                            | 347.48<br>347.48                                                                                                | 217.18<br>217.18                                                                                                                                                                                                                                                                                                                                                                                                                                                                                                                                                                                                                                                                                                                                                                                                                                                                                                                                                                                                                                                                                                                                                                                                                                                                                                                                                                                                                         | 130.31<br>130.31 |                      | GPA HOLDER ONYX CONSTRUCTIONS                                    |  |  |
|                                                                                                                                                                                                                                                                                                                                                                                                                                                                                                                                                                                                                                                                                                     | FORM OF ST                                                                                                                                                                                                                                                                                                                                                                                                                                                                                                                                                                                                                                                                                                                                                                                                                                                                                                                                                                                                                                                                                                                                                                                                                                                                                                                                                                                                                                                                                                                                                                                                                                                                                                                                                                                                                                                                                                                                                                                                                                                                                                                     | TATEMENT-2 (BUILDI                                                  | NG - B,D&F)                    | )                    | FORM                                                                          | OF STATEN                  | IENT-2 (INCLUSIVE                                                                                                | EBUILDIN                                                                                                                                                                                                                                                                                                                                                                                                                                                                                                                                                                                                                                                                                                                                                                                                                                                                                                                                                                                                                                                                                                                                                                                                                                                                                                                                                                                                                                                                                                                                                                                                                                                                                                                                                                                                                                                                                                                                                                                                                                                                                                               | G - E)              | RESIDENTIA                                                                | 7TH<br>8TH (REFUGE)                                                                                            | 347.48                                                                                                          | 217.18                                                                                                                                                                                                                                                                                                                                                                                                                                                                                                                                                                                                                                                                                                                                                                                                                                                                                                                                                                                                                                                                                                                                                                                                                                                                                                                                                                                                                                   | 130.31           |                      | PARTNERSHIP FIRM THRO. PARTNER                                   |  |  |
|                                                                                                                                                                                                                                                                                                                                                                                                                                                                                                                                                                                                                                                                                                     | PROP                                                                                                                                                                                                                                                                                                                                                                                                                                                                                                                                                                                                                                                                                                                                                                                                                                                                                                                                                                                                                                                                                                                                                                                                                                                                                                                                                                                                                                                                                                                                                                                                                                                                                                                                                                                                                                                                                                                                                                                                                                                                                                                           | TOTAL BUIL-UP AREA OF                                               | o.9(a)]                        |                      |                                                                               | PROPOS                     | ED BUILDING[sr.n                                                                                                 | o.9(a)]                                                                                                                                                                                                                                                                                                                                                                                                                                                                                                                                                                                                                                                                                                                                                                                                                                                                                                                                                                                                                                                                                                                                                                                                                                                                                                                                                                                                                                                                                                                                                                                                                                                                                                                                                                                                                                                                                                                                                                                                                                                                                                                |                     | RESIDENTIA                                                                | 9TH                                                                                                            | 347.48                                                                                                          | 217.18<br>217.18                                                                                                                                                                                                                                                                                                                                                                                                                                                                                                                                                                                                                                                                                                                                                                                                                                                                                                                                                                                                                                                                                                                                                                                                                                                                                                                                                                                                                         | 130.31           |                      | MR. EHSAAN GULAM AHMED KHATIB & OTHER 2                          |  |  |
| BUILDING                                                                                                                                                                                                                                                                                                                                                                                                                                                                                                                                                                                                                                                                                            | IO. FLOOR NAI                                                                                                                                                                                                                                                                                                                                                                                                                                                                                                                                                                                                                                                                                                                                                                                                                                                                                                                                                                                                                                                                                                                                                                                                                                                                                                                                                                                                                                                                                                                                                                                                                                                                                                                                                                                                                                                                                                                                                                                                                                                                                                                  | ME FLOOR AS PER OUTER<br>CONSTRUCTION LINE                          | FSI                            | ANCILLARY            | BUILDING NO.                                                                  | FLOOR NAME                 | FLOOR AS PER OUTER<br>CONSTRUCTION LINE                                                                          | FSI                                                                                                                                                                                                                                                                                                                                                                                                                                                                                                                                                                                                                                                                                                                                                                                                                                                                                                                                                                                                                                                                                                                                                                                                                                                                                                                                                                                                                                                                                                                                                                                                                                                                                                                                                                                                                                                                                                                                                                                                                                                                                                                    | ANCILLARY           |                                                                           | 10TH                                                                                                           | 347.48                                                                                                          | 217.18                                                                                                                                                                                                                                                                                                                                                                                                                                                                                                                                                                                                                                                                                                                                                                                                                                                                                                                                                                                                                                                                                                                                                                                                                                                                                                                                                                                                                                   | 130.31           |                      |                                                                  |  |  |
|                                                                                                                                                                                                                                                                                                                                                                                                                                                                                                                                                                                                                                                                                                     | GROUND                                                                                                                                                                                                                                                                                                                                                                                                                                                                                                                                                                                                                                                                                                                                                                                                                                                                                                                                                                                                                                                                                                                                                                                                                                                                                                                                                                                                                                                                                                                                                                                                                                                                                                                                                                                                                                                                                                                                                                                                                                                                                                                         | 9                                                                   | 5.63                           | 3.38                 |                                                                               | GROUND                     | 9.00                                                                                                             | 5.63                                                                                                                                                                                                                                                                                                                                                                                                                                                                                                                                                                                                                                                                                                                                                                                                                                                                                                                                                                                                                                                                                                                                                                                                                                                                                                                                                                                                                                                                                                                                                                                                                                                                                                                                                                                                                                                                                                                                                                                                                                                                                                                   | 3.38                |                                                                           | 11TH<br>12TH                                                                                                   | 347.48<br>347.48                                                                                                | 217.18<br>217.18                                                                                                                                                                                                                                                                                                                                                                                                                                                                                                                                                                                                                                                                                                                                                                                                                                                                                                                                                                                                                                                                                                                                                                                                                                                                                                                                                                                                                         | 130.31           |                      | STAMP OF APPROVAL                                                |  |  |
|                                                                                                                                                                                                                                                                                                                                                                                                                                                                                                                                                                                                                                                                                                     | 15T<br>2ND                                                                                                                                                                                                                                                                                                                                                                                                                                                                                                                                                                                                                                                                                                                                                                                                                                                                                                                                                                                                                                                                                                                                                                                                                                                                                                                                                                                                                                                                                                                                                                                                                                                                                                                                                                                                                                                                                                                                                                                                                                                                                                                     | 259.42                                                              | 162.14<br>162.14               | 97.28<br>97.28       |                                                                               | 1ST<br>2ND                 | 259.42<br>259.42                                                                                                 | 162.14<br>162.14                                                                                                                                                                                                                                                                                                                                                                                                                                                                                                                                                                                                                                                                                                                                                                                                                                                                                                                                                                                                                                                                                                                                                                                                                                                                                                                                                                                                                                                                                                                                                                                                                                                                                                                                                                                                                                                                                                                                                                                                                                                                                                       | 97.28               |                                                                           | 13TH (REFUGE)                                                                                                  | 347.48                                                                                                          | 217.18                                                                                                                                                                                                                                                                                                                                                                                                                                                                                                                                                                                                                                                                                                                                                                                                                                                                                                                                                                                                                                                                                                                                                                                                                                                                                                                                                                                                                                   | 130.31           |                      |                                                                  |  |  |
| RESIDENT<br>(WING B,D)                                                                                                                                                                                                                                                                                                                                                                                                                                                                                                                                                                                                                                                                              | AL 3RD                                                                                                                                                                                                                                                                                                                                                                                                                                                                                                                                                                                                                                                                                                                                                                                                                                                                                                                                                                                                                                                                                                                                                                                                                                                                                                                                                                                                                                                                                                                                                                                                                                                                                                                                                                                                                                                                                                                                                                                                                                                                                                                         | 259.42                                                              | 162.14                         | 97.28                | RESIDENTIAL<br>(BUILDING 'E')                                                 | 3RD                        | 259.42                                                                                                           | 162.14                                                                                                                                                                                                                                                                                                                                                                                                                                                                                                                                                                                                                                                                                                                                                                                                                                                                                                                                                                                                                                                                                                                                                                                                                                                                                                                                                                                                                                                                                                                                                                                                                                                                                                                                                                                                                                                                                                                                                                                                                                                                                                                 | 97.28<br>97.28      |                                                                           | 14TH                                                                                                           | 347.48                                                                                                          | 217.18                                                                                                                                                                                                                                                                                                                                                                                                                                                                                                                                                                                                                                                                                                                                                                                                                                                                                                                                                                                                                                                                                                                                                                                                                                                                                                                                                                                                                                   | 130.31           |                      |                                                                  |  |  |
|                                                                                                                                                                                                                                                                                                                                                                                                                                                                                                                                                                                                                                                                                                     | 4TH<br>5TH                                                                                                                                                                                                                                                                                                                                                                                                                                                                                                                                                                                                                                                                                                                                                                                                                                                                                                                                                                                                                                                                                                                                                                                                                                                                                                                                                                                                                                                                                                                                                                                                                                                                                                                                                                                                                                                                                                                                                                                                                                                                                                                     | 259.42                                                              | 162.14<br>162.14               | 97.28<br>97.28       |                                                                               | 4TH<br>5TH                 | 259.42<br>259.42                                                                                                 | 162.14                                                                                                                                                                                                                                                                                                                                                                                                                                                                                                                                                                                                                                                                                                                                                                                                                                                                                                                                                                                                                                                                                                                                                                                                                                                                                                                                                                                                                                                                                                                                                                                                                                                                                                                                                                                                                                                                                                                                                                                                                                                                                                                 | 97.28               |                                                                           | TOTAL                                                                                                          | 4923.75                                                                                                         | 3077.34                                                                                                                                                                                                                                                                                                                                                                                                                                                                                                                                                                                                                                                                                                                                                                                                                                                                                                                                                                                                                                                                                                                                                                                                                                                                                                                                                                                                                                  | 1846.41          |                      | APPROVED                                                         |  |  |
|                                                                                                                                                                                                                                                                                                                                                                                                                                                                                                                                                                                                                                                                                                     | TOTAL                                                                                                                                                                                                                                                                                                                                                                                                                                                                                                                                                                                                                                                                                                                                                                                                                                                                                                                                                                                                                                                                                                                                                                                                                                                                                                                                                                                                                                                                                                                                                                                                                                                                                                                                                                                                                                                                                                                                                                                                                                                                                                                          | 1306.10                                                             | 816.31 489.79                  |                      | то                                                                            |                            |                                                                                                                  | 162.14 97.28<br>816.31 489.79                                                                                                                                                                                                                                                                                                                                                                                                                                                                                                                                                                                                                                                                                                                                                                                                                                                                                                                                                                                                                                                                                                                                                                                                                                                                                                                                                                                                                                                                                                                                                                                                                                                                                                                                                                                                                                                                                                                                                                                                                                                                                          |                     |                                                                           | FORM OF STATEMENT-2 BUILDING G (WING-G2)                                                                       |                                                                                                                 |                                                                                                                                                                                                                                                                                                                                                                                                                                                                                                                                                                                                                                                                                                                                                                                                                                                                                                                                                                                                                                                                                                                                                                                                                                                                                                                                                                                                                                          |                  | The Plans amended in |                                                                  |  |  |
|                                                                                                                                                                                                                                                                                                                                                                                                                                                                                                                                                                                                                                                                                                     | FORM OF                                                                                                                                                                                                                                                                                                                                                                                                                                                                                                                                                                                                                                                                                                                                                                                                                                                                                                                                                                                                                                                                                                                                                                                                                                                                                                                                                                                                                                                                                                                                                                                                                                                                                                                                                                                                                                                                                                                                                                                                                                                                                                                        | STATEMENT-2 (BUIL                                                   | DING - C)                      |                      | INCLUSIVE BUILDING STATEMENT                                                  |                            |                                                                                                                  |                                                                                                                                                                                                                                                                                                                                                                                                                                                                                                                                                                                                                                                                                                                                                                                                                                                                                                                                                                                                                                                                                                                                                                                                                                                                                                                                                                                                                                                                                                                                                                                                                                                                                                                                                                                                                                                                                                                                                                                                                                                                                                                        |                     |                                                                           | PROPOSED BUILDING[sr.no.9(a)]                                                                                  |                                                                                                                 |                                                                                                                                                                                                                                                                                                                                                                                                                                                                                                                                                                                                                                                                                                                                                                                                                                                                                                                                                                                                                                                                                                                                                                                                                                                                                                                                                                                                                                          |                  |                      | As per the conditions Mentioned in the accompaining commencement |  |  |
|                                                                                                                                                                                                                                                                                                                                                                                                                                                                                                                                                                                                                                                                                                     | PROP                                                                                                                                                                                                                                                                                                                                                                                                                                                                                                                                                                                                                                                                                                                                                                                                                                                                                                                                                                                                                                                                                                                                                                                                                                                                                                                                                                                                                                                                                                                                                                                                                                                                                                                                                                                                                                                                                                                                                                                                                                                                                                                           | TOTAL BUIL-UP AREA OF                                               | o.9(a)]                        |                      | BUILDING TYPE                                                                 |                            | TENEMENT NO'S.                                                                                                   |                                                                                                                                                                                                                                                                                                                                                                                                                                                                                                                                                                                                                                                                                                                                                                                                                                                                                                                                                                                                                                                                                                                                                                                                                                                                                                                                                                                                                                                                                                                                                                                                                                                                                                                                                                                                                                                                                                                                                                                                                                                                                                                        |                     | BUILDING NO                                                               | FLOOR NAME                                                                                                     | FLOOR AS PER OUTER<br>CONSTRUCTION LINE                                                                         | FSI                                                                                                                                                                                                                                                                                                                                                                                                                                                                                                                                                                                                                                                                                                                                                                                                                                                                                                                                                                                                                                                                                                                                                                                                                                                                                                                                                                                                                                      | ANCILLARY        |                      | Certificate No. dated 11/06/2024                                 |  |  |
| BUILDING                                                                                                                                                                                                                                                                                                                                                                                                                                                                                                                                                                                                                                                                                            | O. FLOOR NAM                                                                                                                                                                                                                                                                                                                                                                                                                                                                                                                                                                                                                                                                                                                                                                                                                                                                                                                                                                                                                                                                                                                                                                                                                                                                                                                                                                                                                                                                                                                                                                                                                                                                                                                                                                                                                                                                                                                                                                                                                                                                                                                   | ME FLOOR AS PER OUTER<br>CONSTRUCTION LINE                          | FSI                            | ANCILLARY            |                                                                               |                            |                                                                                                                  |                                                                                                                                                                                                                                                                                                                                                                                                                                                                                                                                                                                                                                                                                                                                                                                                                                                                                                                                                                                                                                                                                                                                                                                                                                                                                                                                                                                                                                                                                                                                                                                                                                                                                                                                                                                                                                                                                                                                                                                                                                                                                                                        |                     |                                                                           | GROUND                                                                                                         | 10.07                                                                                                           | 6.29                                                                                                                                                                                                                                                                                                                                                                                                                                                                                                                                                                                                                                                                                                                                                                                                                                                                                                                                                                                                                                                                                                                                                                                                                                                                                                                                                                                                                                     | 3.78             |                      | (1) A41BP13112024                                                |  |  |
|                                                                                                                                                                                                                                                                                                                                                                                                                                                                                                                                                                                                                                                                                                     | GROUND                                                                                                                                                                                                                                                                                                                                                                                                                                                                                                                                                                                                                                                                                                                                                                                                                                                                                                                                                                                                                                                                                                                                                                                                                                                                                                                                                                                                                                                                                                                                                                                                                                                                                                                                                                                                                                                                                                                                                                                                                                                                                                                         |                                                                     | 5.63                           | 3.38                 | 'C' (SHEET NO 7)                                                              | 4TH & 5TH                  | 401 & 501, 402 & 502<br>403 & 503, 404 & 504                                                                     |                                                                                                                                                                                                                                                                                                                                                                                                                                                                                                                                                                                                                                                                                                                                                                                                                                                                                                                                                                                                                                                                                                                                                                                                                                                                                                                                                                                                                                                                                                                                                                                                                                                                                                                                                                                                                                                                                                                                                                                                                                                                                                                        |                     |                                                                           | 1ST<br>2ND                                                                                                     | 415.76<br>415.76                                                                                                | 259.85<br>259.85                                                                                                                                                                                                                                                                                                                                                                                                                                                                                                                                                                                                                                                                                                                                                                                                                                                                                                                                                                                                                                                                                                                                                                                                                                                                                                                                                                                                                         | 155.91           | LOCATION PLAN        | Www.                                                             |  |  |
|                                                                                                                                                                                                                                                                                                                                                                                                                                                                                                                                                                                                                                                                                                     | 1ST<br>2ND                                                                                                                                                                                                                                                                                                                                                                                                                                                                                                                                                                                                                                                                                                                                                                                                                                                                                                                                                                                                                                                                                                                                                                                                                                                                                                                                                                                                                                                                                                                                                                                                                                                                                                                                                                                                                                                                                                                                                                                                                                                                                                                     | 259.42                                                              | 162.14<br>162.14               | 97.28<br>97.28       |                                                                               |                            |                                                                                                                  |                                                                                                                                                                                                                                                                                                                                                                                                                                                                                                                                                                                                                                                                                                                                                                                                                                                                                                                                                                                                                                                                                                                                                                                                                                                                                                                                                                                                                                                                                                                                                                                                                                                                                                                                                                                                                                                                                                                                                                                                                                                                                                                        |                     |                                                                           | 3RD                                                                                                            | 415.76                                                                                                          | 259.85                                                                                                                                                                                                                                                                                                                                                                                                                                                                                                                                                                                                                                                                                                                                                                                                                                                                                                                                                                                                                                                                                                                                                                                                                                                                                                                                                                                                                                   | 155.91           |                      | Executive Engineer                                               |  |  |
| RESIDENTI<br>(BUILDING                                                                                                                                                                                                                                                                                                                                                                                                                                                                                                                                                                                                                                                                              | AL 3RD                                                                                                                                                                                                                                                                                                                                                                                                                                                                                                                                                                                                                                                                                                                                                                                                                                                                                                                                                                                                                                                                                                                                                                                                                                                                                                                                                                                                                                                                                                                                                                                                                                                                                                                                                                                                                                                                                                                                                                                                                                                                                                                         | 259.42                                                              | 162.14                         | 97.28                | 'E' (SHEET NO 7)                                                              | 1ST TO 5TH                 | 101 TO 501, 102 TO 50<br>103 TO 503, 104 TO 50                                                                   | )2,<br>)4                                                                                                                                                                                                                                                                                                                                                                                                                                                                                                                                                                                                                                                                                                                                                                                                                                                                                                                                                                                                                                                                                                                                                                                                                                                                                                                                                                                                                                                                                                                                                                                                                                                                                                                                                                                                                                                                                                                                                                                                                                                                                                              |                     |                                                                           | 4TH<br>5TH                                                                                                     | 415.76<br>415.76                                                                                                | 259.85<br>259.85                                                                                                                                                                                                                                                                                                                                                                                                                                                                                                                                                                                                                                                                                                                                                                                                                                                                                                                                                                                                                                                                                                                                                                                                                                                                                                                                                                                                                         | 155.91<br>155.91 | SCALE - 1:10,000     | TOWN PLANING                                                     |  |  |
|                                                                                                                                                                                                                                                                                                                                                                                                                                                                                                                                                                                                                                                                                                     | 4TH<br>5TH                                                                                                                                                                                                                                                                                                                                                                                                                                                                                                                                                                                                                                                                                                                                                                                                                                                                                                                                                                                                                                                                                                                                                                                                                                                                                                                                                                                                                                                                                                                                                                                                                                                                                                                                                                                                                                                                                                                                                                                                                                                                                                                     | 0.00                                                                | 0.00                           | 0.00                 |                                                                               |                            |                                                                                                                  |                                                                                                                                                                                                                                                                                                                                                                                                                                                                                                                                                                                                                                                                                                                                                                                                                                                                                                                                                                                                                                                                                                                                                                                                                                                                                                                                                                                                                                                                                                                                                                                                                                                                                                                                                                                                                                                                                                                                                                                                                                                                                                                        |                     |                                                                           | 6TH                                                                                                            | 415.76                                                                                                          | 259.85                                                                                                                                                                                                                                                                                                                                                                                                                                                                                                                                                                                                                                                                                                                                                                                                                                                                                                                                                                                                                                                                                                                                                                                                                                                                                                                                                                                                                                   | 155.91           |                      | Nashik Municipal Corporation<br>Nashik                           |  |  |
|                                                                                                                                                                                                                                                                                                                                                                                                                                                                                                                                                                                                                                                                                                     | TOTAL                                                                                                                                                                                                                                                                                                                                                                                                                                                                                                                                                                                                                                                                                                                                                                                                                                                                                                                                                                                                                                                                                                                                                                                                                                                                                                                                                                                                                                                                                                                                                                                                                                                                                                                                                                                                                                                                                                                                                                                                                                                                                                                          | 787.26                                                              | 492.04                         | 295.22               |                                                                               |                            |                                                                                                                  |                                                                                                                                                                                                                                                                                                                                                                                                                                                                                                                                                                                                                                                                                                                                                                                                                                                                                                                                                                                                                                                                                                                                                                                                                                                                                                                                                                                                                                                                                                                                                                                                                                                                                                                                                                                                                                                                                                                                                                                                                                                                                                                        |                     | RESIDENTIAL                                                               | 7TH<br>8TH (REFUGE)                                                                                            | 415.76<br>415.76                                                                                                | 259.85<br>259.85                                                                                                                                                                                                                                                                                                                                                                                                                                                                                                                                                                                                                                                                                                                                                                                                                                                                                                                                                                                                                                                                                                                                                                                                                                                                                                                                                                                                                         | 155.91<br>155.91 |                      |                                                                  |  |  |
| PLINE LINE CHART                                                                                                                                                                                                                                                                                                                                                                                                                                                                                                                                                                                                                                                                                    |                                                                                                                                                                                                                                                                                                                                                                                                                                                                                                                                                                                                                                                                                                                                                                                                                                                                                                                                                                                                                                                                                                                                                                                                                                                                                                                                                                                                                                                                                                                                                                                                                                                                                                                                                                                                                                                                                                                                                                                                                                                                                                                                |                                                                     |                                |                      |                                                                               |                            |                                                                                                                  |                                                                                                                                                                                                                                                                                                                                                                                                                                                                                                                                                                                                                                                                                                                                                                                                                                                                                                                                                                                                                                                                                                                                                                                                                                                                                                                                                                                                                                                                                                                                                                                                                                                                                                                                                                                                                                                                                                                                                                                                                                                                                                                        |                     |                                                                           | 9ТН                                                                                                            | 415.76                                                                                                          | 259.85                                                                                                                                                                                                                                                                                                                                                                                                                                                                                                                                                                                                                                                                                                                                                                                                                                                                                                                                                                                                                                                                                                                                                                                                                                                                                                                                                                                                                                   | 155.91           |                      |                                                                  |  |  |
|                                                                                                                                                                                                                                                                                                                                                                                                                                                                                                                                                                                                                                                                                                     |                                                                                                                                                                                                                                                                                                                                                                                                                                                                                                                                                                                                                                                                                                                                                                                                                                                                                                                                                                                                                                                                                                                                                                                                                                                                                                                                                                                                                                                                                                                                                                                                                                                                                                                                                                                                                                                                                                                                                                                                                                                                                                                                | TOTAL BUILT-UP AR                                                   | EA OF FLOOR AS PER             | R OUTER CONSTRUCT    | FION LINE                                                                     |                            |                                                                                                                  |                                                                                                                                                                                                                                                                                                                                                                                                                                                                                                                                                                                                                                                                                                                                                                                                                                                                                                                                                                                                                                                                                                                                                                                                                                                                                                                                                                                                                                                                                                                                                                                                                                                                                                                                                                                                                                                                                                                                                                                                                                                                                                                        |                     |                                                                           | 10TH                                                                                                           | 415.76                                                                                                          | 259.85                                                                                                                                                                                                                                                                                                                                                                                                                                                                                                                                                                                                                                                                                                                                                                                                                                                                                                                                                                                                                                                                                                                                                                                                                                                                                                                                                                                                                                   | 155.91           |                      |                                                                  |  |  |
|                                                                                                                                                                                                                                                                                                                                                                                                                                                                                                                                                                                                                                                                                                     |                                                                                                                                                                                                                                                                                                                                                                                                                                                                                                                                                                                                                                                                                                                                                                                                                                                                                                                                                                                                                                                                                                                                                                                                                                                                                                                                                                                                                                                                                                                                                                                                                                                                                                                                                                                                                                                                                                                                                                                                                                                                                                                                | BUILDING NAME                                                       |                                |                      | AFFORDABLE HOUSING                                                            |                            |                                                                                                                  |                                                                                                                                                                                                                                                                                                                                                                                                                                                                                                                                                                                                                                                                                                                                                                                                                                                                                                                                                                                                                                                                                                                                                                                                                                                                                                                                                                                                                                                                                                                                                                                                                                                                                                                                                                                                                                                                                                                                                                                                                                                                                                                        |                     |                                                                           | 11TH<br>12TH                                                                                                   | 415.76<br>415.76                                                                                                | 259.85<br>259.85                                                                                                                                                                                                                                                                                                                                                                                                                                                                                                                                                                                                                                                                                                                                                                                                                                                                                                                                                                                                                                                                                                                                                                                                                                                                                                                                                                                                                         | 155.91           |                      |                                                                  |  |  |
| USE FL                                                                                                                                                                                                                                                                                                                                                                                                                                                                                                                                                                                                                                                                                              | A                                                                                                                                                                                                                                                                                                                                                                                                                                                                                                                                                                                                                                                                                                                                                                                                                                                                                                                                                                                                                                                                                                                                                                                                                                                                                                                                                                                                                                                                                                                                                                                                                                                                                                                                                                                                                                                                                                                                                                                                                                                                                                                              | BCDF                                                                | G (WING G1) G (WING G          | G2) TOTAL            | C E TOTAL                                                                     | FSI ANCILL                 | ARY FSI AFORDABLE<br>FLATS                                                                                       |                                                                                                                                                                                                                                                                                                                                                                                                                                                                                                                                                                                                                                                                                                                                                                                                                                                                                                                                                                                                                                                                                                                                                                                                                                                                                                                                                                                                                                                                                                                                                                                                                                                                                                                                                                                                                                                                                                                                                                                                                                                                                                                        |                     |                                                                           | 13TH (REFUGE)                                                                                                  | 415.76                                                                                                          | 259.85                                                                                                                                                                                                                                                                                                                                                                                                                                                                                                                                                                                                                                                                                                                                                                                                                                                                                                                                                                                                                                                                                                                                                                                                                                                                                                                                                                                                                                   | 155.91           |                      |                                                                  |  |  |
| (FITHESS                                                                                                                                                                                                                                                                                                                                                                                                                                                                                                                                                                                                                                                                                            | CENTER & 51.82                                                                                                                                                                                                                                                                                                                                                                                                                                                                                                                                                                                                                                                                                                                                                                                                                                                                                                                                                                                                                                                                                                                                                                                                                                                                                                                                                                                                                                                                                                                                                                                                                                                                                                                                                                                                                                                                                                                                                                                                                                                                                                                 | 9.00 9.00 9.00 127.08                                               |                                |                      | - 9 9.00                                                                      | 171.88 103.                | 13                                                                                                               |                                                                                                                                                                                                                                                                                                                                                                                                                                                                                                                                                                                                                                                                                                                                                                                                                                                                                                                                                                                                                                                                                                                                                                                                                                                                                                                                                                                                                                                                                                                                                                                                                                                                                                                                                                                                                                                                                                                                                                                                                                                                                                                        |                     |                                                                           | 14TH                                                                                                           | 415.76                                                                                                          | 259.85                                                                                                                                                                                                                                                                                                                                                                                                                                                                                                                                                                                                                                                                                                                                                                                                                                                                                                                                                                                                                                                                                                                                                                                                                                                                                                                                                                                                                                   | 155.91           |                      |                                                                  |  |  |
| and the second se | and its owners and the second s                                                                                                                                                                                                                                                                                                                                                                                                                                                                                                                                                                                                                                                                                                                                                                                                                                                                                                                                                                                                                                                                                                                                                                                                                                                                                                                                                                                                                            | 259.42 259.42 259.42 259.42                                         |                                | 6 2152.28 -          | - 259.42 259.42                                                               |                            |                                                                                                                  |                                                                                                                                                                                                                                                                                                                                                                                                                                                                                                                                                                                                                                                                                                                                                                                                                                                                                                                                                                                                                                                                                                                                                                                                                                                                                                                                                                                                                                                                                                                                                                                                                                                                                                                                                                                                                                                                                                                                                                                                                                                                                                                        |                     |                                                                           | TOTAL                                                                                                          | 5830.71                                                                                                         | 3644.19                                                                                                                                                                                                                                                                                                                                                                                                                                                                                                                                                                                                                                                                                                                                                                                                                                                                                                                                                                                                                                                                                                                                                                                                                                                                                                                                                                                                                                  | 2186.52          |                      |                                                                  |  |  |
| The second se                                                                                                                                                                                                                                                                                                                                                                                                                                                                                                                                                                                     | BND FLOOR         361.36         259.42         259.42         259.42         259.42         259.42         2152.28         -         259.42         259.42         1345.18         807.11         4           BND FLOOR         391.36         259.42         259.42         259.42         2152.28         -         259.42         1345.18         807.11         4                                                                                                                                                                                                                                                                                                                                                                                                                                                                                                                                                                                                                                                                                                                                                                                                                                                                                                                                                                                                                                                                                                                                                                                                                                                                                                                                                                                                                                                                                                                                                                                                                                                                                                                                                         |                                                                     |                                |                      |                                                                               |                            |                                                                                                                  |                                                                                                                                                                                                                                                                                                                                                                                                                                                                                                                                                                                                                                                                                                                                                                                                                                                                                                                                                                                                                                                                                                                                                                                                                                                                                                                                                                                                                                                                                                                                                                                                                                                                                                                                                                                                                                                                                                                                                                                                                                                                                                                        |                     |                                                                           | *                                                                                                              | 19.58                                                                                                           |                                                                                                                                                                                                                                                                                                                                                                                                                                                                                                                                                                                                                                                                                                                                                                                                                                                                                                                                                                                                                                                                                                                                                                                                                                                                                                                                                                                                                                          |                  |                      |                                                                  |  |  |
|                                                                                                                                                                                                                                                                                                                                                                                                                                                                                                                                                                                                                                                                                                     | 4TH FLOOR 191.36 259.42 - 259.42 259.42 347.48 415.75 1892.86 259.42 259.42 518.84 1163.04 709.0                                                                                                                                                                                                                                                                                                                                                                                                                                                                                                                                                                                                                                                                                                                                                                                                                                                                                                                                                                                                                                                                                                                                                                                                                                                                                                                                                                                                                                                                                                                                                                                                                                                                                                                                                                                                                                                                                                                                                                                                                               |                                                                     |                                |                      |                                                                               |                            |                                                                                                                  |                                                                                                                                                                                                                                                                                                                                                                                                                                                                                                                                                                                                                                                                                                                                                                                                                                                                                                                                                                                                                                                                                                                                                                                                                                                                                                                                                                                                                                                                                                                                                                                                                                                                                                                                                                                                                                                                                                                                                                                                                                                                                                                        |                     |                                                                           |                                                                                                                | *                                                                                                               |                                                                                                                                                                                                                                                                                                                                                                                                                                                                                                                                                                                                                                                                                                                                                                                                                                                                                                                                                                                                                                                                                                                                                                                                                                                                                                                                                                                                                                          |                  |                      |                                                                  |  |  |
|                                                                                                                                                                                                                                                                                                                                                                                                                                                                                                                                                                                                                                                                                                     | §7H FLOOR         381.36         259.42         -         259.42         347.48         415.76         1892.85         259.42         259.42         518.84         1183.04         709.82         8           67H FLOOR         -         -         -         347.48         415.76         763.24         -         -         477.03         286.22         0                                                                                                                                                                                                                                                                                                                                                                                                                                                                                                                                                                                                                                                                                                                                                                                                                                                                                                                                                                                                                                                                                                                                                                                                                                                                                                                                                                                                                                                                                                                                                                                                                                                                                                                                                                |                                                                     |                                |                      |                                                                               |                            |                                                                                                                  |                                                                                                                                                                                                                                                                                                                                                                                                                                                                                                                                                                                                                                                                                                                                                                                                                                                                                                                                                                                                                                                                                                                                                                                                                                                                                                                                                                                                                                                                                                                                                                                                                                                                                                                                                                                                                                                                                                                                                                                                                                                                                                                        |                     |                                                                           |                                                                                                                |                                                                                                                 |                                                                                                                                                                                                                                                                                                                                                                                                                                                                                                                                                                                                                                                                                                                                                                                                                                                                                                                                                                                                                                                                                                                                                                                                                                                                                                                                                                                                                                          |                  | 0 46                 |                                                                  |  |  |
| SENTORE-                                                                                                                                                                                                                                                                                                                                                                                                                                                                                                                                                                                                                                                                                            | LOOR ·                                                                                                                                                                                                                                                                                                                                                                                                                                                                                                                                                                                                                                                                                                                                                                                                                                                                                                                                                                                                                                                                                                                                                                                                                                                                                                                                                                                                                                                                                                                                                                                                                                                                                                                                                                                                                                                                                                                                                                                                                                                                                                                         | · · · · ·                                                           |                                | 763.24 -<br>763.24 - |                                                                               | 477.03 286.<br>477.03 286. |                                                                                                                  | TAT.                                                                                                                                                                                                                                                                                                                                                                                                                                                                                                                                                                                                                                                                                                                                                                                                                                                                                                                                                                                                                                                                                                                                                                                                                                                                                                                                                                                                                                                                                                                                                                                                                                                                                                                                                                                                                                                                                                                                                                                                                                                                                                                   | -5.26               |                                                                           |                                                                                                                |                                                                                                                 |                                                                                                                                                                                                                                                                                                                                                                                                                                                                                                                                                                                                                                                                                                                                                                                                                                                                                                                                                                                                                                                                                                                                                                                                                                                                                                                                                                                                                                          |                  |                      |                                                                  |  |  |
| 9794                                                                                                                                                                                                                                                                                                                                                                                                                                                                                                                                                                                                                                                                                                | LOOR                                                                                                                                                                                                                                                                                                                                                                                                                                                                                                                                                                                                                                                                                                                                                                                                                                                                                                                                                                                                                                                                                                                                                                                                                                                                                                                                                                                                                                                                                                                                                                                                                                                                                                                                                                                                                                                                                                                                                                                                                                                                                                                           | • • • •                                                             |                                | 763,24 -             | •                                                                             | 477.03 286.                |                                                                                                                  |                                                                                                                                                                                                                                                                                                                                                                                                                                                                                                                                                                                                                                                                                                                                                                                                                                                                                                                                                                                                                                                                                                                                                                                                                                                                                                                                                                                                                                                                                                                                                                                                                                                                                                                                                                                                                                                                                                                                                                                                                                                                                                                        | /                   |                                                                           |                                                                                                                |                                                                                                                 |                                                                                                                                                                                                                                                                                                                                                                                                                                                                                                                                                                                                                                                                                                                                                                                                                                                                                                                                                                                                                                                                                                                                                                                                                                                                                                                                                                                                                                          |                  |                      |                                                                  |  |  |
| Conception in succession                                                                                                                                                                                                                                                                                                                                                                                                                                                                                                                                                                                                                                                                            | LOOR                                                                                                                                                                                                                                                                                                                                                                                                                                                                                                                                                                                                                                                                                                                                                                                                                                                                                                                                                                                                                                                                                                                                                                                                                                                                                                                                                                                                                                                                                                                                                                                                                                                                                                                                                                                                                                                                                                                                                                                                                                                                                                                           | · · · · ·                                                           | 347.48 415.76<br>347.48 415.76 | 763.24 -<br>763.24 - |                                                                               | 477.03 286.<br>477.03 286. |                                                                                                                  |                                                                                                                                                                                                                                                                                                                                                                                                                                                                                                                                                                                                                                                                                                                                                                                                                                                                                                                                                                                                                                                                                                                                                                                                                                                                                                                                                                                                                                                                                                                                                                                                                                                                                                                                                                                                                                                                                                                                                                                                                                                                                                                        |                     |                                                                           |                                                                                                                |                                                                                                                 |                                                                                                                                                                                                                                                                                                                                                                                                                                                                                                                                                                                                                                                                                                                                                                                                                                                                                                                                                                                                                                                                                                                                                                                                                                                                                                                                                                                                                                          |                  |                      |                                                                  |  |  |
| 427H                                                                                                                                                                                                                                                                                                                                                                                                                                                                                                                                                                                                                                                                                                | LOOR                                                                                                                                                                                                                                                                                                                                                                                                                                                                                                                                                                                                                                                                                                                                                                                                                                                                                                                                                                                                                                                                                                                                                                                                                                                                                                                                                                                                                                                                                                                                                                                                                                                                                                                                                                                                                                                                                                                                                                                                                                                                                                                           | •                                                                   |                                | 763.24               |                                                                               | 477.03 286.                |                                                                                                                  | 01                                                                                                                                                                                                                                                                                                                                                                                                                                                                                                                                                                                                                                                                                                                                                                                                                                                                                                                                                                                                                                                                                                                                                                                                                                                                                                                                                                                                                                                                                                                                                                                                                                                                                                                                                                                                                                                                                                                                                                                                                                                                                                                     | 1                   |                                                                           |                                                                                                                | 2                                                                                                               |                                                                                                                                                                                                                                                                                                                                                                                                                                                                                                                                                                                                                                                                                                                                                                                                                                                                                                                                                                                                                                                                                                                                                                                                                                                                                                                                                                                                                                          |                  |                      |                                                                  |  |  |
| 1474                                                                                                                                                                                                                                                                                                                                                                                                                                                                                                                                                                                                                                                                                                | LOOR                                                                                                                                                                                                                                                                                                                                                                                                                                                                                                                                                                                                                                                                                                                                                                                                                                                                                                                                                                                                                                                                                                                                                                                                                                                                                                                                                                                                                                                                                                                                                                                                                                                                                                                                                                                                                                                                                                                                                                                                                                                                                                                           |                                                                     | 347.48 415.76                  | 763.24 -             | •                                                                             | 477.03 286.<br>477.03 286. |                                                                                                                  | 10                                                                                                                                                                                                                                                                                                                                                                                                                                                                                                                                                                                                                                                                                                                                                                                                                                                                                                                                                                                                                                                                                                                                                                                                                                                                                                                                                                                                                                                                                                                                                                                                                                                                                                                                                                                                                                                                                                                                                                                                                                                                                                                     | A                   |                                                                           |                                                                                                                |                                                                                                                 |                                                                                                                                                                                                                                                                                                                                                                                                                                                                                                                                                                                                                                                                                                                                                                                                                                                                                                                                                                                                                                                                                                                                                                                                                                                                                                                                                                                                                                          |                  |                      |                                                                  |  |  |
|                                                                                                                                                                                                                                                                                                                                                                                                                                                                                                                                                                                                                                                                                                     |                                                                                                                                                                                                                                                                                                                                                                                                                                                                                                                                                                                                                                                                                                                                                                                                                                                                                                                                                                                                                                                                                                                                                                                                                                                                                                                                                                                                                                                                                                                                                                                                                                                                                                                                                                                                                                                                                                                                                                                                                                                                                                                                | 1306.10 787.26 1306.10 1424.18                                      |                                |                      | 8.84 1306.10 1824.94                                                          | 10866.70 6520              | .02 28                                                                                                           |                                                                                                                                                                                                                                                                                                                                                                                                                                                                                                                                                                                                                                                                                                                                                                                                                                                                                                                                                                                                                                                                                                                                                                                                                                                                                                                                                                                                                                                                                                                                                                                                                                                                                                                                                                                                                                                                                                                                                                                                                                                                                                                        | $\langle \ \rangle$ |                                                                           |                                                                                                                |                                                                                                                 |                                                                                                                                                                                                                                                                                                                                                                                                                                                                                                                                                                                                                                                                                                                                                                                                                                                                                                                                                                                                                                                                                                                                                                                                                                                                                                                                                                                                                                          |                  |                      |                                                                  |  |  |
| Ph                                                                                                                                                                                                                                                                                                                                                                                                                                                                                                                                                                                                                                                                                                  | ase 1 - Buildir                                                                                                                                                                                                                                                                                                                                                                                                                                                                                                                                                                                                                                                                                                                                                                                                                                                                                                                                                                                                                                                                                                                                                                                                                                                                                                                                                                                                                                                                                                                                                                                                                                                                                                                                                                                                                                                                                                                                                                                                                                                                                                                | ng A to F - FSI = 6632.                                             |                                | i.                   |                                                                               |                            |                                                                                                                  |                                                                                                                                                                                                                                                                                                                                                                                                                                                                                                                                                                                                                                                                                                                                                                                                                                                                                                                                                                                                                                                                                                                                                                                                                                                                                                                                                                                                                                                                                                                                                                                                                                                                                                                                                                                                                                                                                                                                                                                                                                                                                                                        | 1                   |                                                                           |                                                                                                                |                                                                                                                 |                                                                                                                                                                                                                                                                                                                                                                                                                                                                                                                                                                                                                                                                                                                                                                                                                                                                                                                                                                                                                                                                                                                                                                                                                                                                                                                                                                                                                                          |                  | 12                   |                                                                  |  |  |
| 5.00-                                                                                                                                                                                                                                                                                                                                                                                                                                                                                                                                                                                                                                                                                               |                                                                                                                                                                                                                                                                                                                                                                                                                                                                                                                                                                                                                                                                                                                                                                                                                                                                                                                                                                                                                                                                                                                                                                                                                                                                                                                                                                                                                                                                                                                                                                                                                                                                                                                                                                                                                                                                                                                                                                                                                                                                                                                                |                                                                     | -35.63                         |                      |                                                                               |                            | ۲                                                                                                                | 2                                                                                                                                                                                                                                                                                                                                                                                                                                                                                                                                                                                                                                                                                                                                                                                                                                                                                                                                                                                                                                                                                                                                                                                                                                                                                                                                                                                                                                                                                                                                                                                                                                                                                                                                                                                                                                                                                                                                                                                                                                                                                                                      | mmmmm               |                                                                           |                                                                                                                |                                                                                                                 |                                                                                                                                                                                                                                                                                                                                                                                                                                                                                                                                                                                                                                                                                                                                                                                                                                                                                                                                                                                                                                                                                                                                                                                                                                                                                                                                                                                                                                          | 5.89-            | 24.4                 |                                                                  |  |  |
| 9.00                                                                                                                                                                                                                                                                                                                                                                                                                                                                                                                                                                                                                                                                                                | 1                                                                                                                                                                                                                                                                                                                                                                                                                                                                                                                                                                                                                                                                                                                                                                                                                                                                                                                                                                                                                                                                                                                                                                                                                                                                                                                                                                                                                                                                                                                                                                                                                                                                                                                                                                                                                                                                                                                                                                                                                                                                                                                              |                                                                     | 30.03                          | 3                    |                                                                               |                            |                                                                                                                  | -22.3                                                                                                                                                                                                                                                                                                                                                                                                                                                                                                                                                                                                                                                                                                                                                                                                                                                                                                                                                                                                                                                                                                                                                                                                                                                                                                                                                                                                                                                                                                                                                                                                                                                                                                                                                                                                                                                                                                                                                                                                                                                                                                                  |                     |                                                                           |                                                                                                                |                                                                                                                 |                                                                                                                                                                                                                                                                                                                                                                                                                                                                                                                                                                                                                                                                                                                                                                                                                                                                                                                                                                                                                                                                                                                                                                                                                                                                                                                                                                                                                                          | -2               |                      |                                                                  |  |  |
|                                                                                                                                                                                                                                                                                                                                                                                                                                                                                                                                                                                                                                                                                                     |                                                                                                                                                                                                                                                                                                                                                                                                                                                                                                                                                                                                                                                                                                                                                                                                                                                                                                                                                                                                                                                                                                                                                                                                                                                                                                                                                                                                                                                                                                                                                                                                                                                                                                                                                                                                                                                                                                                                                                                                                                                                                                                                |                                                                     |                                |                      |                                                                               |                            |                                                                                                                  |                                                                                                                                                                                                                                                                                                                                                                                                                                                                                                                                                                                                                                                                                                                                                                                                                                                                                                                                                                                                                                                                                                                                                                                                                                                                                                                                                                                                                                                                                                                                                                                                                                                                                                                                                                                                                                                                                                                                                                                                                                                                                                                        |                     |                                                                           |                                                                                                                |                                                                                                                 |                                                                                                                                                                                                                                                                                                                                                                                                                                                                                                                                                                                                                                                                                                                                                                                                                                                                                                                                                                                                                                                                                                                                                                                                                                                                                                                                                                                                                                          |                  |                      |                                                                  |  |  |
|                                                                                                                                                                                                                                                                                                                                                                                                                                                                                                                                                                                                                                                                                                     |                                                                                                                                                                                                                                                                                                                                                                                                                                                                                                                                                                                                                                                                                                                                                                                                                                                                                                                                                                                                                                                                                                                                                                                                                                                                                                                                                                                                                                                                                                                                                                                                                                                                                                                                                                                                                                                                                                                                                                                                                                                                                                                                |                                                                     |                                |                      |                                                                               |                            |                                                                                                                  |                                                                                                                                                                                                                                                                                                                                                                                                                                                                                                                                                                                                                                                                                                                                                                                                                                                                                                                                                                                                                                                                                                                                                                                                                                                                                                                                                                                                                                                                                                                                                                                                                                                                                                                                                                                                                                                                                                                                                                                                                                                                                                                        |                     |                                                                           |                                                                                                                |                                                                                                                 |                                                                                                                                                                                                                                                                                                                                                                                                                                                                                                                                                                                                                                                                                                                                                                                                                                                                                                                                                                                                                                                                                                                                                                                                                                                                                                                                                                                                                                          |                  |                      |                                                                  |  |  |
| 1                                                                                                                                                                                                                                                                                                                                                                                                                                                                                                                                                                                                                                                                                                   |                                                                                                                                                                                                                                                                                                                                                                                                                                                                                                                                                                                                                                                                                                                                                                                                                                                                                                                                                                                                                                                                                                                                                                                                                                                                                                                                                                                                                                                                                                                                                                                                                                                                                                                                                                                                                                                                                                                                                                                                                                                                                                                                |                                                                     |                                |                      |                                                                               |                            | - 00                                                                                                             |                                                                                                                                                                                                                                                                                                                                                                                                                                                                                                                                                                                                                                                                                                                                                                                                                                                                                                                                                                                                                                                                                                                                                                                                                                                                                                                                                                                                                                                                                                                                                                                                                                                                                                                                                                                                                                                                                                                                                                                                                                                                                                                        |                     |                                                                           |                                                                                                                |                                                                                                                 |                                                                                                                                                                                                                                                                                                                                                                                                                                                                                                                                                                                                                                                                                                                                                                                                                                                                                                                                                                                                                                                                                                                                                                                                                                                                                                                                                                                                                                          |                  |                      |                                                                  |  |  |
|                                                                                                                                                                                                                                                                                                                                                                                                                                                                                                                                                                                                                                                                                                     |                                                                                                                                                                                                                                                                                                                                                                                                                                                                                                                                                                                                                                                                                                                                                                                                                                                                                                                                                                                                                                                                                                                                                                                                                                                                                                                                                                                                                                                                                                                                                                                                                                                                                                                                                                                                                                                                                                                                                                                                                                                                                                                                |                                                                     |                                |                      |                                                                               |                            | - 12.                                                                                                            | 1                                                                                                                                                                                                                                                                                                                                                                                                                                                                                                                                                                                                                                                                                                                                                                                                                                                                                                                                                                                                                                                                                                                                                                                                                                                                                                                                                                                                                                                                                                                                                                                                                                                                                                                                                                                                                                                                                                                                                                                                                                                                                                                      |                     |                                                                           |                                                                                                                |                                                                                                                 |                                                                                                                                                                                                                                                                                                                                                                                                                                                                                                                                                                                                                                                                                                                                                                                                                                                                                                                                                                                                                                                                                                                                                                                                                                                                                                                                                                                                                                          |                  |                      |                                                                  |  |  |
|                                                                                                                                                                                                                                                                                                                                                                                                                                                                                                                                                                                                                                                                                                     |                                                                                                                                                                                                                                                                                                                                                                                                                                                                                                                                                                                                                                                                                                                                                                                                                                                                                                                                                                                                                                                                                                                                                                                                                                                                                                                                                                                                                                                                                                                                                                                                                                                                                                                                                                                                                                                                                                                                                                                                                                                                                                                                |                                                                     |                                |                      |                                                                               |                            |                                                                                                                  |                                                                                                                                                                                                                                                                                                                                                                                                                                                                                                                                                                                                                                                                                                                                                                                                                                                                                                                                                                                                                                                                                                                                                                                                                                                                                                                                                                                                                                                                                                                                                                                                                                                                                                                                                                                                                                                                                                                                                                                                                                                                                                                        |                     |                                                                           | The second s |                                                                                                                 |                                                                                                                                                                                                                                                                                                                                                                                                                                                                                                                                                                                                                                                                                                                                                                                                                                                                                                                                                                                                                                                                                                                                                                                                                                                                                                                                                                                                                                          |                  |                      |                                                                  |  |  |
|                                                                                                                                                                                                                                                                                                                                                                                                                                                                                                                                                                                                                                                                                                     |                                                                                                                                                                                                                                                                                                                                                                                                                                                                                                                                                                                                                                                                                                                                                                                                                                                                                                                                                                                                                                                                                                                                                                                                                                                                                                                                                                                                                                                                                                                                                                                                                                                                                                                                                                                                                                                                                                                                                                                                                                                                                                                                |                                                                     |                                |                      |                                                                               |                            | and the factor of the second | 1999 Kalanton (n. 1999 - 1999 - 1997 - 1997 - 1997 - 1997 - 1997 - 1997 - 1997 - 1997 - 1997 - 1997 - 1997 - 1997 - 1997 - 1997 - 1997 - 1997 - 1997 - 1997 - 1997 - 1997 - 1997 - 1997 - 1997 - 1997 - 1997 - 1997 - 1997 - 1997 - 1997 - 1997 - 1997 - 1997 - 1997 - 1997 - 1997 - 1997 - 1997 - 1997 - 1997 - 1997 - 1997 - 1997 - 1997 - 1997 - 1997 - 1997 - 1997 - 1997 - 1997 - 1997 - 1997 - 1997 - 1997 - 1997 - 1997 - 1997 - 1997 - 1997 - 1997 - 1997 - 1997 - 1997 - 1997 - 1997 - 1997 - 1997 - 1997 - 1997 - 1997 - 1997 - 1997 - 1997 - 1997 - 1997 - 1997 - 1997 - 1997 - 1997 - 1997 - 1997 - 1997 - 1997 - 1997 - 1997 - 1997 - 1997 - 1997 - 1997 - 1997 - 1997 - 1997 - 1997 - 1997 - 1997 - 1997 - 1997 - 1997 - 1997 - 1997 - 1997 - 1997 - 1997 - 1997 - 1997 - 1997 - 1997 - 1997 - 1997 - 1997 - 1997 - 1997 - 1997 - 1997 - 1997 - 1997 - 1997 - 1997 - 1997 - 1997 - 1997 - 1997 - 1997 - 1997 - 1997 - 1997 - 1997 - 1997 - 1997 - 1997 - 1997 - 1997 - 1997 - 1997 - 1997 - 1997 - 1997 - 1997 - 1997 - 1997 - 1997 - 1997 - 1997 - 1997 - 1997 - 1997 - 1997 - 1997 - 1997 - 1997 - 1997 - 1997 - 1997 - 1997 - 1997 - 1997 - 1997 - 1997 - 1997 - 1997 - 1997 - 1997 - 1997 - 1997 - 1997 - 1997 - 1997 - 1997 - 1997 - 1997 - 1997 - 1997 - 1997 - 1997 - 1997 - 1997 - 1997 - 1997 - 1997 - 1997 - 1997 - 1997 - 1997 - 1997 - 1997 - 1997 - 1997 - 1997 - 1997 - 1997 - 1997 - 1997 - 1997 - 1997 - 1997 - 1997 - 1997 - 1997 - 1997 - 1997 - 1997 - 1997 - 1997 - 1997 - 1997 - 1997 - 1997 - 1997 - 1997 - 1997 - 1997 - 1997 - 1997 - 1997 - 1997 - 1997 - 1997 - 1997 - 1997 - 1997 - 1997 - 1997 - 1997 - 1997 - 1997 - 1997 - 1997 - 1997 - 1997 - 1997 - 1997 - 1997 - 1997 - 1997 - 1997 - 1997 - 1997 - 1997 - 1997 - 1997 - 1997 - 1997 - 1997 - 1997 - 1997 - 1997 - 1997 - 1997 - 1997 - 1997 - 1997 - 1997 - 1997 - 1997 - 1997 - 1997 - 1997 - 1997 - 1997 - 1997 - 1997 - 1997 - 1997 - 1997 - 1997 - 1997 - 1997 - 1997 - 1997 - 1997 - 1997 - 1997 - 1997 - 1997 - 1997 - 1997 - 1997 - 1997 - 1997 - 1997 - 1997 - 1997 - 1997 - 1997 - 1997 - 1997 - 1997 - 1997 | - Contraction       |                                                                           |                                                                                                                | and a to the second the | the second s |                  |                      |                                                                  |  |  |
|                                                                                                                                                                                                                                                                                                                                                                                                                                                                                                                                                                                                                                                                                                     |                                                                                                                                                                                                                                                                                                                                                                                                                                                                                                                                                                                                                                                                                                                                                                                                                                                                                                                                                                                                                                                                                                                                                                                                                                                                                                                                                                                                                                                                                                                                                                                                                                                                                                                                                                                                                                                                                                                                                                                                                                                                                                                                |                                                                     |                                |                      |                                                                               |                            |                                                                                                                  |                                                                                                                                                                                                                                                                                                                                                                                                                                                                                                                                                                                                                                                                                                                                                                                                                                                                                                                                                                                                                                                                                                                                                                                                                                                                                                                                                                                                                                                                                                                                                                                                                                                                                                                                                                                                                                                                                                                                                                                                                                                                                                                        |                     |                                                                           |                                                                                                                |                                                                                                                 |                                                                                                                                                                                                                                                                                                                                                                                                                                                                                                                                                                                                                                                                                                                                                                                                                                                                                                                                                                                                                                                                                                                                                                                                                                                                                                                                                                                                                                          |                  |                      |                                                                  |  |  |
| OPEN SPACE 1 AREA                                                                                                                                                                                                                                                                                                                                                                                                                                                                                                                                                                                                                                                                                   |                                                                                                                                                                                                                                                                                                                                                                                                                                                                                                                                                                                                                                                                                                                                                                                                                                                                                                                                                                                                                                                                                                                                                                                                                                                                                                                                                                                                                                                                                                                                                                                                                                                                                                                                                                                                                                                                                                                                                                                                                                                                                                                                |                                                                     |                                |                      |                                                                               |                            | 19.13                                                                                                            | *                                                                                                                                                                                                                                                                                                                                                                                                                                                                                                                                                                                                                                                                                                                                                                                                                                                                                                                                                                                                                                                                                                                                                                                                                                                                                                                                                                                                                                                                                                                                                                                                                                                                                                                                                                                                                                                                                                                                                                                                                                                                                                                      |                     |                                                                           |                                                                                                                |                                                                                                                 |                                                                                                                                                                                                                                                                                                                                                                                                                                                                                                                                                                                                                                                                                                                                                                                                                                                                                                                                                                                                                                                                                                                                                                                                                                                                                                                                                                                                                                          |                  |                      |                                                                  |  |  |
| DIAGRAM<br>(SCALE 1:200)                                                                                                                                                                                                                                                                                                                                                                                                                                                                                                                                                                                                                                                                            |                                                                                                                                                                                                                                                                                                                                                                                                                                                                                                                                                                                                                                                                                                                                                                                                                                                                                                                                                                                                                                                                                                                                                                                                                                                                                                                                                                                                                                                                                                                                                                                                                                                                                                                                                                                                                                                                                                                                                                                                                                                                                                                                |                                                                     |                                |                      |                                                                               |                            | OPEN SPACE 2 AREA                                                                                                |                                                                                                                                                                                                                                                                                                                                                                                                                                                                                                                                                                                                                                                                                                                                                                                                                                                                                                                                                                                                                                                                                                                                                                                                                                                                                                                                                                                                                                                                                                                                                                                                                                                                                                                                                                                                                                                                                                                                                                                                                                                                                                                        |                     |                                                                           |                                                                                                                | 2                                                                                                               | OPEN SPACE 3 AREA 2                                                                                                                                                                                                                                                                                                                                                                                                                                                                                                                                                                                                                                                                                                                                                                                                                                                                                                                                                                                                                                                                                                                                                                                                                                                                                                                                                                                                                      |                  |                      |                                                                  |  |  |