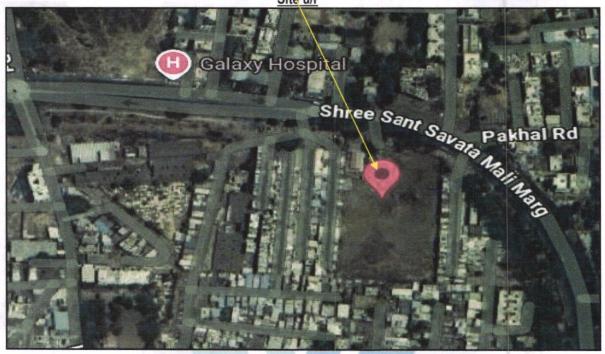

# MASTER VALUATION REPORT

Details of the property under consideration:

Name of Project: "Bait E Muhammad Phase 1"

"Bait E Muhammad Phase 1" Proposed Residential Building on Survey No. 3/1/5/2 to 3/1/8/2, Village – Wadala Shiwar, Near Near Vitthal Rukhmai Mandir Khode Nagar, Link Road, Opp. Khode Nagar, Shree Sant Savata Mali Marg, Nashik, Taluka - Nashik, District - Nashik, PIN Code - 422 006, State - Maharashtra, Country - India.

#### 1. Location Details:

The property is situated at "Bait E Muhammad Phase 1" Proposed Residential Building on Survey No. 3/1/5/2 to 3/1/8/2, Village - Wadala Shiwar, Near Near Vitthal Rukhmai Mandir Khode Nagar, Link Road, Opp. Khode Nagar, Shree Sant Savata Mali Marg, Nashik, Taluka - Nashik, District - Nashik, PIN Code - 422 006, State -Maharashtra, Country - India. It is about 7.0 Km. travel distance from Nashik Railway Station Surface transport to the property is by buses, Auto, taxis & private vehicles. Surface transport to the property is by buses, taxis & private vehicles. The property is in developing locality. All the amenities like shops, banks, hotels, markets, schools, hospitals, etc. are all available in the surrounding locality. The locality is middle class & developing.