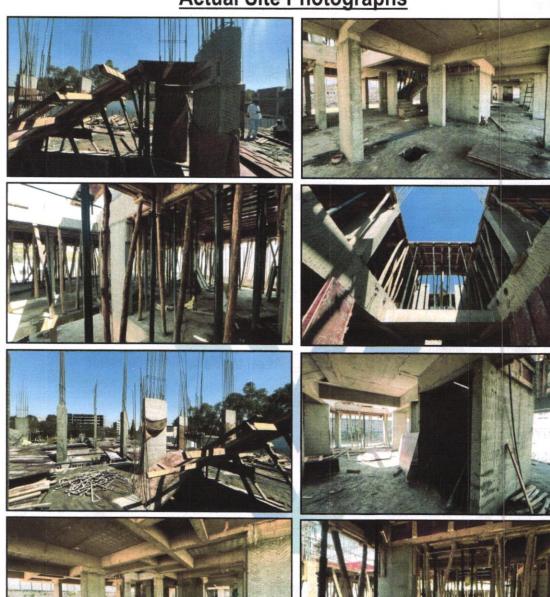

#### LEVEL OF COMPLETEION:

| Building | Present Stage of Construction                    | Percentage of work completion |
|----------|--------------------------------------------------|-------------------------------|
| A to F   | RCC work upto 2 <sup>nd</sup> slab is completed. | 15%                           |

#### DATE OF COMPLETION & FUTURE LIFE:

Expected completion date as informed by builder is December -2027

Future estimated life of the Structure is 60 years (after completion) Subject to proper, preventive periodic maintenance & Structural repairs