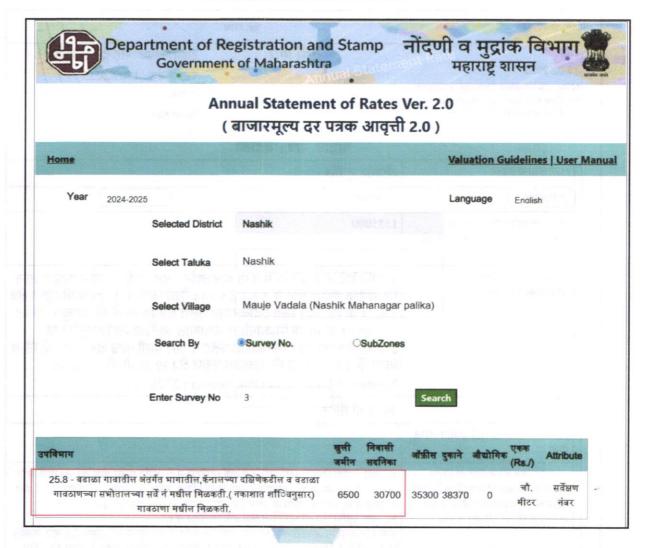

| 6.                | Loca    | tion of property                                       | - :  | 1 1 2 2 2 2 2 2 2 2 2 2 2 2 2 2 2 2 2 2                                                                                                                                                                                    |
|-------------------|---------|--------------------------------------------------------|------|----------------------------------------------------------------------------------------------------------------------------------------------------------------------------------------------------------------------------|
|                   | a)      | Plot No. / Survey No.                                  | 2 1: | Survey No. 3/1/5/2 to 3/1/8/2                                                                                                                                                                                              |
| - William         | b)      | Door No.                                               | :    | Not applicable                                                                                                                                                                                                             |
| Le <sup>1</sup> s | c)      | Survey No. 3/1/5/2 to 3/1/8/2, Village – Wadala Shiwar |      |                                                                                                                                                                                                                            |
| 110               | d)      | Ward / Taluka                                          | :    | Taluka -Nashik                                                                                                                                                                                                             |
| 46(4)             | e)      | Mandal / District                                      | :    | Dist Nashik                                                                                                                                                                                                                |
| 7.                | par eni | al address of the property                             |      | "Bait E Muhammad Phase 1" Proposed Residential Building on Survey No. 3/1/5/2 to 3/1/8/2, Village – Wadala Shiwar, Near Near Vitthal Rukhmai Mandir Khode Nagar, Link Road, Opp. Khode Nagar, Shree Sant Savata Mali Marg, |