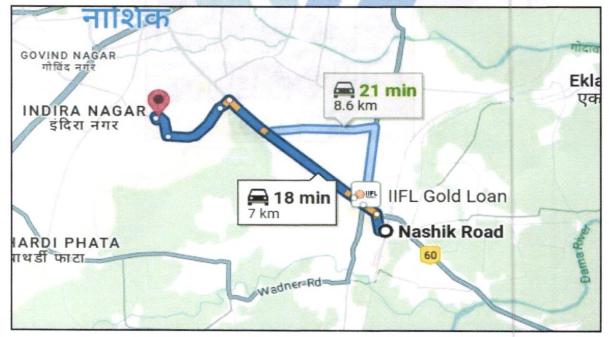

#### 1. Location Details:

The property is situated at "Bait E Muhammad Phase 1" Proposed Residential Building on Survey No. 3/1/5/2 to 3/1/8/2, Village - Wadala Shiwar, Near Near Vitthal Rukhmai Mandir Khode Nagar, Link Road, Opp. Khode Nagar, Shree Sant Savata Mali Marg, Nashik, Taluka - Nashik, District - Nashik, PIN Code - 422 006, State -Maharashtra, Country - India. It is about 7.0 Km. travel distance from Nashik Railway Station Surface transport to the property is by buses, Auto, taxis & private vehicles. Surface transport to the property is by buses, taxis & private vehicles. The property is in developing locality. All the amenities like shops, banks, hotels, markets, schools, hospitals, etc. are all available in the surrounding locality. The locality is middle class & developing.