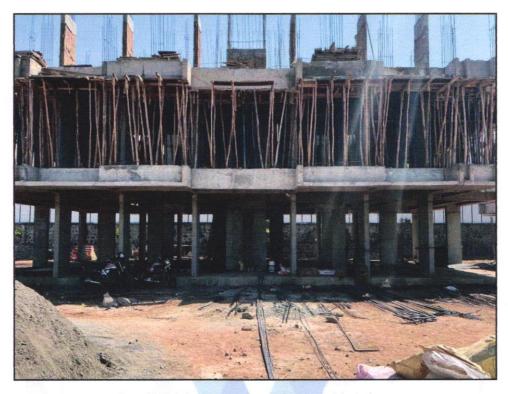

#### LEVEL OF COMPLETEION:

| Building | Present Stage of Construction                    | Percentage of work completion |
|----------|--------------------------------------------------|-------------------------------|
| A to F   | RCC work upto 2 <sup>nd</sup> slab is completed. | 15%                           |

#### DATE OF COMPLETION & FUTURE LIFE:

Expected completion date as informed by builder is December -2027

Future estimated life of the Structure is 60 years (after completion) Subject to proper, preventive periodic maintenance & Structural repairs