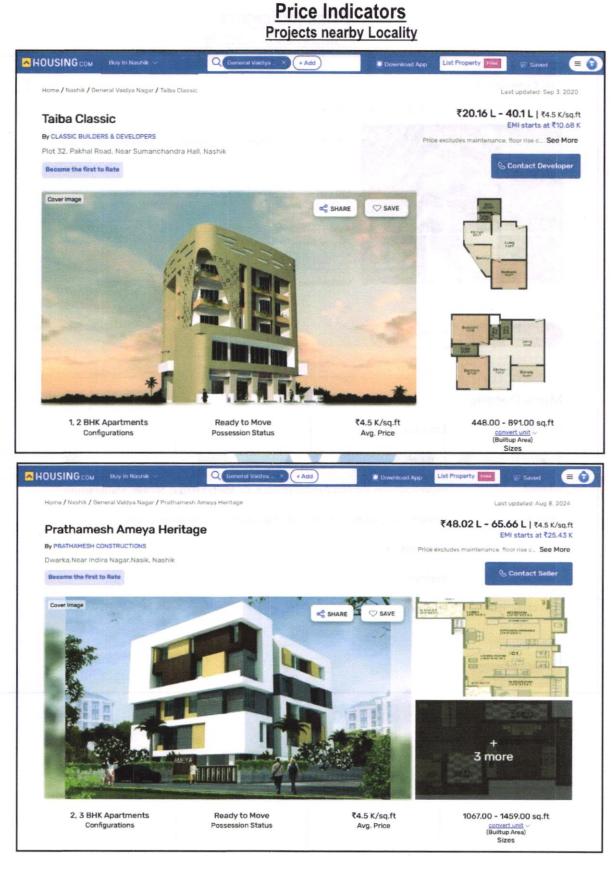

#### 1. Location Details:

The property is situated **"Unity Tower"** Proposed Building on Survey No. 484/1/A/B/1/1 to 6/A, Plot No. 3+4+5+6, Village – Nashik -2, Near General Arun Kumar Vaidya Nagar, Dwarka, Pakhal Road, Patidar Bhavan Road, Near NMC Water Tank, Taluka - Nashik, District - Nashik, PIN Code - 422 011, State - Maharashtra, Country - India. It is about 15.1 Km. travel distance from Nashik Railway Station Surface transport to the property is by buses, Auto, taxis & private vehicles. Surface transport to the property is by buses, taxis & private vehicles. The property is in developing locality. All the amenities like shops, banks, hotels, markets, schools, hospitals, etc. are all available in the surrounding locality. The locality is middle class & developing.