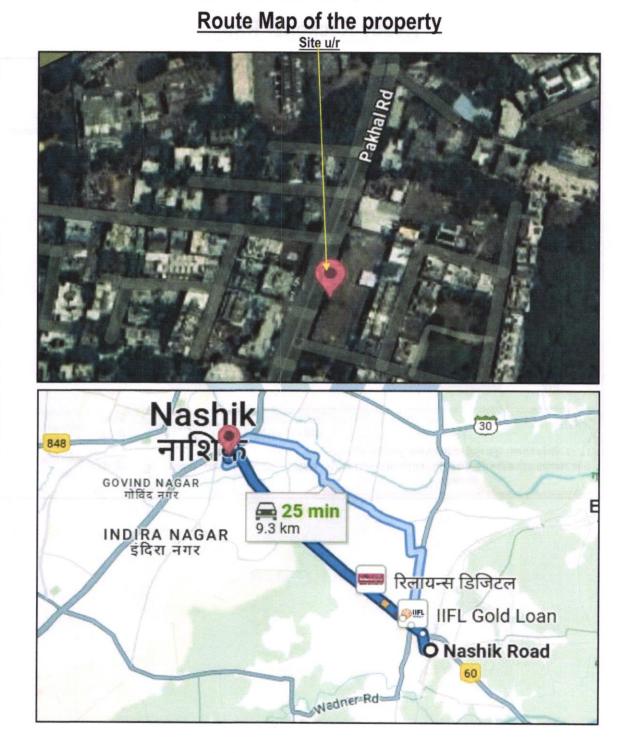

#### 1. Location Details:

The property is situated **"Unity Tower"** Proposed Building on Survey No. 484/1/A/B/1/1 to 6/A, Plot No. 3+4+5+6, Village – Nashik -2, Near General Arun Kumar Vaidya Nagar, Dwarka, Pakhal Road, Patidar Bhavan Road, Near NMC Water Tank, Taluka - Nashik, District - Nashik, PIN Code - 422 011, State - Maharashtra, Country - India. It is about 15.1 Km. travel distance from Nashik Railway Station Surface transport to the property is by buses, Auto, taxis & private vehicles. Surface transport to the property is by buses, taxis & private vehicles. The property is in developing locality. All the amenities like shops, banks, hotels, markets, schools, hospitals, etc. are all available in the surrounding locality. The locality is middle class & developing.