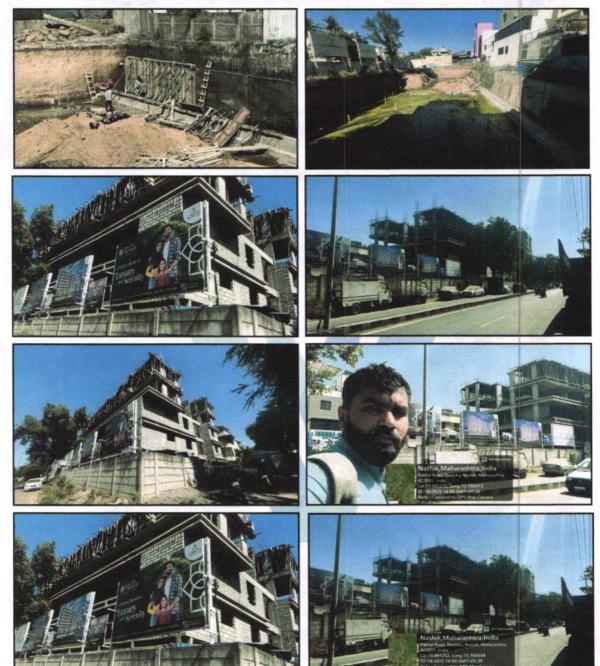

### Name of Project: "Unity Tower"

"Unity Tower" Proposed Building on Survey No. 484/1/A/B/1/1 to 6/A, Plot No. 3+4+5+6, Village - Nashik - 2, Near General Arun Kumar Vaidya Nagar, Dwarka, Pakhal Road / Patidar Bhavan Road, Near NMC Water Tank, Taluka - Nashik, District - Nashik, PIN Code - 422 011, State - Maharashtra, Country - India.

#### 1. Location Details:

The property is situated **"Unity Tower"** Proposed Building on Survey No. 484/1/A/B/1/1 to 6/A, Plot No. 3+4+5+6, Village – Nashik -2, Near General Arun Kumar Vaidya Nagar, Dwarka, Pakhal Road, Patidar Bhavan Road, Near NMC Water Tank, Taluka - Nashik, District - Nashik, PIN Code - 422 011, State - Maharashtra, Country - India. It is about 15.1 Km. travel distance from Nashik Railway Station Surface transport to the property is by buses, Auto, taxis & private vehicles. Surface transport to the property is by buses, taxis & private vehicles. The property is in developing locality. All the amenities like shops, banks, hotels, markets, schools, hospitals, etc. are all available in the surrounding locality. The locality is middle class & developing.