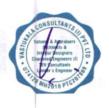

#### 1. Location Details:

The property is situated **"Unity Tower"** Proposed Building on Survey No. 484/1/A/B/1/1 to 6/A, Plot No. 3+4+5+6, Village – Nashik -2, Near General Arun Kumar Vaidya Nagar, Dwarka, Pakhal Road, Patidar Bhavan Road, Near NMC Water Tank, Taluka - Nashik, District - Nashik, PIN Code - 422 011, State - Maharashtra, Country - India. It is about 15.1 Km. travel distance from Nashik Railway Station Surface transport to the property is by buses, Auto, taxis & private vehicles. Surface transport to the property is by buses, taxis & private vehicles. The property is in developing locality. All the amenities like shops, banks, hotels, markets, schools, hospitals, etc. are all available in the surrounding locality. The locality is middle class & developing.