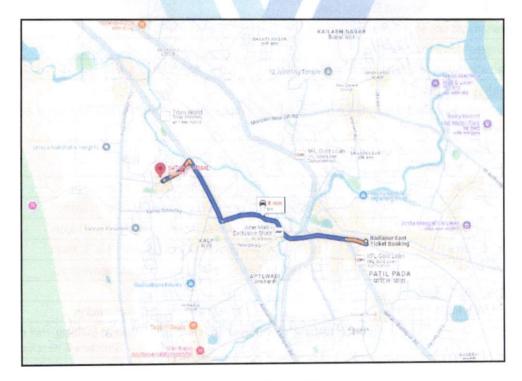

## Route Map of the property

Note: Red Place mark shows the exact location of the property

### Longitude Latitude: 19°10'14.3"N 73°13'34.5"E

Note: The Blue line shows the route to site distance from nearest Railway Station (Badlapur - 1.7 Km).