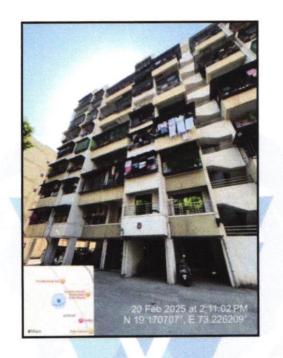

### Name of Owner : Mr. Yogendra Ashokkumar Mishra & Mrs. Sunita Yogendra Mishra

Residential Flat No. 206, 2<sup>nd</sup> Floor, Wing - D, "Satyam Prime", Satyam Prime A,B,C,D Wing Co.-Op. Hsg. Soc. Ltd., Near Yogeshwar Hotel, Village - Katrap, Taluka - Ambernath, District - Thane, Badlapur (East), PIN Code - 421 503, State - Maharashtra, India.

## VALUATION OPINION REPORT

This is to certify that the property bearing Residential Flat No. 206, 2<sup>nd</sup> Floor, Wing - D, **"Satyam Prime"**, Satyam Prime A,B,C,D Wing Co.-Op. Hsg. Soc. Ltd., Near Yogeshwar Hotel, Village - Katrap, Taluka - Ambernath, District - Thane, Badlapur (East), PIN Code - 421 503, State - Maharashtra, India belongs to **Mr. Yogendra Ashokkumar Mishra & Mrs. Sunita Yogendra Mishra**.

An ISO 9001 : 2015 Certified Company

| 4.  | Year of Construction                     | :   | 2013 (As per occupancy certificate)                                     |
|-----|------------------------------------------|-----|-------------------------------------------------------------------------|
| 5.  | Number of Floors                         | :   | 1 Basement + Ground + 7 Upper Floors                                    |
| 6.  | Type of Structure                        | :   | R.C.C. Framed Structure                                                 |
| 7.  | Number of Dwelling units in the building | :   | 2 <sup>nd</sup> Floor is having 6 Flats                                 |
| 8.  | Quality of Construction                  | :   | Good                                                                    |
| 9.  | Appearance of the Building               | :   | Good                                                                    |
| 10. | Maintenance of the Building              | :   | Good                                                                    |
| 11. | Facilities Available                     |     |                                                                         |
|     | Lift                                     | :   | 1Lift                                                                   |
|     | Protected Water Supply                   |     | Municipal Water Supply                                                  |
|     | Underground Sewerage                     | :   | Connected to Municipal Sewerage System                                  |
|     | Car parking - Open / Covered             | - : | Stilt / Open Parking                                                    |
|     | Is Compound wall existing?               | :   | Yes                                                                     |
|     | Is pavement laid around the Building     | :   | Yes                                                                     |
| Ш   | Residential Flat                         |     |                                                                         |
| 1.  | The floor in which the Flat is situated  | :   | 2 <sup>nd</sup> Floor                                                   |
| 2.  | Door No. of the Flat                     | :   | Residential Flat No. 206                                                |
| 3.  | Specifications of the Flat               |     |                                                                         |
|     | Roof                                     | :   | R. C. C. Slab                                                           |
|     | Flooring                                 | :   | Vitrified Tile Flooring                                                 |
|     | Doors                                    | :   | Teak Wood Door frame with Solid flush door                              |
|     | Windows                                  | :   | Powder coated Aluminum sliding windows                                  |
|     | Fittings                                 | :   | Concealed plumbing with C.P. fittings. Electrical wiring with concealed |
|     | Finishing                                | :   | Cement Plastering with POP false Celling                                |
| 4.  | House Tax                                |     |                                                                         |
|     | Assessment No.                           | :   | Details not available                                                   |
|     | Tax paid in the name of                  | :   | Details not available                                                   |
|     | Tax amount                               | :   | Details not available                                                   |
| 5.  | Electricity Service connection No.       | :   | Details not available                                                   |
|     | Meter Card is in the name of             | :   | Details not available                                                   |
| 6.  | How is the maintenance of the Flat?      | :   | Good                                                                    |