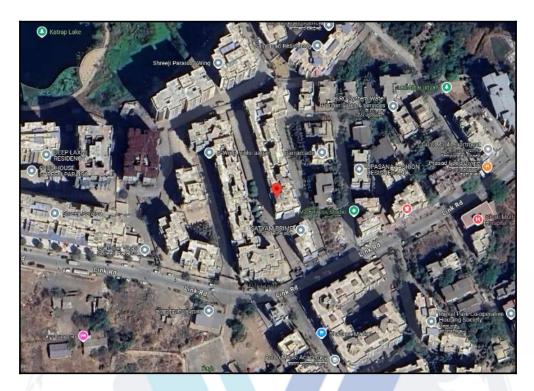

## Route Map of the property

Note: Red Place mark shows the exact location of the property

#### Longitude Latitude: 19°10'14.3"N 73°13'34.5"E

Note: The Blue line shows the route to site distance from nearest Railway Station (Badlapur - 1.7 Km).