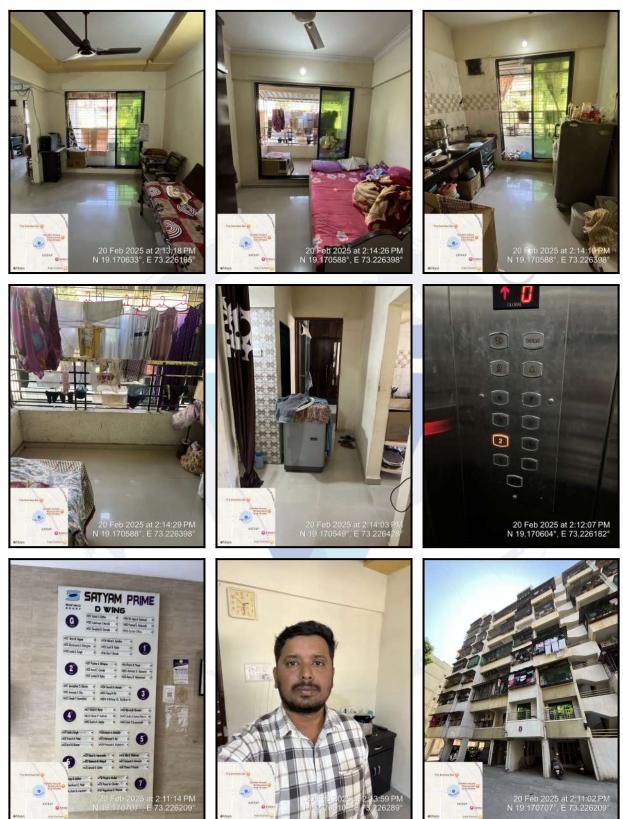

| Good                                        |
| Likely rental values in future                                                                                                                                                                                                     | Rs. 6,000/- Present rental income per month |
| Any likely income it may generate                                                                                                                                                                                                  | Rental Income                               |





## **Actual Site Photographs**







## Route Map of the property



Note: Red Place mark shows the exact location of the property



#### Longitude Latitude: 19°10'14.3"N 73°13'34.5"E

Note: The Blue line shows the route to site distance from nearest Railway Station (Badlapur - 1.7 Km).



## **Ready Reckoner Rate**

| 205                          | Departm<br>Registration<br>Government Of Ma | & Stamps