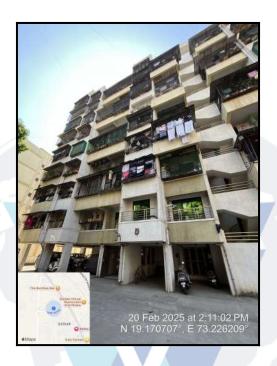

# Valuation Report of the Immovable Property

Details of the property under consideration:

Name of Owner : Mr. Yogendra Ashokkumar Mishra & Mrs. Sunita Yogendra Mishra

Residential Flat No. 206, 2<sup>nd</sup> Floor, Wing - D, "Satyam Prime", Satyam Prime A,B,C,D Wing Co.-Op. Hsg. Soc. Ltd., Near Yogeshwar Hotel, Village - Katrap, Taluka - Ambernath, District - Thane, Badlapur (East), PIN Code - 421 503, State - Maharashtra, India.

### VALUATION OPINION REPORT

This is to certify that the property bearing Residential Flat No. 206, 2<sup>nd</sup> Floor, Wing - D, **"Satyam Prime"**, Satyam Prime A,B,C,D Wing Co.-Op. Hsg. Soc. Ltd., Near Yogeshwar Hotel, Village - Katrap, Taluka - Ambernath, District - Thane, Badlapur (East), PIN Code - 421 503, State - Maharashtra, India belongs to **Mr. Yogendra Ashokkumar Mishra & Mrs. Sunita Yogendra Mishra**.