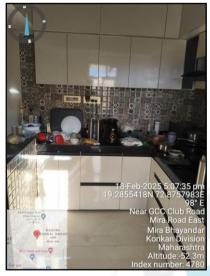

#### Regd. Office

B1-001, U/B Floor, BOOMERANG, Chandivali Farm Road, Powai, Andheri East, Mumbai: 400072, (M.S), India

**2247495919 2247495919** 

🚩 mumbai@vastukala.co.in www.vastukala.co.in

| III Residential Flat | III | Residential Flat |  |  |
|----------------------|-----|------------------|--|--|
|----------------------|-----|------------------|--|--|

Since 1989

| 1  | The floor in which the Flat is situated     | :  | 6th Floor                                                     |
|----|---------------------------------------------|----|---------------------------------------------------------------|
| 2  | Door No. of the Flat                        | :  | Residential Flat No. 605                                      |
| 3  | Specifications of the Flat                  | :  |                                                               |
|    | Roof                                        | :  | R.C.C. slab                                                   |
|    | Flooring                                    | :  | Vitrified tiles flooring                                      |
|    | Doors                                       | :  | Teak wood door framed with flush door                         |
|    | Windows                                     |    | Powder coated Aluminum sliding windows with M.S. Grill        |
|    | Fittings                                    | :  | Concealed plumbing with C.P. fittings. Electrical wiring with |
|    |                                             |    | Concealed.                                                    |
|    | Finishing                                   | :  | Cement Plastering + POP Finished                              |
| 4  | House Tax                                   |    |                                                               |
|    | Assessment No.                              | :  | Information not available                                     |
|    | Tax paid in the name of:                    | :  | Information not available TM                                  |
|    | Tax amount:                                 | :  | Information not available                                     |
| 5  | Electricity Service connection No.          | :  | Information not available                                     |
|    | Meter Card is in the name of                | :  | Information not available                                     |
| 6  | How is the maintenance of the Flat?         | :  | Good                                                          |
| 7  | Sale Deed executed in the name of           | :  | Mr. Lloyd Dsouza & Ameena Lloyd Dsouza                        |
| 8  | What is the undivided area of land as per   | :  | Information not available                                     |
|    | Sale Deed?                                  |    |                                                               |
| 9  | What is the plinth area of the Flat?        | :  | Built-up Area in Sq. Ft. = 871.56                             |
|    |                                             | 1  | (Area as per Agreement)                                       |
| 10 | What is the floor space index (app.)        | V. | As per MBMC norms                                             |
| 11 | What is the Carpet Area of the Flat?        | _  | Carpet Area in Sq. Ft. = 693.00                               |
|    |                                             |    | (Area as per Site measurement)                                |
|    |                                             | Λ  | Carpet Area in Sq. Ft. = 644.00                               |
|    |                                             |    | Usable Area in Sq. Ft. = 82.00                                |
|    |                                             |    | Total Carpet Area in Sq. Ft. = 726.00                         |
|    |                                             |    | (Area as per Agreement for Sale)                              |
| 12 | Is it Posh / I Class / Medium / Ordinary?   |    | Medium                                                        |
| 13 | Is it being used for Residential or         | :  | Residential purpose                                           |
|    | Commercial purpose?                         |    | Par Para                                                      |
| 14 | Is it Owner-occupied or let out?            |    | Owner Occupied                                                |
| 15 | If rented, what is the monthly rent?        | :  | ₹ 32,000/- Expected rental income per month                   |
| IV | MARKETABILITY                               | :  | ·                                                             |
| 1  | How is the marketability?                   | :  | Good                                                          |
| 2  | What are the factors favouring for an       | :  | Located in developed area                                     |
|    | extra Potential Value?                      |    | ·                                                             |
| 3  | Any negative factors are observed which     | :  | No                                                            |
|    | affect the market value in general?         |    |                                                               |
| ٧  | Rate                                        | :  |                                                               |
| 1  | After analyzing the comparable sale         | :  | ₹ 16,600/- to ₹ 21,500/- per Sq. Ft. on Carpet Area           |
|    | instances, what is the composite rate for a |    |                                                               |
|    | similar Residential flat with same          |    |                                                               |