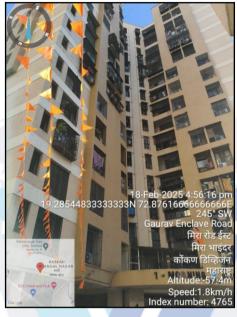

Latitude Longitude: 19°17'07.0"N 72°52'34.2"E

|      |                                             |     | A                                | В                      |
|------|---------------------------------------------|-----|----------------------------------|------------------------|
|      |                                             |     | As per the Deed                  | Actuals                |
|      | North                                       | :   | -                                | -                      |
|      | South                                       | :   | -                                | -                      |
|      | East                                        | :   | -                                | -                      |
|      | West                                        | :   | -                                | -                      |
| 16.  | Extent of the site                          | :   | Carpet Area in Sq. Ft. = 693.0   | 0                      |
|      |                                             |     | (Area as per Site measuremer     |                        |
|      |                                             |     |                                  | ,                      |
|      |                                             |     | Carpet Area in Sq. Ft. = 644.0   |                        |
|      |                                             | ÷   | Usable Area in Sq. Ft. = 82.0    |                        |
|      |                                             |     | Total Carpet Area in Sq. Ft. =   |                        |
|      | 200                                         |     | (Area as per Agreement for S     | Sale)                  |
|      |                                             |     | Built-up Area in Sq. Ft. = 871.5 | 56                     |
|      |                                             |     | (Area as per Agreement)          |                        |
| 16.1 | Latitude, Longitude & Co-ordinates of       | :   | 19°17'07.0"N 72°52'34.2"E        |                        |
|      | Residential Flat                            |     |                                  |                        |
| 17.  | Extent of the site considered for Valuation | :   | Carpet Area in Sq. Ft. = 644.0   | 00                     |
|      | (least of 13A& 13B)                         |     | Usable Area in Sq. Ft. = 82.0    | 0                      |
|      |                                             |     | Total Carpet Area in Sq. Ft. =   |                        |
|      |                                             |     | (Area as per Agreement for S     |                        |
| 18.  | Whether occupied by the owner / tenant?     | :/  | Owner Occupied                   | 7()                    |
|      | If occupied by tenant since how long?       |     |                                  |                        |
|      | Rent received per month.                    | 1   |                                  |                        |
| II   | APARTMENT BUILDING                          |     |                                  | 71                     |
| 1.   | Name of the Apartment                       |     | Hubtown Gardenia Morning         | Glory Co-Op. Hsg. Soc. |
|      |                                             |     | Ltd.                             |                        |
| 2.   | Description of the locality Residential /   | :   | Residential                      |                        |
|      | Commercial / Mixed                          | /   |                                  |                        |
| 3    | Year of Construction                        | • • | 2013 (As per Occupancy Certi     | ficate)                |
| 4    | Number of Floors                            |     | Stilt + 15 Upper Floors          |                        |
| 5    | Type of Structure                           |     | R.C.C. framed structure          |                        |
| 6    | Number of Dwelling units in the building    |     | 6th Floor is having 8 Flats      |                        |
| 7    | Quality of Construction                     |     | Good                             |                        |
| 8    | Appearance of the Building                  | :   | Good                             |                        |
| 9    | Maintenance of the Building                 | :   | Good                             |                        |
| 10   | Facilities Available                        | :   |                                  |                        |
|      | Lift                                        | :   | 2 Lift(s)                        |                        |
|      | Protected Water Supply                      | :   | Municipal Water supply           |                        |
|      | Underground Sewerage                        | :   | Connected to Municipal Sewer     | rage System            |
|      | Car parking - Open / Covered                | :   | Stilt Parking Space              |                        |
|      | Is Compound wall existing?                  | :   | Yes                              |                        |
|      | Is pavement laid around the building        | :   | Yes                              |                        |