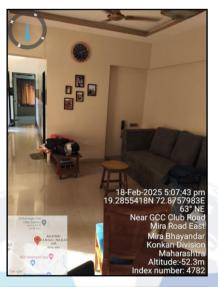

| III Residential Flat | III | Residential Flat |  |  |
|----------------------|-----|------------------|--|--|
|----------------------|-----|------------------|--|--|

Since 1989

| 1  | The floor in which the Flat is situated     | :  | 6th Floor                                                     |
|----|---------------------------------------------|----|---------------------------------------------------------------|
| 2  | Door No. of the Flat                        | :  | Residential Flat No. 605                                      |
| 3  | Specifications of the Flat                  | :  |                                                               |
|    | Roof                                        | :  | R.C.C. slab                                                   |
|    | Flooring                                    | :  | Vitrified tiles flooring                                      |
|    | Doors                                       | :  | Teak wood door framed with flush door                         |
|    | Windows                                     |    | Powder coated Aluminum sliding windows with M.S. Grill        |
|    | Fittings                                    | :  | Concealed plumbing with C.P. fittings. Electrical wiring with |
|    |                                             |    | Concealed.                                                    |
|    | Finishing                                   | :  | Cement Plastering + POP Finished                              |
| 4  | House Tax                                   |    |                                                               |
|    | Assessment No.                              | :  | Information not available                                     |
|    | Tax paid in the name of:                    | :  | Information not available TM                                  |
|    | Tax amount:                                 | :  | Information not available                                     |
| 5  | Electricity Service connection No.          | :  | Information not available                                     |
|    | Meter Card is in the name of                | :  | Information not available                                     |
| 6  | How is the maintenance of the Flat?         | :  | Good                                                          |
| 7  | Sale Deed executed in the name of           | :  | Mr. Lloyd Dsouza & Ameena Lloyd Dsouza                        |
| 8  | What is the undivided area of land as per   | :  | Information not available                                     |
|    | Sale Deed?                                  |    |                                                               |
| 9  | What is the plinth area of the Flat?        | :  | Built-up Area in Sq. Ft. = 871.56                             |
|    |                                             | 1  | (Area as per Agreement)                                       |
| 10 | What is the floor space index (app.)        | V. | As per MBMC norms                                             |
| 11 | What is the Carpet Area of the Flat?        | _  | Carpet Area in Sq. Ft. = 693.00                               |
|    |                                             |    | (Area as per Site measurement)                                |
|    |                                             | Λ  | Carpet Area in Sq. Ft. = 644.00                               |
|    |                                             |    | Usable Area in Sq. Ft. = 82.00                                |
|    |                                             |    | Total Carpet Area in Sq. Ft. = 726.00                         |
|    |                                             |    | (Area as per Agreement for Sale)                              |
| 12 | Is it Posh / I Class / Medium / Ordinary?   |    | Medium                                                        |
| 13 | Is it being used for Residential or         | :  | Residential purpose                                           |
|    | Commercial purpose?                         |    | Par Para                                                      |
| 14 | Is it Owner-occupied or let out?            |    | Owner Occupied                                                |
| 15 | If rented, what is the monthly rent?        | :  | ₹ 32,000/- Expected rental income per month                   |
| IV | MARKETABILITY                               | :  | ·                                                             |
| 1  | How is the marketability?                   | :  | Good                                                          |
| 2  | What are the factors favouring for an       | :  | Located in developed area                                     |
|    | extra Potential Value?                      |    | ·                                                             |
| 3  | Any negative factors are observed which     | :  | No                                                            |
|    | affect the market value in general?         |    |                                                               |
| ٧  | Rate                                        | :  |                                                               |
| 1  | After analyzing the comparable sale         | :  | ₹ 16,600/- to ₹ 21,500/- per Sq. Ft. on Carpet Area           |
|    | instances, what is the composite rate for a |    |                                                               |
|    | similar Residential flat with same          |    |                                                               |