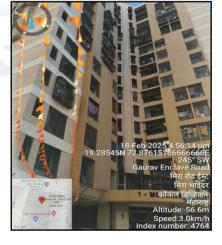

Latitude Longitude: 19°17'07.0"N 72°52'34.2"E

|      |                                             |     | A                                | В                      |
|------|---------------------------------------------|-----|----------------------------------|------------------------|
|      |                                             |     | As per the Deed                  | Actuals                |
|      | North                                       | :   | -                                | -                      |
|      | South                                       | :   | -                                | -                      |
|      | East                                        | :   | -                                | -                      |
|      | West                                        | :   | -                                | -                      |
| 16.  | Extent of the site                          | :   | Carpet Area in Sq. Ft. = 693.0   | 0                      |
|      |                                             |     | (Area as per Site measuremer     |                        |
|      |                                             |     |                                  | ,                      |
|      |                                             |     | Carpet Area in Sq. Ft. = 644.0   |                        |
|      |                                             | ÷   | Usable Area in Sq. Ft. = 82.0    |                        |
|      |                                             |     | Total Carpet Area in Sq. Ft. =   |                        |
|      | 200                                         |     | (Area as per Agreement for S     | Sale)                  |
|      |                                             |     | Built-up Area in Sq. Ft. = 871.5 | 56                     |
|      |                                             |     | (Area as per Agreement)          |                        |
| 16.1 | Latitude, Longitude & Co-ordinates of       | :   | 19°17'07.0"N 72°52'34.2"E        |                        |
|      | Residential Flat                            |     |                                  |                        |
| 17.  | Extent of the site considered for Valuation | :   | Carpet Area in Sq. Ft. = 644.0   | 00                     |
|      | (least of 13A& 13B)                         |     | Usable Area in Sq. Ft. = 82.0    | 0                      |
|      |                                             |     | Total Carpet Area in Sq. Ft. =   |                        |
|      |                                             |     | (Area as per Agreement for S     |                        |
| 18.  | Whether occupied by the owner / tenant?     | :/  | Owner Occupied                   | 7()                    |
|      | If occupied by tenant since how long?       |     |                                  |                        |
|      | Rent received per month.                    | 1   |                                  |                        |
| II   | APARTMENT BUILDING                          |     |                                  | 71                     |
| 1.   | Name of the Apartment                       |     | Hubtown Gardenia Morning         | Glory Co-Op. Hsg. Soc. |
|      |                                             |     | Ltd.                             |                        |
| 2.   | Description of the locality Residential /   | :   | Residential                      |                        |
|      | Commercial / Mixed                          | /   |                                  |                        |
| 3    | Year of Construction                        | • • | 2013 (As per Occupancy Certi     | ficate)                |
| 4    | Number of Floors                            |     | Stilt + 15 Upper Floors          |                        |
| 5    | Type of Structure                           |     | R.C.C. framed structure          |                        |
| 6    | Number of Dwelling units in the building    |     | 6th Floor is having 8 Flats      |                        |
| 7    | Quality of Construction                     |     | Good                             |                        |
| 8    | Appearance of the Building                  | :   | Good                             |                        |
| 9    | Maintenance of the Building                 | :   | Good                             |                        |
| 10   | Facilities Available                        | :   |                                  |                        |
|      | Lift                                        | :   | 2 Lift(s)                        |                        |
|      | Protected Water Supply                      | :   | Municipal Water supply           |                        |
|      | Underground Sewerage                        | :   | Connected to Municipal Sewer     | rage System            |
|      | Car parking - Open / Covered                | :   | Stilt Parking Space              |                        |
|      | Is Compound wall existing?                  | :   | Yes                              |                        |
|      | Is pavement laid around the building        | :   | Yes                              |                        |