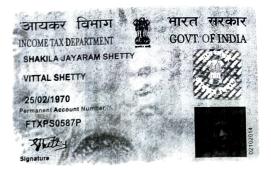

### <u>BETWEEN</u>

1) SMT. SHAKILA JAYARAM SHETTY, age Stars PAN FTXPS0587P, 2) MR. DHIRAJ JAYARAM SHETTY, age 28 years PAN : FTWPS8454Q, and 3) MS. DEEKSHA JAYARAM SHETTY, age 25 years, PAN : NGSPS4530L, all Indian Inhabitants, having address at Flat No. 303, 3<sup>rd</sup> Floor, A - Wing, Om Sai Ashirwad CHS. Ltd., Pakhadi, Kharegaon, Kalwa, Thane - 400605, hereinafter referred to as "THE TRANSFERORS" (which expression shall unless it be repugnant to the context or meaning thereof and to mean and deemed to include their respective heirs, executors, administrators and assigns) THE PARTY OF THE FIRST PART.