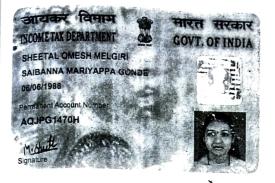

### AND

MRS. SHEETAL OMESH MELGIRI, age 36 years, PAN : AQJPG1470H, Indian Inhabitants, having address at B/108, Sahayog Apartment, behind Ganesh Vidyalaya, Kharegaon, Kalwa, Thane -400605, hereinafter called "THE TRANSFEREE" (which expression shall unless it be repugnant to the context or meaning thereof be deemed to mean and include her respective heirs, executors, administrators and assigns) THE PARTY OF THE SECOND PART.