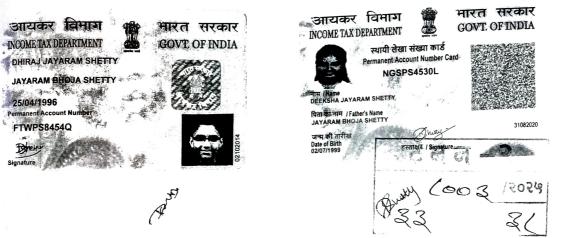

### <u>BETWEEN</u>

1) SMT. SHAKILA JAYARAM SHETTY, age Stars PAN FTXPS0587P, 2) MR. DHIRAJ JAYARAM SHETTY, age 28 years PAN : FTWPS8454Q, and 3) MS. DEEKSHA JAYARAM SHETTY, age 25 years, PAN : NGSPS4530L, all Indian Inhabitants, having address at Flat No. 303, 3<sup>rd</sup> Floor, A - Wing, Om Sai Ashirwad CHS. Ltd., Pakhadi, Kharegaon, Kalwa, Thane - 400605, hereinafter referred to as "THE TRANSFERORS" (which expression shall unless it be repugnant to the context or meaning thereof and to mean and deemed to include their respective heirs, executors, administrators and assigns) THE PARTY OF THE FIRST PART.