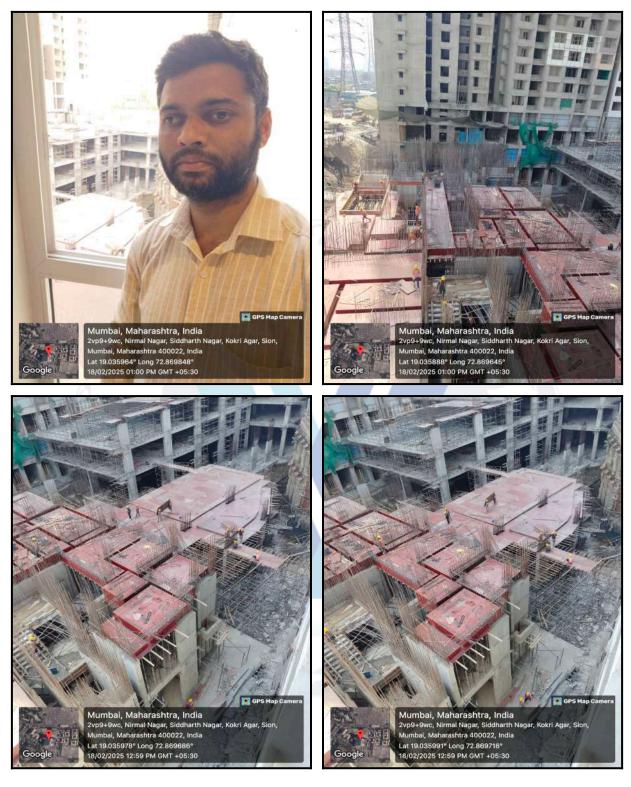

| Good                                                                                   |
| Likely rental values in future                                                                                                                                                                                                     | Rs. 60,000/- (Expected rental income per month after completion of construction works) |
| Any likely income it may generate                                                                                                                                                                                                  | Rental Income                                                                          |



Since 1989



# **Actual Site Photographs**





Since 1989



# Route Map of the property



Note: Red Place mark shows the exact location of the property



### Longitude Latitude: 19°2'11.2"N 72°52'12.5"E

Note: The Blue line shows the route to site distance from nearest Monorail (Wadala - 700 Mtrs. ).



# **Ready Reckoner Rate**

|                     | Regis                 | epartme<br>stration & | 4 Stam    | ps        |        |          | गी व मुद्रांक<br>विभाग<br><sub>हाराष्ट्र</sub> शासन |   | 4P                                  |
|---------------------|-----------------------|-----------------------|-----------|-----------|--------|----------|-----------------------------------------------------|---|-------------------------------------|
| Valuation Pare Rele | id filo               | Valuatio              | on For Ru |