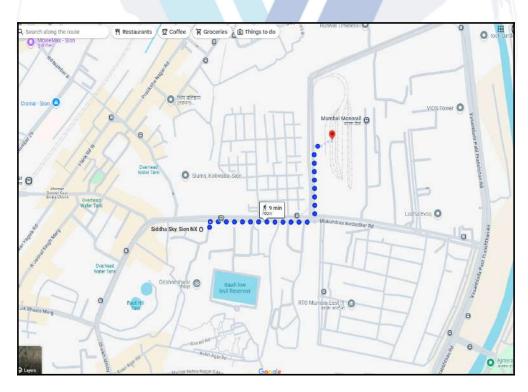

# Route Map of the property

Note: Red Place mark shows the exact location of the property

### Longitude Latitude: 19°2'11.2"N 72°52'12.5"E

Note: The Blue line shows the route to site distance from nearest Monorail (Wadala - 700 Mtrs. ).