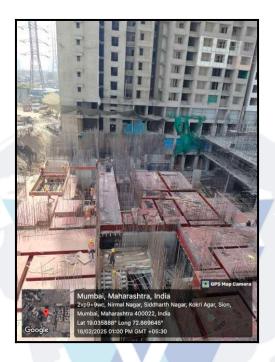

MSME Reg No: UDYAM-MH-18-0083617 An ISO 9001 : 2015 Certified Company CIN: U74120MH2010PTC207869



Vastukala Consultants (I) Pvt. Ltd.

# Valuation Report of the Immovable Property



#### Details of the property under consideration:

Name of Owner : Mrs. Kiran

Residential Flat No. SSW/T3/2406, 24<sup>th</sup> Floor, Building No 3, Altaire, **"Siddha Sky"**, Phase - V, Raoli Camp, Khokri Agar, New 90 Ft. Road, Hemant Manjrekar Road, Sardar Nagar No. 4, Sion Koliwada, Village - Sion Division, Municipality Ward No. F/N, District - Mumbai Main, PIN - 400 037, State -Maharashtra, Country - India.

#### Latitude Longitude : 19°2'11.2"N 72°52'12.5"E

## **Intended User:**

### State Bank of India Madam Cama Road Branch Mumbai

Ground Floor State Bank Annexe Madam Kama Road, Nariman Point, Mumbai, Maharashtra 400021



### Our Pan India Presence at :

NandedImage: TheoremImage: AhmedMumbaiNashikRajkotAurangabadPuneIndore

Ahmedabad
 O
 Delhi NCR
 Daikat
 Delhi NCR

💡 Raipur