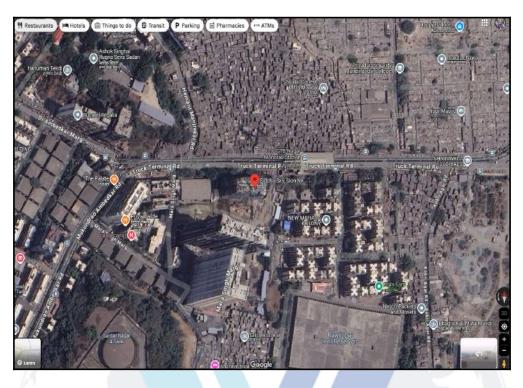

# Route Map of the property

Note: Red Place mark shows the exact location of the property

### Longitude Latitude: 19°2'11.2"N 72°52'12.5"E

Note: The Blue line shows the route to site distance from nearest Monorail (Wadala - 700 Mtrs. ).