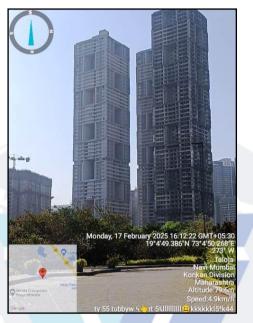

# Actual site photographs

Page 9 of 24

Route Map of the property <u>Site u/r</u>

Note: The Blue line shows the route to site from nearest railway station (Taloja Panchnand - 1.8 km.)

Page 10 of 24