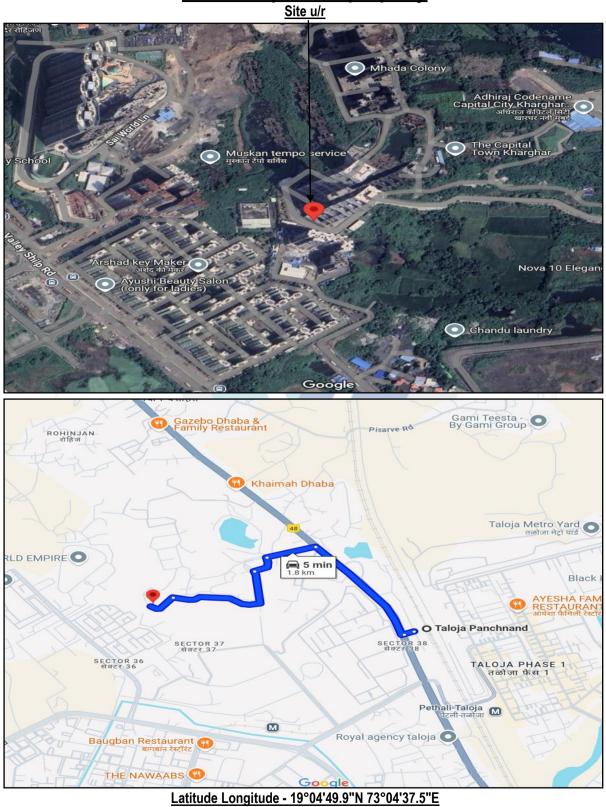

#### Latitude Longitude - 19°04'49.9"N 73°04'37.5"E

# Actual site photographs

Page 9 of 24

Route Map of the property <u>Site u/r</u>

Note: The Blue line shows the route to site from nearest railway station (Taloja Panchnand - 1.8 km.)

Page 10 of 24