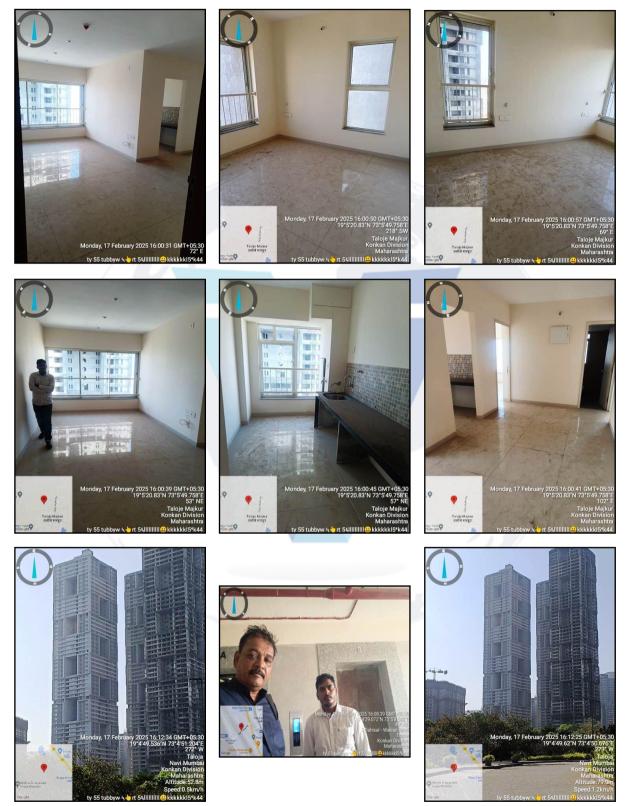

# Actual site photographs

Page 9 of 24

Route Map of the property <u>Site u/r</u>

Note: The Blue line shows the route to site from nearest railway station (Taloja Panchnand - 1.8 km.)

Page 10 of 24