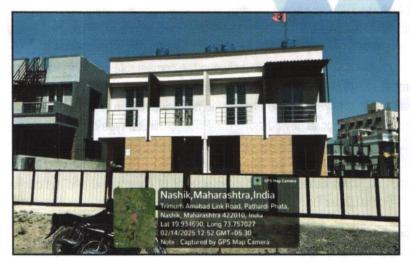

Name of Owner: Sau. Vimal Shantaram Rayte.

Row Bungalow No. 15B/ 2, Ground Floor + First Floor, " Shrihari Row Bungalows ", Survey No. 242/ A, Plot No. 15/B, Near St. Thomas Bethany Convent School, Pathardi Gaon, off Pathardi - Gaulane Road, Village -Pathardi, Taluka & District - Nashik, PIN Code - 422 010, State - Maharashtra, Country - India.

Latitude Longitude: 19°56'05.5"N 73°45'25.7"E