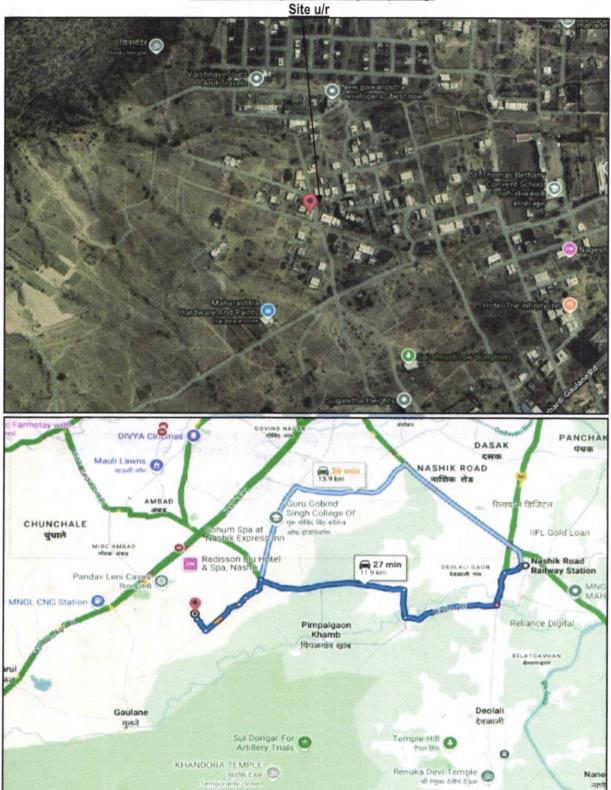

Name of Owner: Sau. Vimal Shantaram Rayte.

Row Bungalow No. 15B/ 2, Ground Floor + First Floor, " Shrihari Row Bungalows ", Survey No. 242/ A, Plot No. 15/B, Near St. Thomas Bethany Convent School, Pathardi Gaon, off Pathardi - Gaulane Road, Village -Pathardi, Taluka & District - Nashik, PIN Code - 422 010, State - Maharashtra, Country - India.

Latitude Longitude: 19°56'05.5"N 73°45'25.7"E