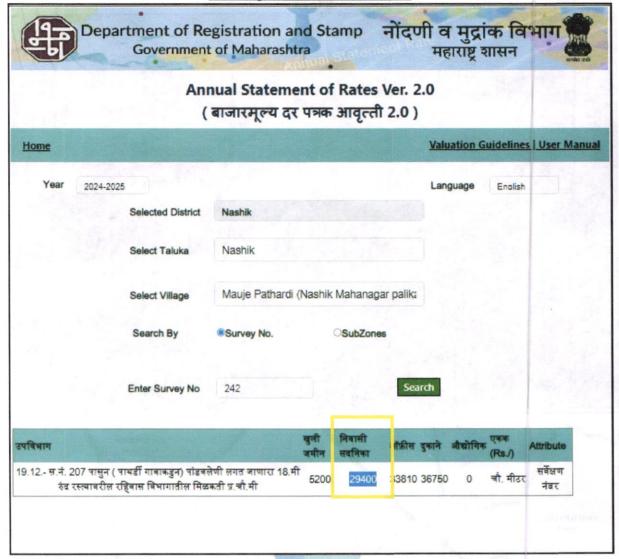

Considering various parameters recorded, existing economic scenario, and the information that is available with reference to the development of neighborhood and method selected for valuation, we are of the opinion that, the property premises can be assessed for this particular purpose at ₹ 38,17,800.00 (Rupees Thirty Eight Lakh Seventeen Thousand Eight Hundred Only).