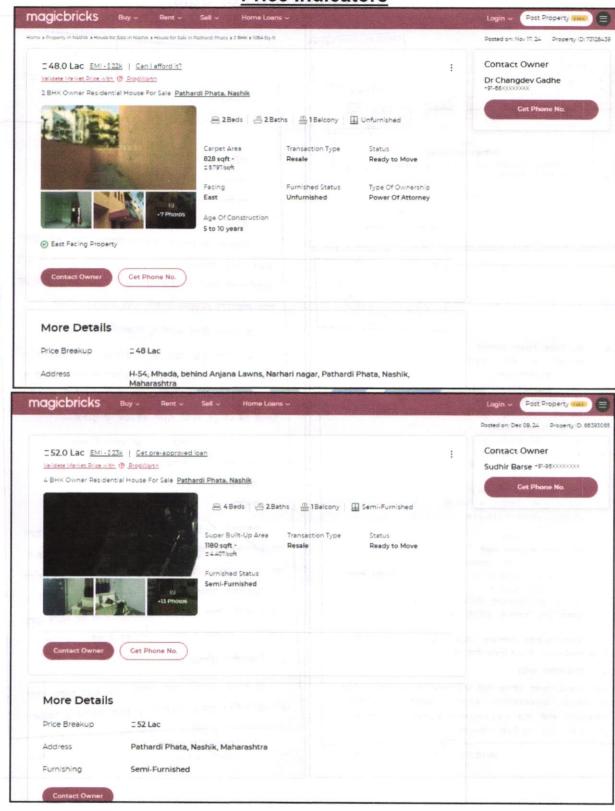

Considering various parameters recorded, existing economic scenario, and the information that is available with reference to the development of neighborhood and method selected for valuation, we are of the opinion that, the property premises can be assessed for this particular purpose at ₹ 38,17,800.00 (Rupees Thirty Eight Lakh Seventeen Thousand Eight Hundred Only).