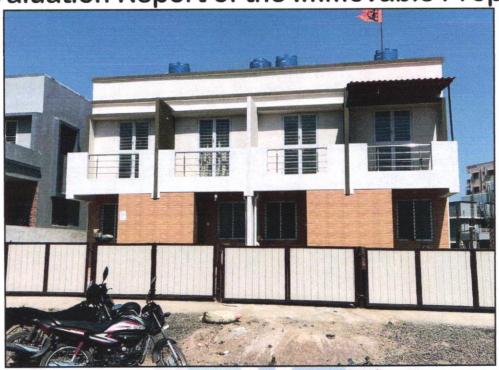

Name of Owner: Sau. Vimal Shantaram Rayte.

Row Bungalow No. 15B/ 2, Ground Floor + First Floor, " Shrihari Row Bungalows ", Survey No. 242/ A, Plot No. 15/B, Near St. Thomas Bethany Convent School, Pathardi Gaon, off Pathardi - Gaulane Road, Village -Pathardi, Taluka & District - Nashik, PIN Code - 422 010, State - Maharashtra, Country - India.

## VALUATION OPINION REPORT

This is to certify that the property bearing Residential Row Bungalow No. 15B/ 2, Ground Floor + First Floor, "Shrihari Row Bungalows", Survey No. 242/ A, Plot No. 15/ B, Near St. Thomas Bethany Convent School, Pathardi Gaon, off Pathardi - Gaulane Road, Village - Pathardi, Taluka & District - Nashik, PIN Code - 422 010, State - Maharashtra, Country - India. belongs to Name of Proposed Purchaser: Shri. Nilesh Himat Sonawane & Sau. Shakuntala Himat Chaudhari, Shri. Dhiraj Himat Sonawane. Name of Owner: Sau. Vimal Shantaram Rayte.