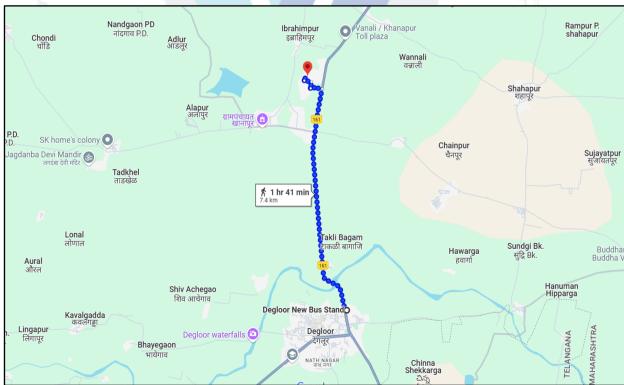

# Route Map of the property Site u/r

Latitude Longitude: 18.610582, 77.572803

Note: The Blue line shows the route to site from nearest Bus Stop (Degloor - 7.4 KM.)

Since 1989

An ISO 9001 : 2015 Certified Company