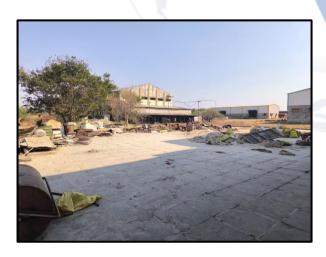

eer (India) Reg. No. (N) CCIT/1-14/52/2008-09 IBBI Reg.No. IBBI/RV/07/2019/11744

Date: 10.03.2025

| Attachments                                       |   |              |  |  |  |
|---------------------------------------------------|---|--------------|--|--|--|
| Photographs of the Property from inside & outside | : | Attached     |  |  |  |
| Location sketch for the property:                 | : | Attached     |  |  |  |
| Geo Tagging                                       | : | Attached     |  |  |  |
| Topography                                        | : | Leveled Land |  |  |  |
| Government Value Document                         | : | Attached     |  |  |  |





An ISO 9001: 2015 Certified Company

## **Actual Site Photographs**













## **Actual Site Photographs**













## **Actual Site Photographs**















# Route Map of the property Site u/r





Latitude Longitude: 18.610582, 77.572803

Note: The Blue line shows the route to site from nearest Bus Stop (Degloor - 7.4 KM.)



Since 1989



An ISO 9001 : 2015 Certified Company



# **MIDC CIRCLE RATE**

| MIDC LAND RATES IN NANDED DISTRICT ARE AS FOLLOWS: |              |                 |                  |                 |  |  |
|----------------------------------------------------|--------------|-----------------|------------------|-----------------|--|--|
| LOCATION                                           | GROUP SCHEME | INDUSTRIAL RATE | RESIDENTIAL RATE | COMMERCIAL RATE |  |  |
| Nanded                                             | D+           | ₹ 1,520.00      | ₹ 2,270.00       |