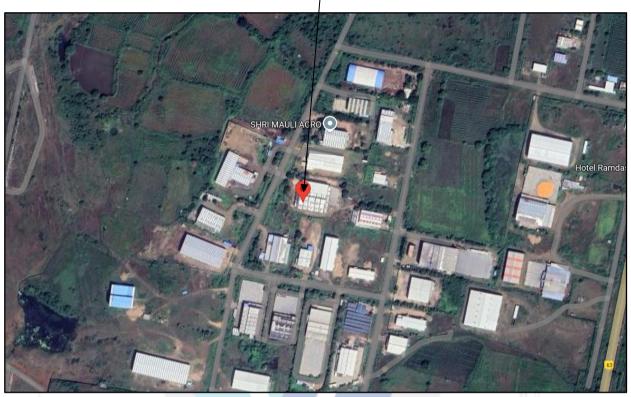

# Route Map of the property Site u/r

Latitude Longitude: 18.610582, 77.572803

Note: The Blue line shows the route to site from nearest Bus Stop (Degloor - 7.4 KM.)

Since 1989

An ISO 9001 : 2015 Certified Company