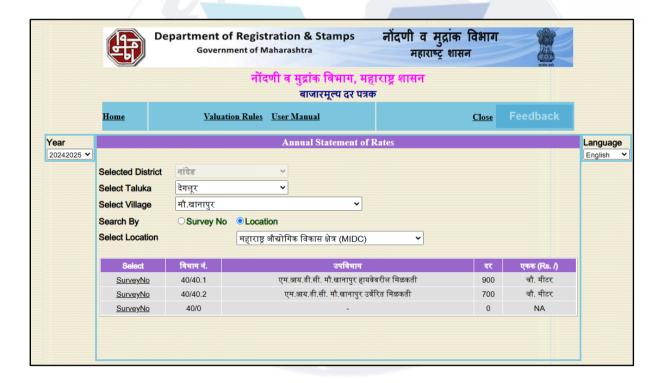

Nanded: 28, S.G.G.S Stadium Complex, Nanded - 431 602, (M.S), INDIA Email: nanded@vastukala.co.in| Tel: +91 2462 244288 +91 94221 71100