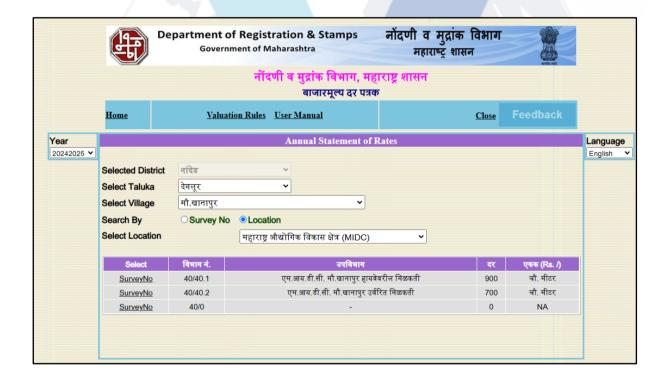

Guideline Value of the Property Rs. 2,95,80,711.00 Fair Market Value of the Property Rs. 3,50,52,711.00 Realizable Value of the Property 3,15,47,439.00 Rs. Forced/ Distress Sale value of the Property. 2,80,42,168.00