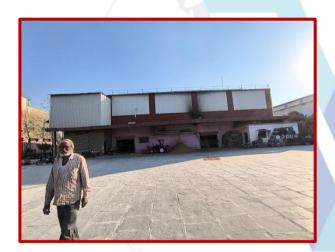

M/s, Aditya Dall Industries, Plot No. C - 54/2, Khanapur Industrial Area, M.I.D.C., within the limits of Village - Khanapur, Taluka - Degloor, District - Nanded Maharashtra, India.

Longitude Latitude: 18.609028, 77.572469

#### VALUER'S OPINION REPORT

This is to certify that the property bearing M/s, Aditya Dall Industries, Plot No. C - 54/2, Khanapur Industrial Area, M.I.D.C., Within the limits of Village, Khanapur, Taluka - Degloor, District - Nanded, Maharashtra, India belongs to Lessor: Maharashtra Industrial Development Corporation, Lessee: M/s. Aditya Dall Industries Proprietor Shri. Anup Vijayrao Chalikwar.

Boundaries of the property.

25.0 m wide M.I.D.C Road North

South Plot No. C- 54/3 Plot No. C- 18 East West Plot No. C- 54/1

Considering various parameters recorded, existing economic scenario, and the information that is available with reference to the development of neighborhood and method selected for valuation, we are of the opinion that, the property premises can be assessed are as under: