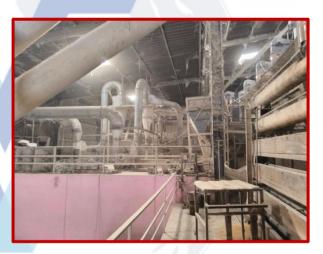

M/s, Aditya Dall Industries, Plot No. C - 54/2, Khanapur Industrial Area, M.I.D.C., within the limits of Village - Khanapur, Taluka - Degloor, District - Nanded Maharashtra, India.

Longitude Latitude: 18.609028, 77.572469

#### VALUER'S OPINION REPORT

This is to certify that the property bearing M/s, Aditya Dall Industries, Plot No. C - 54/2, Khanapur Industrial Area, M.I.D.C., Within the limits of Village, Khanapur, Taluka - Degloor, District - Nanded, Maharashtra, India belongs to Lessor: Maharashtra Industrial Development Corporation, Lessee: M/s. Aditya Dall Industries Proprietor Shri. Anup Vijayrao Chalikwar.