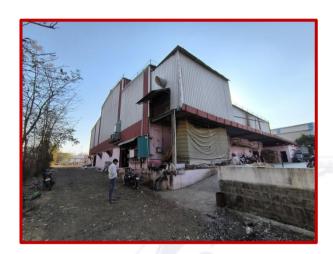

M/s, Aditya Dall Industries, Plot No. C - 54/2, Khanapur Industrial Area, M.I.D.C., within the limits of Village - Khanapur, Taluka - Degloor, District - Nanded Maharashtra, India.

Longitude Latitude: 18.609028, 77.572469

#### VALUER'S OPINION REPORT

This is to certify that the property bearing M/s, Aditya Dall Industries, Plot No. C - 54/2, Khanapur Industrial Area, M.I.D.C., Within the limits of Village, Khanapur, Taluka - Degloor, District - Nanded, Maharashtra, India belongs to Lessor: Maharashtra Industrial Development Corporation, Lessee: M/s. Aditya Dall Industries Proprietor Shri. Anup Vijayrao Chalikwar.

Boundaries of the property.

25.0 m wide M.I.D.C Road North

South Plot No. C- 54/3 Plot No. C- 18 East West Plot No. C- 54/1

Considering various parameters recorded, existing economic scenario, and the information that is available with reference to the development of neighborhood and method selected for valuation, we are of the opinion that, the property premises can be assessed are as under: