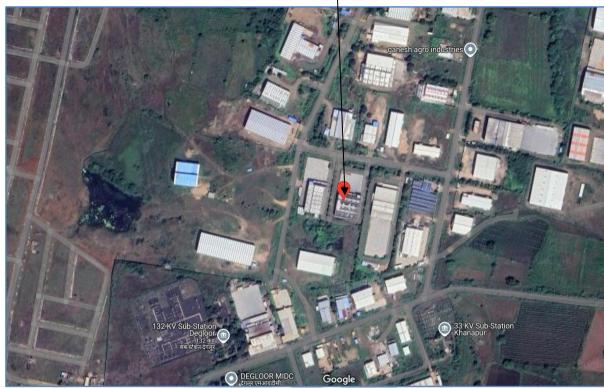

M/s, Aditya Dall Industries, Plot No. C - 54/2, Khanapur Industrial Area, M.I.D.C., within the limits of Village - Khanapur, Taluka - Degloor, District - Nanded Maharashtra, India.

Longitude Latitude: 18.609028, 77.572469

Boundaries of the property.

25.0 m wide M.I.D.C Road North

South Plot No. C- 54/3 Plot No. C- 18 East West Plot No. C- 54/1

Considering various parameters recorded, existing economic scenario, and the information that is available with reference to the development of neighborhood and method selected for valuation, we are of the opinion that, the property premises can be assessed are as under: