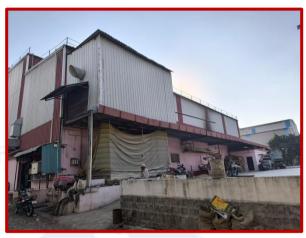

M/s, Aditya Dall Industries, Plot No. C - 54/2, Khanapur Industrial Area, M.I.D.C., within the limits of Village - Khanapur, Taluka - Degloor, District - Nanded Maharashtra, India.

Longitude Latitude: 18.609028, 77.572469

#### VALUER'S OPINION REPORT

This is to certify that the property bearing M/s, Aditya Dall Industries, Plot No. C - 54/2, Khanapur Industrial Area, M.I.D.C., Within the limits of Village, Khanapur, Taluka - Degloor, District - Nanded, Maharashtra, India belongs to Lessor: Maharashtra Industrial Development Corporation, Lessee: M/s. Aditya Dall Industries Proprietor Shri. Anup Vijayrao Chalikwar.

Boundaries of the property.

25.0 m wide M.I.D.C Road North

South Plot No. C- 54/3 Plot No. C- 18 East West Plot No. C- 54/1

Considering various parameters recorded, existing economic scenario, and the information that is available with reference to the development of neighborhood and method selected for valuation, we are of the opinion that, the property premises can be assessed are as under: