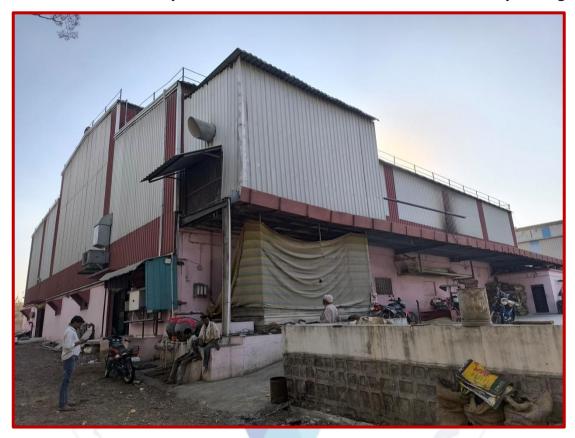

M/s, Aditya Dall Industries, Plot No. C - 54/2, Khanapur Industrial Area, M.I.D.C., within the limits of Village - Khanapur, Taluka - Degloor, District - Nanded Maharashtra, India.

Longitude Latitude: 18.609028, 77.572469

#### VALUER'S OPINION REPORT

This is to certify that the property bearing M/s, Aditya Dall Industries, Plot No. C - 54/2, Khanapur Industrial Area, M.I.D.C., Within the limits of Village, Khanapur, Taluka - Degloor, District - Nanded, Maharashtra, India belongs to Lessor: Maharashtra Industrial Development Corporation, Lessee: M/s. Aditya Dall Industries Proprietor Shri. Anup Vijayrao Chalikwar.

Boundaries of the property.

25.0 m wide M.I.D.C Road North

South Plot No. C- 54/3 Plot No. C- 18 East West Plot No. C- 54/1

Considering various parameters recorded, existing economic scenario, and the information that is available with reference to the development of neighborhood and method selected for valuation, we are of the opinion that, the property premises can be assessed are as under: