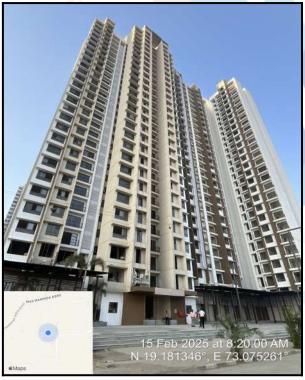

| Good                                        |
| Likely rental values in future                                                                                                                                                                                            | 14,000/- (Expected rental income per month) |
| Any likely income it may generate                                                                                                                                                                                         | Rental Income                               |





# **Actual Site Photographs**











# **Route Map of the property**



Note: Red Place mark shows the exact location of the property



Longitude Latitude: 19°10'52.2"N 73°4'30.2"E

Note: The Blue line shows the route to site distance from nearest Railway Station (Datiwali - 2.3 Km.).



Valuers & Appraisers

Valuers & Appraisers

Chartered Engineers (1)

Lander's Engineer

APPLICATION OF THE PROPERTY (1)

TO MH 2010 PULLS

## **Ready Reckoner Rate**



| Rate to be adopted after considering depreciation [B + (C X D)]           | 70,290.00 | Sq. Mtr. | 6,530.00 | Sq. Ft. |
|---------------------------------------------------------------------------|-----------|----------|----------|---------|
| Percentage after Depreciation as per table(D)                             | 100%      |          |          |         |
| The