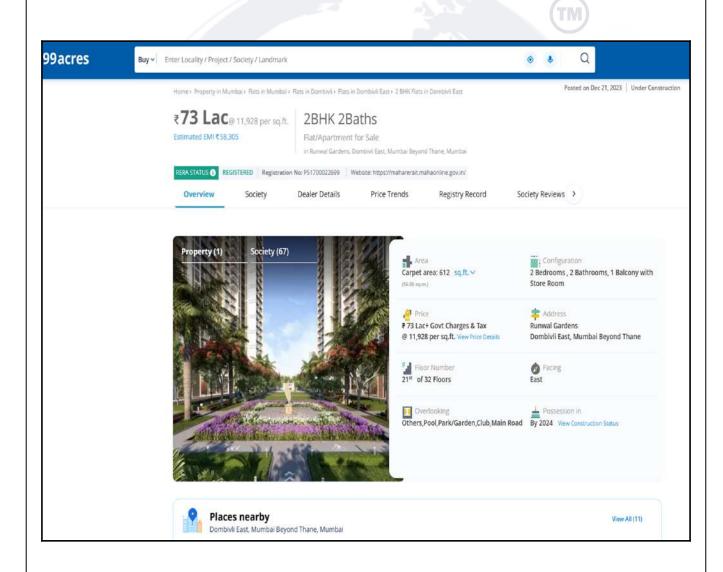

# **Price Indicators**

| Property         | Runwal Garden, Dombivali East |            |          |
|------------------|-------------------------------|------------|----------|
| Source           | https://www.99acres.com/      |            |          |
| Floor            | 21st                          |            |          |
|                  | Carpet                        | Built Up   | Saleable |
| Area             | 612.00                        | 673.20     | -        |
| Percentage       | -                             | 10%        | -        |
| Rate Per Sq. Ft. | ₹11,928.00                    | ₹10,844.00 | -        |