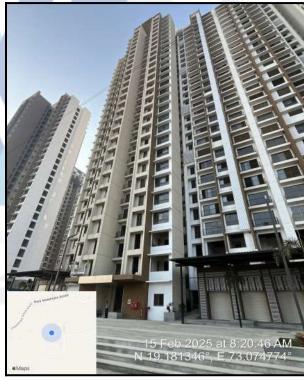

| Good                                        |
| Likely rental values in future                                                                                                                                                                                            | 14,000/- (Expected rental income per month) |
| Any likely income it may generate                                                                                                                                                                                         | Rental Income                               |





# **Actual Site Photographs**











# **Route Map of the property**



Note: Red Place mark shows the exact location of the property



Longitude Latitude: 19°10'52.2"N 73°4'30.2"E

Note: The Blue line shows the route to site distance from nearest Railway Station (Datiwali - 2.3 Km.).



Valuers & Appraisers

Valuers & Appraisers

Chartered Engineers (1)

Lander's Engineer

APPLICATION OF THE PROPERTY (1)

TO MH 2010 PULLS

## **Ready Reckoner Rate**



| Rate to be adopted after considering depreciation [B + (C X D)]           | 70,290.00 | Sq. Mtr. | 6,530.00 | Sq. Ft. |
|---------------------------------------------------------------------------|-----------|----------|----------|---------|
| Percentage after Depreciation as per table(D)                             | 100%      |          |          |         |
| The di