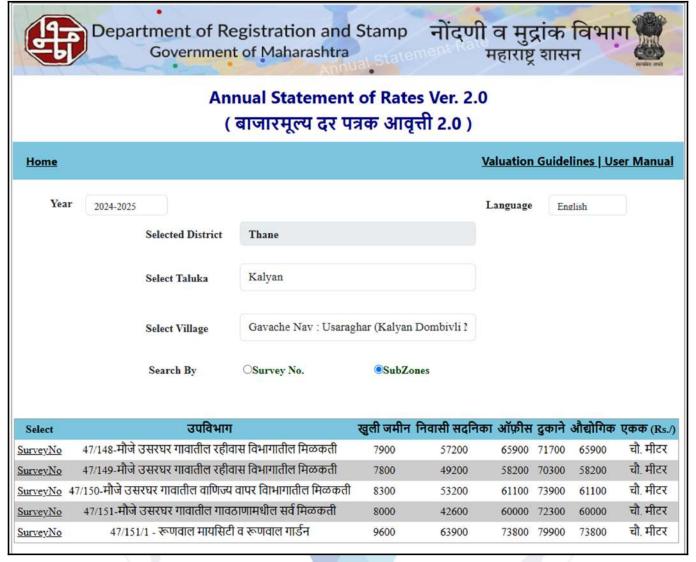

## **Ready Reckoner Rate**

| Rate to be adopted after considering depreciation [B + (C X D)]           | 70,290.00 | Sq. Mtr. | 6,530.00 | Sq. Ft. |
|---------------------------------------------------------------------------|-----------|----------|----------|---------|
| Percentage after Depreciation as per table(D)                             | 100%      |          |          |         |
| The difference between land rate and building rate(A-B=C)                 | 60,690.00 |          |          |         |
| Stamp Duty Ready Reckoner Market value Rate for Land (B)                  | 9600      |          |          |         |
| Stamp Duty Ready Reckoner Market Value Rate (After Increase/Decrease) (A) | 70,290.00 | Sq. Mtr. | 6,530.00 | Sq. Ft. |
| Increase by 10% on Flat Located on 16 <sup>th</sup> Floor                 | 6390      |          |          |         |
| Stamp Duty Ready Reckoner Market Value Rate for <b>Flat</b>               | 63900     |          |          |         |

## Multi-Storied building with Lift

For residential premises / commercial unit / office on above floor in multistoried building, the rate mentioned in the ready reckoner will be increased as under:

|    | Location of Flat / Commercial Unit in the building | Rate                                                     |
|----|----------------------------------------------------|----------------------------------------------------------|
| a) | On Ground to 4 Floors                              | No increase for all floors from ground to 4 floors       |
| b) | 5 Floors to 10 Floors                              | Increase by 5% on units located between 5 to 10 floors   |
| c) | 11 Floors to 20 Floors                             | Increase by 10% on units located between 11 to 20 floors |

Since 1989

| d) | 21 Floors to 30 Floors | Increase by 15% on units located between 21 to 30 floors |
|----|------------------------|----------------------------------------------------------|
| e) | 31 Floors and above    | Increase by 20% on units located on 31 and above floors  |