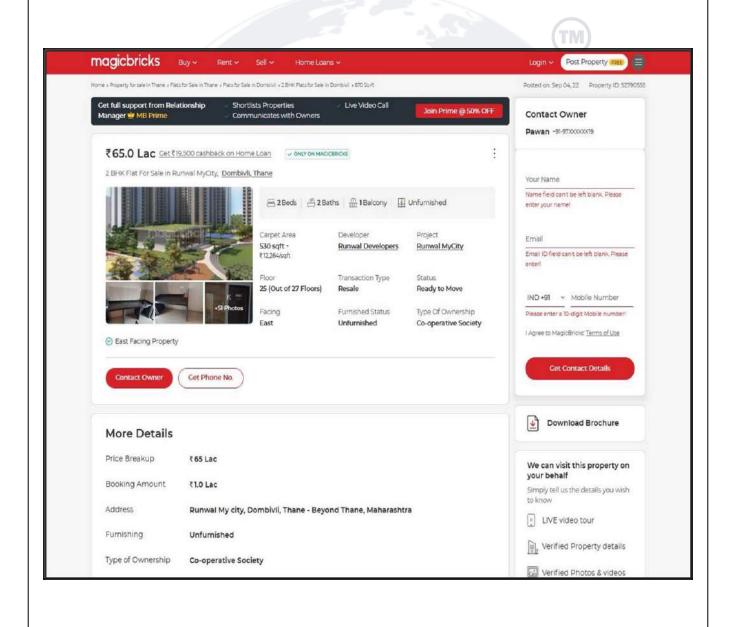

## **Price Indicators**

| Property         | Runwal Garden, Dombivali East |            |          |
|------------------|-------------------------------|------------|----------|
| Source           | magic bricks                  |            |          |
| Floor            | 25th                          |            |          |
|                  | Carpet                        | Built Up   | Saleable |
| Area             | 530.00                        | 583.00     | -        |
| Percentage       | -                             | 10%        | -        |
| Rate Per Sq. Ft. | ₹12,264.00                    | ₹11,149.00 | -        |