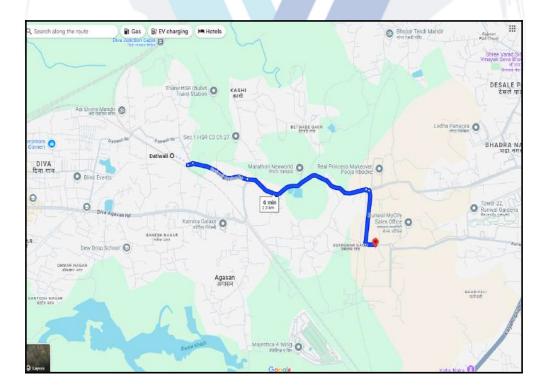

# **Route Map of the property**

Note: Red Place mark shows the exact location of the property

Longitude Latitude: 19°10'52.2"N 73°4'30.2"E

Note: The Blue line shows the route to site distance from nearest Railway Station (Datiwali - 2.3 Km.).