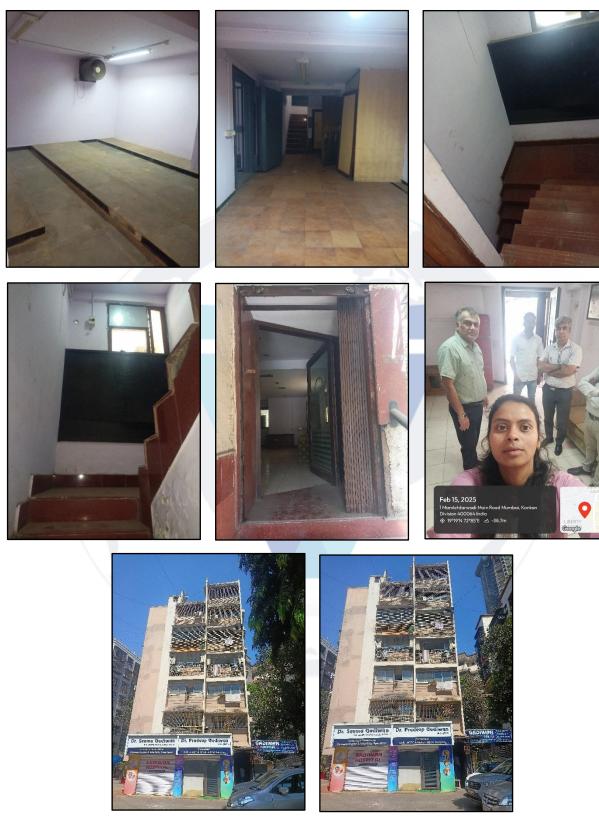

# Actual site photographs

Since 1989

# Actual site photographs

Vastukala Consultants (I) Pvt. Ltd.

An ISO 9001 : 2015 Certified Company

Since 1989

Latitude Longitude: 19°11'20.4"N 72°50'43.6"E Note: The Blue line shows the route to site from nearest railway station (Malad – 500 M.)