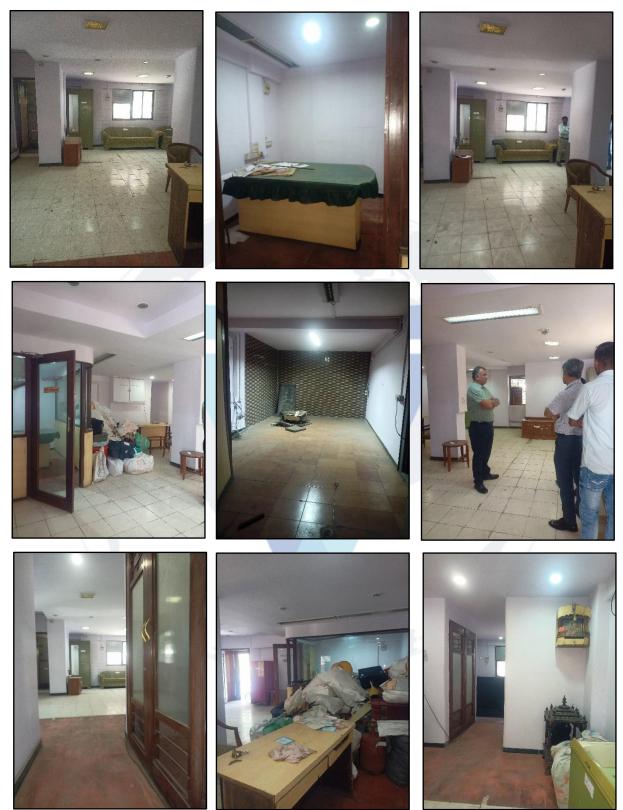

# Actual site photographs

Since 1989

# Actual site photographs

Vastukala Consultants (I) Pvt. Ltd.

An ISO 9001 : 2015 Certified Company

Since 1989

Latitude Longitude: 19°11'20.4"N 72°50'43.6"E Note: The Blue line shows the route to site from nearest railway station (Malad – 500 M.)