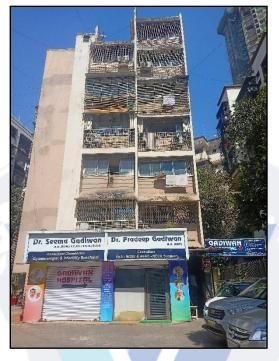

# Valuation Report of the Immovable Property

Details of the property under consideration:

Name of Owner: M/s. Janaseva Sahakari Bank (Borivali) Ltd.

Commercial Shop No. 3, Ground Floor, "Pratik Co-op. Hsg. Soc. Ltd.", Mamlatdar Wadi Main Road, Off S. V. Road, Malad (West), Mumbai - 400 064, Maharashtra, Country India.

## VALUATION OPINION REPORT

This is to certify that the property bearing Commercial Shop No. 3, Ground Floor, "Pratik Co-op. Hsg. Soc. Ltd.", Mamlatdar Wadi Main Road, Off S. V. Road, Malad (West), Mumbai – 400 064, Maharashtra, Country India belongs to M/s. Janaseva Sahakari Bank (Borivali) Ltd.

Boundaries of the property.

| North | : Pupshak CHSL             |
|-------|----------------------------|
| South | : Mamlatdar Wadi Main Road |
| East  | : Element Tower            |
| West  | : Royal Apartment          |