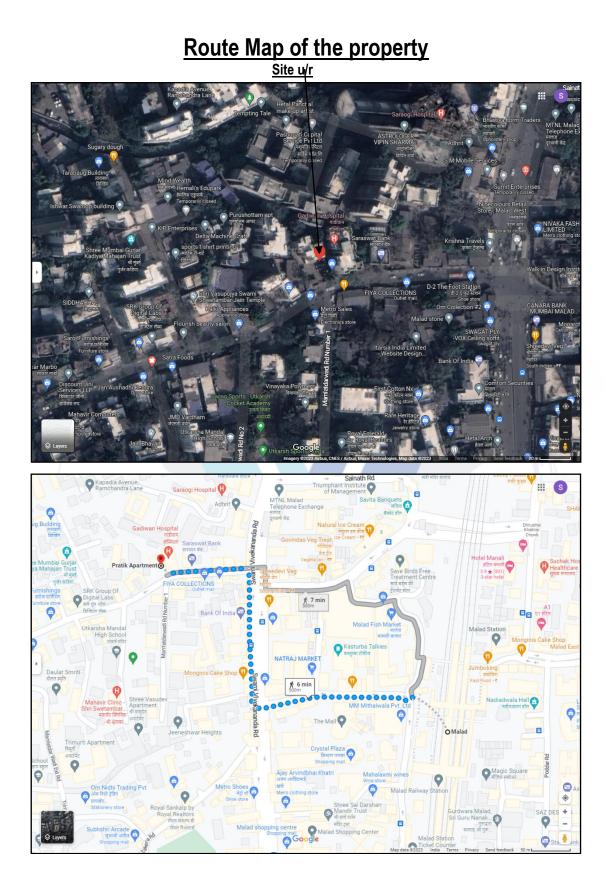

# Actual site photographs

Vastukala Consultants (I) Pvt. Ltd.

An ISO 9001 : 2015 Certified Company

Since 1989

Latitude Longitude: 19°11'20.4"N 72°50'43.6"E Note: The Blue line shows the route to site from nearest railway station (Malad – 500 M.)