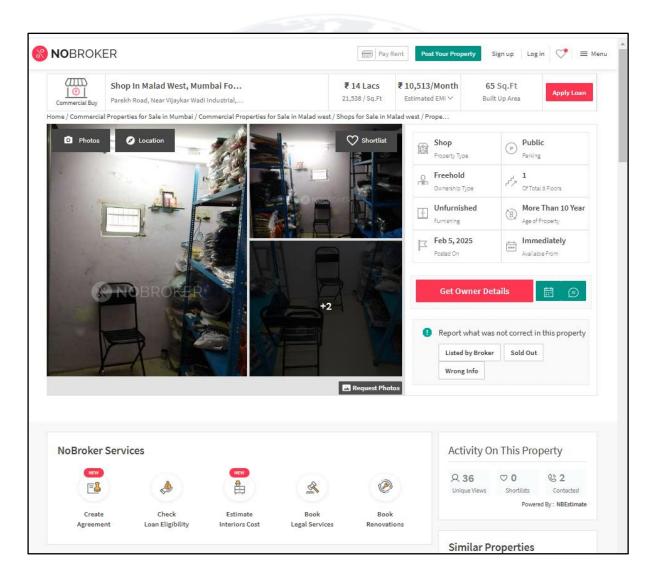

# **Price Indicators**

| Property        | Commercial Shop |             |          |
|-----------------|-----------------|-------------|----------|
| Source          | No broker. com  |             |          |
| Floor           | -               |             |          |
|                 | Carpet          | Built Up    | Saleable |
| Area            | 54.00           | 65.00       | -        |
| Percentage      | -               | 20%         | -        |
| Rate Per Sq.Ft. | ₹ 25,926.00     | ₹ 21,538.00 | -        |