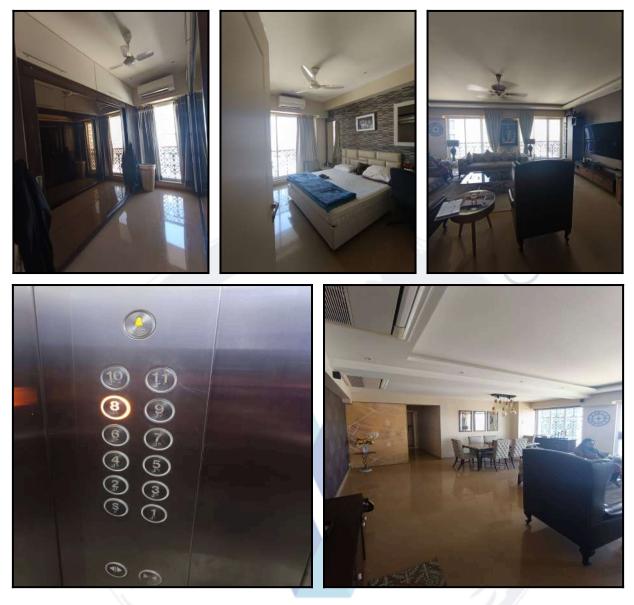

| Good                                            |
| Likely rental values in future                                                                                                                                                                                                     | ₹ 1,25,000/- (Expected rental income per month) |
| Any likely income it may generate                                                                                                                                                                                                  | Rental Income                                   |





## Actual Site Photographs







## Actual Site Photographs







## Route Map of the property



#### Longitude Latitude: 19°6'51.7"N 72°50'0.5"E

Note: The Blue line shows the route to site distance from nearest Railway Station (Andheri - 1.9 km.).



## **Ready Reckoner Rate**

| Department of Re<br>Government                                                                                 |                                                           |              |                  | p नोंद्                    | णी व मुद्र<br>महाराष्ट्र  | रांक विभाग<br>शासन         | T Content |
|----------------------------------------------------------------------------------------------------------------|-----------------------------------------------------------|--------------|------------------|----------------------------|---------------------------|------