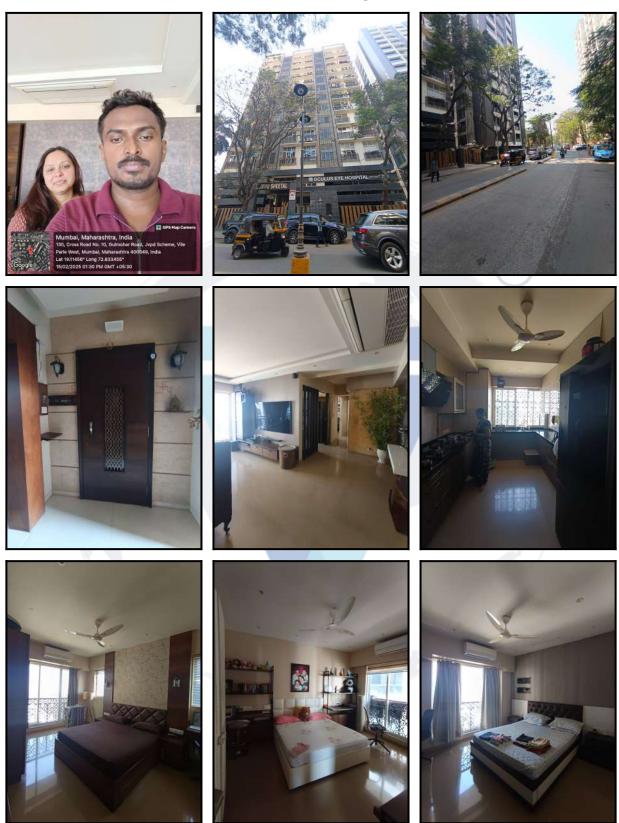

| Good                                            |
| Likely rental values in future                                                                                                                                                                                                     | ₹ 1,25,000/- (Expected rental income per month) |
| Any likely income it may generate                                                                                                                                                                                                  | Rental Income                                   |





## Actual Site Photographs







## Actual Site Photographs







## Route Map of the property



#### Longitude Latitude: 19°6'51.7"N 72°50'0.5"E

Note: The Blue line shows the route to site distance from nearest Railway Station (Andheri - 1.9 km.).



## **Ready Reckoner Rate**

| Department of Re<br>Government                                                                                 |                                                           |              |                  | p नोंद्                    | णी व मुद्र<br>महाराष्ट्र  | रांक विभाग<br>शासन         | T Content |
|----------------------------------------------------------------------------------------------------------------|-----------------------------------------------------------|--------------|------------------|----------------------------|