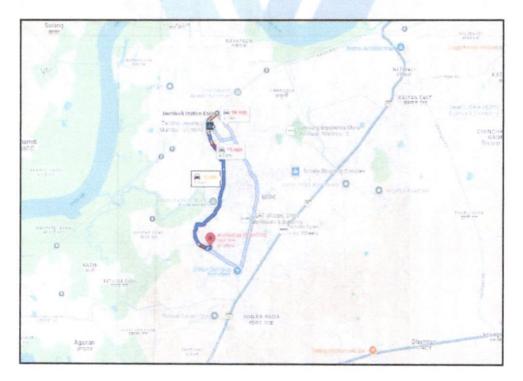

# Route Map of the property

Note: Red Place mark shows the exact location of the property

#### Longitude Latitude: 19°11'45.3"N 73°5'12.3"E

Note: The Blue line shows the route to site distance from nearest Railway Station (Dombivali - 3.6 Km).

Vastukala Consultants (I) Pvt. Ltd

Since 1989