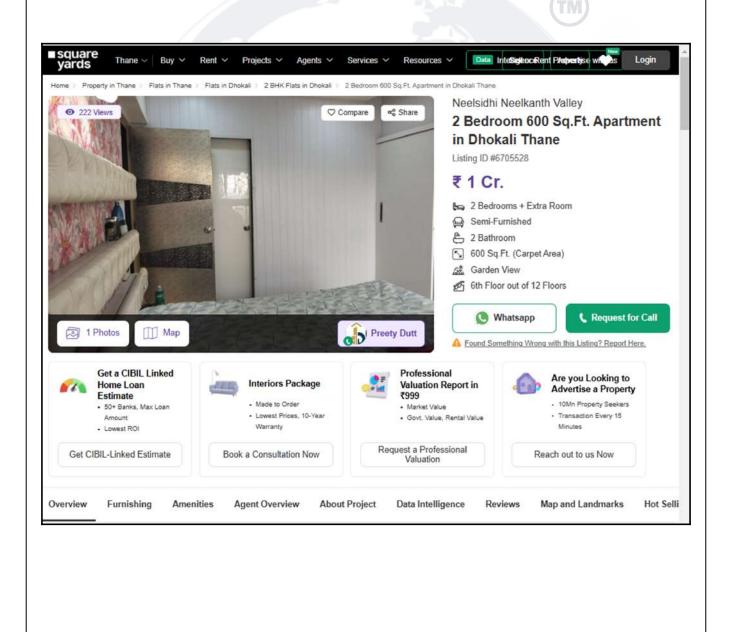

# **Price Indicators**

| Property         | Flat         | Flat         |          |  |  |  |
|------------------|--------------|--------------|----------|--|--|--|
| Source           | Nobroker.com | Nobroker.com |          |  |  |  |
| Floor            | -            |              |          |  |  |  |
|                  | Carpet       | Built Up     | Saleable |  |  |  |
| Area             | 600.00       | 720.00       | -        |  |  |  |
| Percentage       | -            | 20%          | -        |  |  |  |
| Rate Per Sq. Ft. | ₹16,667.00   | ₹13,889.00   | -        |  |  |  |