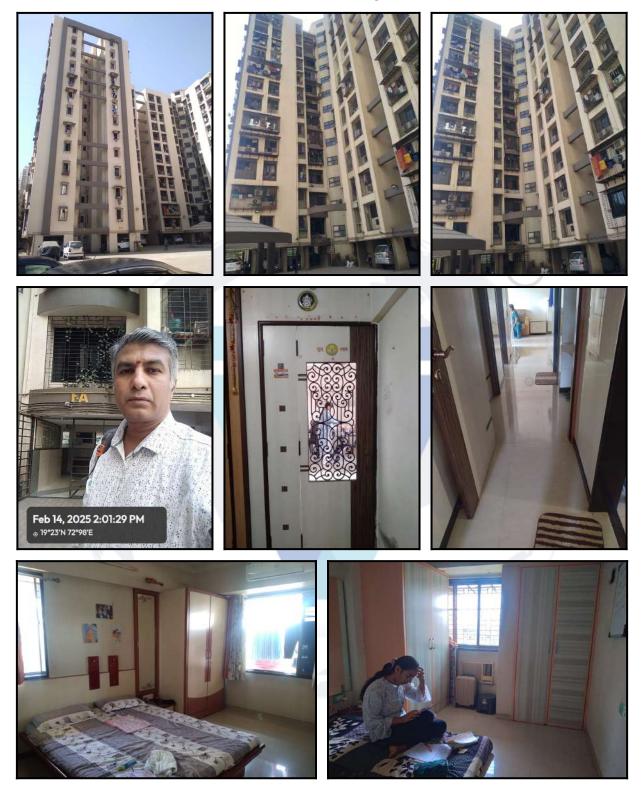

# Actual Site Photographs

#### **Residential Flat:**

The Residential Flat under reference is situated on the 8<sup>th</sup> Floor The composition of Residential Flat is 2 Bedroom + Living Room + Kitchen + 2 Toilet + Passage. This Residential Flat is Vitrified Tile Flooring, Teak Wood Door Frame With Flush Shutters, Powder coated Aluminum sliding windows, Concealed plumbing with C.P. fittings. Concealed Electrical wiringetc.