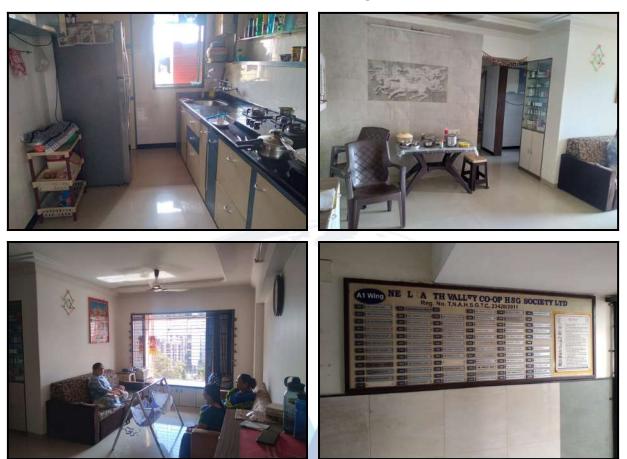

# Actual Site Photographs

#### **Residential Flat:**

The Residential Flat under reference is situated on the 8<sup>th</sup> Floor The composition of Residential Flat is 2 Bedroom + Living Room + Kitchen + 2 Toilet + Passage. This Residential Flat is Vitrified Tile Flooring, Teak Wood Door Frame With Flush Shutters, Powder coated Aluminum sliding windows, Concealed plumbing with C.P. fittings. Concealed Electrical wiringetc.