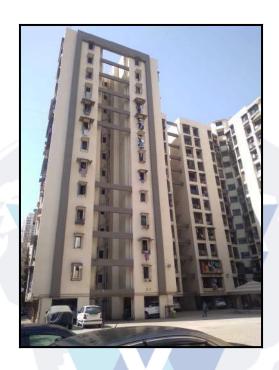

#### Building

The building under reference is having Stilt + 12 Upper Floors. It is a R.C.C. Framed Structure with 9" thick external walls and 6" Thk. Brick Masonery walls. The external condition of building is Good. The building is used for Residential purpose. 8th Floor is having 6 Residential Flat. The building is having 2 lifts.

# Actual Site Photographs