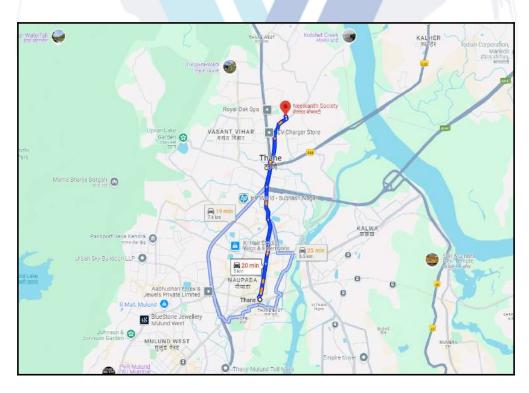

# Route Map of the property

Note: Red Place mark shows the exact location of the property

### Longitude Latitude: 19°13'44.2"N 72°58'55.0"E

Note: The Blue line shows the route to site distance from nearest Railway Station (Thane - 5 Km).