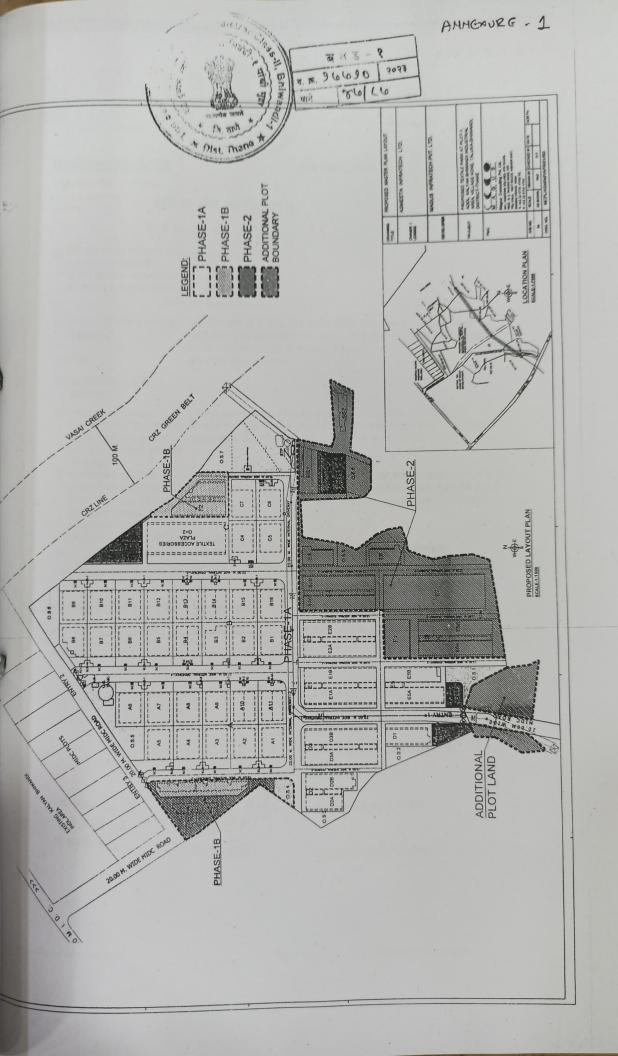

#### VI. PHASE I (B) PROPERTY

"Phase I (B) Property" for this Agreement purpose means land admeasuring 14,000 sq. mtrs. area out of the land of MIDC plot admeasuring 2,42,814 sq. mtrs. area to be developed along with infrastructure facilities in 'Asmeeta Texpa II' which is highlighted in green colour in the map Annexed herewith as "Annexure 1".

#### VII. PHASE II PROPERTY

"Phase II Property" for this Agreement purpose means the balance land admeasuring about 48,000 sq. mtrs. area out of the land of MIDC Plot admeasuring 2,42,814 sq. mtrs. area to be developed under the Policy for Industrial Parks comprising of flatted galas for readymade garment production, gems and jewelry, micro electronics, and engineering units, in 'Asmeeta Texpa II' which is highlighted in red colour in the map Annexed herewith as "Annexure 1".

#### XI. LAYOUT PLAN/LAYOUT AREA

"Layout Plan/Layout Area" shall mean, Layout of the Project (A) and (B) demarcating the locations of the various buildings and infrastructures on the said Project (A) and (B) as may be sanctioned by MIDC and other competent authorities from time to time, and as may be further amended / revised / altered / modified / substituted by the Developer/Assignor from time to time.