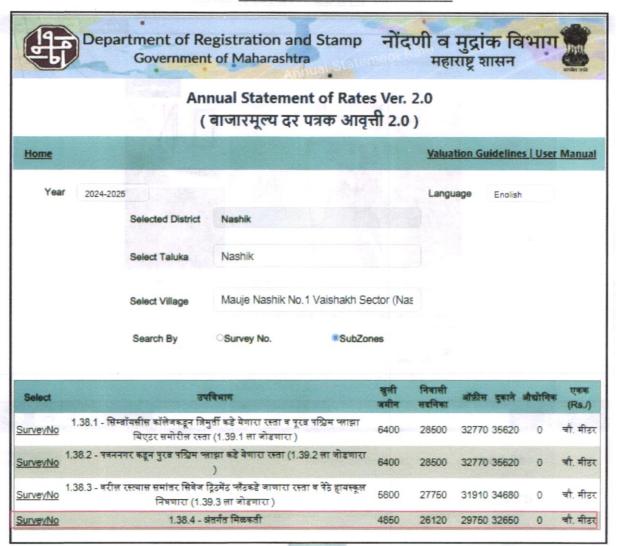

Since 1989

Valuation Report : BOB/ Regional Office / Shri. Dipyash Bapu Pawar & Sau. Archana Bapu Pawar (013982 / 2310288) Page 6 of 26

|            | North & South                                                                                                                                                                                                  |   | • and an arranged a second consist control or and                                                                                                                                                                                                                                                                            |
|------------|----------------------------------------------------------------------------------------------------------------------------------------------------------------------------------------------------------------|---|------------------------------------------------------------------------------------------------------------------------------------------------------------------------------------------------------------------------------------------------------------------------------------------------------------------------------|
|            | East & West                                                                                                                                                                                                    | 1 |                                                                                                                                                                                                                                                                                                                              |
| 2          | Total extent of the plot                                                                                                                                                                                       | : | As per valuation table                                                                                                                                                                                                                                                                                                       |
| 3          | Prevailing market rate (Along With details / reference of at least two latest deals / transactions with respect to adjacent properties in the areas)                                                           | : | ₹ 32,000.00 to ₹ 42,000.00 per Sq. M.                                                                                                                                                                                                                                                                                        |
| 4          | Guideline rate obtained from the Registrar's Office                                                                                                                                                            | : | ₹ 4,850.00 per Sq. M.                                                                                                                                                                                                                                                                                                        |
| -          | In case of variation of 20% or more in the valuation proposed by the valuer and the Guideline value provided in the State Govt. notification or Income Tax Gazette justification on variation has to be given. | : | It is a foregone conclusion that market value is always more than RR prices. As the RR rates are fixed by respective state governments for computing stamp duty / regn. Fees. Thus, the rates differ from place to place and location. Amenities per se as evident from the fact that even RR rates decided by Govt. differ. |
| 5          | Assessed / adopted rate of valuation                                                                                                                                                                           | : | ₹ 38,000.00 per Sq. M.                                                                                                                                                                                                                                                                                                       |
| 6          | Estimated value of land                                                                                                                                                                                        | : | ₹ 15,20,000.00                                                                                                                                                                                                                                                                                                               |
| Part       | - B (Valuation of Building)                                                                                                                                                                                    |   |                                                                                                                                                                                                                                                                                                                              |
| 1          | Technical details of the building                                                                                                                                                                              | : | ilet hyuree                                                                                                                                                                                                                                                                                                                  |
|            | a) Type of Building (Residential / Commercial / Residential )                                                                                                                                                  | : | Residential                                                                                                                                                                                                                                                                                                                  |
|            | b) Type of construction (Load bearing / RCC / Steel Framed)                                                                                                                                                    |   | As per Brief Description                                                                                                                                                                                                                                                                                                     |
|            | c) Year of construction                                                                                                                                                                                        | : | 1990 (As per Possession Receipt)                                                                                                                                                                                                                                                                                             |
|            | d) Age of the building                                                                                                                                                                                         |   | 35 Years                                                                                                                                                                                                                                                                                                                     |
|            | e) Life of the building estimated                                                                                                                                                                              | - | 25 Years (Subject to proper, preventive periodic maintenance & structural repairs.)                                                                                                                                                                                                                                          |
|            | f) Number of floors and height of each floor including basement, if any                                                                                                                                        |   | As per Brief Description                                                                                                                                                                                                                                                                                                     |
|            | g) Plinth area floor-wise                                                                                                                                                                                      |   | As per valuation table                                                                                                                                                                                                                                                                                                       |
|            | h) Condition of the building                                                                                                                                                                                   |   |                                                                                                                                                                                                                                                                                                                              |
|            | i) Exterior - Excellent, Good, Normal,<br>Poor                                                                                                                                                                 |   | Good                                                                                                                                                                                                                                                                                                                         |
|            | ii) Interior - Excellent, Good, Normal, Poor                                                                                                                                                                   | : | Good                                                                                                                                                                                                                                                                                                                         |
|            | Date of issue and validity of layout of approved map                                                                                                                                                           | : | Copy of Approved Building Plan No. BP/ NT/ NSK/ ADM/ 57 / 515 Dated.07.05.1997 issued by Administrator issued by                                                                                                                                                                                                             |
|            | j) Approved map / plan issuing authority                                                                                                                                                                       | : | City Industrial Development Corporation of Maharashtra                                                                                                                                                                                                                                                                       |
| udaV<br>sV | k) Whether genuineness or authenticity of approved map / plan is verified                                                                                                                                      | • | Limited, New Nashik  City Industrial Development Corporation of Maharashtra Limited, New Nashik                                                                                                                                                                                                                              |
| 471        | Any other comments by our empanelled valuers on authentic of approved plan                                                                                                                                     | : | No                                                                                                                                                                                                                                                                                                                           |