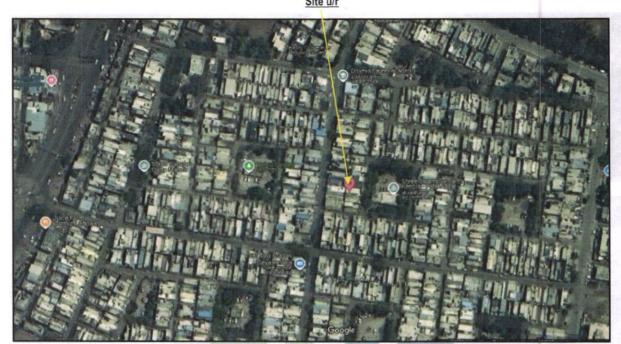

Residential Land and House on Tenement No. N-53/ VH/ 29/ 04, Ground Floor, Fifth Scheme, Neighborhood Vaishakh Sector VH, Near Shree Swami Samarth Kendra - Patil Nagar, Trimurti Chowk, off Ambad - Cidco Link Road, Village - CIDCO, Taluka - Nashik, District - Nashik, Pin Code - 422 009, State - Maharashtra, Country - India.

Longitude Latitude: 19°58'59.1"N 73°45'30.7"E