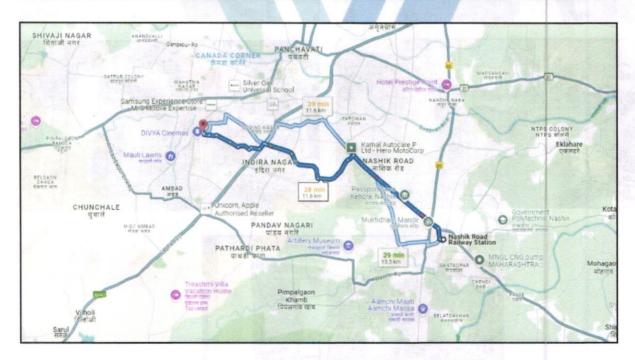

Since 1989

The property is located in a developing Residential area having good infrastructure, well connected by road and train. The immovable property comprises of Leasehold Residential land and structures thereof. It is located at about 11.6 km. travelling distance from Nashik Road Railway Station.