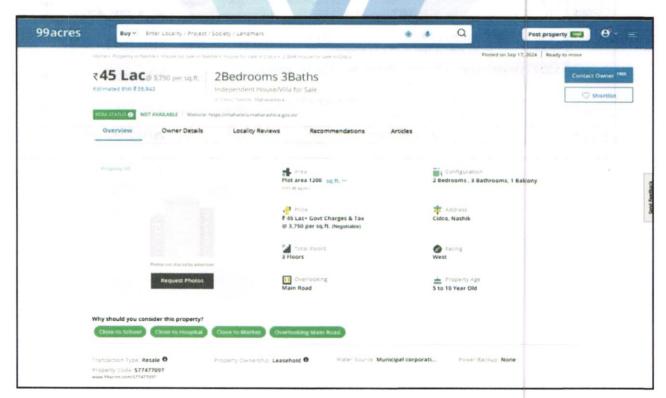

Boundaries of the property.

North Tenement South Tenement East Road Tenement West

Considering various parameters recorded, existing economic scenario, and the information that is available with reference to the development of neighborhood and method selected for valuation, we are of the opinion that, the property premises can be assessed and Fair Market Value for this particular purpose at is ₹ 17,45,197.00 (Rupees Seventeen Lakh Forty Five Thousand One Hundred Ninety Seven Only).

Since 1989

Valuation Report : BOB/ Regional Office / Shri. Dipyash Bapu Pawar & Sau. Archana Bapu Pawar (013982 / 2310288) Page 6 of 26

|            | North & South                                                                                                                                                                                                  |   | • and an arranged a second consist control or and                                                                                                                                                                                                                                                                            |
|------------|----------------------------------------------------------------------------------------------------------------------------------------------------------------------------------------------------------------|---|------------------------------------------------------------------------------------------------------------------------------------------------------------------------------------------------------------------------------------------------------------------------------------------------------------------------------|
|            | East & West                                                                                                                                                                                                    | 1 |                                                                                                                                                                                                                                                                                                                              |
| 2          | Total extent of the plot                                                                                                                                                                                       | : | As per valuation table                                                                                                                                                                                                                                                                                                       |
| 3          | Prevailing market rate (Along With details / reference of at least two latest deals / transactions with respect to adjacent properties in the areas)                                                           | : | ₹ 32,000.00 to ₹ 42,000.00 per Sq. M.                                                                                                                                                                                                                                                                                        |
| 4          | Guideline rate obtained from the Registrar's Office                                                                                                                                                            | : | ₹ 4,850.00 per Sq. M.                                                                                                                                                                                                                                                                                                        |
| -          | In case of variation of 20% or more in the valuation proposed by the valuer and the Guideline value provided in the State Govt. notification or Income Tax Gazette justification on variation has to be given. | : | It is a foregone conclusion that market value is always more than RR prices. As the RR rates are fixed by respective state governments for computing stamp duty / regn. Fees. Thus, the rates differ from place to place and location. Amenities per se as evident from the fact that even RR rates decided by Govt. differ. |
| 5          | Assessed / adopted rate of valuation                                                                                                                                                                           | : | ₹ 38,000.00 per Sq. M.                                                                                                                                                                                                                                                                                                       |
| 6          | Estimated value of land                                                                                                                                                                                        | : | ₹ 15,20,000.00                                                                                                                                                                                                                                                                                                               |
| Part       | - B (Valuation of Building)                                                                                                                                                                                    |   |                                                                                                                                                                                                                                                                                                                              |
| 1          | Technical details of the building                                                                                                                                                                              | : | ilet hyuree                                                                                                                                                                                                                                                                                                                  |
|            | a) Type of Building (Residential / Commercial / Residential )                                                                                                                                                  | : | Residential                                                                                                                                                                                                                                                                                                                  |
|            | b) Type of construction (Load bearing / RCC / Steel Framed)                                                                                                                                                    |   | As per Brief Description                                                                                                                                                                                                                                                                                                     |
|            | c) Year of construction                                                                                                                                                                                        | : | 1990 (As per Possession Receipt)                                                                                                                                                                                                                                                                                             |
|            | d) Age of the building                                                                                                                                                                                         |   | 35 Years                                                                                                                                                                                                                                                                                                                     |
|            | e) Life of the building estimated                                                                                                                                                                              | - | 25 Years (Subject to proper, preventive periodic maintenance & structural repairs.)                                                                                                                                                                                                                                          |
|            | f) Number of floors and height of each floor including basement, if any                                                                                                                                        |   | As per Brief Description                                                                                                                                                                                                                                                                                                     |
|            | g) Plinth area floor-wise                                                                                                                                                                                      |   | As per valuation table                                                                                                                                                                                                                                                                                                       |
|            | h) Condition of the building                                                                                                                                                                                   |   |                                                                                                                                                                                                                                                                                                                              |
|            | i) Exterior - Excellent, Good, Normal,<br>Poor                                                                                                                                                                 |   | Good                                                                                                                                                                                                                                                                                                                         |
|            | ii) Interior - Excellent, Good, Normal, Poor                                                                                                                                                                   | : | Good                                                                                                                                                                                                                                                                                                                         |
|            | Date of issue and validity of layout of approved map                                                                                                                                                           | : | Copy of Approved Building Plan No. BP/ NT/ NSK/ ADM/ 57 / 515 Dated.07.05.1997 issued by Administrator issued by                                                                                                                                                                                                             |
|            | j) Approved map / plan issuing authority                                                                                                                                                                       | : | City Industrial Development Corporation of Maharashtra                                                                                                                                                                                                                                                                       |
| udaV<br>sV | k) Whether genuineness or authenticity of approved map / plan is verified                                                                                                                                      | • | Limited, New Nashik  City Industrial Development Corporation of Maharashtra Limited, New Nashik                                                                                                                                                                                                                              |
| 471        | Any other comments by our empanelled valuers on authentic of approved plan                                                                                                                                     | : | No                                                                                                                                                                                                                                                                                                                           |