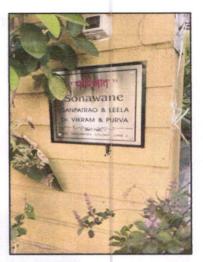

## Details of the property under consideration:

Name of Owner: Shri. Ganpat Punja Sonawane & Kumari. Purva Sanjay Mali (Alias), Sau. Purva Vikram Sonawane.

Residential Land and Bungalow On Plot No. 458, Ground Floor + First Floor + Second Floor, Survey No. 62/1+ 62/2+63+64, Near EISN - Ebenezer International School, off Mungsare - Chandsi Road, Village - Chandsi , Taluka - Nashik, District - Nashik, PIN Code - 422 003, State - Maharashtra, Country - India.

## 1. VALUATION OPINION REPORT

This is to certify that the property bearing Residential Land and Bungalow On Plot No. 458, Ground Floor + First Floor + Second Floor, Survey No. 62/1+62/2+63+64, Near EISN - Ebenezer International School, off Mungsare - Chandsi Road, Village - Chandsi , Taluka - Nashik, District - Nashik, PIN Code - 422 003, State -Maharashtra, Country - India. belongs to Shri. Ganpat Punja Sonawane & Kumari. Purva Sanjay Mali (Alias), Sau. Purva Vikram Sonawane.