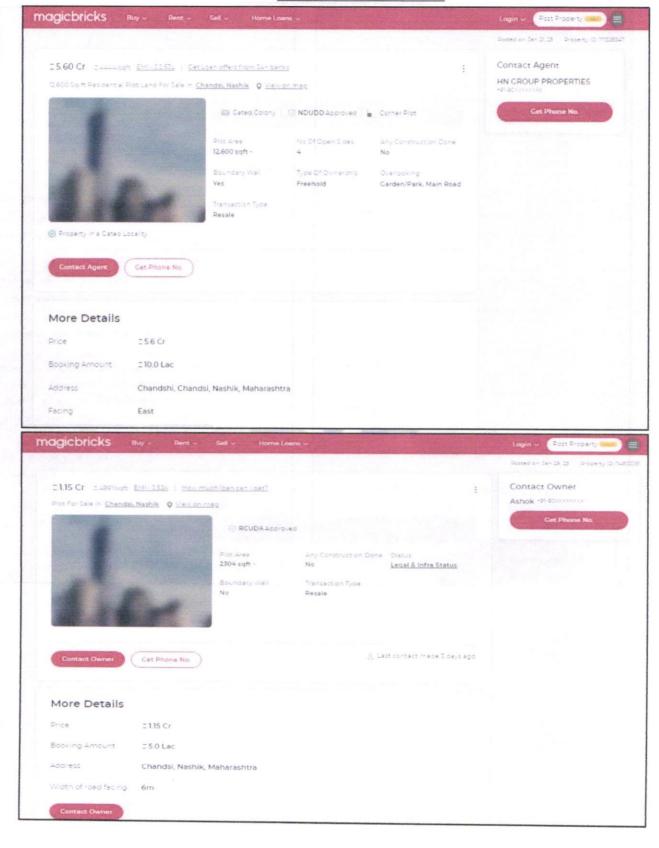

Considering various parameters recorded, existing economic scenario, and the information that is available with reference to the development of neighborhood and method selected for valuation, we are of the opinion that, the property premises can be assessed and Fair Market Value for this particular purpose at ₹ 1.40,57,053.00 (Rupees One Crore Forty Lakh Fifty Seven Thousand Fifty Three Only)