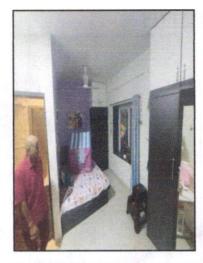

As per Approved Plan, The composition of Bungalow is:

Ground Floor - Room + Staircase + Parking.

First Floor - Living Room + 3 Bedroom + Kitchen + 2 Toilet + Staircase + Passage + Balcony.

First Floor - Living Room + 2 Bedroom + Kitchen + 2 Toilet + Staircase + Passage + Balcony.