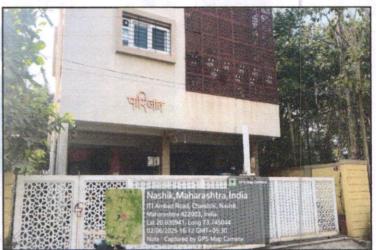

The property is located in a developing Residential area having good infrastructure, well connected by road and train. The immovable property comprises of Freehold Residential land and structures thereof. It is located at about 17.8 km. travelling distance from Nashik Road Railway Station.

#### Plot:

The plot under valuation is Freehold Residential plot. As per Agreement For Sale & Approved Building Plan Plot area is 150.00 Sq. M, which is considered for valuation.

As per Approved plan Built Up area is 141.58 Sq. M., which is considered for valuation.