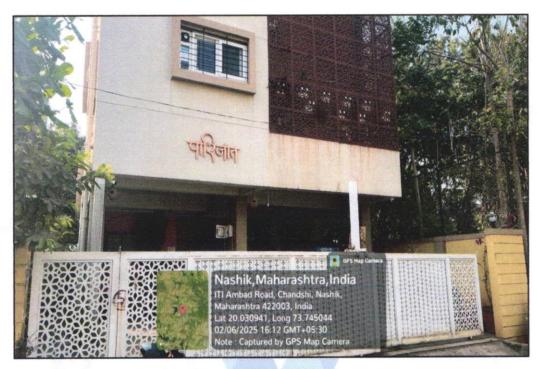

## Details of the property under consideration:

Name of Owner: Shri. Ganpat Punja Sonawane & Kumari. Purva Sanjay Mali (Alias), Sau. Purva Vikram Sonawane.

Residential Land and Bungalow On Plot No. 458, Ground Floor + First Floor + Second Floor, Survey No. 62/1+ 62/2+63+64, Near EISN - Ebenezer International School, off Mungsare - Chandsi Road, Village - Chandsi , Taluka - Nashik, District - Nashik, PIN Code - 422 003, State - Maharashtra, Country - India.

## 1. VALUATION OPINION REPORT

This is to certify that the property bearing Residential Land and Bungalow On Plot No. 458, Ground Floor + First Floor + Second Floor, Survey No. 62/1+62/2+63+64, Near EISN - Ebenezer International School, off Mungsare - Chandsi Road, Village - Chandsi , Taluka - Nashik, District - Nashik, PIN Code - 422 003, State -Maharashtra, Country - India. belongs to Shri. Ganpat Punja Sonawane & Kumari. Purva Sanjay Mali (Alias), Sau. Purva Vikram Sonawane.

The property is located in a developing Residential area having good infrastructure, well connected by road and train. The immovable property comprises of Freehold Residential land and structures thereof. It is located at about 17.8 km. travelling distance from Nashik Road Railway Station.