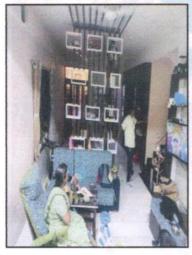

As per Approved Plan, The composition of Bungalow is:

Ground Floor - Room + Staircase + Parking.

First Floor - Living Room + 3 Bedroom + Kitchen + 2 Toilet + Staircase + Passage + Balcony.

First Floor - Living Room + 2 Bedroom + Kitchen + 2 Toilet + Staircase + Passage + Balcony.