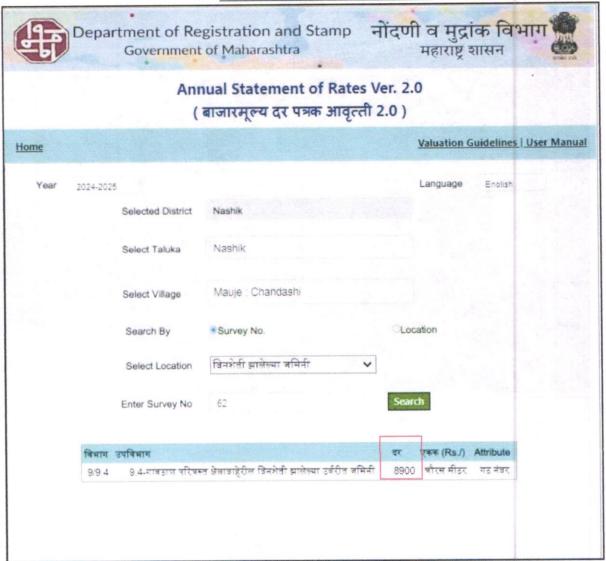

Considering various parameters recorded, existing economic scenario, and the information that is available with reference to the development of neighborhood and method selected for valuation, we are of the opinion that, the property premises can be assessed and Fair Market Value for this particular purpose at ₹ 1.40,57,053.00 (Rupees One Crore Forty Lakh Fifty Seven Thousand Fifty Three Only)