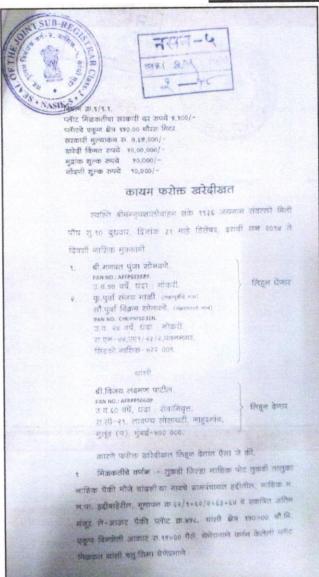

Boundaries of the property.

| Boundaries | Plot No. 458          |  |
|------------|-----------------------|--|
| North      | Plot No. 457          |  |
| South      | Plot No. 459          |  |
| East       | 6.00 Mtr. Colony Road |  |
| West       | Plot No. 455          |  |

## Valuation Report Prepared For: BOB/ Ro Office / Shri. Ganpat Punja Sonawane & Others (014285/2310532) Page 5 of 26

| -        | South                                                                                                                      |    | Plot No. 459                                                                              | Р         | lot No. 459                           |
|----------|----------------------------------------------------------------------------------------------------------------------------|----|-------------------------------------------------------------------------------------------|-----------|---------------------------------------|
|          | East                                                                                                                       |    | 6.00 Mtr. Colony Road                                                                     | 6.00 M    | tr. Colony Road                       |
|          | West                                                                                                                       |    | Plot No. 455 F                                                                            |           | lot No. 455                           |
|          | Dimensions / Boundaries of the property                                                                                    |    | A                                                                                         |           | В                                     |
| -6-      | (Bungalow)                                                                                                                 |    | Actual                                                                                    |           | Plan                                  |
|          | North                                                                                                                      |    | 710001                                                                                    | 669 10.   | -                                     |
|          | South                                                                                                                      |    |                                                                                           |           | -                                     |
|          | East                                                                                                                       |    |                                                                                           | 1.01.02   | -                                     |
|          | West                                                                                                                       |    | erada jar esa e                                                                           |           |                                       |
|          |                                                                                                                            |    |                                                                                           |           |                                       |
| 13.<br>1 | Whether Boundaries Matching with Actual                                                                                    |    | Yes                                                                                       |           |                                       |
| 13.<br>2 | Latitude, Longitude & Co-ordinates of the site                                                                             | :  | 20°01'52.2"N 73°44'41.5"E                                                                 | 199       | 660 (185)                             |
| 14.      | Extent of the site                                                                                                         | :  | Plot Area = 150.00 Sq. M.                                                                 |           |                                       |
| 15.      | Extent of the site considered for Valuation (least of 13A& 13B)                                                            | :  | (As per Agreement For Sale & Structure Area = As per table A (As per Approved Building Pl | Attached  | Building Plan)                        |
| 16       | Whether occupied by the owner / tenant? If occupied by tenant since how long? Rent received per month.                     |    | Owner Occupied                                                                            |           |                                       |
| H        | CHARACTERSTICS OF THE SITE                                                                                                 | 1  |                                                                                           |           | DE -                                  |
| 1.       | Classification of locality                                                                                                 | :  | Good                                                                                      |           |                                       |
| 2.       | Development of surrounding areas                                                                                           | 4: | Developing                                                                                |           | 14                                    |
| 3.       | Possibility of frequent flooding/ sub-<br>merging                                                                          |    | No                                                                                        |           | 7                                     |
| 4.       | Feasibility to the Civic amenities like School, Hospital, Bus Stop, Market etc.                                            | :  | All available near by                                                                     |           |                                       |
| 5.       | Level of land with topographical conditions                                                                                | :  | Plain                                                                                     | 37        | 11021                                 |
| 6.       | Shape of land                                                                                                              |    | Rectangular                                                                               |           | 111-20                                |
| 7.       | Type of use to which it can be put                                                                                         | :  | For Residential purpose                                                                   |           | 1 - 1,2                               |
| 8.       | Any usage restriction                                                                                                      | :  | Residential                                                                               |           | 1 1 1 1 1 1 1 1 1 1 1 1 1 1 1 1 1 1 1 |
| 9.       | Is plot in town planning approved layout?                                                                                  | :  | N.A.                                                                                      |           |                                       |
| 10.      | Corner plot or intermittent plot?                                                                                          | :  | Intermittent                                                                              | 100       |                                       |
| 11.      | Road facilities                                                                                                            | :  | Yes                                                                                       | Sel a mi  | FCIF                                  |
| 12.      | Type of road available at present                                                                                          | :  | B.T. Road                                                                                 |           |                                       |
| 13.      | Width of road – is it below 20 ft. or more than 20 ft.                                                                     | :  | Above 20 Ft                                                                               | anva e 14 | es en jer<br>Sinas                    |
| 14.      | Is it a Land – Locked land?                                                                                                | :  | No                                                                                        | We allie  | 7715.4                                |
| 15.      | Water potentiality                                                                                                         | :  | Connected to Municipal Suppl                                                              | ly Line   | c   p.625                             |
| 16.      | Underground sewerage system                                                                                                | :  | Connected to Septic Tank                                                                  | 1 1 2     |                                       |
| 17.      | Is Power supply is available in the site                                                                                   | 1: | Yes                                                                                       |           |                                       |
| 18.      | Advantages of the site                                                                                                     | :  | Located in developing area                                                                |           | 500/2                                 |
| 19.      | Special remarks, if any like threat of acquisition of land for publics service purposes, road widening or applicability of | :  | No                                                                                        |           | ia.P                                  |