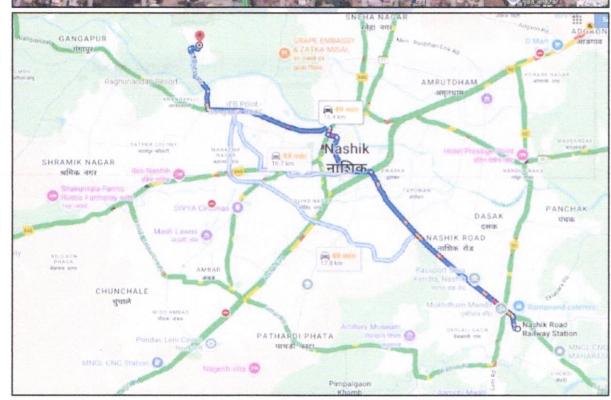

The property is located in a developing Residential area having good infrastructure, well connected by road and train. The immovable property comprises of Freehold Residential land and structures thereof. It is located at about 17.8 km. travelling distance from Nashik Road Railway Station.