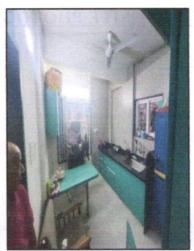

As per Approved Plan, The composition of Bungalow is:

Ground Floor - Room + Staircase + Parking.

First Floor - Living Room + 3 Bedroom + Kitchen + 2 Toilet + Staircase + Passage + Balcony.

First Floor - Living Room + 2 Bedroom + Kitchen + 2 Toilet + Staircase + Passage + Balcony.