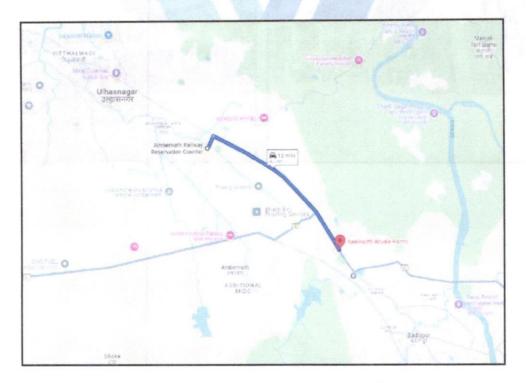

## Route Map of the property

Note: Red Place mark shows the exact location of the property

#### Longitude Latitude: 19°11'14.8"N 73°13'5.8"E

Note: The Blue line shows the route to site distance from nearest Railway Station (Ambernath - 4.7 Km).