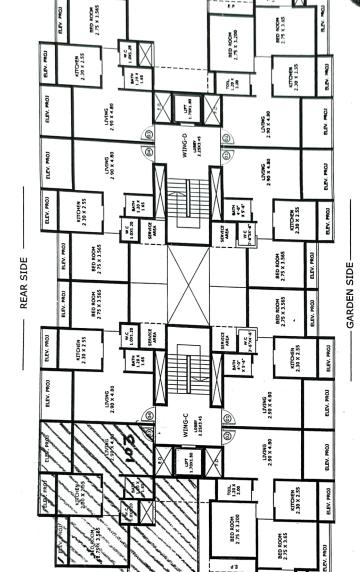

य नगररचनावारा अंबरनाथ नगरपरिषद, अंबरनाथ

१) का विभाग, अवस्ताच जगरपरिषद

?) राजी पुरबटा विभाग, अंबरनाथ नगरपरिषद

朝

120 X 01.2

CHIKHLOLI, AMBERNATH.
FLAT NO. - 163, ON FLOOR - 131, WING
CARPET AREA OF FLAT = 47.50 SQM

FIRST FLOOR PLAN FOR WING C & D

Mona LINE

H

उहज - **३** दस्त इ. ४९७६/२०) ८१ ८८

स्थाई लेखा संख्या /PERMANENT ACCOUNT NUMBER

ACUPM3213D नाम /NAME SUNIL DEVCHAND MARATHE

पिता का नाम /FATHER'S NAME DEVCHAND DHONDU MARATHE