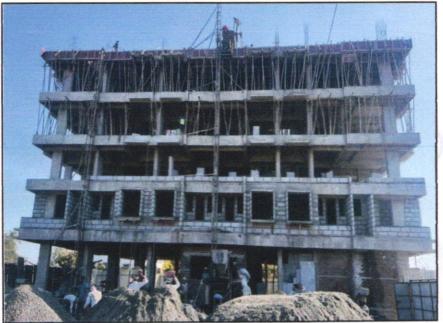

#### 1. Location Details:

The property is situated at "Swaraj Homes" Proposed Residential Cum Commercial Building on Gut No. 345/2, CTS No. 6873 / part, Village - Satpur Shiwar, Moule Lane, Bajrang Nagar, Near Chatrapati Shivaji Maharaj Market, Nashik, Taluka - Nashik, District - Nashik, PIN Code - 422 007, State - Maharashtra, Country - India. It is about 15.1 Km. travel distance from Nashik Railway Station Surface transport to the property is by buses, Auto, taxis & private vehicles. Surface transport to the property is by buses, taxis & private vehicles. The property is in developing locality. All the amenities like shops, banks, hotels, markets, schools, hospitals, etc. are all available in the surrounding locality. The locality is middle class & developing.