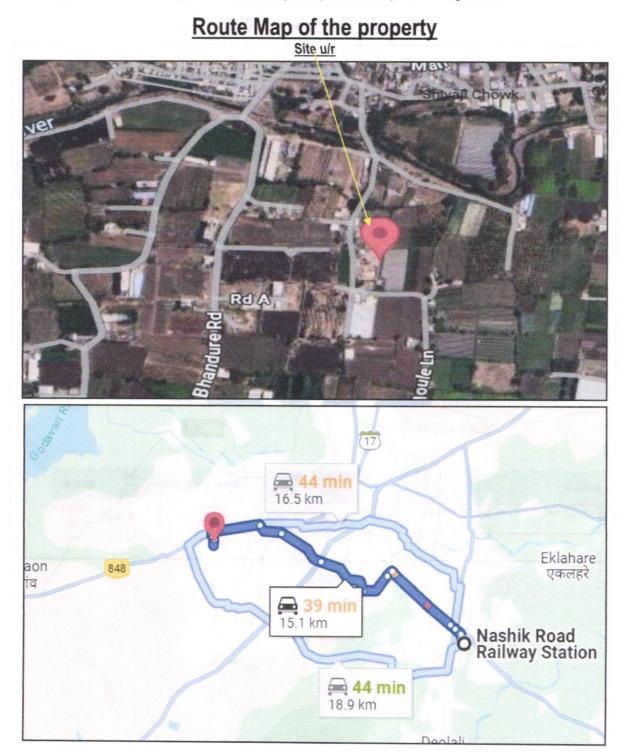

#### 1. Location Details:

The property is situated at "Swaraj Homes" Proposed Residential Cum Commercial Building on Gut No. 345/2, CTS No. 6873 / part, Village - Satpur Shiwar, Moule Lane, Bajrang Nagar, Near Chatrapati Shivaji Maharaj Market, Nashik, Taluka - Nashik, District - Nashik, PIN Code - 422 007, State - Maharashtra, Country - India. It is about 15.1 Km. travel distance from Nashik Railway Station Surface transport to the property is by buses, Auto, taxis & private vehicles. Surface transport to the property is by buses, taxis & private vehicles. The property is in developing locality. All the amenities like shops, banks, hotels, markets, schools, hospitals, etc. are all available in the surrounding locality. The locality is middle class & developing.