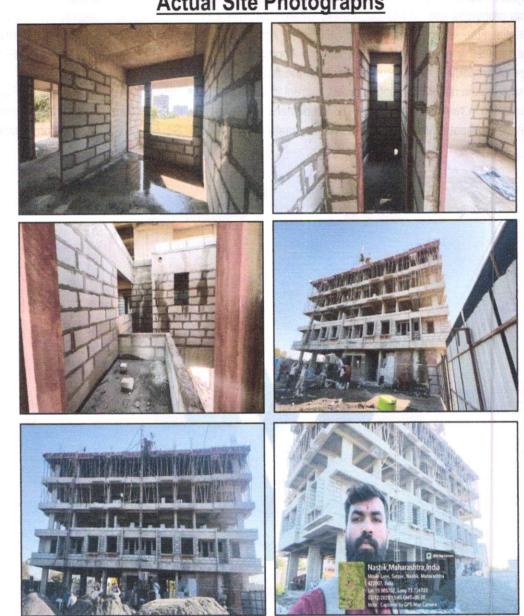

#### 1. Location Details:

The property is situated at "Swaraj Homes" Proposed Residential Cum Commercial Building on Gut No. 345/2, CTS No. 6873 / part, Village - Satpur Shiwar, Moule Lane, Bajrang Nagar, Near Chatrapati Shivaji Maharaj Market, Nashik, Taluka - Nashik, District - Nashik, PIN Code - 422 007, State - Maharashtra, Country - India. It is about 15.1 Km. travel distance from Nashik Railway Station Surface transport to the property is by buses, Auto, taxis & private vehicles. Surface transport to the property is by buses, taxis & private vehicles. The property is in developing locality. All the amenities like shops, banks, hotels, markets, schools, hospitals, etc. are all available in the surrounding locality. The locality is middle class & developing.