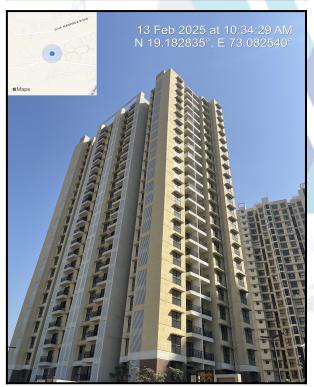

| Good                                        |
| Likely rental values in future                                                                                                                                                                                            | 19,000/- (Expected rental income per month) |
| Any likely income it may generate                                                                                                                                                                                         | Rental Income                               |





# **Actual Site Photographs**













# **Route Map of the property**



Note: Red Place mark shows the exact location of the property



Longitude Latitude: 19°11'0.8"N 73°4'58.8"E

Note: The Blue line shows the route to site distance from nearest Railway Station (Datiwali - 4.9 Km.).



Valuers & Appraisers (1)
Architects & Service (1)
Architects & Service

### **Ready Reckoner Rate**



| Rate to be adopted after considering depreciation [B + (C X D)]           | 70,290.00 | Sq. Mtr. | 6,530.00 | Sq. Ft. |
|---------------------------------------------------------------------------|-----------|----------|----------|---------|
| Percentage after Depreciation as per table(D)                             | 100%      |          |          |         |
| The difference between land rate and building rate(A-B=C)