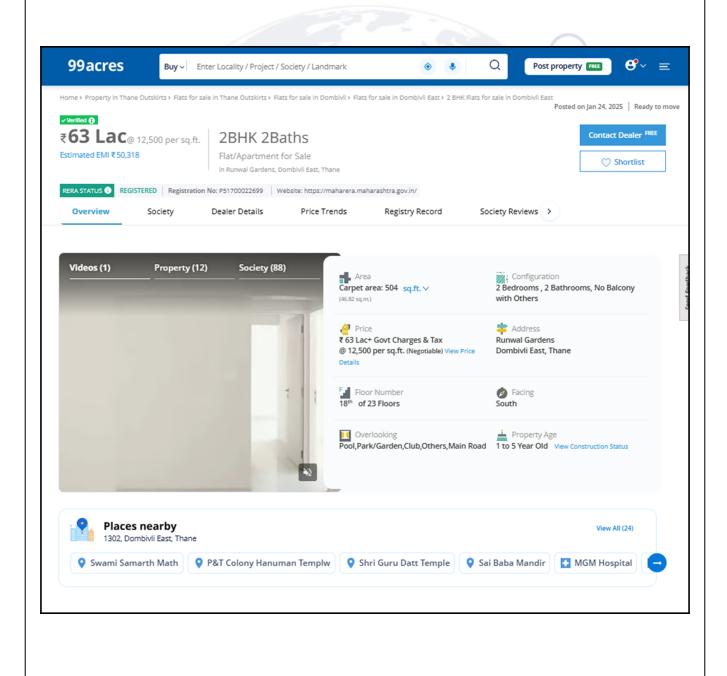

### **Price Indicators**

| Property         | Runwal Garden, Dombivali East |            |          |
|------------------|-------------------------------|------------|----------|
| Source           | https://www.99acres.com/      |            |          |
| Floor            | 18th                          |            |          |
|                  | Carpet                        | Built Up   | Saleable |
| Area             | 504.00                        | 554.40     | -        |
| Percentage       | -                             | 10%        | -        |
| Rate Per Sq. Ft. | ₹12,500.00                    | ₹11,364.00 | -        |