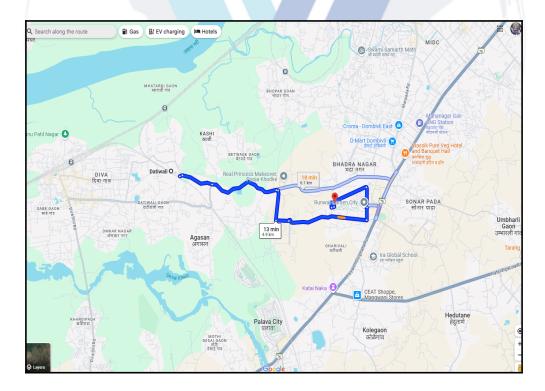

# **Route Map of the property**

Note: Red Place mark shows the exact location of the property

Longitude Latitude: 19°11'0.8"N 73°4'58.8"E

Note: The Blue line shows the route to site distance from nearest Railway Station (Datiwali - 4.9 Km.).