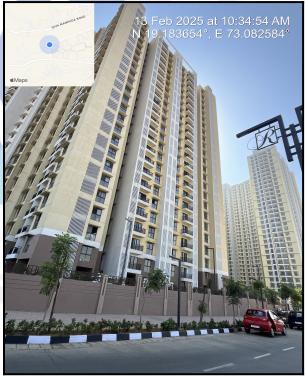

| Good                                        |
| Likely rental values in future                                                                                                                                                                                            | 19,000/- (Expected rental income per month) |
| Any likely income it may generate                                                                                                                                                                                         | Rental Income                               |





# **Actual Site Photographs**













# **Route Map of the property**



Note: Red Place mark shows the exact location of the property



Longitude Latitude: 19°11'0.8"N 73°4'58.8"E

Note: The Blue line shows the route to site distance from nearest Railway Station (Datiwali - 4.9 Km.).



Valuers & Appraisers (1)
Architects & Service (1)
Architects & Service

### **Ready Reckoner Rate**



| Rate to be adopted after considering depreciation [B + (C X D)]           | 70,290.00 | Sq. Mtr. | 6,530.00 | Sq. Ft. |
|---------------------------------------------------------------------------|-----------|----------|----------|---------|
| Percentage after Depreciation as per table(D)                             | 100%      |          |          |         |
| The difference between land rate and building rate(A-B=C)