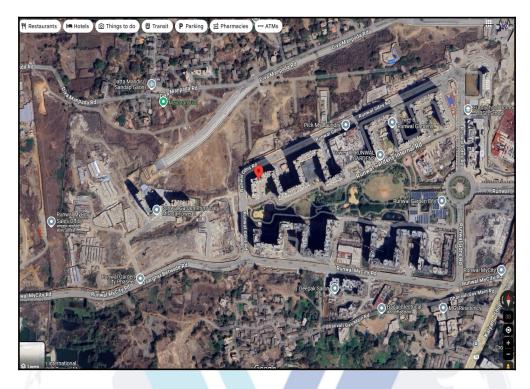

# **Route Map of the property**

Note: Red Place mark shows the exact location of the property

Longitude Latitude: 19°11'0.8"N 73°4'58.8"E

Note: The Blue line shows the route to site distance from nearest Railway Station (Datiwali - 4.9 Km.).