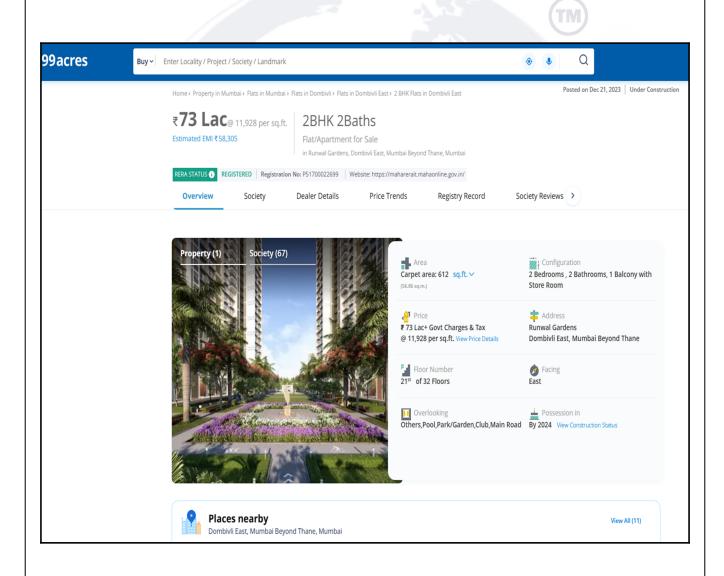

### **Price Indicators**

| Property         | Runwal Garden, Dombivali East |            |          |
|------------------|-------------------------------|------------|----------|
| Source           | https://www.99acres.com/      |            |          |
| Floor            | 21st                          |            |          |
|                  | Carpet                        | Built Up   | Saleable |
| Area             | 612.00                        | 673.20     | -        |
| Percentage       | -                             | 10%        | -        |
| Rate Per Sq. Ft. | ₹11,928.00                    | ₹10,844.00 | -        |