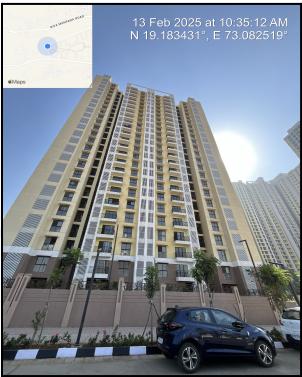

| Good                                        |
| Likely rental values in future                                                                                                                                                                                            | 19,000/- (Expected rental income per month) |
| Any likely income it may generate                                                                                                                                                                                         | Rental Income                               |





# **Actual Site Photographs**













# **Route Map of the property**



Note: Red Place mark shows the exact location of the property



Longitude Latitude: 19°11'0.8"N 73°4'58.8"E

Note: The Blue line shows the route to site distance from nearest Railway Station (Datiwali - 4.9 Km.).



Valuers & Appraisers (1)
Architects & Service (1)
Architects & Service

### **Ready Reckoner Rate**



| Rate to be adopted after considering depreciation [B + (C X D)]           | 70,290.00 | Sq. Mtr. | 6,530.00 | Sq. Ft. |
|---------------------------------------------------------------------------|-----------|----------|----------|---------|
| Percentage after Depreciation as per table(D)                             | 100%      |          |          |         |
| The difference between land rate and building rate(A-B=C)