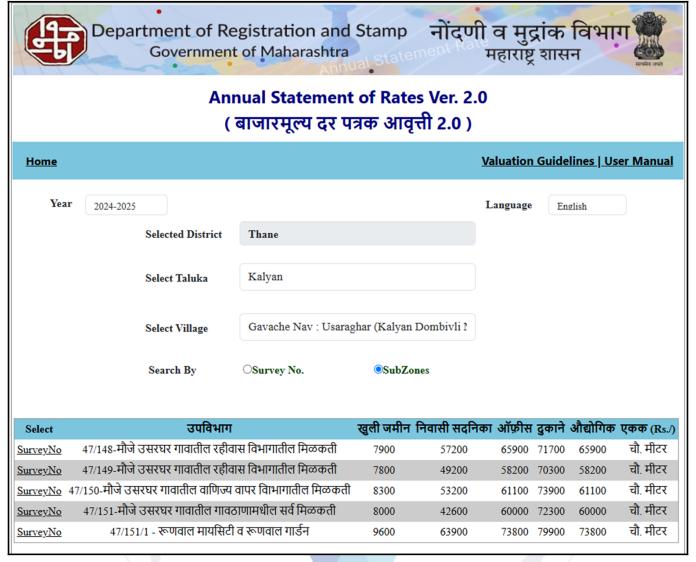

### **Ready Reckoner Rate**

| Rate to be adopted after considering depreciation [B + (C X D)]           | 70,290.00 | Sq. Mtr. | 6,530.00 | Sq. Ft. |
|---------------------------------------------------------------------------|-----------|----------|----------|---------|
| Percentage after Depreciation as per table(D)                             | 100%      |          |          |         |
| The difference between land rate and building rate(A-B=C)                 | 60,690.00 |          |          |         |
| Stamp Duty Ready Reckoner Market value Rate for Land (B)                  | 9600      |          |          |         |
| Stamp Duty Ready Reckoner Market Value Rate (After Increase/Decrease) (A) | 70,290.00 | Sq. Mtr. | 6,530.00 | Sq. Ft. |
| Increase by 10% on Flat Located on 20th Floor                             | 6390      |          |          |         |
| Stamp Duty Ready Reckoner Market Value Rate for <b>Flat</b>               | 63900     |          |          |         |