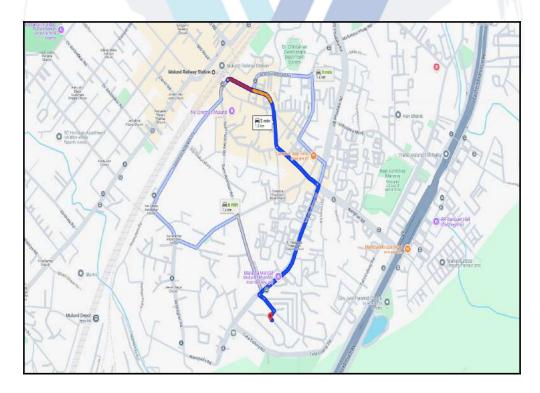

| 5  | Brief description of the property (Including Leasehold / freehold etc.) |                              | :     | The property is a Residential Flat located on 6 <sup>th</sup> Floor. As per Approved Plan, the composition of Residential Flat will be 2 Bedrooms + Living cum Dining + Kitchen + 2 Toilets. The property is at 1.3 Km. distance from Mulund Railway Station. At the time of inspection building was under construction. |                                                                          |                                                                                                                                                                                               |  |
|----|-------------------------------------------------------------------------|------------------------------|-------|--------------------------------------------------------------------------------------------------------------------------------------------------------------------------------------------------------------------------------------------------------------------------------------------------------------------------|--------------------------------------------------------------------------|-----------------------------------------------------------------------------------------------------------------------------------------------------------------------------------------------|--|
|    | Stage of Construction                                                   |                              |       |                                                                                                                                                                                                                                                                                                                          |                                                                          |                                                                                                                                                                                               |  |
|    | If under construnction, ex                                              | xtent of completion          |       |                                                                                                                                                                                                                                                                                                                          |                                                                          |                                                                                                                                                                                               |  |
|    | RCC Footing/Foundation                                                  | Complete                     |       | RC                                                                                                                                                                                                                                                                                                                       | C Plinth                                                                 | Complete                                                                                                                                                                                      |  |
|    | Full Building Rcc                                                       | Completed upto 22nd          | l flo | or Ext                                                                                                                                                                                                                                                                                                                   | ernal Brick Work                                                         | Completed upto 22nd floor                                                                                                                                                                     |  |
|    | Total                                                                   | 31% work completed           | 20    |                                                                                                                                                                                                                                                                                                                          |                                                                          |                                                                                                                                                                                               |  |
| 6  | Location of property                                                    | 1                            |       |                                                                                                                                                                                                                                                                                                                          | 1 22 1                                                                   | TM                                                                                                                                                                                            |  |
| a) | Plot No. / Survey No.                                                   |                              | :     |                                                                                                                                                                                                                                                                                                                          | CAN                                                                      |                                                                                                                                                                                               |  |
| b) | Door No.                                                                | 4                            | :     | Reside                                                                                                                                                                                                                                                                                                                   | ential Flat No. 602                                                      |                                                                                                                                                                                               |  |
| c) | C.T.S. No. / Village                                                    |                              |       | CTS No - 1289 (Pt), 1290 (Pt), 1292 (Pt), 1293(Pt), 1294(Pt),1295 (Pt), 1296(Pt) to 1297 (Pt), Village - Mulund East                                                                                                                                                                                                     |                                                                          |                                                                                                                                                                                               |  |
| d) | Ward / Taluka                                                           |                              | •     | Municipality Ward No - T - Ward<br>Taluka - Kurla                                                                                                                                                                                                                                                                        |                                                                          |                                                                                                                                                                                               |  |
| e) | Mandal / District                                                       |                              | V     | Distric                                                                                                                                                                                                                                                                                                                  | District - Mumbai Suburban District                                      |                                                                                                                                                                                               |  |
| f) | Date of issue and validity of layout of approved map / plan             |                              |       | Copy of Approved Plan Document No. CHE / ES / 2027 / T / 337 (NEW) dated 07.02.2023 issued by Municipal Corporation of Greater Mumbai                                                                                                                                                                                    |                                                                          |                                                                                                                                                                                               |  |
| g) | Approved map / plan issuin                                              | map / plan issuing authority |       | Согро                                                                                                                                                                                                                                                                                                                    | ration of Greater Mur                                                    | libai                                                                                                                                                                                         |  |
| h) | Whether genuineness or authenticity of approved map/ plan is verified   |                              | :/    | N.A., as the building is under construction                                                                                                                                                                                                                                                                              |                                                                          |                                                                                                                                                                                               |  |
| i) | Any other comments by ou on authentic of approved p                     | •                            | ·     | N.A.                                                                                                                                                                                                                                                                                                                     |                                                                          | 2//                                                                                                                                                                                           |  |
| 7  | Postal address of the property                                          |                              | :     | "Salv<br>Colleg<br>Ward,<br>Subur                                                                                                                                                                                                                                                                                        | i <b>a"</b> , Supremo Phase<br>je, Village - Mulund<br>Mulund (East), Ta | 5 <sup>th</sup> Floor, Building No 1, Wing - D,<br>e - I, 90 Feet Road, Near Kelkar<br>East, Municipality Ward No. T -<br>aluka - Kurla, District - Mumbai<br>ai, PIN Code - 400 081, State - |  |
| 8  | City / Town                                                             |                              |       | City - Mumbai                                                                                                                                                                                                                                                                                                            |                                                                          |                                                                                                                                                                                               |  |
|    | Residential area                                                        |                              | :     | Yes                                                                                                                                                                                                                                                                                                                      |                                                                          |                                                                                                                                                                                               |  |
|    | Commercial area                                                         |                              | :     | No                                                                                                                                                                                                                                                                                                                       |                                                                          |                                                                                                                                                                                               |  |
|    | Industrial area                                                         |                              | :     | No                                                                                                                                                                                                                                                                                                                       |                                                                          |                                                                                                                                                                                               |  |
| 9  | Classification of the area                                              |                              |       |                                                                                                                                                                                                                                                                                                                          |                                                                          |                                                                                                                                                                                               |  |