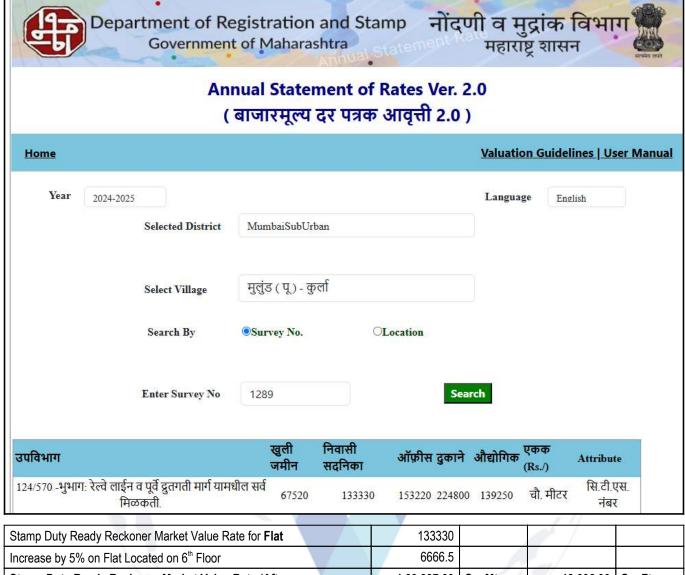

| 5  | Brief description of the property (Including Leasehold / freehold etc.) |                              | :     | The property is a Residential Flat located on 6 <sup>th</sup> Floor. As per Approved Plan, the composition of Residential Flat will be 2 Bedrooms + Living cum Dining + Kitchen + 2 Toilets. The property is at 1.3 Km. distance from Mulund Railway Station. At the time of inspection building was under construction. |                                                                          |                                                                                                                                                                                               |  |
|----|-------------------------------------------------------------------------|------------------------------|-------|--------------------------------------------------------------------------------------------------------------------------------------------------------------------------------------------------------------------------------------------------------------------------------------------------------------------------|--------------------------------------------------------------------------|-----------------------------------------------------------------------------------------------------------------------------------------------------------------------------------------------|--|
|    | Stage of Construction                                                   |                              |       |                                                                                                                                                                                                                                                                                                                          |                                                                          |                                                                                                                                                                                               |  |
|    | If under construnction, ex                                              | xtent of completion          |       |                                                                                                                                                                                                                                                                                                                          |                                                                          |                                                                                                                                                                                               |  |
|    | RCC Footing/Foundation                                                  | Complete                     |       | RC                                                                                                                                                                                                                                                                                                                       | C Plinth                                                                 | Complete                                                                                                                                                                                      |  |
|    | Full Building Rcc                                                       | Completed upto 22nd          | l flo | or Ext                                                                                                                                                                                                                                                                                                                   | ernal Brick Work                                                         | Completed upto 22nd floor                                                                                                                                                                     |  |
|    | Total                                                                   | 31% work completed           | 20    |                                                                                                                                                                                                                                                                                                                          |                                                                          |                                                                                                                                                                                               |  |
| 6  | Location of property                                                    | 1                            |       |                                                                                                                                                                                                                                                                                                                          | 1 22 1                                                                   | TM                                                                                                                                                                                            |  |
| a) | Plot No. / Survey No.                                                   |                              | :     |                                                                                                                                                                                                                                                                                                                          | CAN                                                                      |                                                                                                                                                                                               |  |
| b) | Door No.                                                                | 4                            | :     | Reside                                                                                                                                                                                                                                                                                                                   | ential Flat No. 602                                                      |                                                                                                                                                                                               |  |
| c) | C.T.S. No. / Village                                                    |                              |       | CTS No - 1289 (Pt), 1290 (Pt), 1292 (Pt), 1293(Pt), 1294(Pt),1295 (Pt), 1296(Pt) to 1297 (Pt), Village - Mulund East                                                                                                                                                                                                     |                                                                          |                                                                                                                                                                                               |  |
| d) | Ward / Taluka                                                           |                              | •     | Municipality Ward No - T - Ward<br>Taluka - Kurla                                                                                                                                                                                                                                                                        |                                                                          |                                                                                                                                                                                               |  |
| e) | Mandal / District                                                       |                              | V     | Distric                                                                                                                                                                                                                                                                                                                  | District - Mumbai Suburban District                                      |                                                                                                                                                                                               |  |
| f) | Date of issue and validity of layout of approved map / plan             |                              |       | Copy of Approved Plan Document No. CHE / ES / 2027 / T / 337 (NEW) dated 07.02.2023 issued by Municipal Corporation of Greater Mumbai                                                                                                                                                                                    |                                                                          |                                                                                                                                                                                               |  |
| g) | Approved map / plan issuin                                              | map / plan issuing authority |       | Согро                                                                                                                                                                                                                                                                                                                    | ration of Greater Mur                                                    | libai                                                                                                                                                                                         |  |
| h) | Whether genuineness or authenticity of approved map/ plan is verified   |                              | :/    | N.A., as the building is under construction                                                                                                                                                                                                                                                                              |                                                                          |                                                                                                                                                                                               |  |
| i) | Any other comments by ou on authentic of approved p                     | •                            | ·     | N.A.                                                                                                                                                                                                                                                                                                                     |                                                                          | 2//                                                                                                                                                                                           |  |
| 7  | Postal address of the property                                          |                              | :     | "Salv<br>Colleg<br>Ward,<br>Subur                                                                                                                                                                                                                                                                                        | i <b>a"</b> , Supremo Phase<br>je, Village - Mulund<br>Mulund (East), Ta | 5 <sup>th</sup> Floor, Building No 1, Wing - D,<br>e - I, 90 Feet Road, Near Kelkar<br>East, Municipality Ward No. T -<br>aluka - Kurla, District - Mumbai<br>ai, PIN Code - 400 081, State - |  |
| 8  | City / Town                                                             |                              |       | City - Mumbai                                                                                                                                                                                                                                                                                                            |                                                                          |                                                                                                                                                                                               |  |
|    | Residential area                                                        |                              | :     | Yes                                                                                                                                                                                                                                                                                                                      |                                                                          |                                                                                                                                                                                               |  |
|    | Commercial area                                                         |                              | :     | No                                                                                                                                                                                                                                                                                                                       |                                                                          |                                                                                                                                                                                               |  |
|    | Industrial area                                                         |                              | :     | No                                                                                                                                                                                                                                                                                                                       |                                                                          |                                                                                                                                                                                               |  |
| 9  | Classification of the area                                              |                              |       |                                                                                                                                                                                                                                                                                                                          |                                                                          |                                                                                                                                                                                               |  |