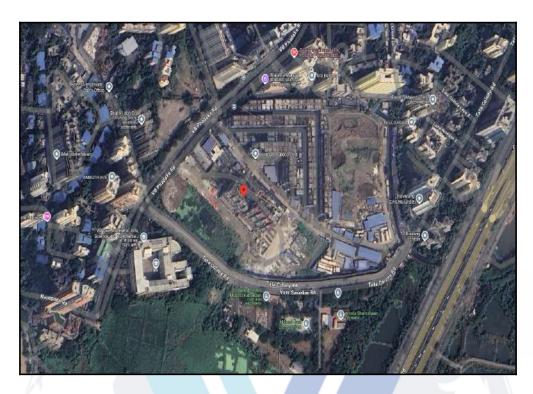

### **Details of the property under consideration:**

Name of Owner: Ganesh Ankush Malkar & Trupti Ganesh Malkar

Residential Flat No. 602, 6<sup>th</sup> Floor, Building No 1, Wing - D, **"Salvia"**, Supremo Phase - I, 90 Feet Road, Near Kelkar College, Village - Mulund East, Municipality Ward No. T - Ward, Mulund (East), Taluka - Kurla, District - Mumbai Suburban District, Mumbai, PIN Code - 400 081, State - Maharashtra, India.

| 5  | Brief description of the property (Including Leasehold / freehold etc.) |                              | :     | The property is a Residential Flat located on 6 <sup>th</sup> Floor. As per Approved Plan, the composition of Residential Flat will be 2 Bedrooms + Living cum Dining + Kitchen + 2 Toilets. The property is at 1.3 Km. distance from Mulund Railway Station. At the time of inspection building was under construction. |                                                                          |                                                                                                                                                                                               |  |
|----|-------------------------------------------------------------------------|------------------------------|-------|--------------------------------------------------------------------------------------------------------------------------------------------------------------------------------------------------------------------------------------------------------------------------------------------------------------------------|--------------------------------------------------------------------------|-----------------------------------------------------------------------------------------------------------------------------------------------------------------------------------------------|--|
|    | Stage of Construction                                                   |                              |       |                                                                                                                                                                                                                                                                                                                          |                                                                          |                                                                                                                                                                                               |  |
|    | If under construnction, ex                                              | xtent of completion          |       |                                                                                                                                                                                                                                                                                                                          |                                                                          |                                                                                                                                                                                               |  |
|    | RCC Footing/Foundation                                                  | Complete                     |       | RC                                                                                                                                                                                                                                                                                                                       | C Plinth                                                                 | Complete                                                                                                                                                                                      |  |
|    | Full Building Rcc                                                       | Completed upto 22nd          | l flo | or Ext                                                                                                                                                                                                                                                                                                                   | ernal Brick Work                                                         | Completed upto 22nd floor                                                                                                                                                                     |  |
|    | Total                                                                   | 31% work completed           | 20    |                                                                                                                                                                                                                                                                                                                          |                                                                          |                                                                                                                                                                                               |  |
| 6  | Location of property                                                    | 1                            |       |                                                                                                                                                                                                                                                                                                                          | 1 22 1                                                                   | TM                                                                                                                                                                                            |  |
| a) | Plot No. / Survey No.                                                   |                              | :     |                                                                                                                                                                                                                                                                                                                          | CAN                                                                      |                                                                                                                                                                                               |  |
| b) | Door No.                                                                | 4                            | :     | Reside                                                                                                                                                                                                                                                                                                                   | ential Flat No. 602                                                      |                                                                                                                                                                                               |  |
| c) | C.T.S. No. / Village                                                    |                              |       | CTS No - 1289 (Pt), 1290 (Pt), 1292 (Pt), 1293(Pt), 1294(Pt),1295 (Pt), 1296(Pt) to 1297 (Pt), Village - Mulund East                                                                                                                                                                                                     |                                                                          |                                                                                                                                                                                               |  |
| d) | Ward / Taluka                                                           |                              | •     | Municipality Ward No - T - Ward<br>Taluka - Kurla                                                                                                                                                                                                                                                                        |                                                                          |                                                                                                                                                                                               |  |
| e) | Mandal / District                                                       |                              | V     | Distric                                                                                                                                                                                                                                                                                                                  | District - Mumbai Suburban District                                      |                                                                                                                                                                                               |  |
| f) | Date of issue and validity of layout of approved map / plan             |                              |       | Copy of Approved Plan Document No. CHE / ES / 2027 / T / 337 (NEW) dated 07.02.2023 issued by Municipal Corporation of Greater Mumbai                                                                                                                                                                                    |                                                                          |                                                                                                                                                                                               |  |
| g) | Approved map / plan issuin                                              | map / plan issuing authority |       | Согро                                                                                                                                                                                                                                                                                                                    | ration of Greater Mur                                                    | libai                                                                                                                                                                                         |  |
| h) | Whether genuineness or authenticity of approved map/ plan is verified   |                              | :/    | N.A., as the building is under construction                                                                                                                                                                                                                                                                              |                                                                          |                                                                                                                                                                                               |  |
| i) | Any other comments by ou on authentic of approved p                     | •                            | ·     | N.A.                                                                                                                                                                                                                                                                                                                     |                                                                          | 2//                                                                                                                                                                                           |  |
| 7  | Postal address of the property                                          |                              | :     | "Salv<br>Colleg<br>Ward,<br>Subur                                                                                                                                                                                                                                                                                        | i <b>a"</b> , Supremo Phase<br>je, Village - Mulund<br>Mulund (East), Ta | 5 <sup>th</sup> Floor, Building No 1, Wing - D,<br>e - I, 90 Feet Road, Near Kelkar<br>East, Municipality Ward No. T -<br>aluka - Kurla, District - Mumbai<br>ai, PIN Code - 400 081, State - |  |
| 8  | City / Town                                                             |                              |       | City - Mumbai                                                                                                                                                                                                                                                                                                            |                                                                          |                                                                                                                                                                                               |  |
|    | Residential area                                                        |                              | :     | Yes                                                                                                                                                                                                                                                                                                                      |                                                                          |                                                                                                                                                                                               |  |
|    | Commercial area                                                         |                              | :     | No                                                                                                                                                                                                                                                                                                                       |                                                                          |                                                                                                                                                                                               |  |
|    | Industrial area                                                         |                              | :     | No                                                                                                                                                                                                                                                                                                                       |                                                                          |                                                                                                                                                                                               |  |
| 9  | Classification of the area                                              |                              |       |                                                                                                                                                                                                                                                                                                                          |                                                                          |                                                                                                                                                                                               |  |