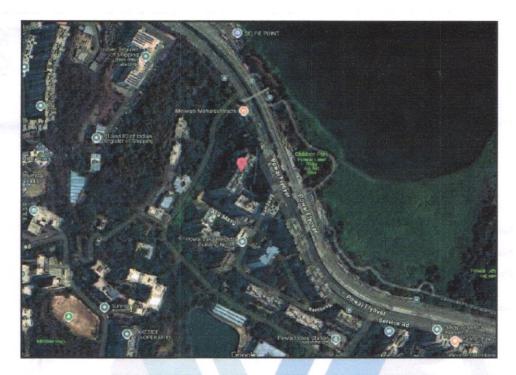

## Details of the property under consideration:

Name of Proposed Purchaser: Mr. Pratik Nivrutti Thube Name of Owner: Mumbai Housing And Area Development Board (MHADA)

Residential Flat No. 1304, 13th Floor, Building No 1, Wing - A, "MHADA Scheme No. 488", Near Rambuag Police Station, Aadi Shankaracharya Marg, Village - Kopari, Powai, Taluka - Kurla, District - Mumbai Suburban, Mumbai, 400 081, State - Maharashtra, India.

Latitude Longitude: 19°7'18.9"N 72°53'53.6"E