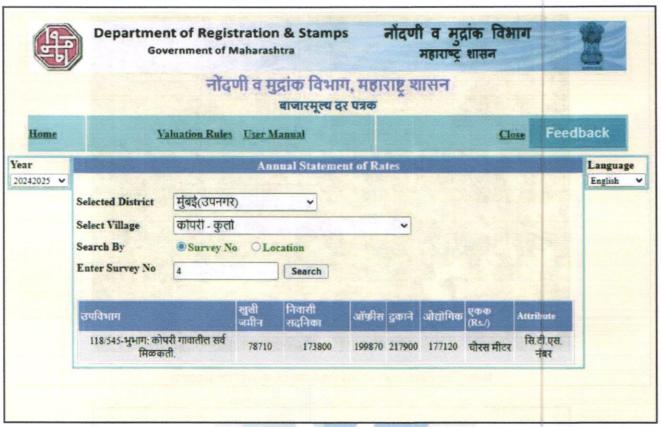

Since 1989

Consultation of the second of

|    | RCC Footing/Foundation                                                     | Coi                        | mp                                                                                                                                                                                                                       | olete                               | RCC Plinth                                               | Complete       |
|----|----------------------------------------------------------------------------|----------------------------|--------------------------------------------------------------------------------------------------------------------------------------------------------------------------------------------------------------------------|-------------------------------------|----------------------------------------------------------|----------------|
|    | Full Building Rcc                                                          | Coi                        | mp                                                                                                                                                                                                                       | olete                               | Internal Brick Work                                      | Complete       |
|    | External Brick Work                                                        | Complete Complete Complete |                                                                                                                                                                                                                          | olete                               | Internal Plastering Com Door Com                         |                |
|    | External Plastering                                                        |                            |                                                                                                                                                                                                                          | olete                               |                                                          |                |
|    | Window                                                                     |                            |                                                                                                                                                                                                                          | olete                               | Flooring, Tilling, Kitchen<br>Platform                   | Complete       |
|    | Internal Painting                                                          | Cor                        | Complete                                                                                                                                                                                                                 |                                     | External Painting                                        | Complete       |
|    | Electrification, Plumbing, Sanitary Installation                           | Cor                        | mp                                                                                                                                                                                                                       | olete                               | Lift Installation                                        | Complete       |
|    | Total                                                                      | 96%                        | 6 V                                                                                                                                                                                                                      | work completed                      |                                                          |                |
| 6  | Location of property                                                       | Sin P                      | 20                                                                                                                                                                                                                       |                                     |                                                          |                |
| a) | Plot No. / Survey No.                                                      |                            | :                                                                                                                                                                                                                        |                                     | (TM)                                                     |                |
| b) | Door No.                                                                   | 010                        | :                                                                                                                                                                                                                        | Residential Flat                    | No. 1304                                                 |                |
| c) | C.T.S. No. / Village                                                       | 1                          | :                                                                                                                                                                                                                        | CTS No - 4, Vill                    | age - Kopari                                             |                |
| d) | Ward / Taluka                                                              |                            | :                                                                                                                                                                                                                        | Taluka - Kurla                      |                                                          |                |
| e) | Mandal / District                                                          |                            | :                                                                                                                                                                                                                        | District - Mumba                    | ai Suburban                                              |                |
| f) | Date of issue and validity of layout of approved map / plan                | V                          |                                                                                                                                                                                                                          |                                     | If is planning authority, building sumed to be available | g construction |
| g) | Approved map / plan issuing authority                                      |                            |                                                                                                                                                                                                                          |                                     |                                                          |                |
| h) | Whether genuineness or authenticity of approved map/ plan is verified      | d                          |                                                                                                                                                                                                                          | N.A.                                |                                                          |                |
| i) | Any other comments by our empanelled valuers on authentic of approved plan |                            |                                                                                                                                                                                                                          | No                                  |                                                          | ED. L. P.      |
| 7  | Postal address of the property                                             |                            | Residential Flat No. 1304, 13th Floor, Building No 1, "MHADA Scheme No. 488", Near Rambuag Polici Aadi Shankaracharya Marg, Village - Kopari, Powa Kurla, District - Mumbai Suburban, Mumbai, 400 08 Maharashtra, India. |                                     | Police Station<br>Powai, Taluka                          |                |
| 8  | City / Town                                                                |                            |                                                                                                                                                                                                                          | City - Mumbai                       | N. GLO. H. 198 - 4-28                                    |                |
|    | Residential area                                                           |                            | :                                                                                                                                                                                                                        | Yes                                 |                                                          |                |
|    | Commercial area                                                            |                            | :                                                                                                                                                                                                                        | No                                  |                                                          |                |
|    | Industrial area                                                            |                            | :                                                                                                                                                                                                                        | No                                  |                                                          |                |
| 9  | Classification of the area                                                 |                            | 9                                                                                                                                                                                                                        |                                     |                                                          | at II zei      |
|    | i) High / Middle / Poor                                                    |                            |                                                                                                                                                                                                                          | Middle Class                        |                                                          |                |
|    | ii) Urban / Semi Urban / Rura                                              |                            |                                                                                                                                                                                                                          | Urban                               |                                                          |                |
| 10 | Coming under Corporation limit / Village<br>Panchayat / Municipality       | 1                          |                                                                                                                                                                                                                          | Village - Kopari<br>Municipal Corpo | eration of Greater Mumbai (MC                            | CGM)           |