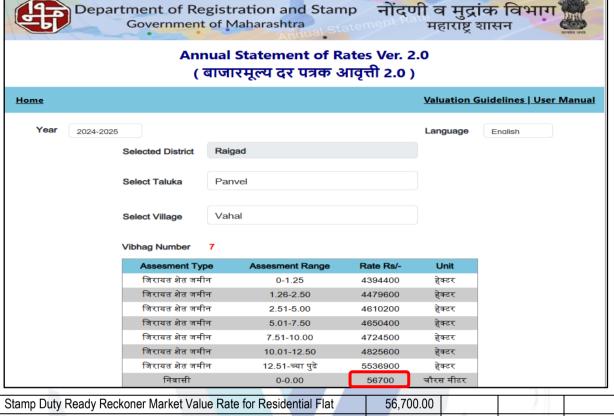

Considering various parameters recorded, existing economic scenario, and the information that is available with reference to the development of neighbourhood and method selected for valuation, we are of the opinion that, the property premises can be assessed for this particular purpose at ₹ 44,99,000.00 (Rupees Forty Four Lakh Ninety Nine Thousand only) After Completion. As per site inspection, 14% Construction Work is Completed.