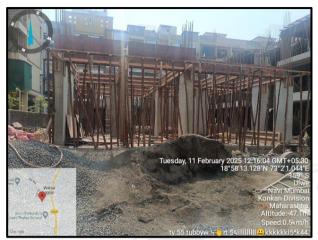

Considering various parameters recorded, existing economic scenario, and the information that is available with reference to the development of neighbourhood and method selected for valuation, we are of the opinion that, the property premises can be assessed for this particular purpose at ₹ 44,99,000.00 (Rupees Forty Four Lakh Ninety Nine Thousand only) After Completion. As per site inspection, 14% Construction Work is Completed.