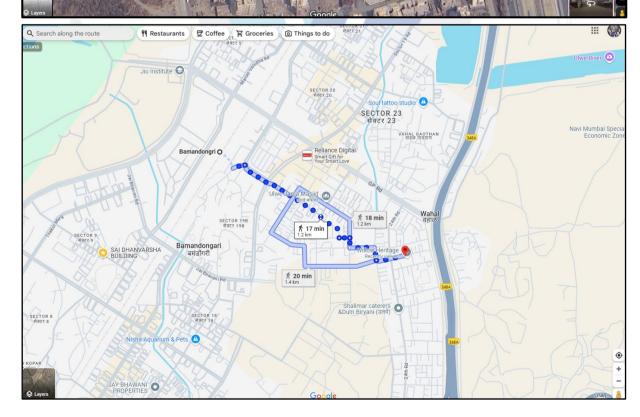

Latitude Longitude - 18°58'12.7"N 73°02'00.9"E

## Valuation Report of Immovable Property

| 1. | Customer Details     |                              |                   |                      |              |                                                                  |        |                                     |                         |
|----|----------------------|------------------------------|-------------------|----------------------|--------------|------------------------------------------------------------------|--------|-------------------------------------|-------------------------|
|    | Name(s) of the       |                              | Nam               | e of Owner: <b>I</b> | Mrs. Pradny  | ⁄a Bhaska                                                        | r Kale | & Mr. Prashant                      | Prabhakar Kasbe         |
|    | owner(s).            |                              |                   |                      |              |                                                                  |        |                                     |                         |
|    | Application No.      |                              |                   |                      |              |                                                                  |        |                                     | 1.                      |
| 2  | Property Detail      |                              |                   |                      |              |                                                                  |        |                                     |                         |
|    | Address              |                              |                   | Residential          | Flat No. 60  | No. 601, 6th Floor, "Safal Residency", Plot No.396, Sector - 24, |        |                                     |                         |
|    |                      |                              |                   | Village – Pu         | ushpak (Vah  | al), Taluka                                                      | – Pa   | nvel, District – Ra                 | aigad, Navi Mumbai, PIN |
|    |                      |                              |                   | <b>- 410 206</b> ,   | State - Mah  | arashtra, C                                                      | ountr  | y – India.                          |                         |
|    | Nearby Landma        | ark / Go                     | oogle             | Landmark:            | : Pushpak N  | agar Holdi                                                       | ng Po  | nd                                  | . 7/                    |
|    | Map Independe        | ident access to Latitude Lon |                   |                      | ongitude - 1 | 8°58'12.7                                                        | "N 73  | °02'00.9"E                          | \$ "Y                   |
|    | the property         |                              |                   |                      |              |                                                                  |        |                                     |                         |
| 3  | Document Deta        | ails                         | Name of Approving |                      |              |                                                                  |        |                                     |                         |
|    |                      |                              |                   | Authorit             | у            |                                                                  |        |                                     |                         |
|    | Layout Plan          | No                           |                   | -                    |              | Approval                                                         | No.    |                                     | -                       |
|    | <b>Building Plan</b> | Yes                          |                   | City and Indu        | ustrial      | Approval                                                         | No.    | CIDCO / BP - 18256 / TPO (NM & K) / |                         |
|    |                      |                              | Dev               | elopment Co          | orporation   |                                                                  |        | 2022 / 12850 dated 02.08.2024       |                         |
|    |                      |                              |                   | (CIDCO               | ))           |                                                                  |        |                                     |                         |
|    | Construction         | Yes                          |                   | City and Indu        | ustrial      | Approval                                                         | No.    | CIDCO / BP - 18256 / TPO (NM & K) / |                         |
|    | Permission           |                              | Dev               | elopment Co          | orporation   |                                                                  |        | 2022 / 1285                         | 50 dated 02.08.2024     |
|    |                      |                              |                   | (CIDCO               | ))           |                                                                  |        |                                     |                         |
|    | Legal                | Yes                          | 1.                | Copy of Agr          | eement for   | Sale date                                                        | d 01.0 | )2.2025 between                     | M/s. Safal Realty (The  |
|    | Documents            |                              |                   | Promoter) Al         | ND Mrs. Pra  | dnya Bhas                                                        | kar Ka | ale & Mr. Prashar                   | nt Prabhakar Kasbe (The |
|    |                      |                              |                   | Purchaser's)         |              |                                                                  |        |                                     |                         |
| 4. | Physical Detail      | s                            |                   |                      |              |                                                                  |        |                                     |                         |
|    | Adjoining            |                              | Ea                | st                   | We           | st                                                               |        | North                               | South                   |
|    | Properties           |                              |                   |                      |              |                                                                  |        |                                     |                         |