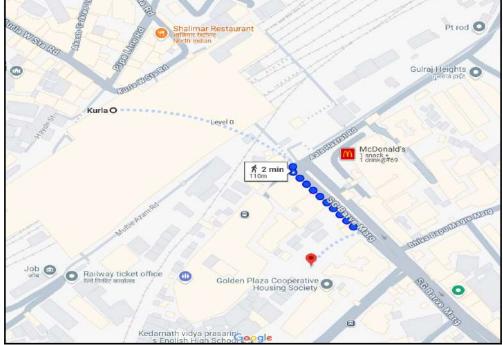

## Route Map of the property

#### Longitude Latitude: 19°3'50.4"N 72°52'51.1"E

Note: The Blue line shows the route to site distance from nearest Railway Station (Kurla - 110m ).