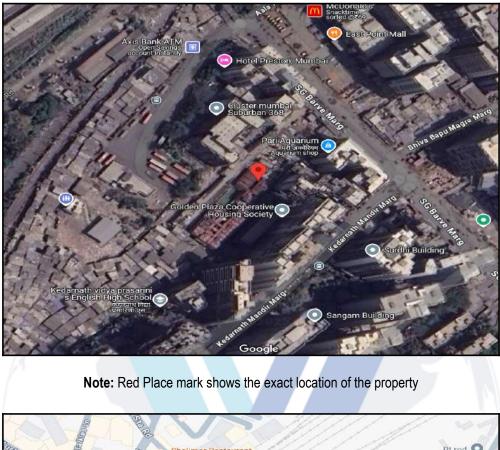

| Good                                                                               |
| Likely rental values in future                                                                                                                                                                                                     | 25,400/- (Expected rental income per month after completion of construction works) |
| Any likely income it may generate                                                                                                                                                                                                  | Rental Income                                                                      |





## **Actual Site Photographs**







## Route Map of the property





#### Longitude Latitude: 19°3'50.4"N 72°52'51.1"E

Note: The Blue line shows the route to site distance from nearest Railway Station (Kurla - 110m ).



## **Ready Reckoner Rate**

| Registration<br>Government Of Ma | and the second | 98                                       | -                                                                                                                                                                                                                                                                                                                                                |