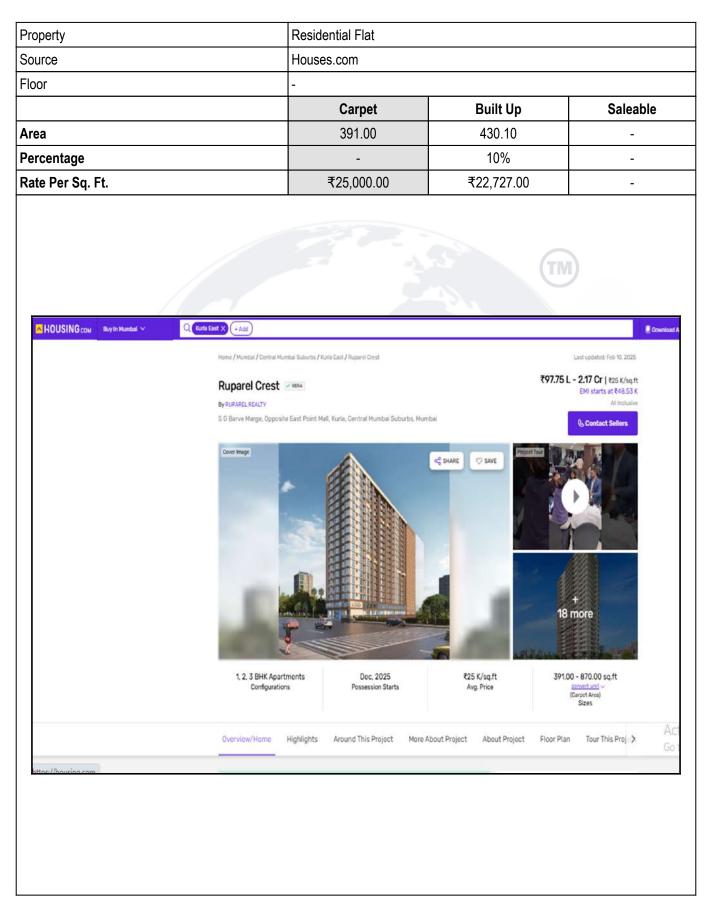

An ISO 9001 : 2015 Certified Company

| 4.  | House Tax                                                                                                                                                                                                                                                                                         |   |                                                                                                          |
|-----|---------------------------------------------------------------------------------------------------------------------------------------------------------------------------------------------------------------------------------------------------------------------------------------------------|---|----------------------------------------------------------------------------------------------------------|
|     | Assessment No.                                                                                                                                                                                                                                                                                    | : | Building Under Construction                                                                              |
|     | Tax paid in the name of                                                                                                                                                                                                                                                                           | : | Building Under Construction                                                                              |
|     | Tax amount                                                                                                                                                                                                                                                                                        | : | Building Under Construction                                                                              |
| 5.  | Electricity Service connection No.                                                                                                                                                                                                                                                                | : | Building Under Construction                                                                              |
|     | Meter Card is in the name of                                                                                                                                                                                                                                                                      | : | Building Under Construction                                                                              |
| 6.  | How is the maintenance of the Flat?                                                                                                                                                                                                                                                               | : | Building Under Construction                                                                              |
| 7.  | Sale Deed executed in the name of                                                                                                                                                                                                                                                                 | • | Mrs. Shabnam Khatoon Gulam Kareem Siddiki & Mr.<br>Gulam Kareem Siddiki                                  |
| 8.  | What is the undivided area of land as per Sale Deed?                                                                                                                                                                                                                                              |   | Information not available                                                                                |
| 9.  | What is the plinth area of the Flat?                                                                                                                                                                                                                                                              | : | Built Up Area in Sq. Ft. = 638.00<br>(Carpet Area + 10%)                                                 |
| 10. | What is the floor space index (app.)                                                                                                                                                                                                                                                              | : | As per SRA norms                                                                                         |
| 11. | What is the Carpet area of the Flat?                                                                                                                                                                                                                                                              | : | Carpet Area in Sq. Ft. = 580.00<br>(Area As Per Agreement for sale)                                      |
| 12. | Is it Posh / I Class / Medium / Ordinary?                                                                                                                                                                                                                                                         |   | Medium                                                                                                   |
| 13. | Is it being used for Residential or Commercial purpose?                                                                                                                                                                                                                                           | ÷ | Proposed Residential Purpose                                                                             |
| 14. | Is it Owner-occupied or let out?                                                                                                                                                                                                                                                                  | : | Building Under Construction                                                                              |
| 15. | If rented, what is the monthly rent?                                                                                                                                                                                                                                                              |   | 25,400/- (Expected rental income per month after completion of construction works)                       |
| IV  | MARKETABILITY                                                                                                                                                                                                                                                                                     |   |                                                                                                          |
| 1.  | How is the marketability?                                                                                                                                                                                                                                                                         | / | Good                                                                                                     |
| 2.  | What are the factors favoring for an extra Potential Value?                                                                                                                                                                                                                                       | : | Located in developed area                                                                                |
| 3.  | Any negative factors are observed which affect the market value in general?                                                                                                                                                                                                                       | ÷ | No                                                                                                       |
| V   | Rate                                                                                                                                                                                                                                                                                              |   |                                                                                                          |
| 1.  | After analyzing the comparable sale instances,<br>what is the composite rate for a similar Flat with<br>same specifications in the adjoining locality? -<br>(Along with details / reference of at - least two<br>latest deals / transactions with respect to adjacent<br>properties in the areas) | : | ₹ 17223/- to ₹ 25000/- per Sq. Ft. on Carpet Area<br>₹ 15657/- to ₹ 22728/- per Sq. Ft. on Built Up Area |

### Method of Valuation / Approach

The sales comparison approach uses the market data of sale prices to estimate the value of a real estate property. Property valuation in this method is done by comparing a property to other similar properties that have been recently sold. Comparable properties, also known as comparables, or comps, must share certain features with the property in question. Some of these include physical features such as square footage, number of rooms, condition, and age of the building; however, the most important factor is no doubt the location of the property. Adjustments are usually needed to account for differences as no two properties are exactly the same. To make proper adjustments when comparing properties, real estate appraisers must know the differences between the comparable properties and how to value these differences. The sales comparison approach is commonly used for Residential Flat, where there are typically many comparables available to analyze. As the property is a Residential Flat, we have adopted Sale Comparison Approach Method for the purpose of valuation . The Price for similar type of property in the nearby vicinity is in the range of ₹ 17,223/- to ₹ 25,000/- per Sq. Ft. on Carpet Area / ₹ 15,657/- to ₹ 22,728/per Sq. Ft. on BuiltUp Area. Considering the rate with attached report, current market conditions, demand and supply position, Flat size, location, upswing in real estate prices, sustained demand for Residential Flat, all round development of Residential and Commercial application in the locality etc. We estimate ₹21,000.00 per Sq. Ft. on Carpet Area for valuation.