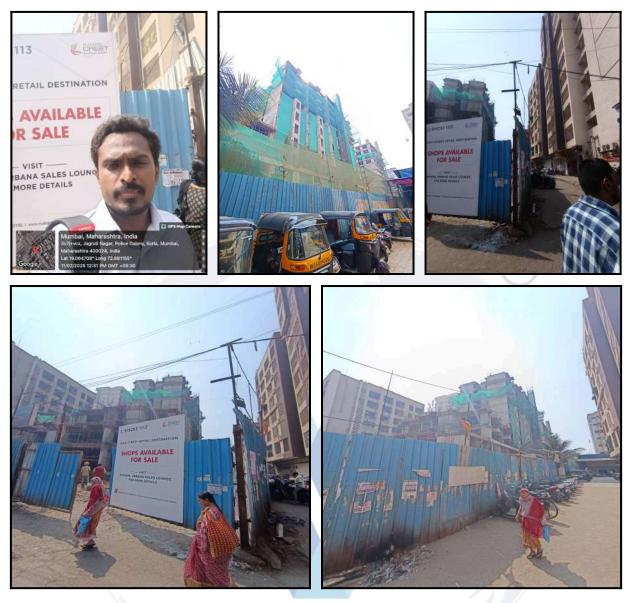

| Good                                                                               |
| Likely rental values in future                                                                                                                                                                                                     | 25,400/- (Expected rental income per month after completion of construction works) |
| Any likely income it may generate                                                                                                                                                                                                  | Rental Income                                                                      |





## **Actual Site Photographs**







## Route Map of the property





#### Longitude Latitude: 19°3'50.4"N 72°52'51.1"E

Note: The Blue line shows the route to site distance from nearest Railway Station (Kurla - 110m ).



## **Ready Reckoner Rate**

| Registration<br>Government Of Ma | and the second | 98                                       | -                                                                                                                                                                                                                                                                                                                                                |